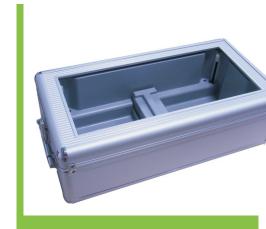

The box is made of Aluminium Alloy, with the inside frame made of stainless steel, for steady and long time use. For its superior quality and optimum performance, our shoe cover dispensers are highly popular in domestic and global market.