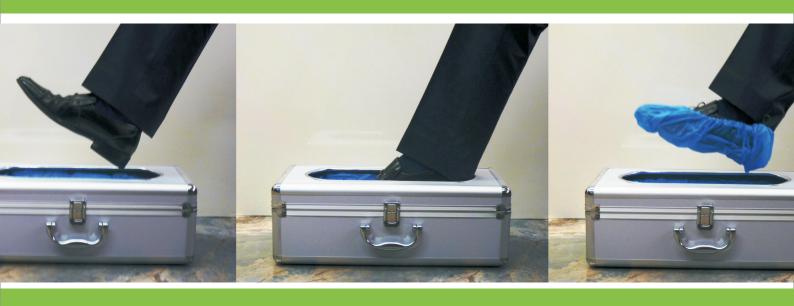

## **AUTOMATIC SHOE COVER DISPENSER**

Bio-X introduces a unique and innovative solution for clean room application.

Just insert your foot along with your footwear in the dispenser and press against the floor and the dispenser will cover your footwear with our specially designed CPE (anti-slip) shoe covers.

Besides being extremely convenient to use, it adopts an updated mechanical structure design with automatic controlling functions, with strong and steady dispenser processing capacity. The machine is more efficient and more convenient than wearing the shoe cover by hands. It is very easy to operate and offers a high quality guarantee with low cost maintenance.