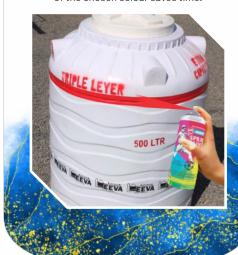

### **PLASTIC FURNITURE**

Use spray paints for brightening & renewing your old or worn out plastic furniture .