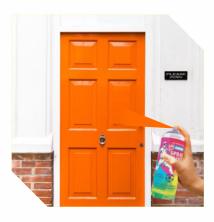

# WOODEN AND METALLIC DOORS

Use Spray Paint to avoid corrosion and repair doors at home.