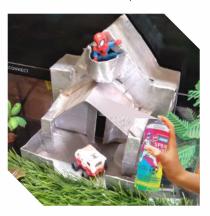

#### **SCHOOL PROJECTS**

Bring out the best in school project with a quick spray of colours to make projects shine. A Must-Have product in all craft shops.