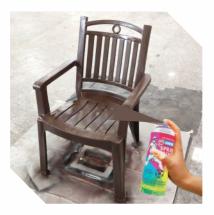

### **PLASTIC FURNITURE**

Use spray paints for brightening & renewing your old or worn out plastic furniture .