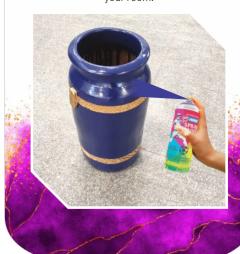

## OLD VASE (CERAMIC/ TERRACOTTA/GLASS)

Give a makeover to that old dull vase, renew it with your creativity, and spray paint to make it the highlight of your room.