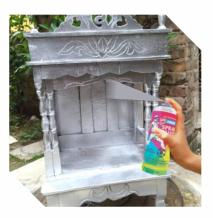

### **PLASTIC FURNITURE**

Use spray paints for brightening & renewing your old or worn out plastic furniture .