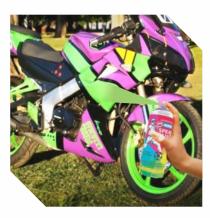

#### **REFURBISH YOUR BIKE**

When the imagination is high, let it ride and renew your bike into colours you like!

## AUTOMOTIVE TOUCH-UPS AND ALLOY WHEEL

When the imagination is high, let it ride and renew your bike into colours you like!