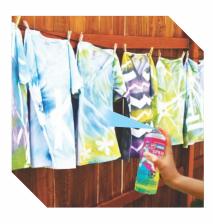

### **T-SHIRTS AND SHOES**

Unleash your creativity with Quick DIYs on your shirt and shoes.