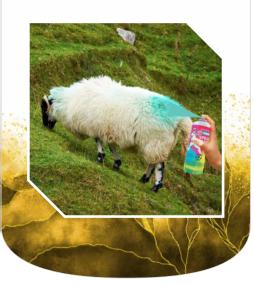

### **CATTLE MARKING**

Mark your cattle for easy identification

TO MASK & PROTECT SURROUNDING SURFACE ALWAYS USE **AIPL ROLLER MASKER** 

FOR BETTER FINISH USE ABRO MASKING TAPE