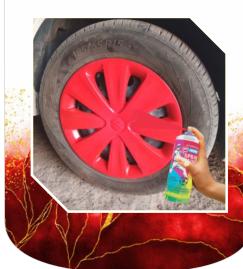

## AUTOMOTIVE TOUCH-UPS AND ALLOY WHEEL

When the imagination is high, let it ride and renew your bike into colours you like!