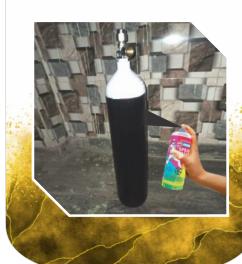

Moments shine again With New Colour frame.



## **RAILINGS**

Quick colour change for your railing with fast drying spray paint.



### **PLANTERS/PLANT POTS**

Let your garden/balcony breath life with vibrant colours





#### **AC WOOD PANELS**

Spray your AC panel to colour that matches with your wall.



### **GYM EQUIPMENT**

Bring back life to your old gym Equipment before workout starts.



#### **MACHINE PART REPAIR**

Add a layer of paint that repels moisture and protects your machine parts.



### HAND PUMPS/ METALLIC OBJECTS

Add protective layer that repels moisture and renew your metallic items.





### **HELMET**

Renew automotive accessories that have been with you during those long drives.



### **OXYGEN CYLINDER**

Colour your cylinder/object that is easy to identify.



### **T-SHIRTS AND SHOES**

Unleash your creativity with Quick DIYs on your shirt and shoes.



### **CATTLE MARKING**

Mark your cattle for easy identification





TO MASK & PROTECT SURROUNDING SURFACE ALWAYS USE **AIPL ROLLER MASKER** 

FOR BETTER FINISH USE ABRO MASKING TAPE