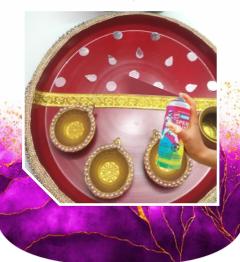

#### **FESTIVE MAKEOVER**

Bring home festive colours and unleash the joy by reinventing the decorative diyas and pooja thali in new designs.