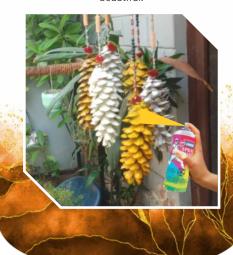

#### **FESTIVE MAKEOVER**

Bring home festive colours and unleash the joy by reinventing the decorative diyas and pooja thali in new designs.