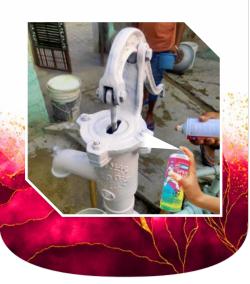

### HAND PUMPS/ METALLIC OBJECTS

Add protective layer that repels moisture and renew your metallic items.