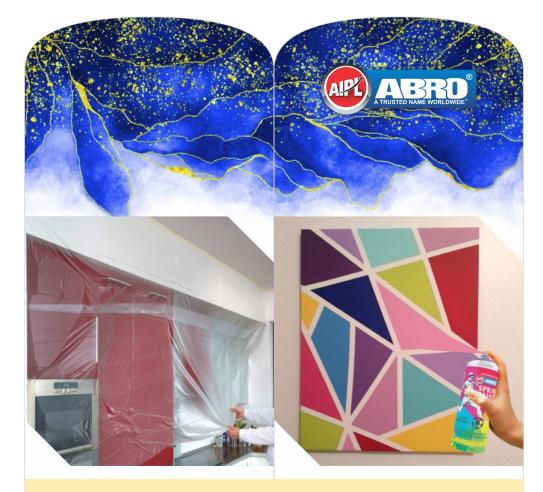

# GRAFFITI & CANVAS PAINTING

ABRO Spray paints work well on canvas & walls. Let your imagination free to create your art.

#### **WALL PAINTING AND ART**

Spruce up your home interior wall arts by spray paint that resonate with your personality.