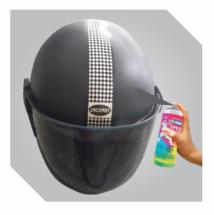

### **HELMET**

Renew automotive accessories that have been with you during those long drives.