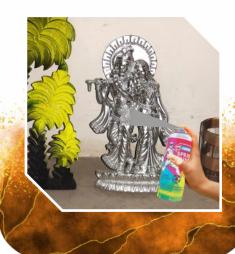

# CERAMIC AND METALLIC IDOLS

Use Spray Paint to bring back the shine and repair the idols at home.