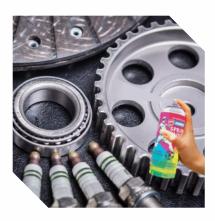

#### **MACHINE PART REPAIR**

Add a layer of paint that repels moisture and protects your machine parts.