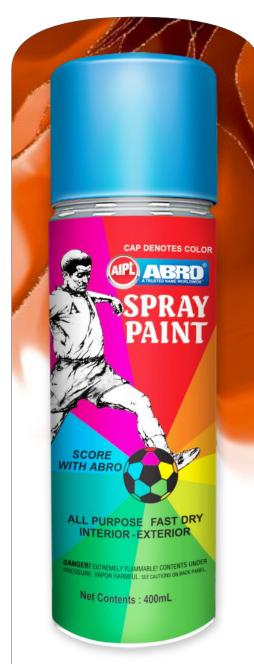

# **MORE THAN 40** SHADES AVAILABLE

# **EASY TO APPLY**

NO SAGGING OR FLOWING DOWN

**FAST DRY IN 1-2 MINUTES** 

**Know More At:** 

# **SPRAY PAINT COLOUR CHART**

YELLOW

#142 ANTI-RUST