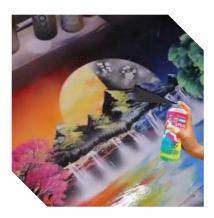

# GRAFFITI & CANVAS PAINTING

ABRO Spray paints work well on canvas & walls. Let your imagination free to create your art.