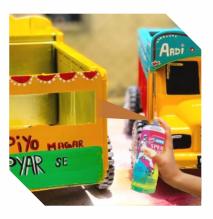

#### **QUICK DIY**

Renew the colours of old toys by giving them a quick touch-up. Let the Shades play!