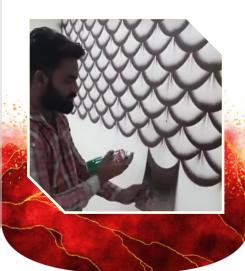

# HOLY PLACES AND WOODEN ACCESSORIES

Spray Paint gives a smooth texture and a better finish on the wooden accessories at home.