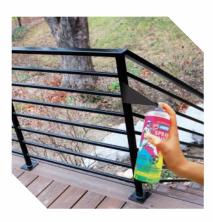

## **RAILINGS**

Quick colour change for your railing with fast drying spray paint.