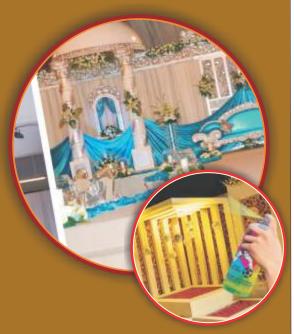

## Wedding Pandals & Decoration

The wedding pandal set up stands strong in the Sun and weather out. It needs refurbishing every time a new event has to take place. A touch up with Spray Paints freshens up for the new function.