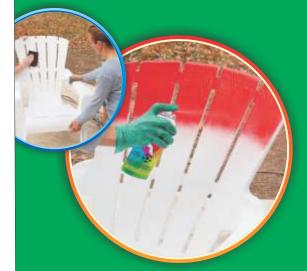

# Spray Paint

## Photo Frames & Windows

Personalize the borders and frames in colours of choice. For small



## Small Industrial Parts and Equipment

Castors, nuts, bolts fasteners and small parts, etc. can be painted with hand Spray Paint Can. Works best for installed machines and equipment in factories







#### **Trophies**

Small and Single Quantities ask for quick and handy paint jobs. What better than a Can of Spray Paint in the colour of choice. Customization made easy.



## **Spray Paint**

# new took and make over

The Do-it-Yourself brigade is ready-they are actually there. The lifestyle demands a new look and make over not only for people but also in the environs that they live in. A constant change opens up new ideas and the old becomes new.





**Plastics Furniture** 



**Pots and Planters** 



**Artificial Jewelry** 



# Spray Paint

**Leather Accessories** 







## AIPL ABRO®

#### **MASKING TAPE**

works best with Spray paints





## **Spray Paint COLOR CHART**



#6 ORANGE RED





























#39 GLOSS BLACK