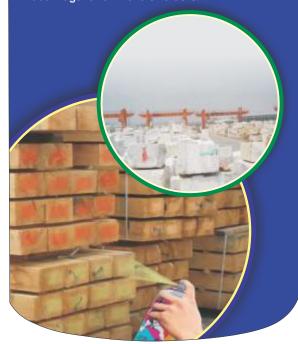

#### **Identity Marking**

When the products look alike and they have to be processed, identifying the ownership is Key. A quick spray of the chosen colour saves time. Used for Wood logs and Marble blocks.