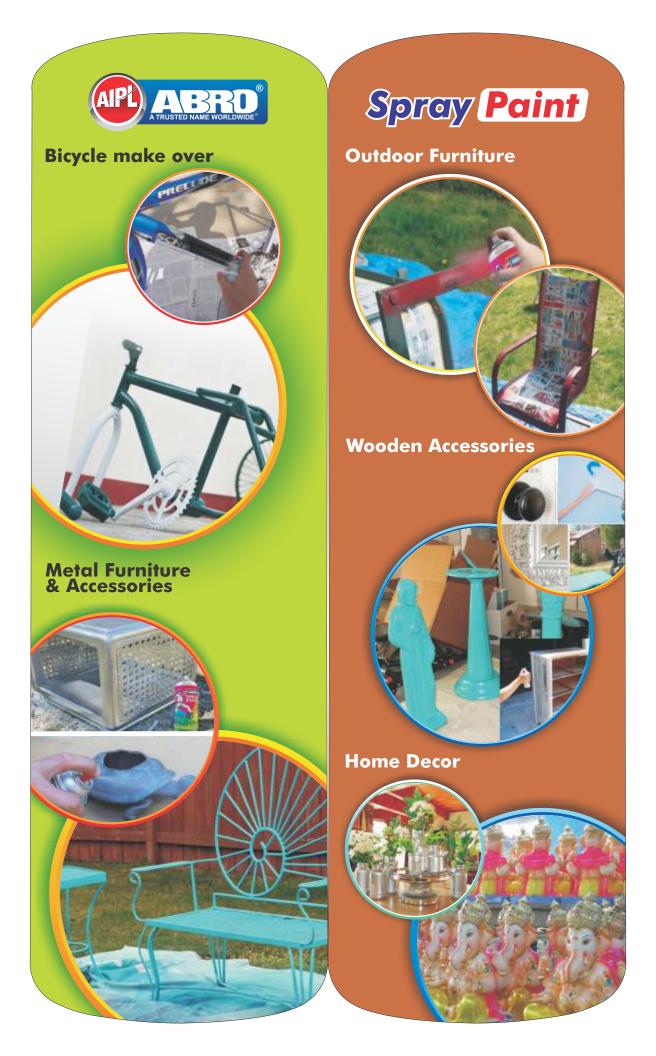

logs and Marble blocks.



## Spray Paint

## Photo Frames & Windows

Personalize the borders and frames in colours of choice. For small



## Small Industrial Parts and Equipment

Castors, nuts, bolts fasteners and small parts, etc. can be painted with hand Spray Paint Can. Works best for installed machines and equipment in factories







#### **Trophies**

Small and Single Quantities ask for quick and handy paint jobs. What better than a Can of Spray Paint in the colour of choice. Customization made easy.



## **Spray Paint**

# new took and make over

The Do-it-Yourself brigade is ready-they are actually there. The lifestyle demands a new look and make over not only for people but also in the environs that they live in. A constant change opens up new ideas and the old becomes new.





**Plastics Furniture** 



**Pots and Planters** 



**Artificial Jewelry** 



# Spray Paint

**Leather Accessories** 







## AIPL ABRO®

#### **MASKING TAPE**

works best with Spray paints





## **Spray Paint COLOR CHART**



#6 ORANGE RED





























#39 GLOSS BLACK