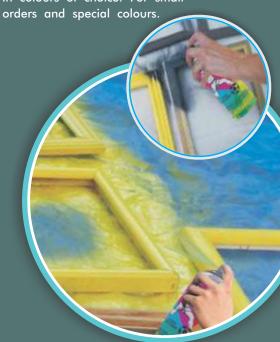

## Photo Frames & Windows

Personalize the borders and frames in colours of choice. For small