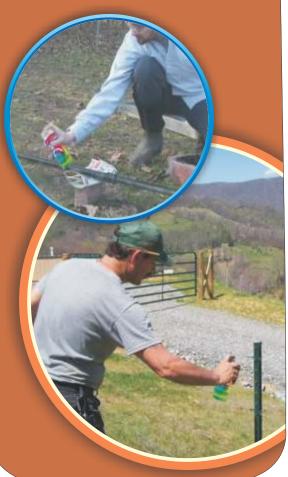

#### **Cattle Marking**

Sheep live and move in herds. A quick, colourful, long lasting splash of spray give them their new identity. Can the same be done for Cows, Buffaloes and Horses?

#### **Identity Marking**

When the products look alike and they have to be processed, identifying the ownership is Key. A quick spray of the chosen colour saves time. Used for Wood logs and Marble blocks.