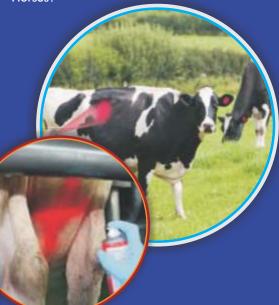

#### **Cattle Marking**

Sheep live and move in herds. A quick, colourful, long lasting splash of spray give them their new identity. Can the same be done for Cows, Buffaloes and Horses?