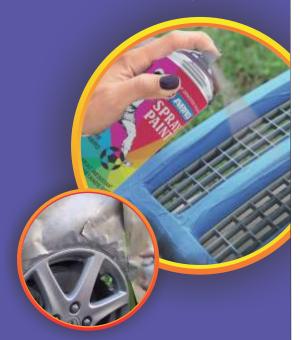

#### **Automotive Touch Up**

When the surfaces are small or the scratches are big; Spray Paints works the best. Available in most popular shades of all Automotive Companies.