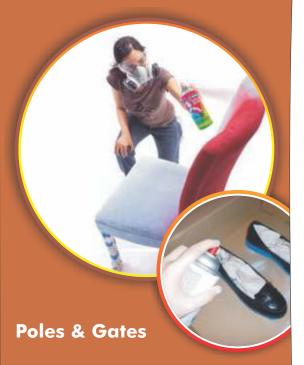

e. For small



## Small Industrial Parts and Equipment

Castors, nuts, bolts fasteners and small parts, etc. can be painted with hand Spray Paint Can. Works best for installed machines and equipment in factories







#### **Trophies**

Small and Single Quantities ask for quick and handy paint jobs. What better than a Can of Spray Paint in the colour of choice. Customization made easy.



## **Spray Paint**

# new took and make over

The Do-it-Yourself brigade is ready-they are actually there. The lifestyle demands a new look and make over not only for people but also in the environs that they live in. A constant change opens up new ideas and the old becomes new.





**Plastics Furniture** 



**Pots and Planters** 



**Artificial Jewelry** 



# Spray Paint

**Leather Accessories** 







## AIPL ABRO®

#### **MASKING TAPE**

works best with Spray paints





## **Spray Paint COLOR CHART**



#6 ORANGE RED





























#39 GLOSS BLACK