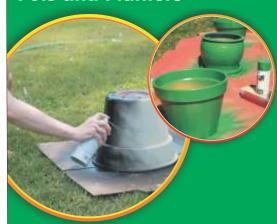

ames & Windows

Personalize the borders and frames in colours of choice. For small



## Small Industrial Parts and Equipment

Castors, nuts, bolts fasteners and small parts, etc. can be painted with hand Spray Paint Can. Works best for installed machines and equipment in factories







#### **Trophies**

Small and Single Quantities ask for quick and handy paint jobs. What better than a Can of Spray Paint in the colour of choice. Customization made easy.



## **Spray Paint**

# new took and make over

The Do-it-Yourself brigade is ready-they are actually there. The lifestyle demands a new look and make over not only for people but also in the environs that they live in. A constant change opens up new ideas and the old becomes new.





**Plastics Furniture** 



**Pots and Planters** 



**Artificial Jewelry** 



# Spray Paint

**Leather Accessories** 







## AIPL ABRO®

#### **MASKING TAPE**

works best with Spray paints





## **Spray Paint COLOR CHART**



#6 ORANGE RED





























#39 GLOSS BLACK