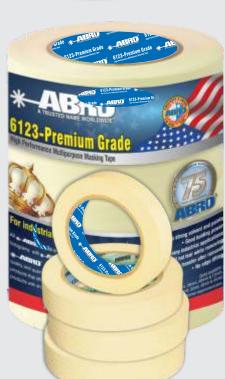

s fasteners and small parts, etc. can be painted with hand Spray Paint Can. Works best for installed machines and equipment in factories







#### **Trophies**

Small and Single Quantities ask for quick and handy paint jobs. What better than a Can of Spray Paint in the colour of choice. Customization made easy.



## **Spray Paint**

# new took and make over

The Do-it-Yourself brigade is ready-they are actually there. The lifestyle demands a new look and make over not only for people but also in the environs that they live in. A constant change opens up new ideas and the old becomes new.





**Plastics Furniture** 



**Pots and Planters** 



**Artificial Jewelry** 



# Spray Paint

**Leather Accessories** 







## AIPL ABRO®

#### **MASKING TAPE**

works best with Spray paints





## **Spray Paint COLOR CHART**



#6 ORANGE RED





























#39 GLOSS BLACK