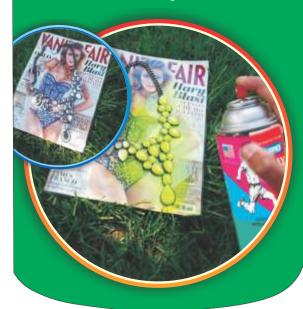

#### **Graffiti & Canvas Painting**

Imagination and break-free creativity unleashed! For the rebel-streak of today's youth- Sprays Paints are the new medium to express. Who doesn't want to?