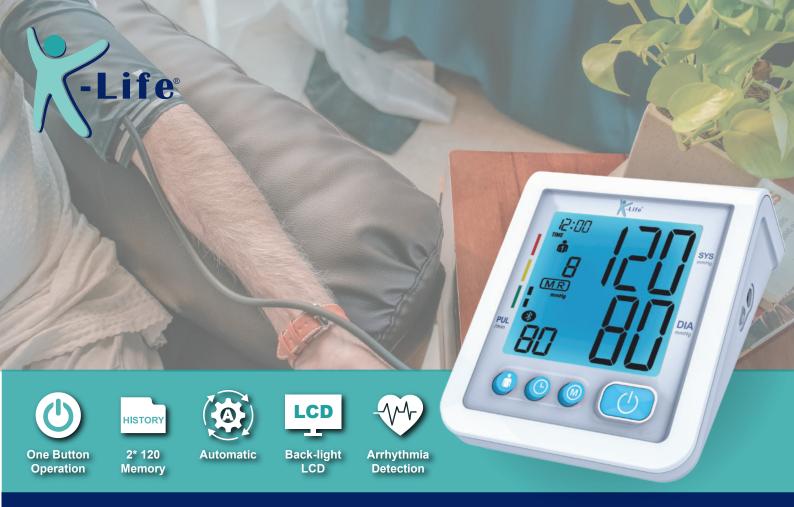

#### BPM-106 Digital Blood Pressure Monitor

## Features:

- One button operation; just sit and press start for the blood pressure monitor to start.
- Very low noise during reading.
- ➤ User memory for 2 people; Storage for 2\*120 readings.
- Arrhythmia Detection.
- Compatible with both batteries and adapters.
- Huge Screen to make it easy for everyone to read the blood pressure readings.
- Tempered glass to protect the screen.
- Ergononmic Design.
- Backlit Display.