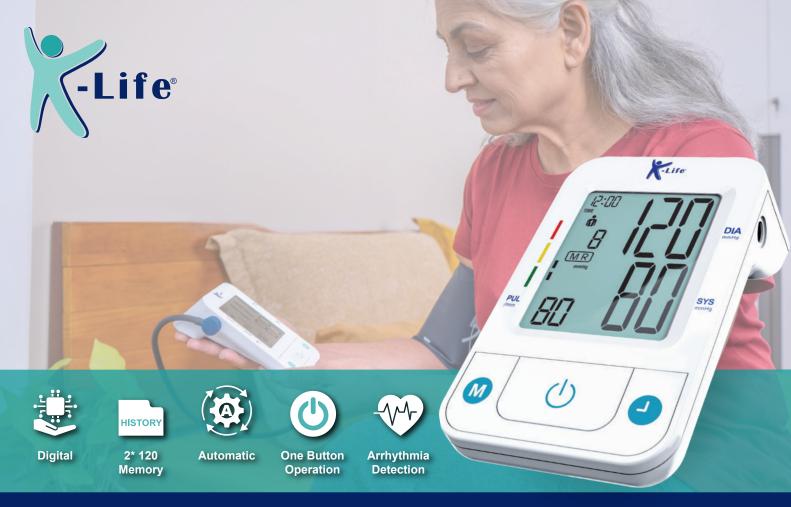

#### BPM-107 Digital Blood Pressure Monitor

### Features:

- One button operation; just sit and press start for the blood pressure monitor to start.
- Very low noise during reading.
- ➤ User memory for 2 people; Storage for 2\*120 readings.
- Arrhythmia Detection.
- Compatible with both batteries and adapters.
- Huge Screen to make it easy for everyone to read the blood pressure readings.
- Ergonomic Design.
- → Highly Accurate.