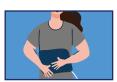

## How to Use:

Plug the power cord in the electrical socket and switch it on.

Wait for 3-4 minutes for the Heating Belt HB-101 to heat up.

Place the heating belt on the area to be treated.

Select the temperature controller setting as per use.