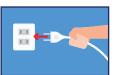

## How to Use:

Plug the power cord in the electrical socket and switch it on.

Wait for 3-4 minutes for the Heating Belt HB-101 to heat up.

Place the heating belt on the area to be treated.

Select the temperature controller setting as per use.