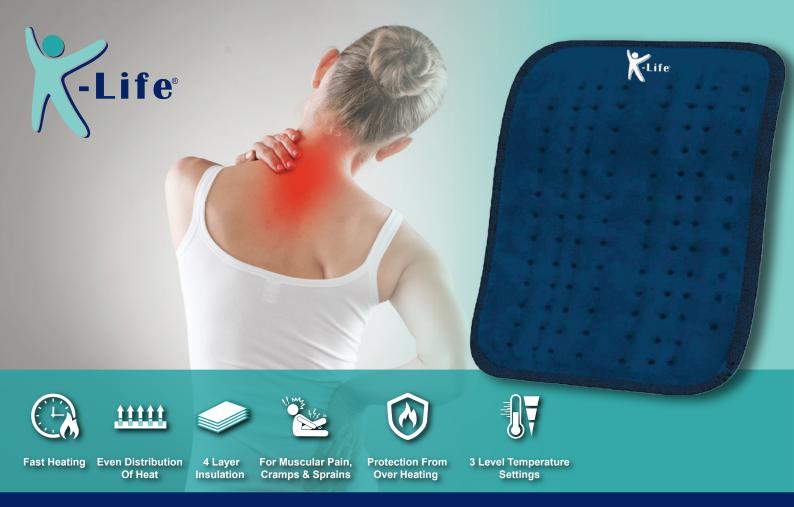

### HB-101 **Heating Belt**

### Features:

- Fast Heating
- Even Distribution of Heat
- → 4 Layer Insulation
- Protection from Over Heating
- 3 Level Temperature Settings
- > For Muscular Pain, Cramps & Sprains

Joint Pain

Sports Injury

# Specifications:

Model

Temperature controller with 3 Heat levels

Maximum Temperature **Power Supply** Wattage

**Heating Belt** 

Position 1:47°C-52°C Position 2:53°C - 62°C Position 3:63°C - 85°C

90°C

AC 220-240V, 50Hz