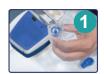

## How to Use:

the nebulizer Chamber.

Connect the tubing to machine and to the medicine chamber.

Close the cap of chamber attach the mask.

and use the nebulizer.

medication. Sit up and keep inhaling the medication until the mist stops.