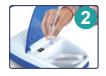

## How to Use:

the nebulizer Chamber.

Connect the tubing to machine and to the medicine chamber.

Close the cap of chamber attach the mask.

and use the nebulizer.

medication. Sit up and keep inhaling the medication until the mist stops.