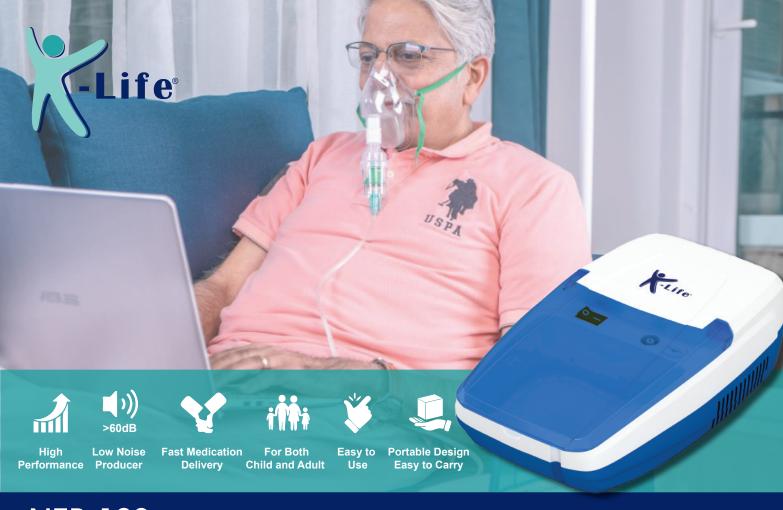

# NEB-102 Nebulizer

### Features:

- Strong built, easy to use and carry, all models with handles
- High performance nebulizers
- Fit for both adults and children
- Low noise production

## Specifications:

**Medication Capacity** Sound Level Nebulization Rate Flow Rate

**Operating Temperature** Operating Humidity

10 ~ 20 mL

≥ 60 dbA

0.2 mL/minute

3.5-6 Litre/minute

10°C ~ 40°C