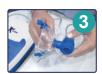

## How to Use:

the nebulizer Chamber.

Connect the tubing to machine and to the medicine chamber.

Close the cap of chamber attach the mask.

and use the nebulizer.

medication. Sit up and keep inhaling the medication until the mist stops.