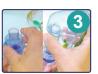

### How to Use:

Place the medication into the nebulizer Chamber.

Connect the tubing to machine and to the medicine chamber.

attach the mask.

Turn on the air compressor and use the nebulizer.

Continue to inhale the medication. Sit up and keep inhaling the medication until the mist stops.