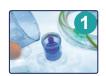

### How to Use:

Place the medication into the nebulizer Chamber.

Connect the tubing to machine and to the medicine chamber.

attach the mask.

Turn on the air compressor and use the nebulizer.

Continue to inhale the medication. Sit up and keep inhaling the medication until the mist stops.