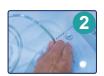

### How to Use:

Place the medication into the nebulizer Chamber.

Connect the tubing to machine and to the medicine chamber.

attach the mask.

Turn on the air compressor and use the nebulizer.

Continue to inhale the medication. Sit up and keep inhaling the medication until the mist stops.