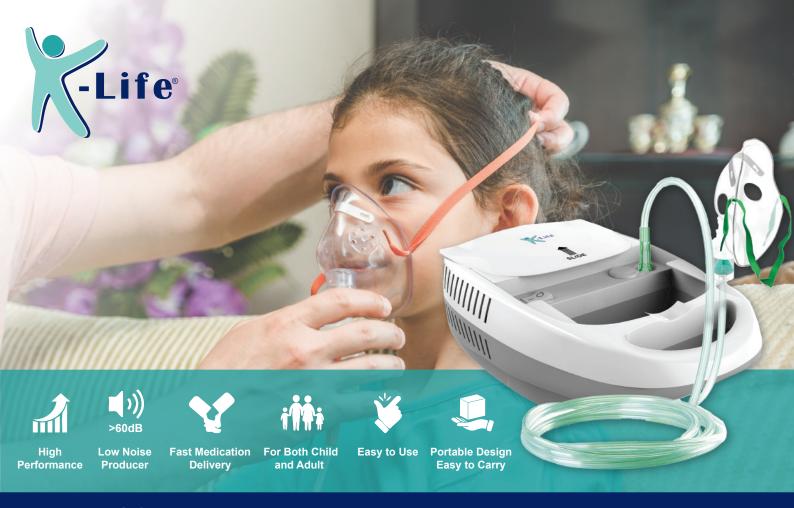

# NEB-108 Nebulizer

### Features:

- Strong built, easy to use and carry, all models with handles
- → High performance nebulizers
- Fit for both adults and children
- Low noise production

## Specifications:

Medication Capacity
Sound Level
Nebulization Rate
Flow Rate
Operating Temperature

Operating Temperature
Operating Humidity

10 ~ 20 mL ≤ 60 dbA

0.2 mL/minute

3.5-6 Litre/minute

10°C ~ 40°C