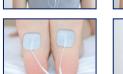

### How to Use:

Place the batteries Press the start button.

start Select the treatment area, and mode.

(Electrode Placement Chart)