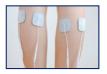

### How to Use:

Place the batteries Press the start button.

start Select the treatment area, and mode.

(Electrode Placement Chart)