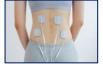

### How to Use:

Place the batteries Press the start button.

start Select the treatment area, and mode.

(Electrode Placement Chart)