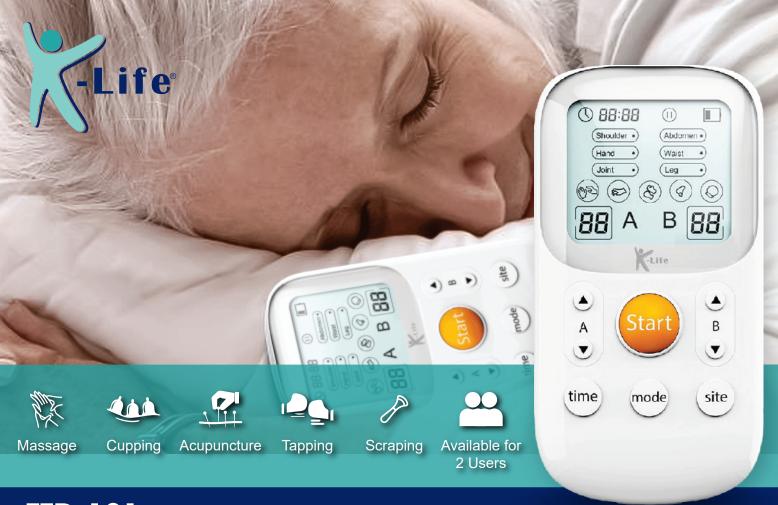

### Features:

- Five treatment modes
- Tailored pain therapy with 6 pain modes.
- Dual-channel treatment available for two people at the same time.
- Adjustable intensity of treatment at any time.
- ➤ Fall-off alert for electrode pad, followed by automatic suspension of treatment.
- Automatic shutdown in case of no-operation within 2 minutes except working state, more energy efficiency.
- > Exquisite and compact appearance, light weight and portability
- Low battery indication.

## Specifications:

Operating Mode Treatment Time Intensity Operating Voltage Pulse Width Pulse Frequency Dimensions Electrode Pad Host Unit Weight

Continuous Operation 5-90 Minutes 0-15, Adjustable Interval; 1 DC 6V 0.15-0.20ms, Accuracy ± 30% 1-120Hz 121.8x6.6x22.2 (mm) 50x50 (mm) 86g (Without Batteries)