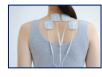

### How to Use:

Place the batteries Press the start button.

start Select the treatment area, and mode.

(Electrode Placement Chart)