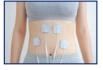

### How to Use:

Place the batteries Press the start button.

start Select the treatment area, and mode.

(Electrode Placement Chart)