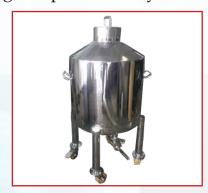

### **STORAGE TANK**

#### **Salient Features:**

- Model -25 ltr to 10,000 ltr.
- Storage material chemical,oil,cream, water.
- Contact part SS304/SS316.
- Usage application pharma and chemical industry.
- Vertical and Horizontal type storage tank.
- Costomised design as per room layout.