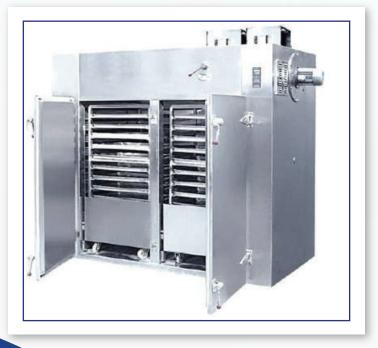

## **Tray Dryer**

- Model 6 tray/12 tray/24 tray/36 tray /48 tray/96 tray.
- Steam heater & electric heater.
- Double wall construction.
- Rigid SS frame work.
- Especially Designed Locking System is Provided Easy Tighten of the Door.