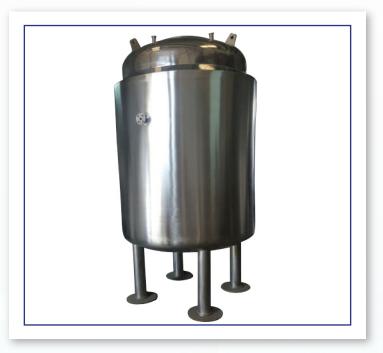

### **STORAGE TANK**

#### **Salient Features:**

- Model -25 ltr to 10,000 ltr.
- Storage material chemical,oil,cream, water.
- Contact part SS304/SS316.
- Usage application pharma and chemical industry.
- Vertical and Horizontal type storage tank.
- Costomised design as per room layout.