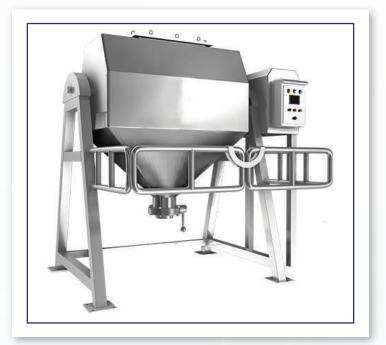

# Rapid Mixer Granulator

### **Salient Features:**

- Model 3 Ltr. To 800 Ltr.
- Better productivity and lesser mixing time.
- Uniform mixing and granulation.
- Less handling more hygienic.
- Design and finish comply with GMP standards.
- Air purging sealing system for granulation shaft.