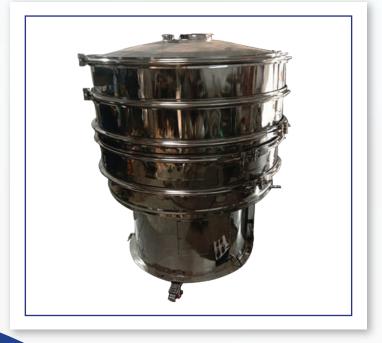

## Vibro Shifter

### **Salient Features:**

- Model 12"/20"/24"/30"/36"/48".
- Output 30 kg to 300 kg/hr .
- Easy dismantle & cleaning.
- Double decker arrangement can be provided.