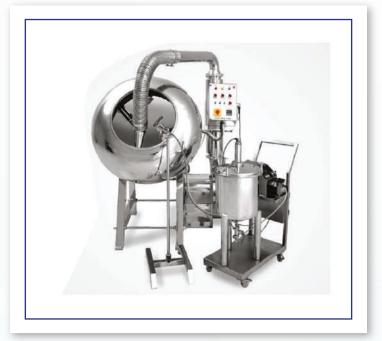

# **Coating Pan**

- Model -12"/18"/24"/30"/36"/48".
- Sanitary design of pan.
- Spraying system with peristaltic pump & solution tank (optional).
- Quick dismantle & adjustment of spray gun (optional).
- Adjustment angle of pan.