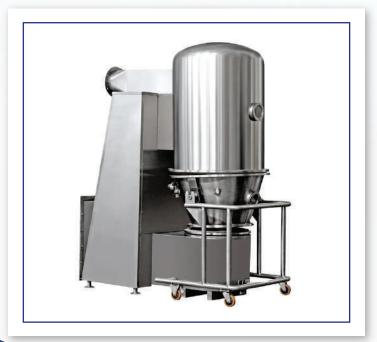

# Fluid Bed Dryer

### **Salient Features:**

- Model 3 kg To 500 kg.
- Fully automatic operation based on PLC control panel.
- Minimum handling and more hygienic.
- Suitable for top spraying.
- Double skin AHU with pre micro and hepa filter .
- Spark proof exhaust blower.