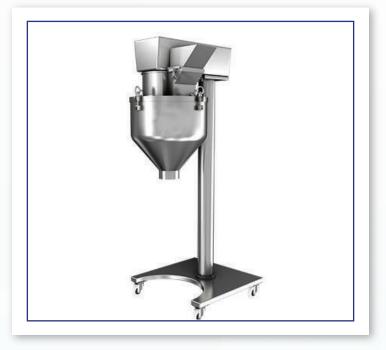

### Multi Mll

### **Salient Features:**

- Model 1hp, 3 hp,5 hp,7.5 hp.
- Multi speed drive for various product grinding.
- Easy dismentling and cleaning.
- Easy portability.