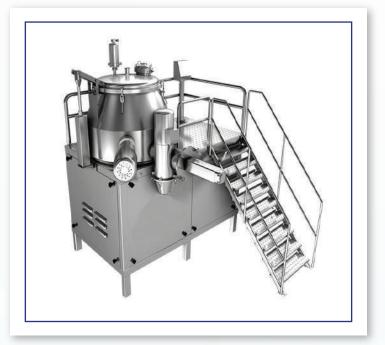

# Rapid Mixer Granulator

### **Salient Features:**

- Model 3 Ltr. To 800 Ltr.
- Better productivity and lesser mixing time.
- Uniform mixing and granulation.
- Less handling more hygienic.
- Design and finish comply with GMP standards.
- Air purging sealing system for granulation shaft.