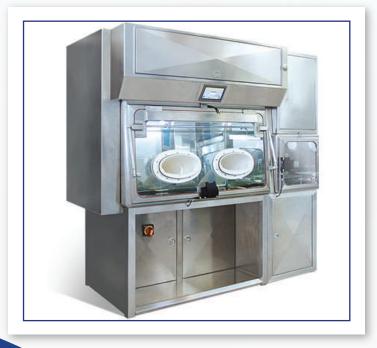

### **Isolator**

- Mockups supplied for ergonomics.
- Used for Low OEL processing of cytotoxic, potent and toxic (acute or chronic) hazards.
- CIP and WIP design into an isolator with validated cycles.
- Aseptic-Containment applications where positive pressure and revert to a negative pressure environment to protect the facility.
- Automatic pressure testing with startup of the isolator or every 21 hours.