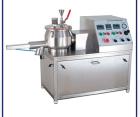

# Rapid Mixer Granulator

### **Salient Features:**

- Model 3 Ltr. To 800 Ltr.
- Better productivity and lesser mixing time.
- Uniform mixing and granulation.
- Less handling more hygienic.
- Design and finish comply with GMP standards.
- Air purging sealing system for granulation shaft.

LAB MODEL