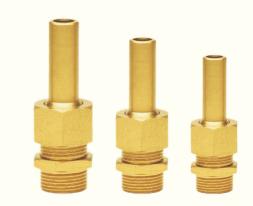

## Crown Jet Nozzle

Description - Produces a single direction adjustable

clear stream jet, suitable only for low Jet heights and small bore sizes. Used mostly in groups on a ring of various

diameters.

Sizes - Available with a 12mm inlet and bore

sizes varying from 4mm to 10mm.

MOC - Machined Brass.

Custom - Custom thread and bore sizes are

possible.

Type - Water level independent (no change in

water effect with varying water level.)

## **Dimensions**

| MODEL                   | Height    | Inlet (B) |
|-------------------------|-----------|-----------|
| CDT - Crown Nozzle 4mm  | 60mm      | 12mm      |
| CDT - Crown Nozzle 6mm  | 70mm      | 12mm      |
| CDT - Crown Nozzle 8mm  | 75mm 12mm |           |
| CDT - Crown Nozzle 10mm | 75mm      | 12mm      |