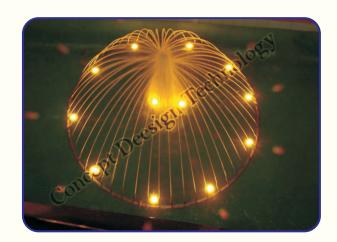

## Crown Jet Nozzle

Description - Produces a single direction adjustable

clear stream jet, suitable only for low Jet heights and small bore sizes. Used mostly in groups on a ring of various

diameters.

Sizes - Available with a 12mm inlet and bore

sizes varying from 4mm to 10mm.

MOC - Machined Brass.

Custom - Custom thread and bore sizes are

possible.

Type - Water level independent (no change in

water effect with varying water level.)