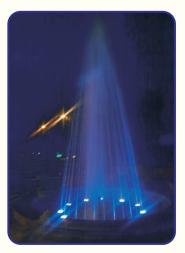

## Crown Jet Nozzle

Description - Produces a single direction adjustable

clear stream jet, suitable only for low Jet heights and small bore sizes. Used mostly in groups on a ring of various

diameters.

Sizes - Available with a 12mm inlet and bore

sizes varying from 4mm to 10mm.

MOC - Machined Brass.

Custom - Custom thread and bore sizes are

possible.

Type - Water level independent (no change in

water effect with varying water level.)