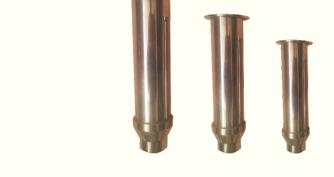

## Bell Jet Nozzle

Description - Produces a clear sheet of water failing in

the form of an umbrella. Dia of the umbrella can be adjusted by turning the top of the nozzle clockwise or

anticlockwise.

Sizes - Available with 25mm inlet and 300mm or

450mm length with 50mm pipe dia.

MOC - Machined Brass.

- Custom nozzle heights are possible. Custom

- Water level independent (no change in Туре

water effect with varying water level.)

## **Dimensions**

| MODEL            | Height | Inlet (B) |
|------------------|--------|-----------|
| CDT - Bell 25/50 | 300mm  | 25mm      |
| CDT - Bell 25/50 | 450mm  | 25mm      |