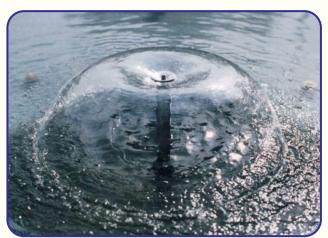

## Bell Jet Nozzle

Description - Produces a clear sheet of water failing in

the form of an umbrella. Dia of the umbrella can be adjusted by turning the top of the nozzle clockwise or

anticlockwise.

Sizes - Available with 25mm inlet and 300mm or