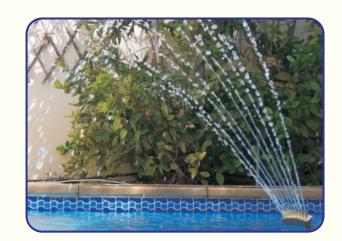

## Finger Jet Nozzle

Description - Finger Jet nozzle Produce a series of

clear stream Jets radiating outwards. Can be installed vertically or at an angle using two 90-degree bends.

Sizes - Available with 19mm/25mm inlets.

## Flow Rate for Finger Jet

| MODEL            |                    | Finger Jet - 19 | Finger Jet - 25 |
|------------------|--------------------|-----------------|-----------------|
| Spray Ht. (in m) | Spray Width (in m) | LMP             | LPM             |
| 1.00             | 5.00               | 46              | 54              |
| 1.20             | 6.00               | 48              | 58              |
| 1.50             | 7.00               | 52              | 58              |
| 1.80             | 8.00               | 55              | 64              |