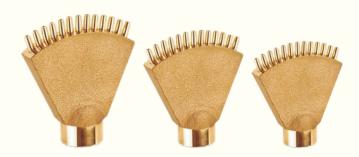

## Finger Jet Nozzle

Description - Finger Jet nozzle Produce a series of

clear stream Jets radiating outwards. Can be installed vertically or at an angle using two 90-degree bends.

Sizes - Available with 19mm/25mm inlets.

MOC - Machined Brass.

Custom - The no of outlets on the Jet can be

customized.

Type - Water level independent (no change in

water effect with varying water level.)

## **Dimensions**

| MODEL                 | Height | Inlet (B) |
|-----------------------|--------|-----------|
| CDT - Finger Jet - 19 | 160mm  | 19mm      |
| CDT - Finger Jet - 25 | 160mm  | 25mm      |