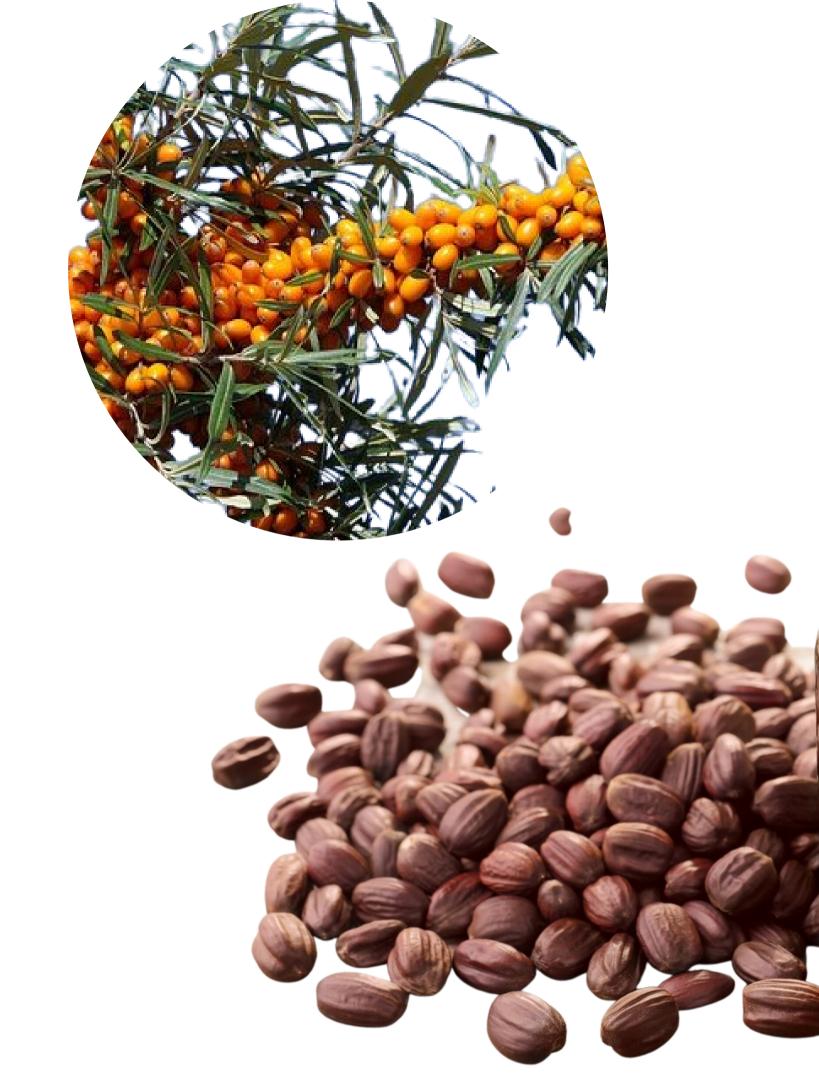

# Carrier Oils

Avocado Oil

Walnut Oil

Wheat Germ Oil

Apricot Kernel Oil

Sea Buckthorn Oil

Olive Oil

Sweet Almond Oil

Grapeseed Oil

Pumpkin seed oil

Cucumber seed oil

Chia seed oil

Flaxseed Oil

Argan Oil

Rosehip Oil