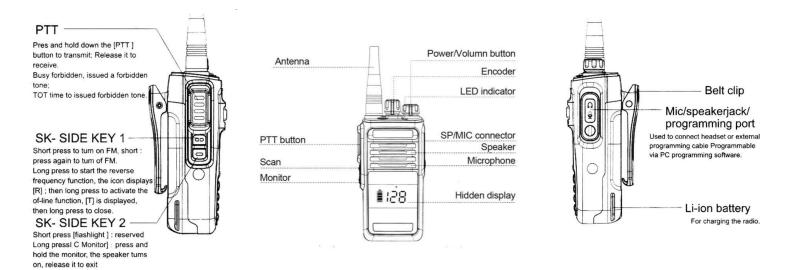

## ROLAXE R50

**Scan function** Channel scanning, automatic monitoring.

Monitor Function Can receive weak signals.

**Busy lock** Prohibit the walkie-talkie to transmit signals to the channel that is talking.

### **Standard Accessories**

2800mAh Lithium Battery

Charger

**Belt Clip** 

### **Optional Accessories**

**C** Type Handsfree

**Boom Mic** Handsfree

**D** Type Handsfree

Water Proof Cover

**Clear Tube Handsfree** 

**Programming Cable** 

6 Multi Unit Charger