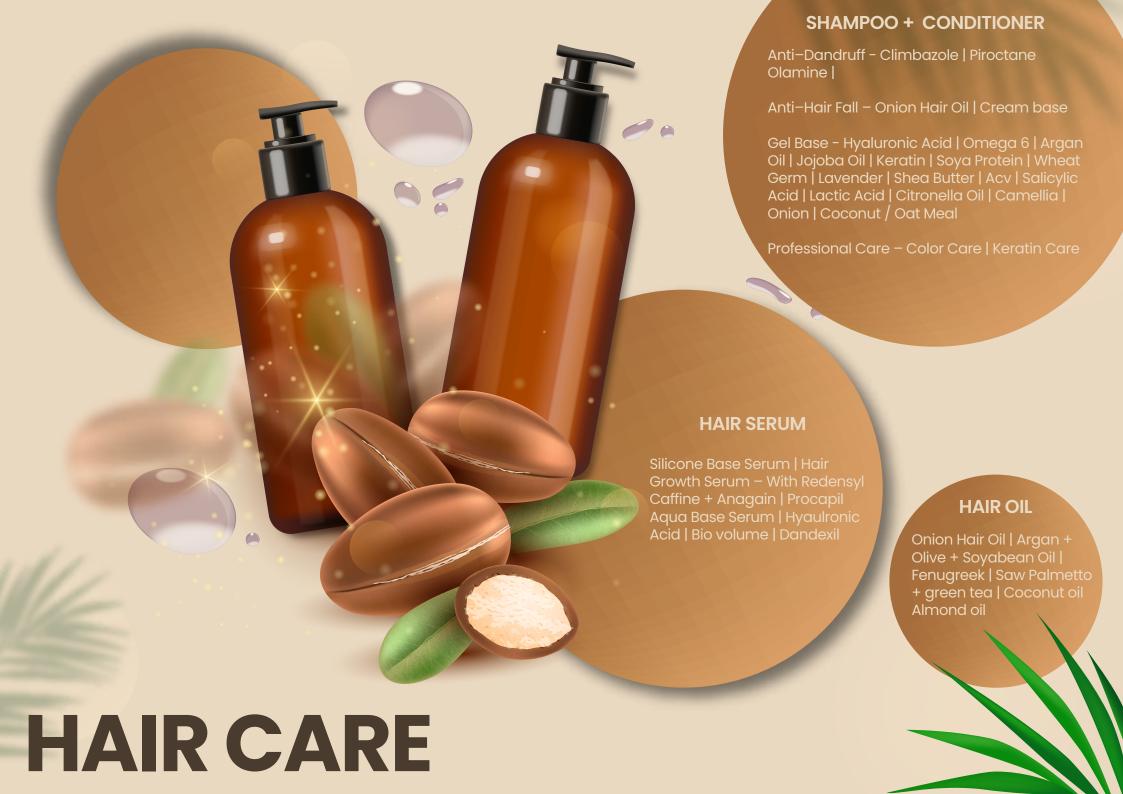

#### **SUNSCREEN + MOISTURZIER**

Quinoa | Bio Sugar | Vitamin B3

SHAMPOOX CONDITIONER Charcool \* Coffine, olanine,

### SUNSCREEN + **MOISTURZIER**

Quinoa | Bio Sugar | Vitamin B3`