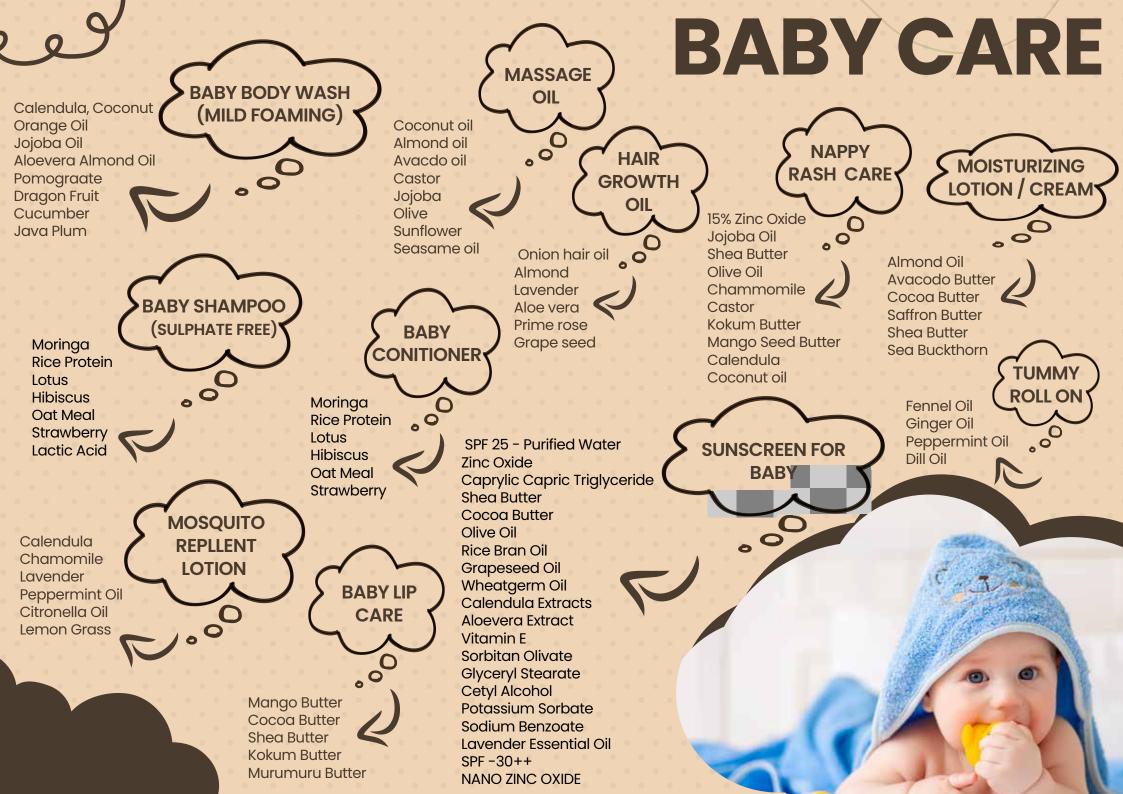

Mary Lavender | Jojoba Onio Oil | Tulsi | Witch Hazel | Redensyl

#### **SHAVING GEL**

Foaming Gel Non Foamy Shaving Gel BEARD WASH Prunus Paradoxa |

Wheat

Cream - Jojoba Oil | Wheat Germ oil | Shea Butter | Vitamin E | Aloe | Peppermint | Witch Hazel | Chamomile | Shaddock (fruit)

BEARD CREAM / GEL

#### **SMOKER'S LIP KIT**

Lip Balm with SPF 15-20 with Vitamin E | Liquorice Oil | Almond | Olive | Argan | Coconut | Vitamin E | Lip Scrub for De -Pigmentation | Sugar Scrub

### SUNSCREEN + **MOISTURZIER**

Quinoa | Bio Sugar | Vitamin B3`

### **BEARD WAX**

Almond oil & Vitamin E l Palm Oil

#### **UNDER EYE CARE**

Niacinamide | Hyaluronic Acid | Lactic Acid | Citric Acid | Coffee | Moringa | Licorice | Tamarid | Ashwagandha | Gotu Kola | Aloevera | Match Powder | Quinoa Seed Ext.









NON - COMODOGENIC (CERTIFICATE OF DEMAND) & DERMATOLOGIST RECOMMENDED (CERTIFICATE ON DEMAND)

Hair Serum - Hair Growth Serum (Aqeous Base) - 4% Symhair Force + 3% Redensyl+ 4% Anagain + Biacapil + Procapil + Coffee

Skin Serum - 3% Tranexamic Acid +2% Glycolic Acid - De Pigmentation Serum, 5% Niacinamide + 2% Alpha Arbutin - Skin Clarifying Serum, 10% Niacinamide + 1% Hyaluronic Acid - Acne Reduction & Skin Hydration

Acne Spot Remover - 10% Niacinamide + 1% Hyaluronic Acid

Under Eye Niacinamide/ Hyaluronic Acid/ Lactic Acid/Citric Acid

Skin Lightening & Brightening

Moisturizing Cream & Lotion - Hyaluronic Acid | Lactic Acid | Retinol | Ceramide | Niacinamide | Squalene | Betaine | L -Glutathione | Multivitamins | Salicylic Acid

Face & Body Cleanser - Kojic Acid | Glycolic Aci