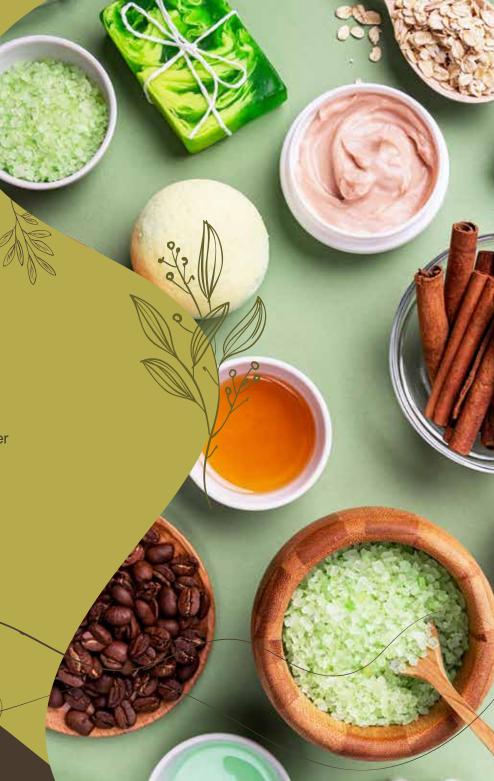

## SKINCARE

## **FACE WASH**

(CREAM BASE | GEL BASE | LIPOBEEDS | POWDER BASE | FOAMING )

- Coffee
   Green tea
   Charcoal
   turmeric
   Tea Tree
- CermaidesSea Weed(algae)
- Rose
   Aloevera
   Neem
   Tulsi
   Orange
   Papaya ext.
   Licoqrice ext.
   Strawberry
   Grape
   Avacado ext.
   Mixed Berries
- Kojic Acid
   Glycolic Acid
   Alpha Arbutin
   Salicylic Acid
   Vitamin C
   Lactic Acid
   Hyaluronic Acid
   Vitamin A, E, B5
   Niacinamide
   AHA'S
   BHA'S

Types of facewash - for oily/dry skin
 Deep Cleaner | Face Cleaner for Acne | Face Wash for Daily Use

#### **FACE SCRUBS & EXFOLIATOR**

- Coffee Scrubs | Apricot | Walnut | Sugar Scrub
- Oatmeal | Green Matcha | Turmeric | Mixed Berries
- Grapefruit | Liquorice | Lotus | Rose
- Salicylic Acid | Citric Acid

#### **BODY OILS & FACE OILS**

- Body Oil Lavender | Chamomile | Coffee | Almond Rose | Macademia Nut | Honey
- Face Oil Vitamin C | Rosehip Oil | Carrot Seed Oil, Saffron | Tumeric | Grape | Sunflower | Pumpkin Seed | Cucumber | Frankincense | Papaya Mixed Berries | Sea Bucthorn | Licorice
- Anti Ageing Ashwagandha | Bakuhi Oil | Pomogranate | Buriti Fruit | Marula
- Alpha Arbutin | Vitamin C | Green Tea | Lavender | Chammomile | Rose Mary Oil | Hyaluronic Acid | Retinols | Immortelle Ext.

#### FACE MASK | PEEL OFF MASK | D - TAN

- Anti Acne Coffee | Charcoal | Neem |
   Grape Fruit Ext | Sandalwood | Tamanu
   Oil | French Green Clat
- De-Tan Niacinamide | Kojic Acid | Salicylic Acid | Mandelic Acid
- CLay Mask Anti Ageing | Anti Wrinkle Vitamin C, E | Avacoado | Kaolin | Pink Clay
- Face Pack for Dry Skin Lactic Acid
- Face Pack for Oily Skin
- Face Pack for Glowing Skin Vitamin C | Peony Ext. | Green Tea | Herbal Rose | Orange | Multani Mitti | Hibiscus