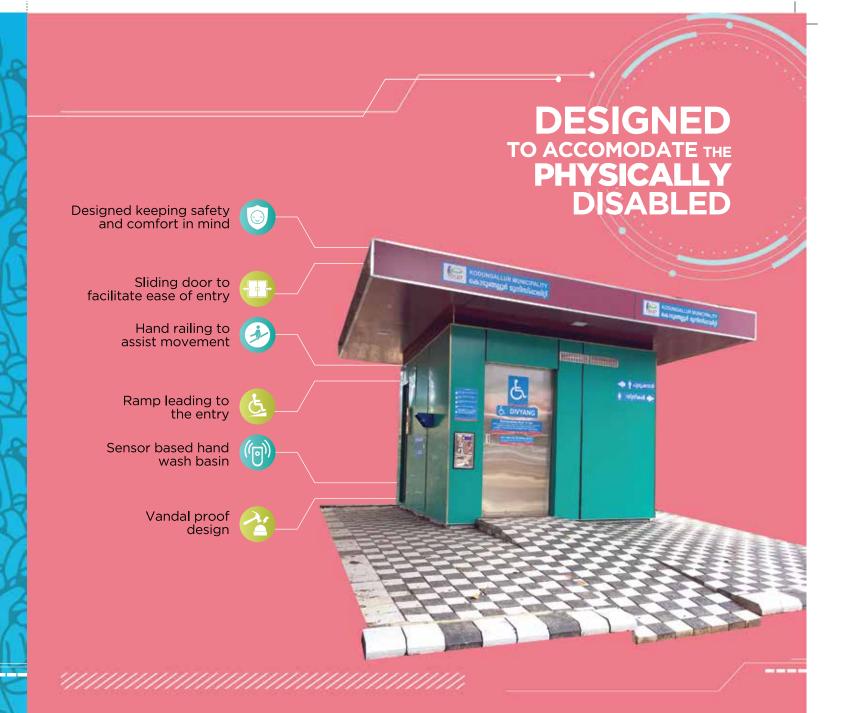

- Robust and insulated steel super structure
- One stop solution with waste management, plumbing and electrical fittings
- Value for money cost effective solution
- Installation by trained professional team

### **NEST-IN AUTOMATED PUBLIC TOILET MAJOR COMPETITORS** Typically, 30% lesser than Nest-In Smart toilets 1200 x 1200 mm (4x4 feet) **comfortable** Inner space for movement inside 2 mm 316 grade SS Perforated floor, interiors Material inner Mild steel or low-grade SS and doors. Significantly low rusting walls & doors increasing possibility of rusting probability Unique double lavered perforated floor Floor Design Normal flooring design for easy cleaning and mud removal Unique design ensuring complete automation Some toilets use automatic doors Prevention of from outside and fully manual operation from which causes users to get trapped user lock-in inside the toilet inside Built with CPVC to withstand heat and PVC with low heat and Plumbing **pressure** for a long period of time Material pressure resistance Pressure boosting pumps to maintain Optimum optimum pressure while flushing, hand & efficient No pressure boosting washing and cleaning water usage Both floor and walls are cleaned with patent Generally, comes with floor Cleaning pending technology cleaning only Equipment inside the toilets are kept No attention paid to a vandal Vandal deterrent in a vandal proof way so that the public design proof design cannot tamper with them easily