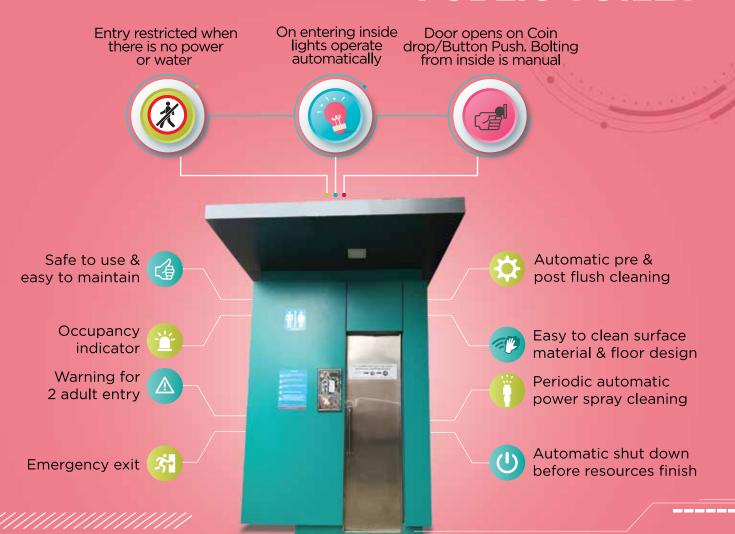

suring complete automation Some toilets use automatic doors Prevention of from outside and fully manual operation from which causes users to get trapped user lock-in inside the toilet inside Built with CPVC to withstand heat and PVC with low heat and Plumbing **pressure** for a long period of time Material pressure resistance Pressure boosting pumps to maintain Optimum optimum pressure while flushing, hand & efficient No pressure boosting washing and cleaning water usage Both floor and walls are cleaned with patent Generally, comes with floor Cleaning pending technology cleaning only Equipment inside the toilets are kept No attention paid to a vandal Vandal deterrent in a vandal proof way so that the public design proof design cannot tamper with them easily

## of AUTOMATED PUBLIC TOILET