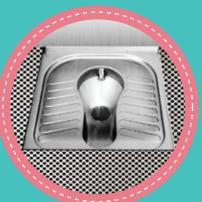

### **NEST-IN AUTOMATED PUBLIC TOILET MAJOR COMPETITORS** Typically, 30% lesser than Nest-In Smart toilets 1200 x 1200 mm (4x4 feet) **comfortable** Inner space for movement inside 2 mm 316 grade SS Perforated floor, interiors Material inner Mild steel or low-grade SS and doors. Significantly low rusting walls & doors increasing possibility of rusting probability Unique double lavered perforated floor Floor Design Normal flooring design for easy cleaning and mud removal Unique design ensuring complete automation Some toilets use automatic doors Prevention of from outside and fully manual operation from which causes users to get trapped user lock-in inside the toilet inside Built with CPVC to withstand heat and PVC with low heat and Plumbing **pressure** for a long period of time Material pressure resistance Pressure boosting pumps to maintain Optimum optimum pressure while flushing, hand & efficient No pressure boosting washing and cleaning water usage Both floor and walls are cleaned with patent Generally, comes with floor Cleaning pending technology cleaning only Equipment inside the toilets are kept No attention paid to a vandal Vandal deterrent in a vandal proof way so that the public design proof design cannot tamper with them easily