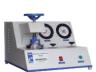

# Crush Tester Digital - ECT/RCT/FCT

MODEL PCT - 100

## Crush Tester Digital - ECT/RCT/FCT

It is an important testing to find out the rigidity of CFB on edgewise. Higher the edge crush value, higher will be the strength of side wall of the box.

PRESTO Digital Crush Tester is a rigid support type compression tester designed to perform TAPPI and ASTM material tests on corrugated board and its components.

It is suitable to perform Ring Crush, Edge Crush & Flat Crush test as per the standards. The model is table top style with user friendly features.

## Technical Details:

Capacity : 100 KgfLeast Count : 100 g

The crushing resistance is determined in terms of kgs / unit length or KN / unit length. The ECT value will depend on glue bonding, RCT (Ring Crush Test) and paper quality.