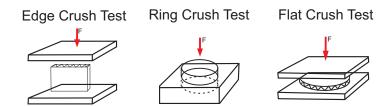

## Crush Tester Digital - ECT/RCT/FCT

It is an important testing to find out the rigidity of CFB on edgewise. Higher the edge crush value, higher will be the strength of side wall of the box.

PRESTO Digital Crush Tester is a rigid support type compression tester designed to perform TAPPI and ASTM material tests on corrugated board and its components.

It is suitable to perform Ring Crush, Edge Crush & Flat Crush test as per the standards. The model is table top style with user friendly features.

Standard: IS 7063

Significance: The higher ECT value depicts the rigidity of the CFB box. Hence, it may be used to compare the quality of the CFB board. It is also possible to determined the compression strength of the box (CFB) by using ECT value in the McKee's formula i.e. compression strength = k. ECT x T x Z