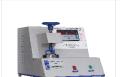

# PAPER & PACKAGING TESTING INSTRUMENTS

Crush Tester Digital - ECT/RCT/FCT

# Crush Tester Digital - ECT/RCT/FCT

MODEL PCT - 100

## Crush Tester Digital - ECT/RCT/FCT

It is an important testing to find out the rigidity of CFB on edgewise. Higher the edge crush value, higher will be the strength of side wall of the box.

PRESTO Digital Crush Tester is a rigid support type compression tester designed to perform TAPPI and ASTM material tests on corrugated board and its components.

It is suitable to perform Ring Crush, Edge Crush & Flat Crush test as per the standards. The model is table top style with user friendly features.

## Technical Details:

Capacity : 100 KgfLeast Count : 100 g

The crushing resistance is determined in terms of kgs / unit length or KN / unit length. The ECT value will depend on glue bonding, RCT (Ring Crush Test) and paper quality.