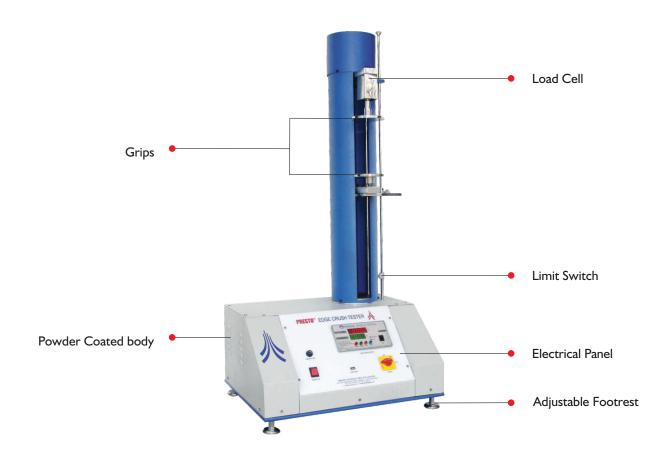

## Crush Tester Digital - ECT/RCT/FCT

It is an important testing to find out the rigidity of CFB on edgewise. Higher the edge crush value, higher will be the strength of side wall of the box.

PRESTO Digital Crush Tester is a rigid support type compression tester designed to perform TAPPI and ASTM material tests on corrugated board and its components.

It is suitable to perform Ring Crush, Edge Crush & Flat Crush test as per the standards. The model is table top style with user friendly features.

## Technical Details:

Capacity : 100 KgfLeast Count : 100 g

The crushing resistance is determined in terms of kgs / unit length or KN / unit length. The ECT value will depend on glue bonding, RCT (Ring Crush Test) and paper quality.

K= Constant

ECT = edge crush test value

T=Thickness of CFB board (wall thickness)

Z= Perimeter of the box i.e. (2 L + 2 W)

The equipment is built on a rigid metallic base plate and finished in Autumn Gray & Blue combination painting and bright chrome / zinc plating to give it a corrosion resistant finish.

The Instrument comes complete with Instruction Manual ,Electrical Wiring Diagram & Calibration Certificate traceable to NABL approved Labs.

\* Computerised Model is also available.

Electrical Requirement : Single Phase 220 V AC Dimensions : L 60cm x W 50cm x H 125cm