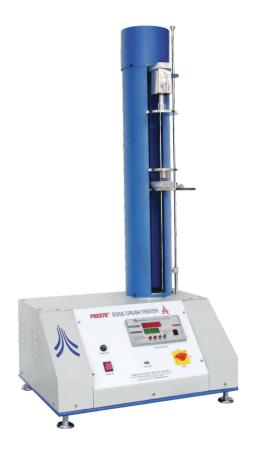

## Crush Tester Digital - ECT/RCT/FCT

It is an important testing to find out the rigidity of CFB on edgewise. Higher the edge crush value, higher will be the strength of side wall of the box.

PRESTO Digital Crush Tester is a rigid support type compression tester designed to perform TAPPI and ASTM material tests on corrugated board and its components.

It is suitable to perform Ring Crush, Edge Crush & Flat Crush test as per the standards. The model is table top style with user friendly features.

## Technical Details:

Capacity : 100 KgfLeast Count : 100 g

The crushing resistance is determined in terms of kgs / unit length or KN / unit length. The ECT value will depend on glue bonding, RCT (Ring Crush Test) and paper quality.

The Instrument comes complete with Instruction Manual ,Electrical Wiring Diagram & Calibration Certificate traceable to NABL approved Labs.

\* Computerised Model is also available.

Electrical Requirement : Single Phase 220 V AC Dimensions : L 60cm x W 50cm x H 125cm