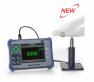

## Polariscope Dx

Model PPS - 400

Defects in are easily identifiable using the Polariscope Strain Viewer Crystallinity is readily identified. Not only can the molecular birefringent flow lines (frings) be seen in colour but the black isoclinic lines are visible when the preform axis are parallel to the polarizing axis of the viewer. Completely imported Kit. Includes

Viewing field: 260 x 260 mm
Overall size: 445x280 mm
Mains Voltage: 220/240V
Weight: 20 Kg. approx

- The equipment is built on a rigid metallic base plate and finished in Autumn Gray painting and bright chrome/zinc plating to give it a corrosion resistant finish.
- The Instrument comes complete with Instruction Manual, Calibration Certificate traceable to NABL approved Labs.