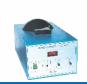

### Polariscope Computerised

Model PPC - 203

Defects in PET Preforms are easily identifiable using the Polariscope PET Preform Strain Viewer Crystallinity is readily identified. Not only can the molecular birefringent flow lines (frings) be seen in colour but the black isoclinic lines are visible when the preform axis are parallel to the polarizing axis of the viewer. Completely imported Kit. Includes

· Complimentary: Preform Defect Chart

Viewing field: 260 x 260mm
Overall size: 445 x 280mm
Mains Voltage: 220 / 240V

• Weight: 25 Kg. approx.

An indispensable instrument with following features:

- · High resolution camera clicks pictures with integrated software.
- Standard reference defect pictures preloaded in software for easy reference.
- $\bullet\,$  Special Pick & place feature helps in placing test preform picture with standard picture.
- On choosing the defect the reason for defect; along with suggested action is automatically reflected in the report.
- Company logo; Batch; Lot No.; Date & time, Checked by Details are available in the report which can be saved in the computer; e-mailed or printout can be taken for ready reference. A world class design specially brought to you by Presto.