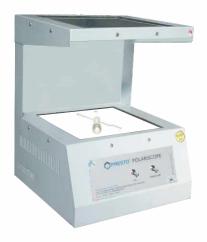

## Polariscope Dx

Model PPS - 400

Defects in are easily identifiable using the Polariscope Strain Viewer Crystallinity is readily identified. Not only can the molecular birefringent flow lines (frings) be seen in colour but the black isoclinic lines are visible when the preform axis are parallel to the polarizing axis of the viewer. Completely imported Kit. Includes

Viewing field: 260 x 260 mm
Overall size: 445x280 mm
Mains Voltage: 220/240V
Weight: 20 Kg. approx

- The equipment is built on a rigid metallic base plate and finished in Autumn Gray painting and bright chrome/zinc plating to give it a corrosion resistant finish.
- The Instrument comes complete with Instruction Manual, Calibration Certificate traceable to NABL approved Labs.