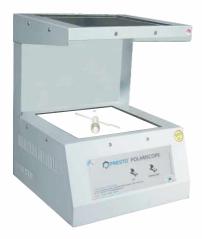

## Polariscope Dx

Model PPS - 400

Defects in are easily identifiable using the Polariscope Strain Viewer Crystallinity is readily identified. Not only can the molecular birefringent flow lines (frings) be seen in colour but the black isoclinic lines are visible when the preform axis are parallel to the polarizing axis of the viewer. Completely imported Kit. Includes

Viewing field: 260 x 260 mm
Overall size: 445x280 mm
Mains Voltage: 220/240V
Weight: 20 Kg. approx

- The equipment is built on a rigid metallic base plate and finished in Autumn Gray painting and bright chrome/zinc plating to give it a corrosion resistant finish.
- The Instrument comes complete with Instruction Manual, Calibration Certificate traceable to NABL approved Labs.