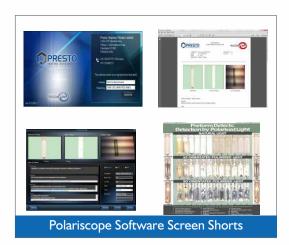

· Complimentary: Preform Defect Chart

Viewing field: 260 x 260mm
Overall size: 445 x 280mm
Mains Voltage: 220 / 240V

• Weight: 25 Kg. approx.

An indispensable instrument with following features:

- · High resolution camera clicks pictures with integrated software.
- Standard reference defect pictures preloaded in software for easy reference.
- $\bullet\,$  Special Pick & place feature helps in placing test preform picture with standard picture.
- On choosing the defect the reason for defect; along with suggested action is automatically reflected in the report.
- Company logo; Batch; Lot No.; Date & time, Checked by Details are available in the report which can be saved in the computer; e-mailed or printout can be taken for ready reference. A world class design specially brought to you by Presto.