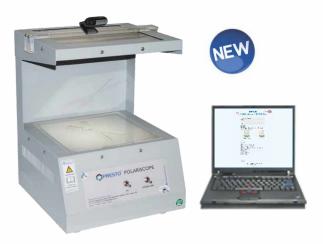

### Polariscope Computerised

Model PPC - 203

Defects in PET Preforms are easily identifiable using the Polariscope PET Preform Strain Viewer Crystallinity is readily identified. Not only can the molecular birefringent flow lines (frings) be seen in colour but the black isoclinic lines are visible when the preform axis are parallel to the polarizing axis of the viewer. Completely imported Kit. Includes

· Complimentary: Preform Defect Chart

Viewing field: 260 x 260mm
Overall size: 445 x 280mm
Mains Voltage: 220 / 240V

• Weight: 25 Kg. approx.

An indispensable instrument with following features:

- · High resolution camera clicks pictures with integrated software.
- Standard reference defect pictures preloaded in software for easy reference.
- $\bullet\,$  Special Pick & place feature helps in placing test preform picture with standard picture.
- On choosing the defect the reason for defect; along with suggested action is automatically reflected in the report.
- Company logo; Batch; Lot No.; Date & time, Checked by Details are available in the report which can be saved in the computer; e-mailed or printout can be taken for ready reference. A world class design specially brought to you by Presto.