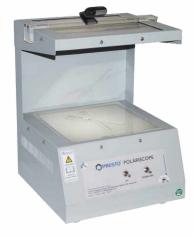

### Polariscope Computerised

Model PPC - 203

Defects in PET Preforms are easily identifiable using the Polariscope PET Preform Strain Viewer Crystallinity is readily identified. Not only can the molecular birefringent flow lines (frings) be seen in colour but the black isoclinic lines are visible when the preform axis are parallel to the polarizing axis of the viewer. Completely imported Kit. Includes

· Complimentary: Preform Defect Chart

Viewing field: 260 x 260mm
Overall size: 445 x 280mm
Mains Voltage: 220 / 240V

• Weight: 25 Kg. approx.

An indispensable instrument with following features:

- · High resolution camera clicks pictures with integrated software.
- Standard reference defect pictures preloaded in software for easy reference.
- $\bullet\,$  Special Pick & place feature helps in placing test preform picture with standard picture.
- On choosing the defect the reason for defect; along with suggested action is automatically reflected in the report.
- Company logo; Batch; Lot No.; Date & time, Checked by Details are available in the report which can be saved in the computer; e-mailed or printout can be taken for ready reference. A world class design specially brought to you by Presto.