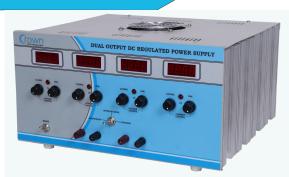

INDICATIVE PICTURE

CODE <u>OUTPUT VOLTAGE</u>

**OUTPUT CURRENT (MAX)** 

**CES - 607** 0 - ± 64V 0 - 10Amp

**INPUT VOLTAGE** :  $230V \pm 10\% AC 50 Hz$ 

**LOAD REGULATION CV**:  $\pm 0.05 \% \pm 3$ mV From no load to full load **LOAD REGULATION CC**:  $\pm 0.05\% \pm 1$ mA From no load to full load

RIPPLE : Less than 1 mV

**METER** : Four Digital meters to monitor the output voltage &

current voltage & current of A & B Supply

INDICATION : LED FOR CV & CC Operating Mode

**ACCURACY** :  $\pm 1\% + 1$  Digit