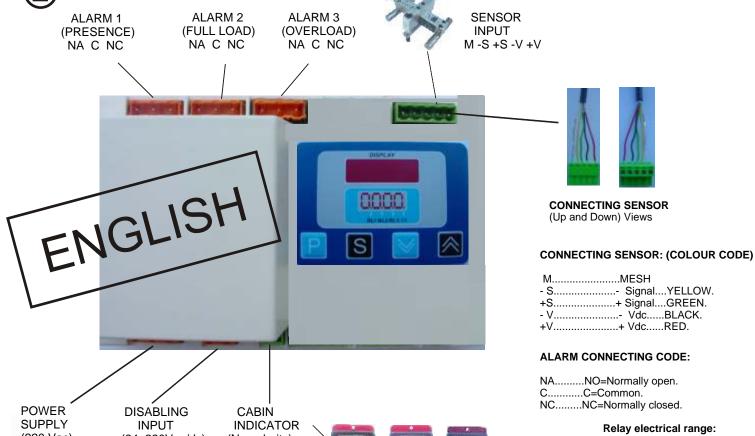

## LMC: INSTALLATION PROCEDURE: (2 STEPS)





## **Install the sensor on the ropes:**

The best method to install the LMC is to place it around

(1,5 - 2) metres above the shackles, where the ropes are parallel, and close it slightly: then bring it down as close as possible to the rope hitch and close the central clamp as tight as possible.

Note: There is no minimum distance from the sensor to the shackles as long as, all the ropes are held by the central clamp and they all rest on the top and bottom cylinders as parallel as possible.



## INSTALLATION SYSTEM 1:1 (CENTERED) INSTALLATION SYSTEM 1:1 ON SIDE



## **INSTALLATION 2:1**

(220 Vac)

(24÷220Vac/dc)







MICELECT S.L. C/OTOÑO, 23 Parque Industrial "Las Monjas" 28850 Torrejón de Ardoz MADRID (SPAIN)

Tel: +34 91 660 03 47 Fax: +34 91 660 04 73 e-mail: micelect@micelect.com Internet: http://www.micelect.com

ML

MP

LPM

(No polarity)



250Vdc / 3 A