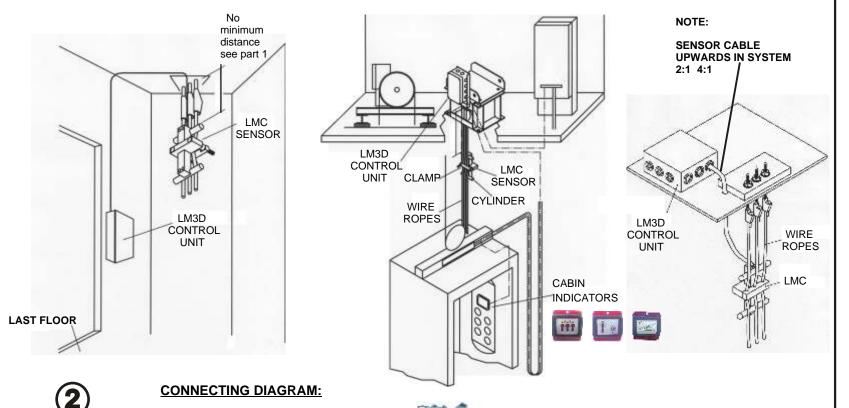

## **INSTALLATION 2:1**

(220 Vac)

(24÷220Vac/dc)

MICELECT S.L. C/OTOÑO, 23 Parque Industrial "Las Monjas" 28850 Torrejón de Ardoz MADRID (SPAIN)

Tel: +34 91 660 03 47 Fax: +34 91 660 04 73 e-mail: micelect@micelect.com Internet: http://www.micelect.com