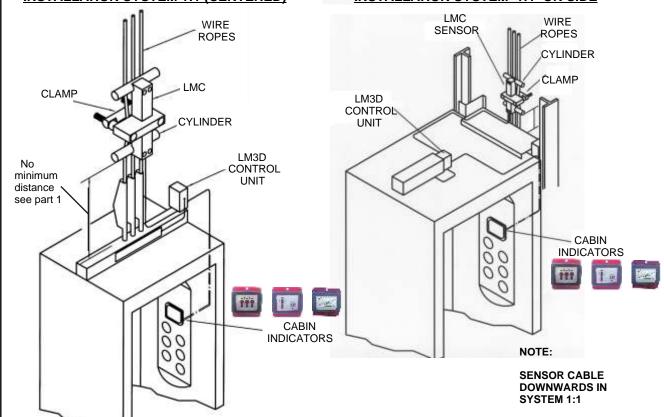

## LMC: INSTALLATION PROCEDURE: (2 STEPS)





## **Install the sensor on the ropes:**

The best method to install the LMC is to place it around

(1,5 - 2) metres above the shackles, where the ropes are parallel, and close it slightly: then bring it down as close as possible to the rope hitch and close the central clamp as tight as possible.

Note: There is no minimum distance from the sensor to the shackles as long as, all the ropes are held by the central clamp and they all rest on the top and bottom cylinders as parallel as possible.



## INSTALLATION SYSTEM 1:1 (CENTERED) INSTALLATION SYSTEM 1:1 ON SIDE



## **INSTALLATION 2:1**

(220 Vac)

(24÷220Vac/dc)







MICELECT S.L. C/OTOÑO, 23 Parque Industrial "Las Monjas" 28850 Torrejón de Ardoz MADRID (SPAIN)

Tel: +34 91 660 03 47 Fax: +34 91 660 04 73 e-mail: micelect@micelect.com Internet: http://www.micelect.com

ML

MP

LPM

(No polarity)



250Vdc / 3 A