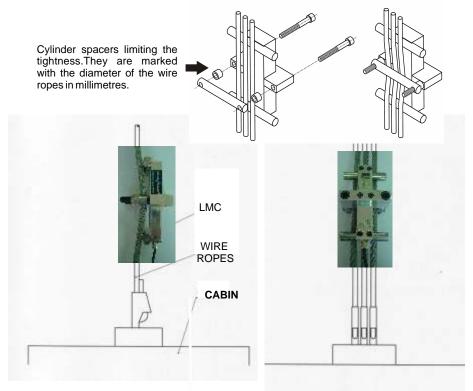

## **Install the sensor on the ropes:**

The best method to install the LMC is to place it around

(1,5 - 2) metres above the shackles, where the ropes are parallel, and close it slightly: then bring it down as close as possible to the rope hitch and close the central clamp as tight as possible.

Note: There is no minimum distance from the sensor to the shackles as long as, all the ropes are held by the central clamp and they all rest on the top and bottom cylinders as parallel as possible.