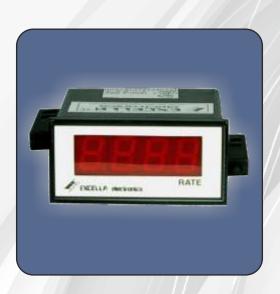

# **RATE INDICATOR**

#### **TECHNICAL DETAILS:**

• Digit : Four 0.56"inches high bright RED LED display RPM.

• Display Range : Auto Ranging 9.999 to 9999.

• Inputs : Proximity Sensors, Encoder & Potential free contact.

• Scale : Calibration in Engineering unit by user.