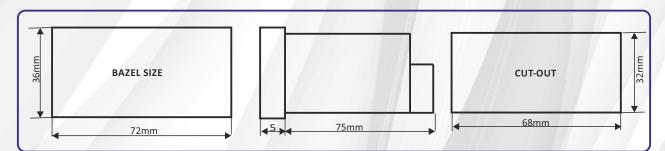

Max I/p frequency : 3KHz.

• Supply : 90 - 260VAC,±10% 50Hz / 12-24 VDC.

• Size : 36 X 72 X 75 mm (D).

Cutout : 32 X 68 mm.
Housing : ABS Plastic.
Operating Temperature : 0 - 50 Degree C.

• Storage Temperature : - 5 Degree C to + 70 Degree C

### **DIMENSION:**