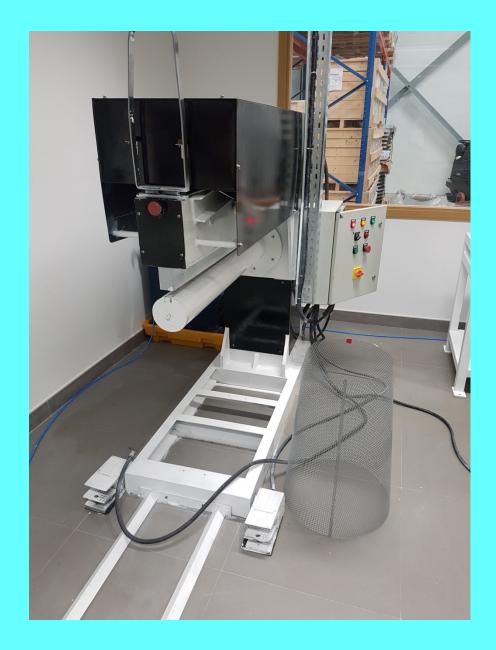

#### Automotive filter manufacturing machines.

- Rotary Pleating machine
- Rotary pleating with hot melt sealing at the edges.
- Knife pleating machine (w-type).
- Knife pleating machine.
- Marking machine
- Pleat edge cutting
- Paper Pack Cutting
- Angular pack cutting machine
- Paper edge clipping machine
- P.U. dispensing machine
- Hot Melt Sealing machine
- Hot plate for end cap curing
- Rotary Hot Plate
- CAV coil type filter machine.
- Tube rolling machine
- Assembly station with conveyors
- Adhesive dispenser
- Pre curing oven
- Spin on filter seaming machine

- Ultra Sonic Welding machine
- Cloth filter coiling machine
- Screen printing machine
- Paper burst strength testing machine
- Wire clamp production machine
- Cloth filter assembly fixtures
- Leakage testing machine.
- Fuel filter coiling machine
- Oil filter thread winding machine (caterpillar)
- Relief valve opening test rig.
- Anti Drain test
- Impulse test equipment
- Fuel filter test equipment
- Bubble test equipment.
- Max. pore mean pore test equipment
- Air filter test rig.
- Batch curing oven
- Angular pack cutting machine
- Particle Retention Testing Machine
- Water Separation Testing machine