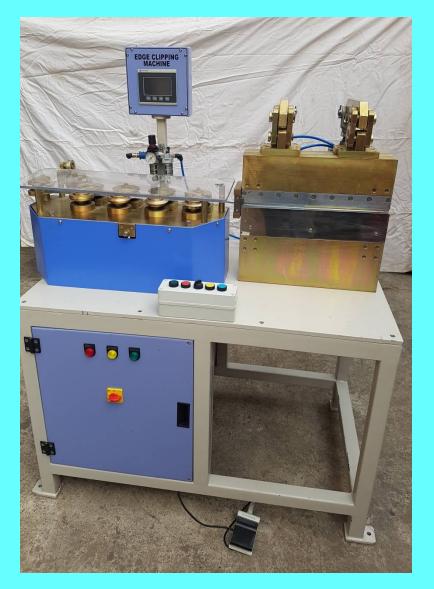

## Filter paper edge V clipping machine

Cabin Filter hot melt applicator to ribbon