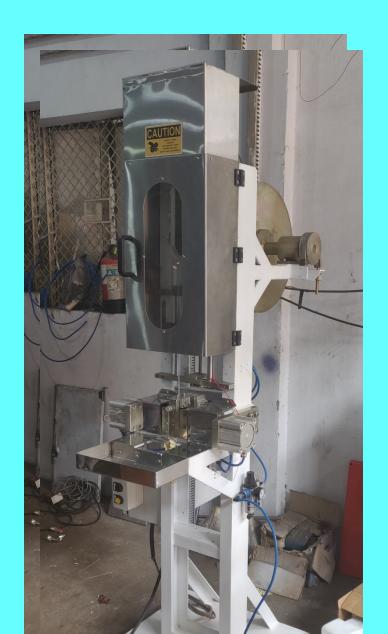

#### ROTARY PLEATING M/C (DIMPLE)

#### **ROTARY PLEATING MACHINE (High speed)**

#### ROTARY PLEATING M/C (PLAIN)

#### ROTARY PLEATING M/C (EMBOSSED)