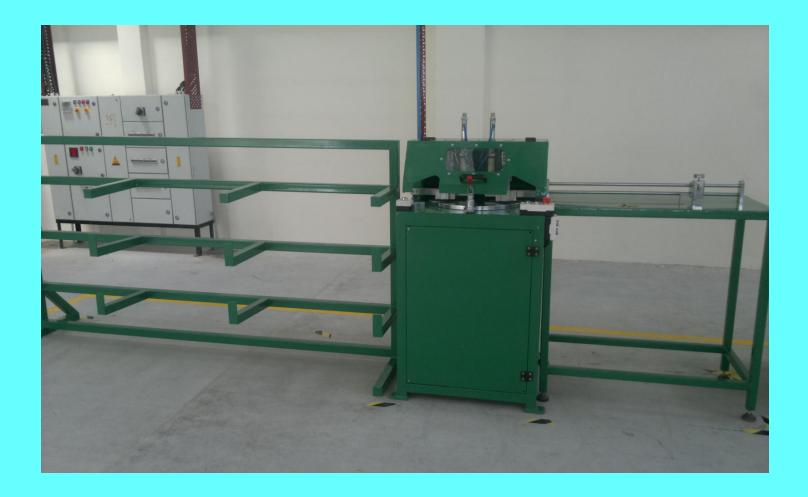

### AUTOMOTIVE FILTER MACHINERY

#### Automotive filter manufacturing machines.

- Rotary Pleating machine
- Rotary pleating with hot melt sealing at the edges.
- Knife pleating machine (w-type).
- Knife pleating machine.
- Marking machine
- Pleat edge cutting
- Paper Pack Cutting
- Angular pack cutting machine
- Paper edge clipping machine
- P.U. dispensing machine
- Hot Melt Sealing machine
- Hot plate for end cap curing
- Rotary Hot Plate
- CAV coil type filter machine.
- Tube rolling machine
- Assembly station with conveyors
- Adhesive dispenser
- Pre curing oven
- Spin on filter seaming machine