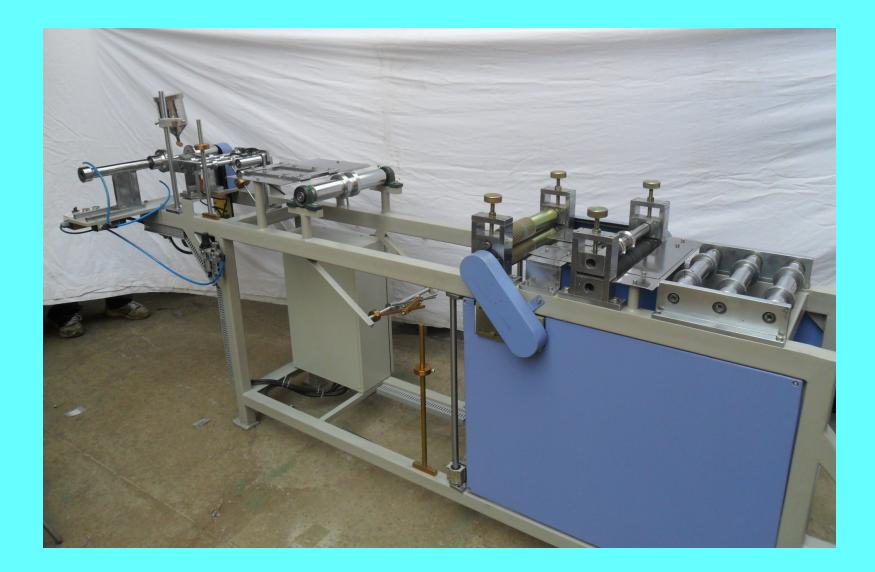

### AUTOMOTIVE FILTER MACHINERY

#### Automotive filter manufacturing machines.

- Rotary Pleating machine
- Rotary pleating with hot melt sealing at the edges.
- Knife pleating machine (w-type).
- Knife pleating machine.
- Marking machine
- Pleat edge cutting
- Paper Pack Cutting
- Angular pack cutting machine
- Paper edge clipping machine
- P.U. dispensing machine
- Hot Melt Sealing machine
- Hot plate for end cap curing
- Rotary Hot Plate
- CAV coil type filter machine.
- Tube rolling machine
- Assembly station with conveyors
- Adhesive dispenser
- Pre curing oven
- Spin on filter seaming machine