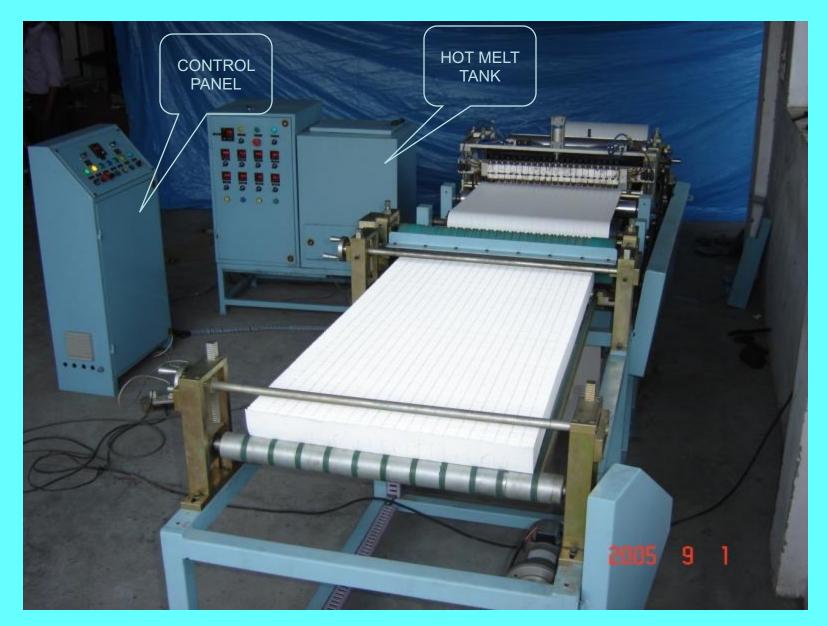

### HEPA filter Machines.

- Hepa paper pleating machine
- > AL. foil folding, corrugation and cutting machine
- Mini paper pleating machine with hot melt separation
- Multi media paper pleating machine
- Pusher bar pleating machine
- Pack tightness checking table
- HEPA filter test rig
- DOP Smoke Generator

#### HEPA PAPER PLEATING MACHINE

#### HEPA PAPER PLEATING MACHINE WITH PLEAT DEPTH CHANGING THRU TOUCH SCREEN