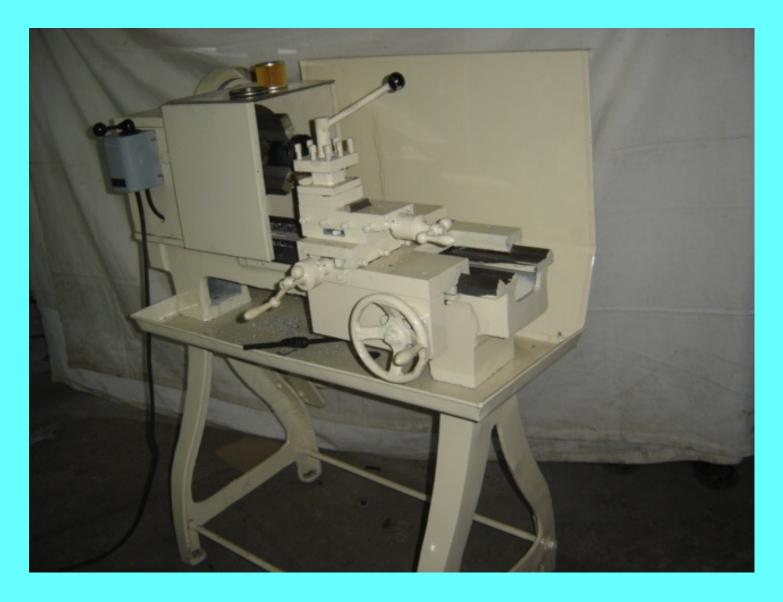

#### ROTARY PLEATING M/C (DIMPLE)

#### **ROTARY PLEATING MACHINE (High speed)**

#### ROTARY PLEATING M/C (PLAIN)

#### ROTARY PLEATING M/C (EMBOSSED)