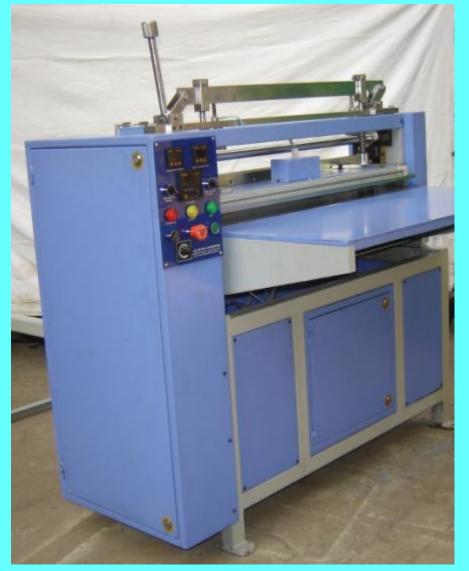

uipment
- Bubble test equipment.
- Max. pore mean pore test equipment
- Air filter test rig.
- Batch curing oven
- Angular pack cutting machine
- Particle Retention Testing Machine
- Water Separation Testing machine



#### ROTARY PLEATING M/C (DIMPLE)





#### **ROTARY PLEATING MACHINE (High speed)**





#### ROTARY PLEATING M/C (PLAIN)





#### ROTARY PLEATING M/C (EMBOSSED)









#### PLEATED PACKS





#### KNIFE PLEATING MACHINE (W-TYPE) MULTI LAYERED MEDIA PLEATING





#### HIGH SPEED AUTOMATIC KNIFE PLEATING MACHINE



#### High speed programmable pleating machine



### Pleating with unwinder & online slitter



# **Pleating machine**



#### Blade pleating with Touch screen setting





#### KNIFE PLEATING MACHINE 1500 mm WIDTH





#### KNIFE PLEATING MACHINE 5-50X1000MM



#### **KNIFE PLEATING MACHINE 10-50X2000MM**





#### KNIFE PLEATING MACHINE MULTI LAYERED WIRE MESH PLEATING





#### KNIFE PLEATING FOR MULTI LAYERED (HYDRAULIC)





#### HYDRAULIC FILTER PACKS





#### KNIFE PLEATING WITH CONVEYOR





# KNIFE PLEATING WITH MARKING & ON-LINE CUTTER



## **KNIFE PLEATER 10-100MM**



# BLADE PLEATER WITH ON LINE SLITTER





#### MARKING MACHINE





#### PAPER EDGE CUTTING MACHINE



# Edge cutting m/c



## Filter paper edge V clipping machine



Cabin Filter hot melt applicator to ribbon





#### PAPER PACK CUTTING M/C





#### PACK AFTER ANGULAR CUTTING





#### PROFILE PACK CUTTING MACHINE





#### PAPER EDGE CLIPPING M/C 500MM



## Clipping machine with touch panel





#### PAPER EDGE CLIPPING MACHINE(AUTOMATIC)







#### PAPER EDGE