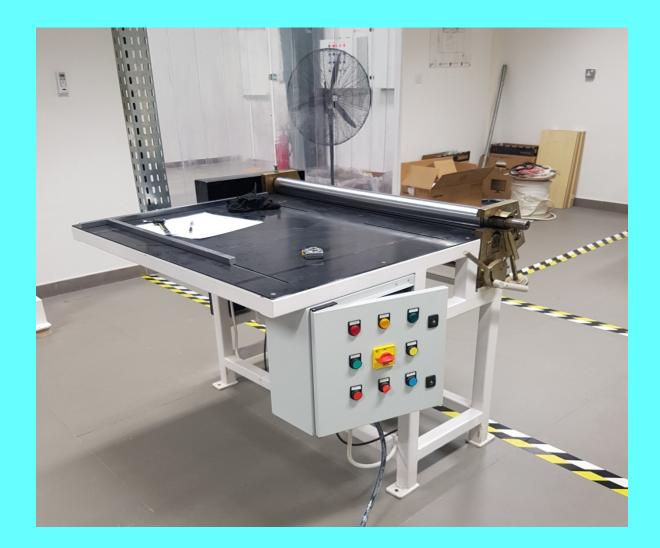

### AUTOMOTIVE FILTER MACHINERY

#### Automotive filter manufacturing machines.

- Rotary Pleating machine
- Rotary pleating with hot melt sealing at the edges.
- Knife pleating machine (w-type).
- Knife pleating machine.
- Marking machine
- Pleat edge cutting
- Paper Pack Cutting
- Angular pack cutting machine
- Paper edge clipping machine
- P.U. dispensing machine
- Hot Melt Sealing machine
- Hot plate for end cap curing
- Rotary Hot Plate
- CAV coil type filter machine.
- Tube rolling machine
- Assembly station with conveyors
- Adhesive dispenser
- Pre curing oven
- Spin on filter seaming machine