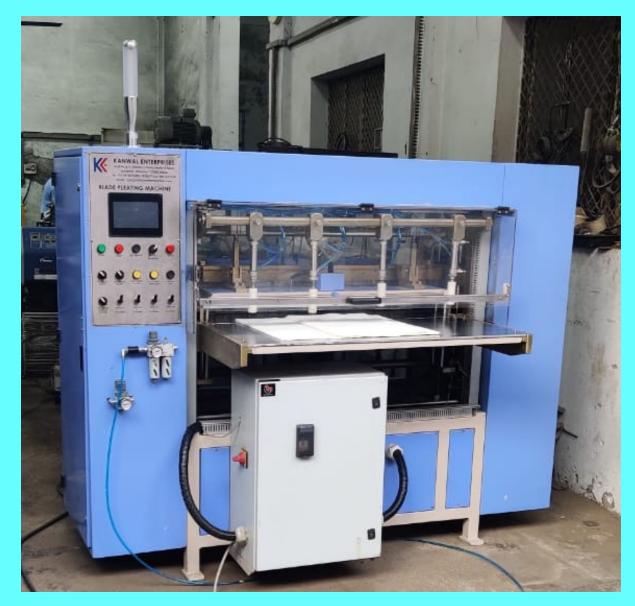

ief valve opening test rig.
- Anti Drain test
- Impulse test equipment
- Fuel filter test equipment
- Bubble test equipment.
- Max. pore mean pore test equipment
- Air filter test rig.
- Batch curing oven
- Angular pack cutting machine
- Particle Retention Testing Machine
- Water Separation Testing machine



#### ROTARY PLEATING M/C (DIMPLE)





#### **ROTARY PLEATING MACHINE (High speed)**





#### ROTARY PLEATING M/C (PLAIN)





#### ROTARY PLEATING M/C (EMBOSSED)









#### PLEATED PACKS





#### KNIFE PLEATING MACHINE (W-TYPE) MULTI LAYERED MEDIA PLEATING





#### HIGH SPEED AUTOMATIC KNIFE PLEATING MACHINE



#### High speed programmable pleating machine



### Pleating with unwinder & online slitter



# **Pleating machine**



#### Blade pleating with Touch screen setting





#### KNIFE PLEATING MACHINE 1500 mm WIDTH





#### KNIFE PLEATING MACHINE 5-50X1000MM



#### **KNIFE PLEATING MACHINE 10-50X2000MM**





#### KNIFE PLEATING MACHINE MULTI LAYERED WIRE MESH PLEATING





#### KNIFE PLEATING FOR MULTI LAYERED (HYDRAULIC)





#### HYDRAULIC FILTER PACKS





#### KNIFE PLEATING WITH CONVEYOR





# KNIFE PLEATING WITH MARKING & ON-LINE CUTTER



## **KNIFE PLEATER 10-100MM**



# BLADE PLEATER WITH ON LINE SLITTER





#### MARKING MACHINE





#### PAPER EDGE CUTTING MACHINE



# Edge cutting m/c



## Filter paper edge V clipping machine



Cabin Filter hot melt applicator to ribbon





#### PAPER PACK CUTTING M/C





#### PACK AFTER ANGULAR CUTTING





#### PROFILE PACK CUTTING MACHINE





#### PAPER EDGE CLIPPING M/C 500MM



## Clipping machi