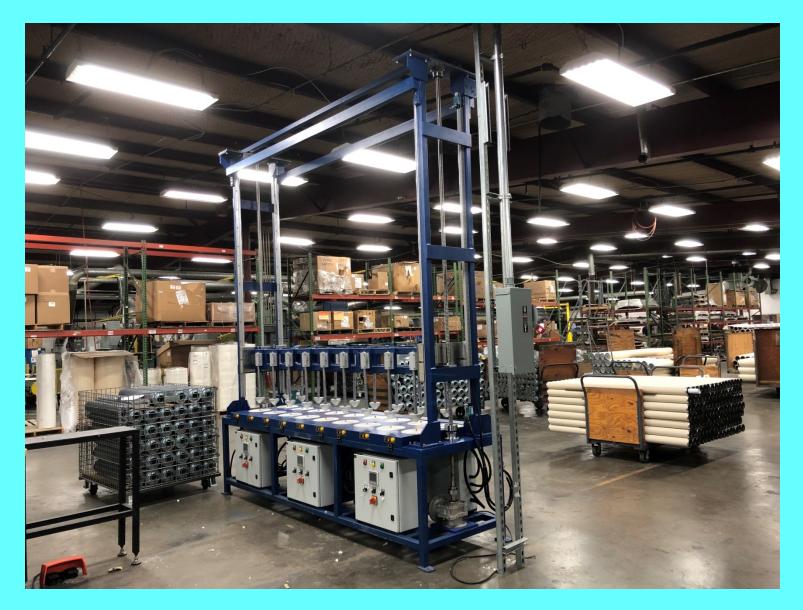

### GAS TURBINE FILTER MACHINERY

#### G.T filter application Machines.

- Rotary pleating machine
- Adhesive applicator pleat edge sealing
- Hot melt applicator for pleat edge sealing
- > Multi nozzle hot dispensing panel pack
- Adhesive edge drying
- Hot pleat for GT filters
- Hot melt applicator
- Expanded mesh making machine
- Roller type mesh flattening machine
- Adhesive dispenser for end caps
- Dust feeder
- Sheet perforation press
- Roll formers
- Reverse pulse test rig
- Vibration test bench