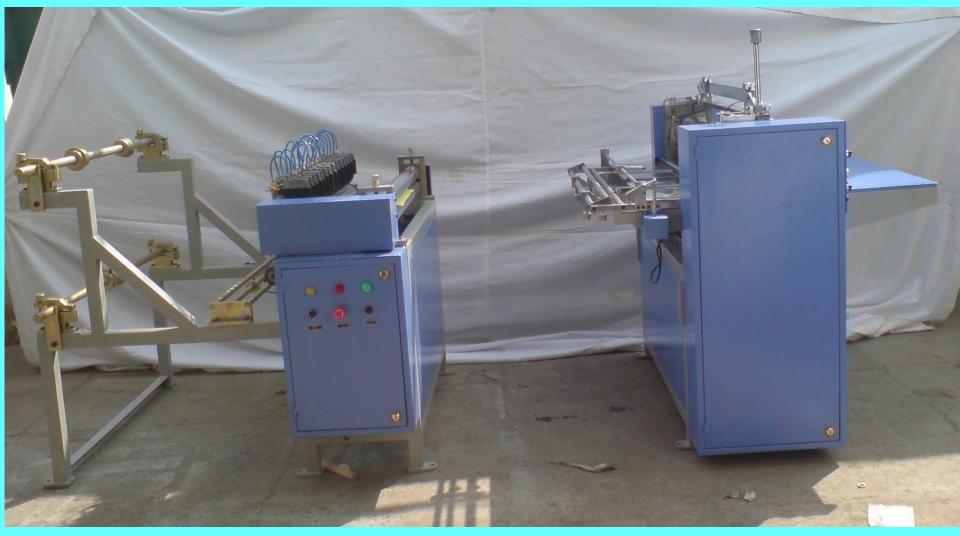

### AUTOMOTIVE FILTER MACHINERY

#### Automotive filter manufacturing machines.

- Rotary Pleating machine
- Rotary pleating with hot melt sealing at the edges.
- Knife pleating machine (w-type).
- Knife pleating machine.
- Marking machine
- Pleat edge cutting
- Paper Pack Cutting
- Angular pack cutting machine
- Paper edge clipping machine
- P.U. dispensing machine
- Hot Melt Sealing machine
- Hot plate for end cap curing
- Rotary Hot Plate
- CAV coil type filter machine.
- Tube rolling machine
- Assembly station with conveyors
- Adhesive dispenser
- Pre curing oven
- Spin on filter seaming machine