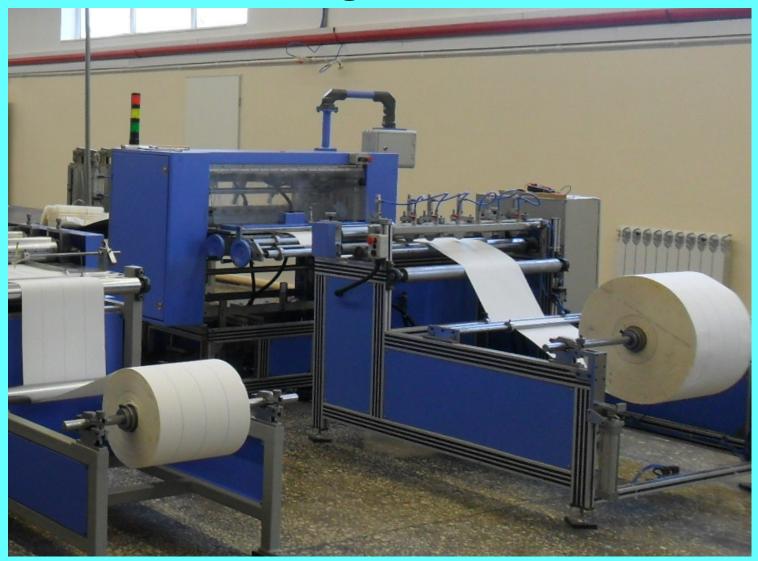

filter thread winding machine (caterpillar)
- Relief valve opening test rig.
- Anti Drain test
- Impulse test equipment
- Fuel filter test equipment
- Bubble test equipment.
- Max. pore mean pore test equipment
- Air filter test rig.
- Batch curing oven
- Angular pack cutting machine
- Particle Retention Testing Machine
- Water Separation Testing machine



#### ROTARY PLEATING M/C (DIMPLE)





#### **ROTARY PLEATING MACHINE (High speed)**





#### ROTARY PLEATING M/C (PLAIN)





#### ROTARY PLEATING M/C (EMBOSSED)









#### PLEATED PACKS





#### KNIFE PLEATING MACHINE (W-TYPE) MULTI LAYERED MEDIA PLEATING





#### HIGH SPEED AUTOMATIC KNIFE PLEATING MACHINE



#### High speed programmable pleating machine



### Pleating with unwinder & online slitter



# **Pleating machine**



#### Blade pleating with Touch screen setting





#### KNIFE PLEATING MACHINE 1500 mm WIDTH





#### KNIFE PLEATING MACHINE 5-50X1000MM



#### **KNIFE PLEATING MACHINE 10-50X2000MM**





#### KNIFE PLEATING MACHINE MULTI LAYERED WIRE MESH PLEATING





#### KNIFE PLEATING FOR MULTI LAYERED (HYDRAULIC)





#### HYDRAULIC FILTER PACKS





#### KNIFE PLEATING WITH CONVEYOR





# KNIFE PLEATING WITH MARKING & ON-LINE CUTTER



## **KNIFE PLEATER 10-100MM**



# BLADE PLEATER WITH ON LINE SLITTER





#### MARKING MACHINE





#### PAPER EDGE CUTTING MACHINE



# Edge cutting m/c



## Filter paper edge V clipping machine



Cabin Filter hot melt applicator to ribbon





#### PAPER PACK CUTTING M/C





#### PACK AFTER ANGULAR CUTTING





#### PROFILE PACK CUTTING MACHINE





#### P