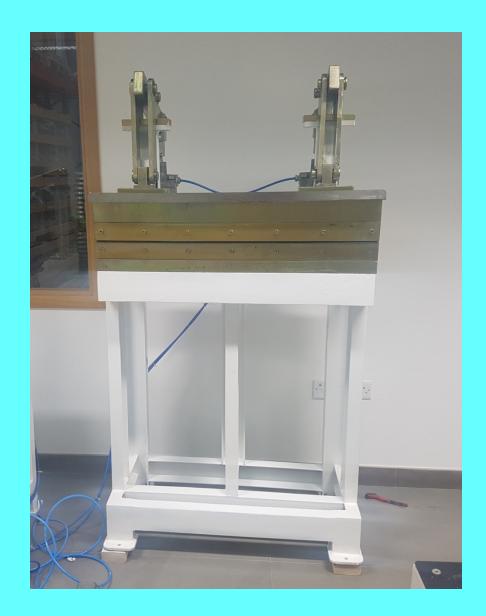

#### Automotive filter manufacturing machines.

- Rotary Pleating machine
- Rotary pleating with hot melt sealing at the edges.
- Knife pleating machine (w-type).
- Knife pleating machine.
- Marking machine
- Pleat edge cutting
- Paper Pack Cutting
- Angular pack cutting machine
- Paper edge clipping machine
- P.U. dispensing machine
- Hot Melt Sealing machine
- Hot plate for end cap curing
- Rotary Hot Plate
- CAV coil type filter machine.
- Tube rolling machine
- Assembly station with conveyors
- Adhesive dispenser
- Pre curing oven
- Spin on filter seaming machine

- Ultra Sonic Welding machine
- Cloth filter coiling machine
- Screen printing machine
- Paper burst strength testing machine
- Wire clamp production machine
- Cloth filter assembly fixtures
- Leakage testing machine.
- Fuel filter coiling machine
- Oil filter thread winding machine (caterpillar)
- Relief valve opening test rig.
- Anti Drain test
- Impulse test equipment
- Fuel filter test equipment
- Bubble test equipment.
- Max. pore mean pore test equipment
- Air filter test rig.
- Batch curing oven
- Angular pack cutting machine
- Particle Retention Testing Machine
- Water Separation Testing machine