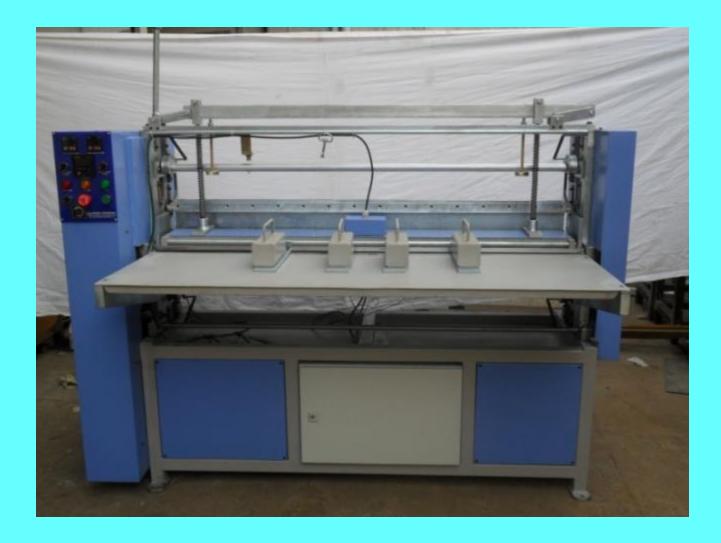

Impulse test equipment
- Fuel filter test equipment
- Bubble test equipment.
- Max. pore mean pore test equipment
- Air filter test rig.
- Batch curing oven
- Angular pack cutting machine
- Particle Retention Testing Machine
- Water Separation Testing machine



#### ROTARY PLEATING M/C (DIMPLE)





#### **ROTARY PLEATING MACHINE (High speed)**





#### ROTARY PLEATING M/C (PLAIN)





#### ROTARY PLEATING M/C (EMBOSSED)









#### PLEATED PACKS





#### KNIFE PLEATING MACHINE (W-TYPE) MULTI LAYERED MEDIA PLEATING





#### HIGH SPEED AUTOMATIC KNIFE PLEATING MACHINE



#### High speed programmable pleating machine



### Pleating with unwinder & online slitter



# **Pleating machine**



#### Blade pleating with Touch screen setting





#### KNIFE PLEATING MACHINE 1500 mm WIDTH





#### KNIFE PLEATING MACHINE 5-50X1000MM



#### **KNIFE PLEATING MACHINE 10-50X2000MM**





#### KNIFE PLEATING MACHINE MULTI LAYERED WIRE MESH PLEATING





#### KNIFE PLEATING FOR MULTI LAYERED (HYDRAULIC)





#### HYDRAULIC FILTER PACKS





#### KNIFE PLEATING WITH CONVEYOR





# KNIFE PLEATING WITH MARKING & ON-LINE CUTTER



## **KNIFE PLEATER 10-100MM**



# BLADE PLEATER WITH ON LINE SLITTER





#### MARKING MACHINE





#### PAPER EDGE CUTTING MACHINE



# Edge cutting m/c



## Filter paper edge V clipping machine



Cabin Filter hot melt applicator to ribbon





#### PAPER PACK CUTTING M/C





#### PACK AFTER ANGULAR CUTTING





#### PROFILE PACK CUTTING MACHINE





#### PAPER EDGE CLIPPING M/C 500MM



## Clipping machine with touch panel





#### PAPER EDGE CLIPPI