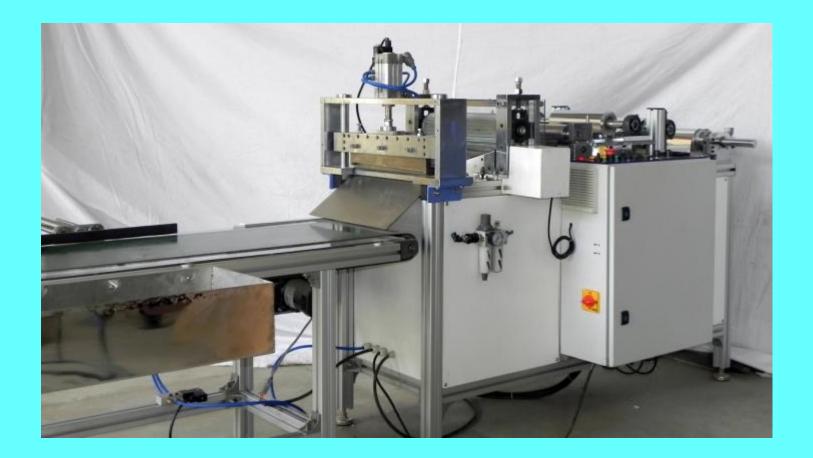

### AUTOMOTIVE FILTER MACHINERY

#### Automotive filter manufacturing machines.

- Rotary Pleating machine
- Rotary pleating with hot melt sealing at the edges.
- Knife pleating machine (w-type).
- Knife pleating machine.
- Marking machine
- Pleat edge cutting
- Paper Pack Cutting
- Angular pack cutting machine
- Paper edge clipping machine
- P.U. dispensing machine
- Hot Melt Sealing machine
- Hot plate for end cap curing
- Rotary Hot Plate
- CAV coil type filter machine.
- Tube rolling machine
- Assembly station with conveyors
- Adhesive dispenser
- Pre curing oven
- Spin on filter seaming machine