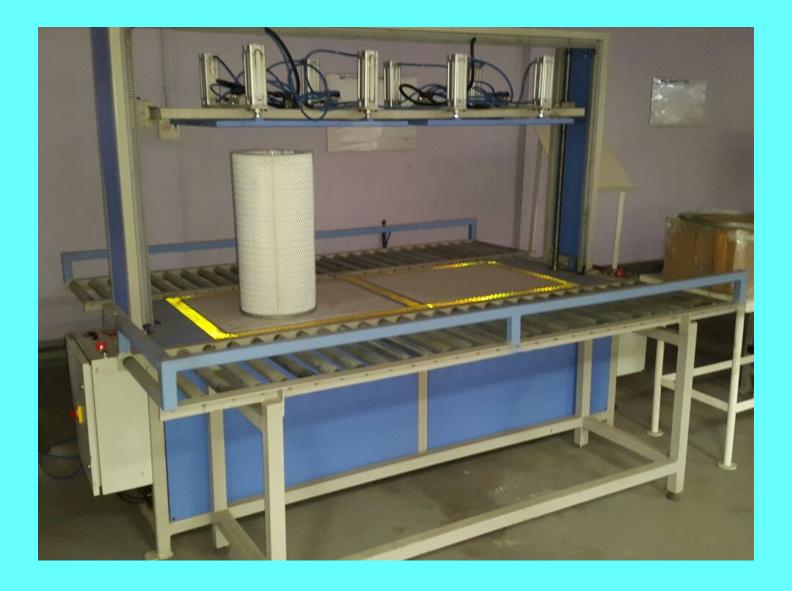

or for pleat edge sealing
- > Multi nozzle hot dispensing panel pack
- Adhesive edge drying
- Hot pleat for GT filters
- Hot melt applicator
- Expanded mesh making machine
- Roller type mesh flattening machine
- Adhesive dispenser for end caps
- Dust feeder
- Sheet perforation press
- Roll formers
- Reverse pulse test rig
- Vibration test bench



#### ROTARY PLEATING MACHINE





# Rotary pleating machine



## HIGH SPEED ROTARY PLEATER



# Paper pleat edge cutting m/c





#### ADHESIVE DISPENSER FOR FEVICOL





#### ADHESIVE EDGE DRYING





#### SIDE SEALING WITH HOT MELT (AUTO)



### Side sealing and retainer Insertion





#### SIDE SEALING WITH HOT MELT (AUTO)





#### MESH & PAPER PACK ASSLY FIXTURE





#### HOT PLATE FOR END CAP CURING





#### HOT PLATE FOR END CAP CURING





#### HOT PLATE TWO STATION



### 2 compound epoxy dispensing



# Gasketing fixture





#### HOT PLATE ,GASKETING PRINTING STATIONS





#### HOT MELT APPLICATOR FOR G.T FILTER



# Thread wrapping machine





### Tube rolling machine











### **RIBBON APPLICATOR**





### HOT MELT APPLICATOR FOR G.T FILTER





### HOT MELT APPLICATOR FOR PANEL PACK FILTER



### Gasket fixing machine



### HOT MELT DISPENSING EQUIPMENT





### **DE-COILER**





### HIGH SPEED MESH MAKING MACHINE





### HIGH SPEEDMESH MAKING MACHINE





### MESH MAKING MACHINE





### MESH FLATTENING MACHINE



# Expanded metal mesh machine



### Flattening machine





### MESH FLATTENING MACHINE





### MESH STRAIGHTENING MACHINE



## **Roller Conveyor**





#### PVC ADHESIVE DISPENSER MACHINE