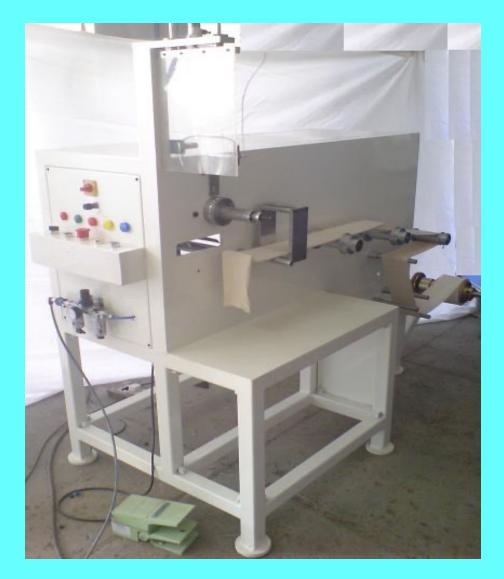

### **METAL FREE FILTER**

#### Metal Free filter manufacturing machines.

- Rotary Pleating m/c (Plain, Embossing)
- Filter Paper Curing Oven
- Edge Cutting Mc
- Edge Sealing Machine
- Cap Pressing Unit
- Ultrasonic Welding Mc
- Leak Testing Machine