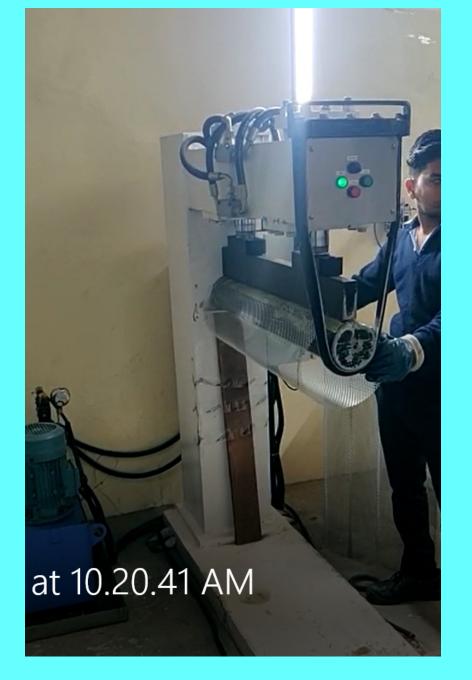

feeder
- Sheet perforation press
- Roll formers
- Reverse pulse test rig
- Vibration test bench



#### ROTARY PLEATING MACHINE





# Rotary pleating machine



## HIGH SPEED ROTARY PLEATER



# Paper pleat edge cutting m/c





#### ADHESIVE DISPENSER FOR FEVICOL





#### ADHESIVE EDGE DRYING





#### SIDE SEALING WITH HOT MELT (AUTO)



### Side sealing and retainer Insertion





#### SIDE SEALING WITH HOT MELT (AUTO)





#### MESH & PAPER PACK ASSLY FIXTURE





#### HOT PLATE FOR END CAP CURING





#### HOT PLATE FOR END CAP CURING





#### HOT PLATE TWO STATION



### 2 compound epoxy dispensing



# Gasketing fixture





#### HOT PLATE ,GASKETING PRINTING STATIONS





#### HOT MELT APPLICATOR FOR G.T FILTER



# Thread wrapping machine





### Tube rolling machine











### **RIBBON APPLICATOR**





### HOT MELT APPLICATOR FOR G.T FILTER





### HOT MELT APPLICATOR FOR PANEL PACK FILTER



### Gasket fixing machine



### HOT MELT DISPENSING EQUIPMENT





### **DE-COILER**





### HIGH SPEED MESH MAKING MACHINE





### HIGH SPEEDMESH MAKING MACHINE





### MESH MAKING MACHINE





### MESH FLATTENING MACHINE



# Expanded metal mesh machine



### Flattening machine





### MESH FLATTENING MACHINE





### MESH STRAIGHTENING MACHINE



## **Roller Conveyor**





#### PVC ADHESIVE DISPENSER MACHINE





### ADHESIVE DISPENSER





### ADHESIVE DISPENSER



# Edge sealing drying m/c



# **ROB drying machine**





### DUST FEEDER MACHINE





### DUST FEEDER MACHINE





#### SHEET PERFORATION MACHINE





### SHEET PERFORATION MACHINE





### S