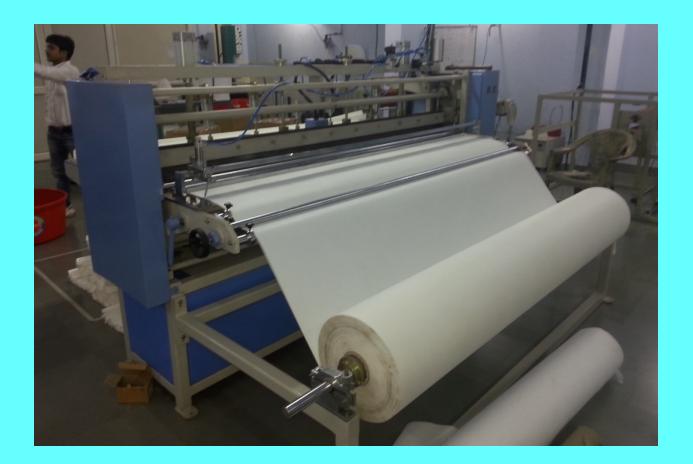

n pore test equipment
- Air filter test rig.
- Batch curing oven
- Angular pack cutting machine
- Particle Retention Testing Machine
- Water Separation Testing machine



#### ROTARY PLEATING M/C (DIMPLE)





#### **ROTARY PLEATING MACHINE (High speed)**





#### ROTARY PLEATING M/C (PLAIN)





#### ROTARY PLEATING M/C (EMBOSSED)









#### PLEATED PACKS





#### KNIFE PLEATING MACHINE (W-TYPE) MULTI LAYERED MEDIA PLEATING





#### HIGH SPEED AUTOMATIC KNIFE PLEATING MACHINE



#### High speed programmable pleating machine



### Pleating with unwinder & online slitter



# **Pleating machine**



#### Blade pleating with Touch screen setting





#### KNIFE PLEATING MACHINE 1500 mm WIDTH





#### KNIFE PLEATING MACHINE 5-50X1000MM



#### **KNIFE PLEATING MACHINE 10-50X2000MM**





#### KNIFE PLEATING MACHINE MULTI LAYERED WIRE MESH PLEATING





#### KNIFE PLEATING FOR MULTI LAYERED (HYDRAULIC)





#### HYDRAULIC FILTER PACKS





#### KNIFE PLEATING WITH CONVEYOR





# KNIFE PLEATING WITH MARKING & ON-LINE CUTTER



## **KNIFE PLEATER 10-100MM**



# BLADE PLEATER WITH ON LINE SLITTER





#### MARKING MACHINE





#### PAPER EDGE CUTTING MACHINE



# Edge cutting m/c



## Filter paper edge V clipping machine



Cabin Filter hot melt applicator to ribbon





#### PAPER PACK CUTTING M/C





#### PACK AFTER ANGULAR CUTTING





#### PROFILE PACK CUTTING MACHINE





#### PAPER EDGE CLIPPING M/C 500MM



## Clipping machine with touch panel





#### PAPER EDGE CLIPPING MACHINE(AUTOMATIC)







#### PAPER EDGE CLIPPING (VERTICAL)





#### ADHESIVE DISPENSER