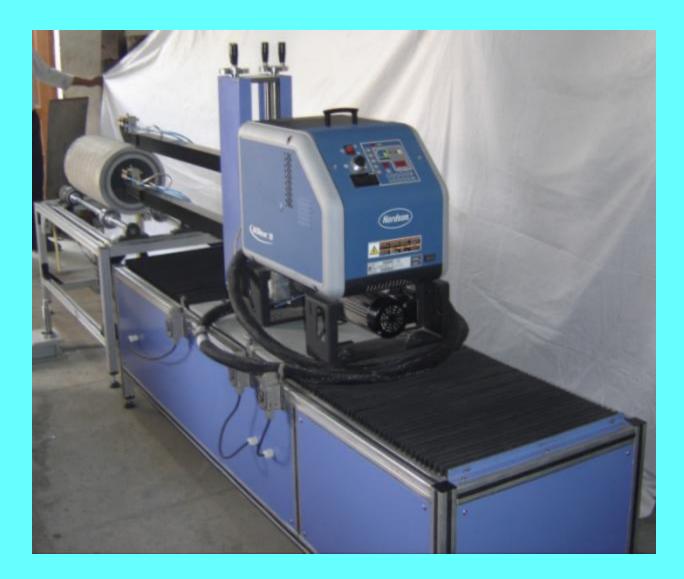

#### HEPA PAPER PLEATING MACHINE

#### HEPA PAPER PLEATING MACHINE WITH PLEAT DEPTH CHANGING THRU TOUCH SCREEN