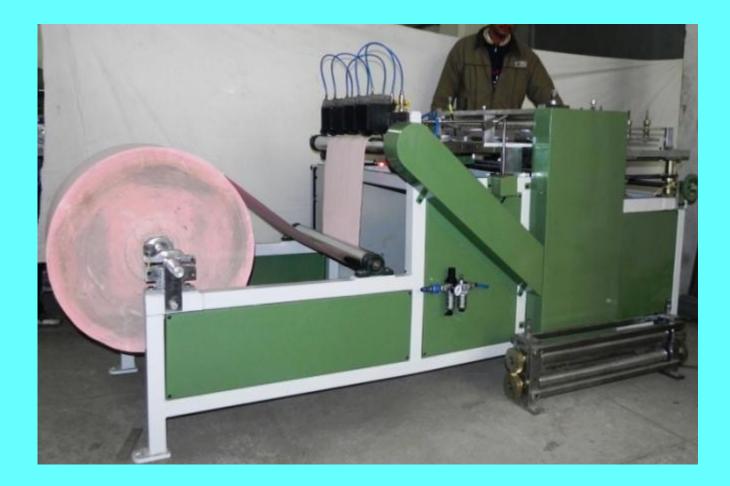

### AUTOMOTIVE FILTER MACHINERY

#### Automotive filter manufacturing machines.

- Rotary Pleating machine
- Rotary pleating with hot melt sealing at the edges.
- Knife pleating machine (w-type).
- Knife pleating machine.
- Marking machine
- Pleat edge cutting
- Paper Pack Cutting
- Angular pack cutting machine
- Paper edge clipping machine
- P.U. dispensing machine
- Hot Melt Sealing machine
- Hot plate for end cap curing
- Rotary Hot Plate
- CAV coil type filter machine.
- Tube rolling machine
- Assembly station with conveyors
- Adhesive dispenser
- Pre curing oven
- Spin on filter seaming machine