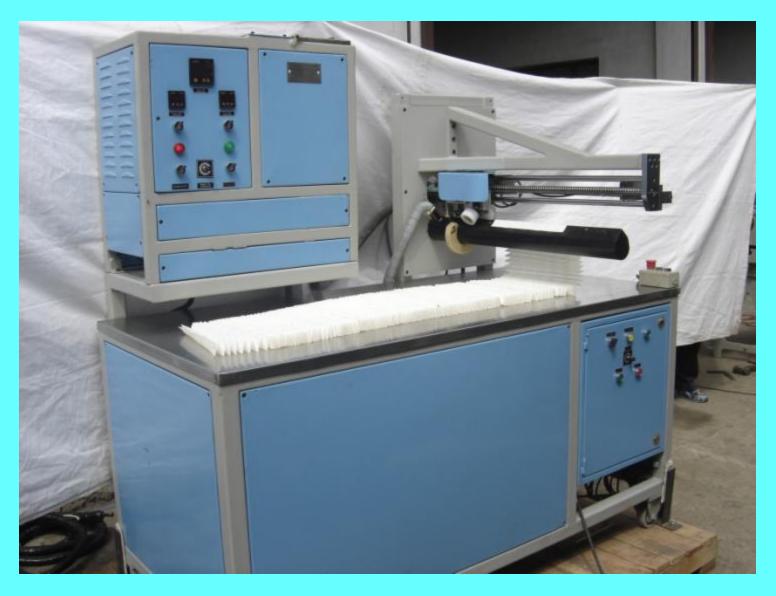

VT LTD.
- ✓AAF CANADA
- ✓ CARA FILTER ASIA



### GAS TURBINE FILTER MACHINERY



#### G.T filter application Machines.

- Rotary pleating machine
- Adhesive applicator pleat edge sealing
- Hot melt applicator for pleat edge sealing
- > Multi nozzle hot dispensing panel pack
- Adhesive edge drying
- Hot pleat for GT filters
- Hot melt applicator
- Expanded mesh making machine
- Roller type mesh flattening machine
- Adhesive dispenser for end caps
- Dust feeder
- Sheet perforation press
- Roll formers
- Reverse pulse test rig
- Vibration test bench



#### ROTARY PLEATING MACHINE





# Rotary pleating machine



## HIGH SPEED ROTARY PLEATER



# Paper pleat edge cutting m/c





#### ADHESIVE DISPENSER FOR FEVICOL





#### ADHESIVE EDGE DRYING





#### SIDE SEALING WITH HOT MELT (AUTO)



### Side sealing and retainer Insertion





#### SIDE SEALING WITH HOT MELT (AUTO)





#### MESH & PAPER PACK ASSLY FIXTURE





#### HOT PLATE FOR END CAP CURING





#### HOT PLATE FOR END CAP CURING





#### HOT PLATE TWO STATION



### 2 compound epoxy dispensing



# Gasketing fixture





#### HOT PLATE ,GASKETING PRINTING STATIONS





#### HOT MELT APPLICATOR FOR G.T FILTER



# Thread wrapping machine





### Tube rolling machine











### **RIBBON APPLICATOR**





### HOT MELT APPLICATOR FOR G.T FILTER





### HOT MELT APPLICATOR FOR PANEL PACK FILTER



### Gasket fixing machine



### HOT MELT DISPENSING EQUIPMENT





### **DE-COILER**





### HIGH SPEED MESH MAKING MACHINE





### HIGH SPEEDMESH MAKING MACHINE





### MESH MAKING MACHINE





### MESH FLATTENI