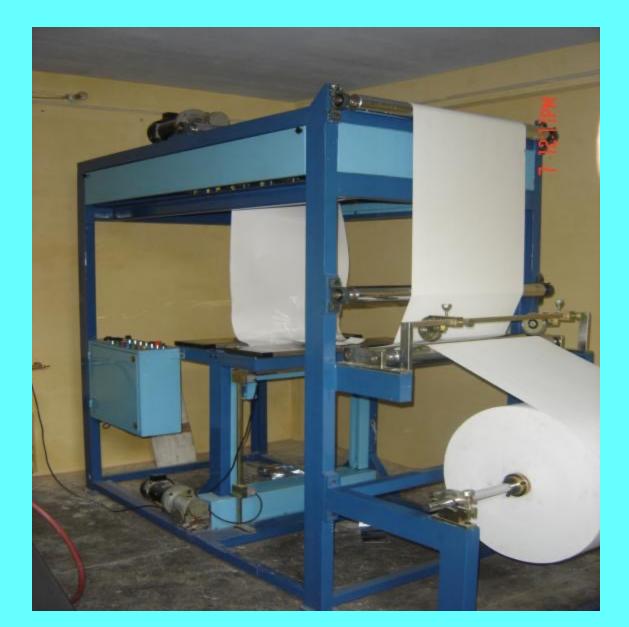

### HEPA filter Machines.

- Hepa paper pleating machine
- > AL. foil folding, corrugation and cutting machine
- Mini paper pleating machine with hot melt separation
- Multi media paper pleating machine
- Pusher bar pleating machine
- Pack tightness checking table
- HEPA filter test rig
- DOP Smoke Generator

#### HEPA PAPER PLEATING MACHINE