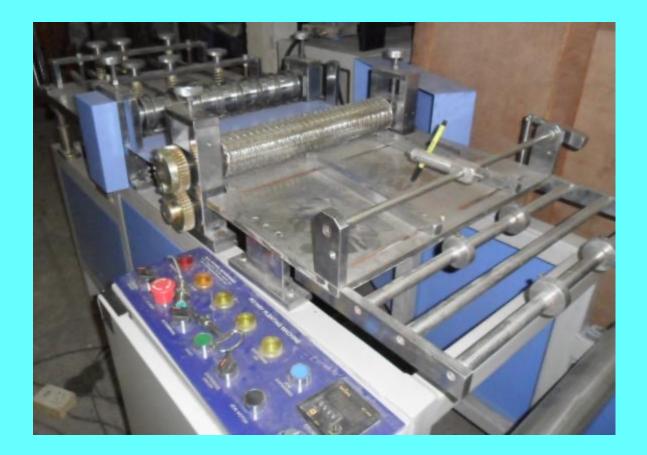

#### ROTARY PLEATING M/C (DIMPLE)

#### **ROTARY PLEATING MACHINE (High speed)**

#### ROTARY PLEATING M/C (PLAIN)

#### ROTARY PLEATING M/C (EMBOSSED)