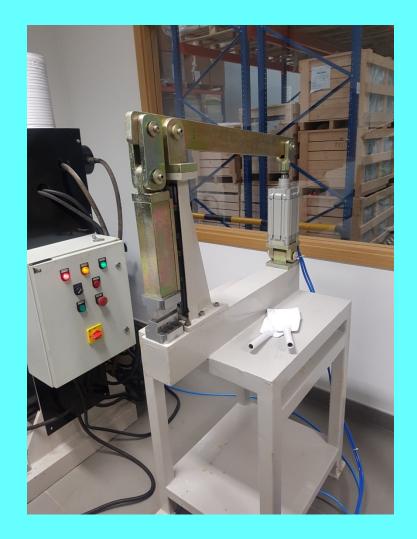

#### Automotive filter manufacturing machines.

- Rotary Pleating machine
- Rotary pleating with hot melt sealing at the edges.
- Knife pleating machine (w-type).
- Knife pleating machine.
- Marking machine
- Pleat edge cutting
- Paper Pack Cutting
- Angular pack cutting machine
- Paper edge clipping machine
- P.U. dispensing machine
- Hot Melt Sealing machine
- Hot plate for end cap curing
- Rotary Hot Plate
- CAV coil type filter machine.
- Tube rolling machine
- Assembly station with conveyors
- Adhesive dispenser
- Pre curing oven
- Spin on filter seaming machine

- Ultra Sonic Welding machine
- Cloth filter coiling machine
- Screen printing machine
- Paper burst strength testing machine
- Wire clamp production machine
- Cloth filter assembly fixtures
- Leakage testing machine.
- Fuel filter coiling machine
- Oil filter thread winding machine (caterpillar)
- Relief valve opening test rig.
- Anti Drain test
- Impulse test equipment
- Fuel filter test equipment
- Bubble test equipment.
- Max. pore mean pore test equipment
- Air filter test rig.
- Batch curing oven
- Angular pack cutting machine
- Particle Retention Testing Machine
- Water Separation Testing machine