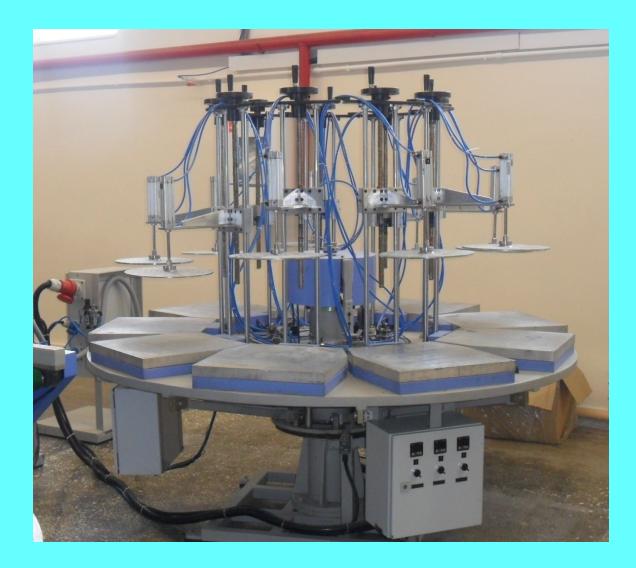

#### ROTARY PLEATING M/C (DIMPLE)

#### **ROTARY PLEATING MACHINE (High speed)**

#### ROTARY PLEATING M/C (PLAIN)

#### ROTARY PLEATING M/C (EMBOSSED)