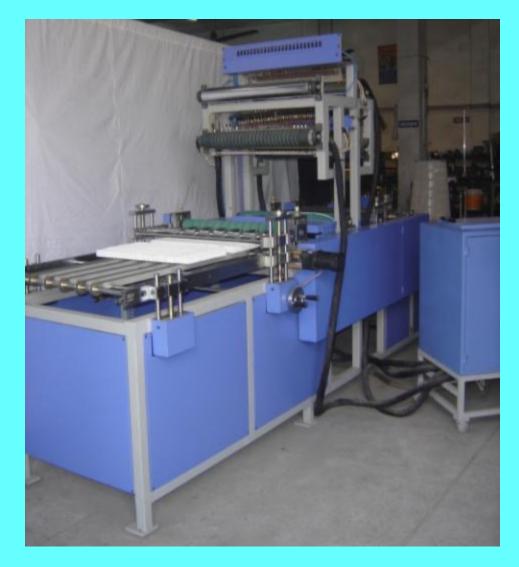

### HEPA filter Machines.

- Hepa paper pleating machine
- > AL. foil folding, corrugation and cutting machine
- Mini paper pleating machine with hot melt separation
- Multi media paper pleating machine
- Pusher bar pleating machine
- Pack tightness checking table
- HEPA filter test rig
- DOP Smoke Generator

#### HEPA PAPER PLEATING MACHINE