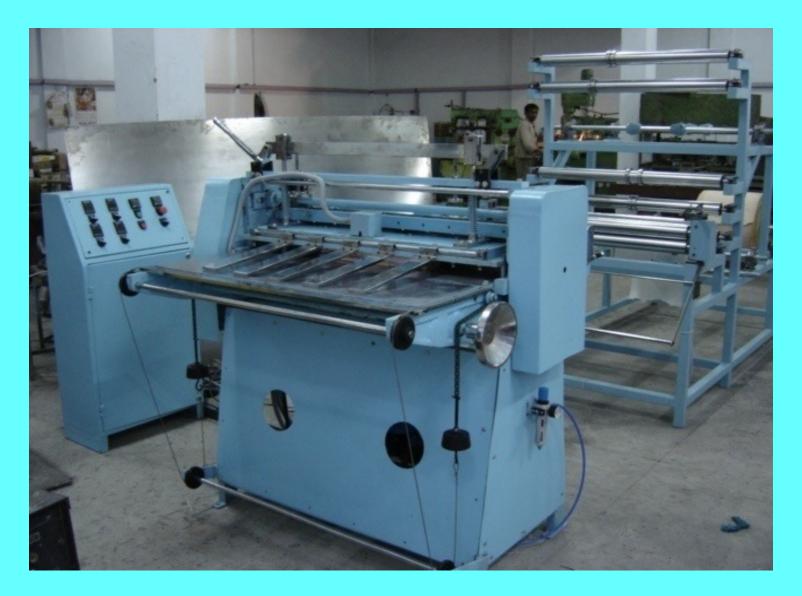

#### KNIFE PLEATING MACHINE 1500 mm WIDTH

#### KNIFE PLEATING MACHINE 5-50X1000MM

#### **KNIFE PLEATING MACHINE 10-50X2000MM**