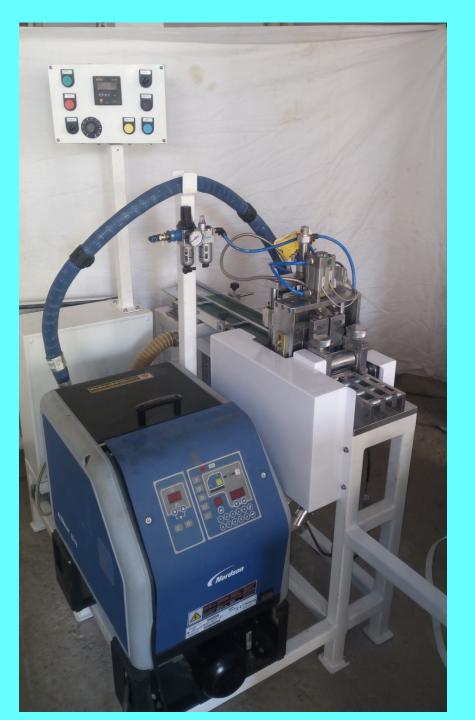

#### KNIFE PLEATING MACHINE (W-TYPE) MULTI LAYERED MEDIA PLEATING

#### HIGH SPEED AUTOMATIC KNIFE PLEATING MACHINE