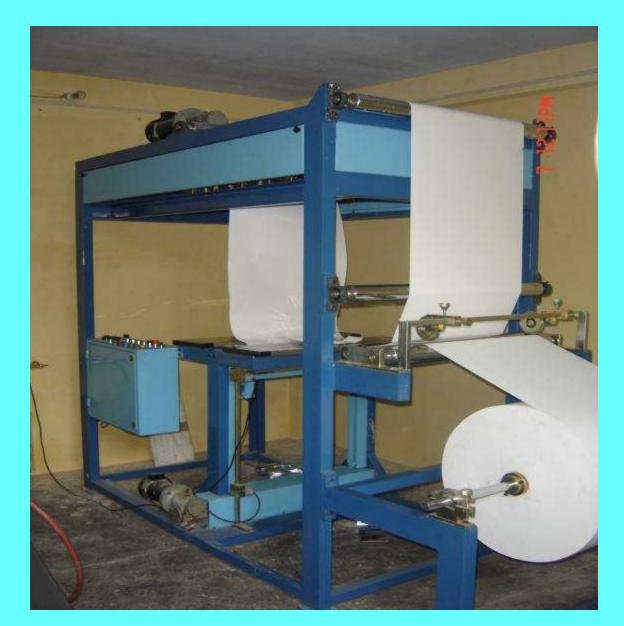

#### HEPA PAPER PLEATING MACHINE

#### HEPA PAPER PLEATING MACHINE WITH PLEAT DEPTH CHANGING THRU TOUCH SCREEN