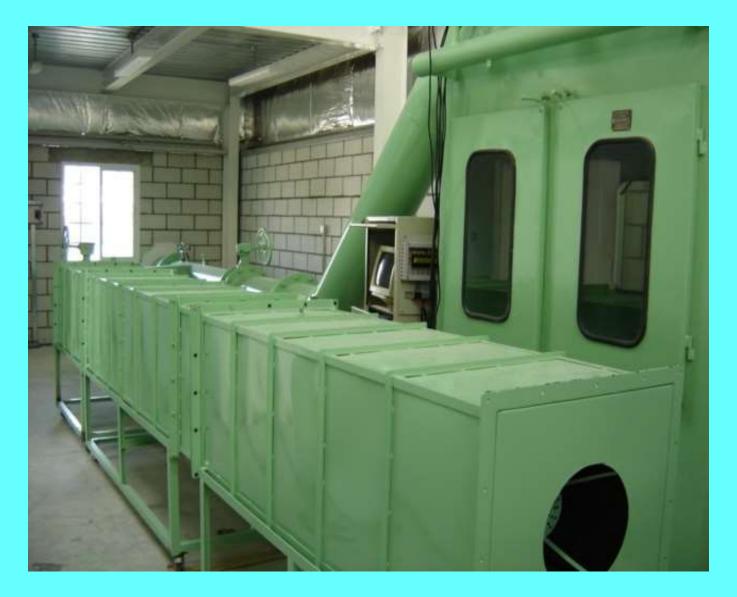

# EN779 Air filter test rig

# EN779 Dust feeding end

# Fully computerized Air filter test rig