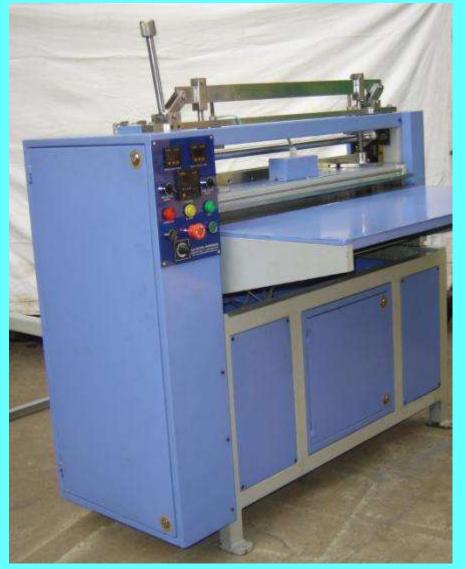

test
- Impulse test equipment
- Fuel filter test equipment
- Bubble test equipment.
- Max. pore mean pore test equipment
- Air filter test rig.
- Batch curing oven
- Angular pack cutting machine
- Particle Retention Testing Machine
- Water Separation Testing machine



#### ROTARY PLEATING M/C (DIMPLE)





#### **ROTARY PLEATING MACHINE (High speed)**





#### ROTARY PLEATING M/C (PLAIN)





#### ROTARY PLEATING M/C (EMBOSSED)









#### PLEATED PACKS





#### KNIFE PLEATING MACHINE (W-TYPE) MULTI LAYERED MEDIA PLEATING





#### HIGH SPEED AUTOMATIC KNIFE PLEATING MACHINE



## High speed programmable pleating machine



## Pleating with unwinder & online slitter



# **Pleating machine**





#### KNIFE PLEATING MACHINE 1500 mm WIDTH





#### KNIFE PLEATING MACHINE 5-50X1000MM



## **KNIFE PLEATING MACHINE 10-50X2000MM**





#### KNIFE PLEATING MACHINE MULTI LAYERED WIRE MESH PLEATING





### KNIFE PLEATING FOR MULTI LAYERED (HYDRAULIC)





#### HYDRAULIC FILTER PACKS





#### KNIFE PLEATING WITH CONVEYOR





# KNIFE PLEATING WITH MARKING & ON-LINE CUTTER



# **KNIFE PLEATER 10-100MM**



# BLADE PLEATER WITH ON LINE SLITTER





#### MARKING MACHINE





#### PAPER EDGE CUTTING MACHINE



## Edge cutting m/c



### Filter paper edge V clipping machine



Cabin Filter hot melt applicator to ribbon





#### PAPER PACK CUTTING M/C





#### PACK AFTER ANGULAR CUTTING





#### PROFILE PACK CUTTING MACHINE





#### PAPER EDGE CLIPPING M/C 500MM



## Clipping machine with touch panel





#### PAPER EDGE CLIPPING MACHINE(AUTOMATIC)







#### PAPER EDGE CL