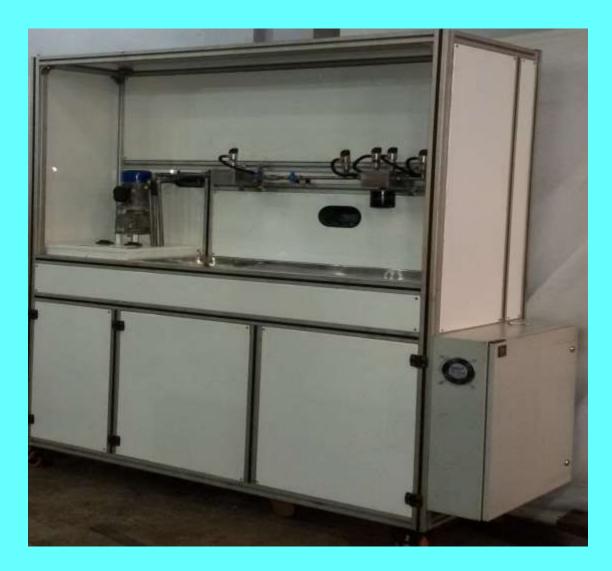

### FILTER MEDIA TESTING MACHINE

FILTER MEDIA TESTING BASED ON JIS VDI 3926 ISO 11057 ASTM 2008 STANDARD