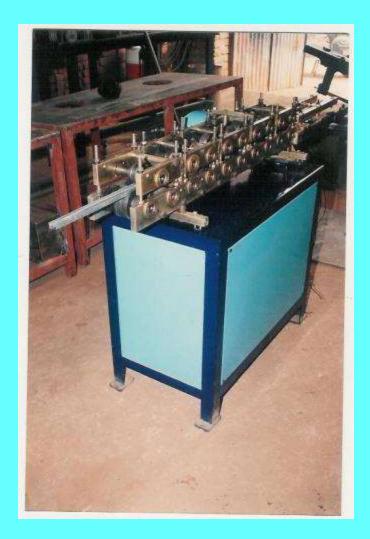

#### KNIFE PLEATING MACHINE (W-TYPE) MULTI LAYERED MEDIA PLEATING

#### HIGH SPEED AUTOMATIC KNIFE PLEATING MACHINE