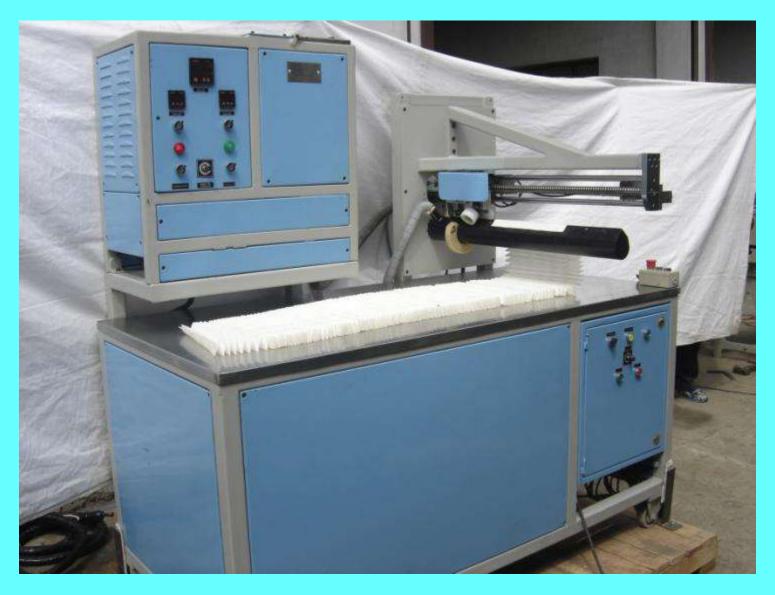

PVT LTD.
- ✓ AAF CANADA
- ✓CARA FILTER ASIA



### GAS TURBINE FILTER MACHINERY



### G.T filter application Machines.

- Rotary pleating machine
- Adhesive applicator pleat edge sealing
- Hot melt applicator for pleat edge sealing
- Multi nozzle hot dispensing panel pack
- Adhesive edge drying
- Hot pleat for GT filters
- Hot melt applicator
- Expanded mesh making machine
- Roller type mesh flattening machine
- Adhesive dispenser for end caps
- Dust feeder
- Sheet perforation press
- Roll formers
- Reverse pulse test rig
- Vibration test bench



#### ROTARY PLEATING MACHINE





## Rotary pleating machine



## HIGH SPEED ROTARY PLEATER



# Paper pleat edge cutting m/c





#### ADHESIVE DISPENSER FOR FEVICOL





#### ADHESIVE EDGE DRYING





#### SIDE SEALING WITH HOT MELT (AUTO)



### Side sealing and retainer Insertion





#### SIDE SEALING WITH HOT MELT (AUTO)





#### MESH & PAPER PACK ASSLY FIXTURE





#### HOT PLATE FOR END CAP CURING





#### HOT PLATE FOR END CAP CURING





#### HOT PLATE TWO STATION



### 2 compound epoxy dispensing



# Gasketing fixture





#### HOT PLATE ,GASKETING PRINTING STATIONS





#### HOT MELT APPLICATOR FOR G.T FILTER



## Thread wrapping machine





## Tube rolling machine









### **RIBBON APPLICATOR**





#### HOT MELT APPLICATOR FOR G.T FILTER





#### HOT MELT APPLICATOR FOR PANEL PACK FILTER



### Gasket fixing machine



### HOT MELT DISPENSING EQUIPMENT





#### **DE-COILER**





#### HIGH SPEED MESH MAKING MACHINE





#### HIGH SPEEDMESH MAKING MACHINE





#### MESH MAKING MACHINE





#### MESH FLA