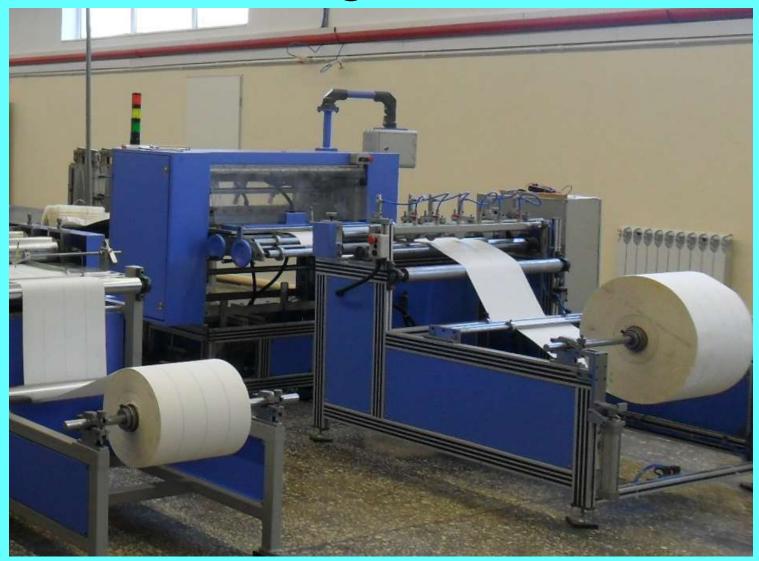

il filter thread winding machine (caterpillar)
- Relief valve opening test rig.
- Anti Drain test
- Impulse test equipment
- Fuel filter test equipment
- Bubble test equipment.
- Max. pore mean pore test equipment
- Air filter test rig.
- Batch curing oven
- Angular pack cutting machine
- Particle Retention Testing Machine
- Water Separation Testing machine



#### ROTARY PLEATING M/C (DIMPLE)





#### **ROTARY PLEATING MACHINE (High speed)**





#### ROTARY PLEATING M/C (PLAIN)





#### ROTARY PLEATING M/C (EMBOSSED)









#### PLEATED PACKS





#### KNIFE PLEATING MACHINE (W-TYPE) MULTI LAYERED MEDIA PLEATING





#### HIGH SPEED AUTOMATIC KNIFE PLEATING MACHINE



## High speed programmable pleating machine



## Pleating with unwinder & online slitter



# **Pleating machine**





#### KNIFE PLEATING MACHINE 1500 mm WIDTH





#### KNIFE PLEATING MACHINE 5-50X1000MM



## **KNIFE PLEATING MACHINE 10-50X2000MM**





#### KNIFE PLEATING MACHINE MULTI LAYERED WIRE MESH PLEATING





### KNIFE PLEATING FOR MULTI LAYERED (HYDRAULIC)





#### HYDRAULIC FILTER PACKS





#### KNIFE PLEATING WITH CONVEYOR





# KNIFE PLEATING WITH MARKING & ON-LINE CUTTER



# **KNIFE PLEATER 10-100MM**



# BLADE PLEATER WITH ON LINE SLITTER





#### MARKING MACHINE





#### PAPER EDGE CUTTING MACHINE



## Edge cutting m/c



### Filter paper edge V clipping machine



Cabin Filter hot melt applicator to ribbon





#### PAPER PACK CUTTING M/C





#### PACK AFTER ANGULAR CUTTING





#### PROFILE PACK CUTTING MACHINE





#### PAPER EDGE CLIPPING M/C 500MM



## Clipping machine