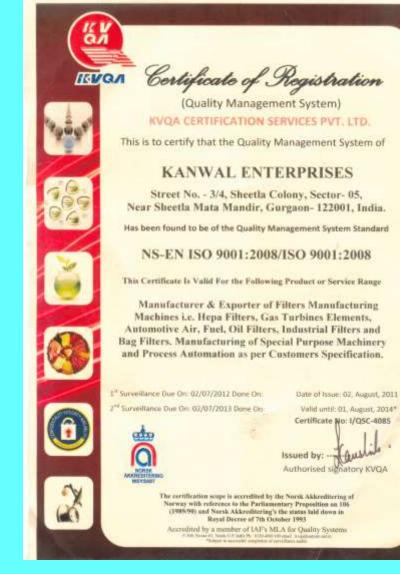

# QUALITY POLICY

KVQA CERTIFICATION SERVICES PVT. LTD.

Near Sheetla Mata Mandir, Gurgaon- 122001, India.

Has been found to be of the Quality Management System Standard

NS-EN ISO 9001:2008/ISO 9001:2008

This Certificate Is Valid For the Following Product or Service Range

Manufacturer & Exporter of Filters Manufacturing Machines i.e. Hepa Filters, Gas Turbines Elements, Automotive Air, Fuel, Oil Filters, Industrial Filters and **Bag Filters. Manufacturing of Special Purpose Machinery** and Process Automation as per Customers Specification.

> Valid until: 01, August, 2014\* Certificate No: I/QSC-4085

Authorised signatory KVQA