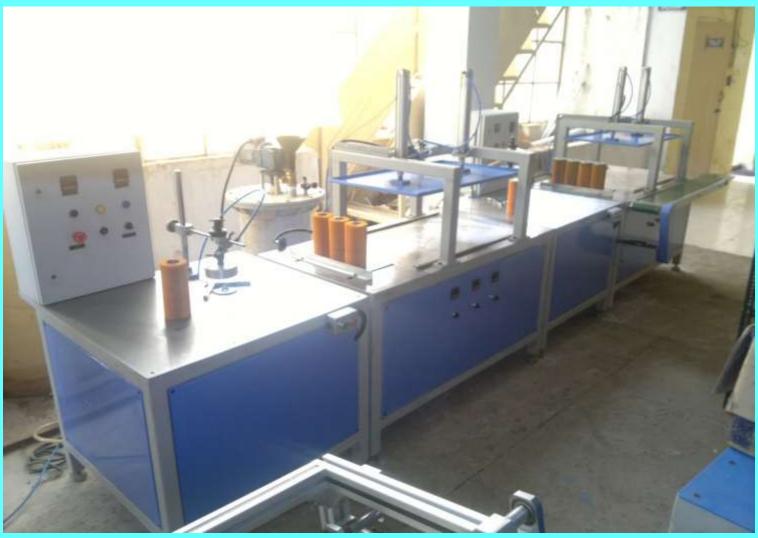

## AUTOMOTIVE FILTER MACHINERY

### Automotive filter manufacturing machines.

- Rotary Pleating machine
- Rotary pleating with hot melt sealing at the edges.
- Knife pleating machine (w-type).
- Knife pleating machine.
- Marking machine
- Pleat edge cutting
- Paper Pack Cutting
- Angular pack cutting machine
- Paper edge clipping machine
- P.U. dispensing machine
- Hot Melt Sealing machine
- Hot plate for end cap curing
- Rotary Hot Plate
- CAV coil type filter machine.
- Tube rolling machine
- Assembly station with conveyors
- Adhesive dispenser
- Pre curing oven
- Spin on filter seaming machine