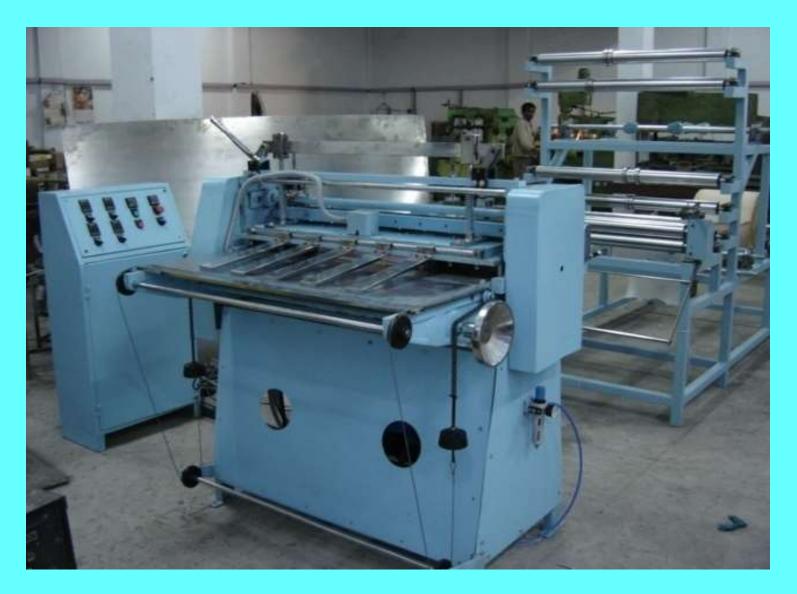

#### ROTARY PLEATING M/C (DIMPLE)

#### **ROTARY PLEATING MACHINE (High speed)**

#### ROTARY PLEATING M/C (PLAIN)

#### ROTARY PLEATING M/C (EMBOSSED)