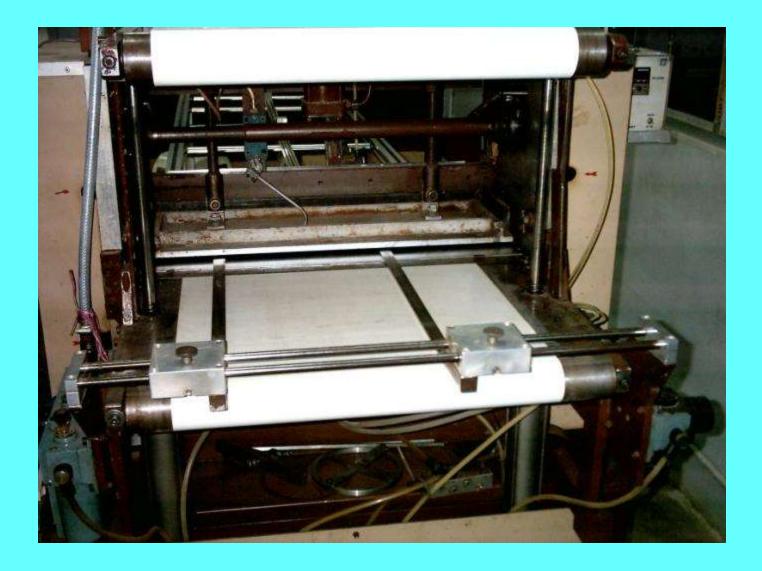

Angular pack cutting machine
- Particle Retention Testing Machine
- Water Separation Testing machine



#### ROTARY PLEATING M/C (DIMPLE)





#### **ROTARY PLEATING MACHINE (High speed)**





#### ROTARY PLEATING M/C (PLAIN)





#### ROTARY PLEATING M/C (EMBOSSED)









#### PLEATED PACKS





#### KNIFE PLEATING MACHINE (W-TYPE) MULTI LAYERED MEDIA PLEATING





#### HIGH SPEED AUTOMATIC KNIFE PLEATING MACHINE



## High speed programmable pleating machine



## Pleating with unwinder & online slitter



# **Pleating machine**





#### KNIFE PLEATING MACHINE 1500 mm WIDTH





#### KNIFE PLEATING MACHINE 5-50X1000MM



## **KNIFE PLEATING MACHINE 10-50X2000MM**





#### KNIFE PLEATING MACHINE MULTI LAYERED WIRE MESH PLEATING





### KNIFE PLEATING FOR MULTI LAYERED (HYDRAULIC)





#### HYDRAULIC FILTER PACKS





#### KNIFE PLEATING WITH CONVEYOR





# KNIFE PLEATING WITH MARKING & ON-LINE CUTTER



# **KNIFE PLEATER 10-100MM**



# BLADE PLEATER WITH ON LINE SLITTER





#### MARKING MACHINE





#### PAPER EDGE CUTTING MACHINE



## Edge cutting m/c



### Filter paper edge V clipping machine



Cabin Filter hot melt applicator to ribbon





#### PAPER PACK CUTTING M/C





#### PACK AFTER ANGULAR CUTTING





#### PROFILE PACK CUTTING MACHINE





#### PAPER EDGE CLIPPING M/C 500MM



## Clipping machine with touch panel





#### PAPER EDGE CLIPPING MACHINE(AUTOMATIC)







#### PAPER EDGE CLIPPING (VERTICAL)





#### ADHESIVE DISPENSER WITH TURN TABLE





#### ADHESIVE DISPENSER WITH SHOWER HEAD





### PU DISPENSING MACHINE





## X Y TABLE





###