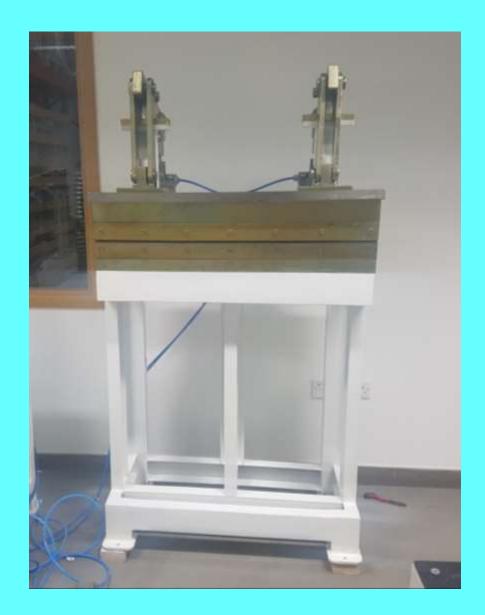

Dust feeder
- Sheet perforation press
- Roll formers
- Reverse pulse test rig
- Vibration test bench



#### ROTARY PLEATING MACHINE





## Rotary pleating machine



## HIGH SPEED ROTARY PLEATER



# Paper pleat edge cutting m/c





#### ADHESIVE DISPENSER FOR FEVICOL





#### ADHESIVE EDGE DRYING





#### SIDE SEALING WITH HOT MELT (AUTO)



### Side sealing and retainer Insertion





#### SIDE SEALING WITH HOT MELT (AUTO)





#### MESH & PAPER PACK ASSLY FIXTURE





#### HOT PLATE FOR END CAP CURING





#### HOT PLATE FOR END CAP CURING





#### HOT PLATE TWO STATION



### 2 compound epoxy dispensing



# Gasketing fixture





#### HOT PLATE ,GASKETING PRINTING STATIONS





#### HOT MELT APPLICATOR FOR G.T FILTER



## Thread wrapping machine





## Tube rolling machine









### **RIBBON APPLICATOR**





#### HOT MELT APPLICATOR FOR G.T FILTER





#### HOT MELT APPLICATOR FOR PANEL PACK FILTER



### Gasket fixing machine



### HOT MELT DISPENSING EQUIPMENT





#### **DE-COILER**





#### HIGH SPEED MESH MAKING MACHINE





#### HIGH SPEEDMESH MAKING MACHINE





#### MESH MAKING MACHINE





#### MESH FLATTENING MACHINE



# Expanded metal mesh machine



## Flattening machine





#### MESH FLATTENING MACHINE





#### MESH STRAIGHTENING MACHINE



### **Roller Conveyor**





#### PVC ADHESIVE DISPENSER MACHINE





#### ADHESIVE DISPENSER





#### ADHESIVE DISPENSER



### Edge sealing drying m/c



### **ROB** drying machine





#### DUST FEEDER MACHINE





#### DUST FEEDER MACHINE





#### SHEET PERFORATION MACHINE





#### SHEET PERFORAT