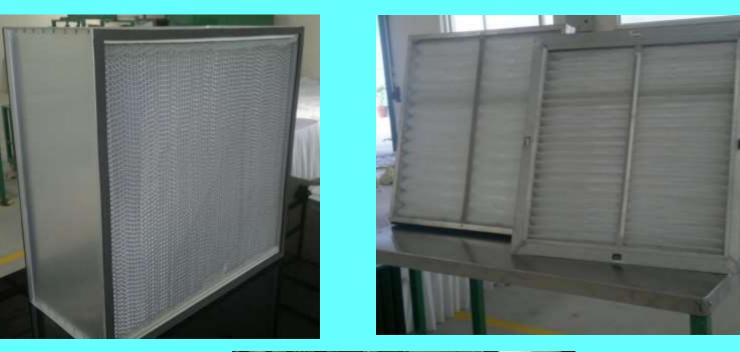

#### HEPA filter Machines.

- Hepa paper pleating machine
- > AL. foil folding, corrugation and cutting machine
- Mini paper pleating machine with hot melt separation
- Multi media paper pleating machine
- Pusher bar pleating machine
- Pack tightness checking table
- HEPA filter test rig
- DOP Smoke Generator

#### HEPA PAPER PLEATING MACHINE

#### HEPA PAPER PLEATING MACHINE WITH PLEAT DEPTH CHANGING THRU TOUCH SCREEN