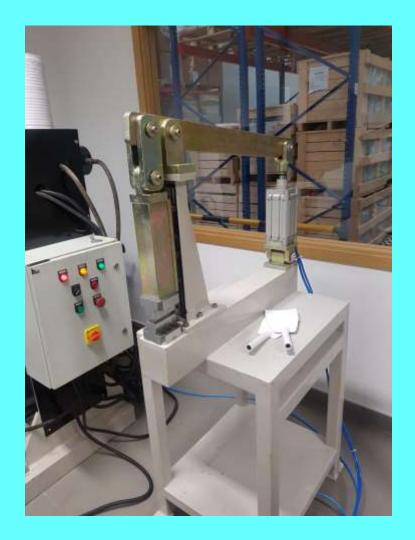

st feeder
- Sheet perforation press
- Roll formers
- Reverse pulse test rig
- Vibration test bench



#### ROTARY PLEATING MACHINE





## Rotary pleating machine



## HIGH SPEED ROTARY PLEATER



# Paper pleat edge cutting m/c





#### ADHESIVE DISPENSER FOR FEVICOL





#### ADHESIVE EDGE DRYING





#### SIDE SEALING WITH HOT MELT (AUTO)



### Side sealing and retainer Insertion





#### SIDE SEALING WITH HOT MELT (AUTO)





#### MESH & PAPER PACK ASSLY FIXTURE





#### HOT PLATE FOR END CAP CURING





#### HOT PLATE FOR END CAP CURING





#### HOT PLATE TWO STATION



### 2 compound epoxy dispensing



# Gasketing fixture





#### HOT PLATE ,GASKETING PRINTING STATIONS





#### HOT MELT APPLICATOR FOR G.T FILTER



## Thread wrapping machine





## Tube rolling machine









### **RIBBON APPLICATOR**





#### HOT MELT APPLICATOR FOR G.T FILTER





#### HOT MELT APPLICATOR FOR PANEL PACK FILTER



### Gasket fixing machine



### HOT MELT DISPENSING EQUIPMENT





#### **DE-COILER**





#### HIGH SPEED MESH MAKING MACHINE





#### HIGH SPEEDMESH MAKING MACHINE





#### MESH MAKING MACHINE





#### MESH FLATTENING MACHINE



# Expanded metal mesh machine



## Flattening machine





#### MESH FLATTENING MACHINE





#### MESH STRAIGHTENING MACHINE



### **Roller Conveyor**





#### PVC ADHESIVE DISPENSER MACHINE





#### ADHESIVE DISPENSER





#### ADHESIVE DISPENSER



### Edge sealing drying m/c



### **ROB** drying machine





#### DUST FEEDER MACHINE





#### DUST FEEDER MACHINE





#### SHEET PERFORATION MACHINE





#### SHEET PERFORATIO