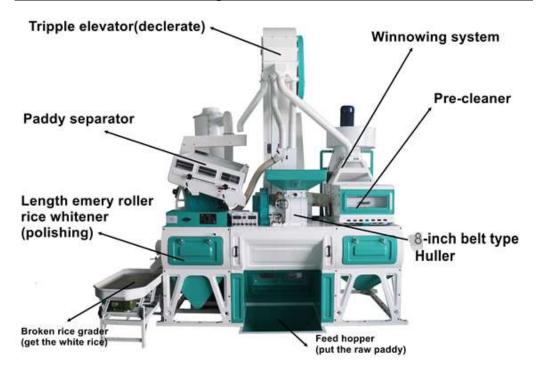

## **Function:**

1500kg/h combined rice mill machine:

Pre-cleaner: Two-layer clean sieves. It can clean the paddy, remove the dust

and straw from paddy.

De-stoner: Remove the stones from the paddy.

Huller: Turn the paddy into brown rice.

Paddy Separator: Separate the mixture of brown rice and paddy.

Rice whitener (Polisher): Turn the brown rice into white rice.

Rice grader: can divide the finished rice into fine rice and broken rice.

### Advantage:

- 1. The whole machine is molded, sturdy and durable;
- 2. The feed hopper: add a dial feeding wheel, can make the feeding smooth;
- 3. Cleaning part: add a winnowing function, can remove grass residue, the cleaning effect better;

## Emtex Machinery Pvt. Ltd.

184, D.D.A Office Complex, Jhandewalan
Extn NewDelhi-110055
ContactNo.9811014184
E-mail:delhi@emtex.in,
Website: www.emtex.in

- 4. The triple elevator: the elevator is speed reduction elevator, it reduces the speed by belt disc. With bigger plastic bucket, working slowly, so the broken rice rate is greatly lower;
- 5. Huller: it adopts double-sided multi-wedge belt, not easy to slip, rubber rollers are not easy to wear and can be used whole;
- 6. Rice milling room: Lengthen emery roller, rice milling chamber Structure made eccentric treatment, rice milling effect is better, the rate of broken rice is lower.