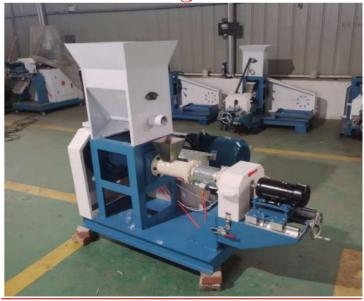

## **Quotation for Floating Fish Pellet Machine**

## **Technical specification -**

| <u>Model</u>         | <u>EM-40</u>  | <u>EM-50</u>  | <u>EM- 60</u>  |
|----------------------|---------------|---------------|----------------|
| <b>Capacity</b>      | 40-50 Kg/hr   | 50-80 Kg/hr   | 120-150 Kg/hr  |
| Screw Dia            | 40 mm         | 50mm          | 60mm           |
| <u>Main Power</u>    | 5.5 Kw        | 11 Kw         | 15 Kw          |
| Feeding Power        | 0.4 Kw        | 0.4 Kw        | 0.4 Kw         |
| <b>Cutting Power</b> | 0.4 Kw        | 0.4 Kw        | 0.4 Kw         |
| <u>Price</u>         | RS. 150,000/- | RS. 180,000/- | RS. 2,40,000/- |