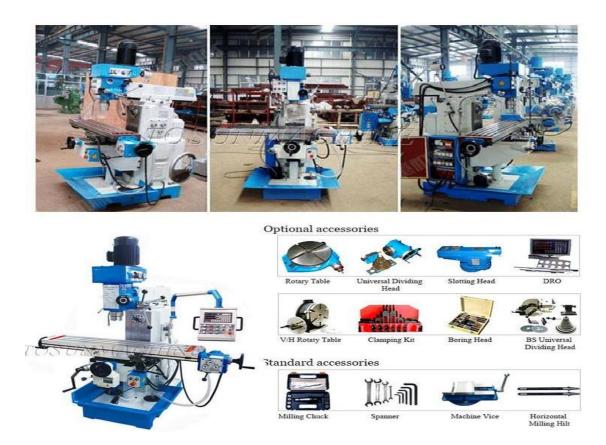

# **QUOTATION OF ZX-6350C**

Mikrocut brand Milling & Drilling ZX 6350C is a kind of economictype drilling and milling machine, light and flexible, is used for mechanical maintenance, nonbatch parts processing and components manufacturing.

The vertical head swivels to both sides (+-)  $90^{\circ}$ .

#### **Standard Accessories:**

6inch voice. Power feeding (gears) clamp kit, milling chuck, Coolant pump, chip try, drill chuck

Price: Rs. 3, 40,000/-