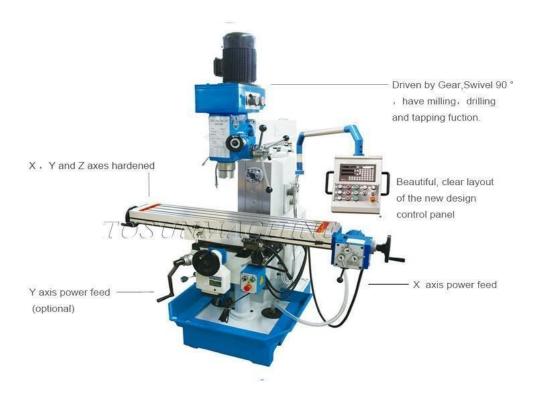

The vertical head swivels to both sides (+-)  $90^{\circ}$ .

Gear driven; X axis auto feed This model pass CE standard.