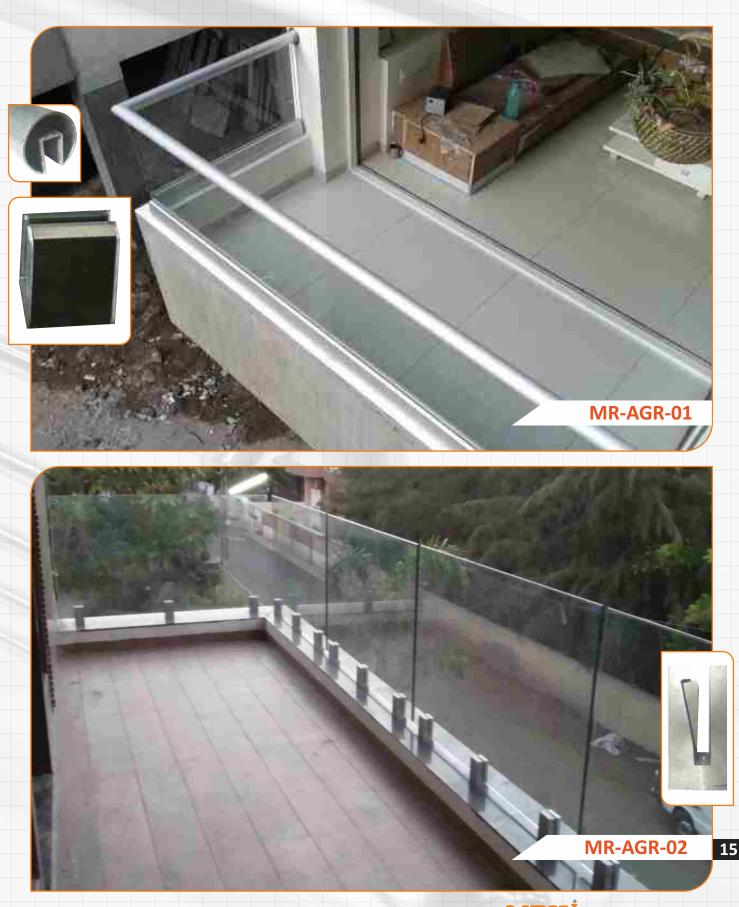

# Handrail & Balustrade (knockdown Fixing System)

Anti-corrosive High grade AISI 304/316 Stainless Steel Architectural Products

#### Handrail & Balustrade (knockdown Fixing System) Anti-corrosive High grade AISI 304/316 Stainless Steel Architectural Products

**MR-GR-28** 