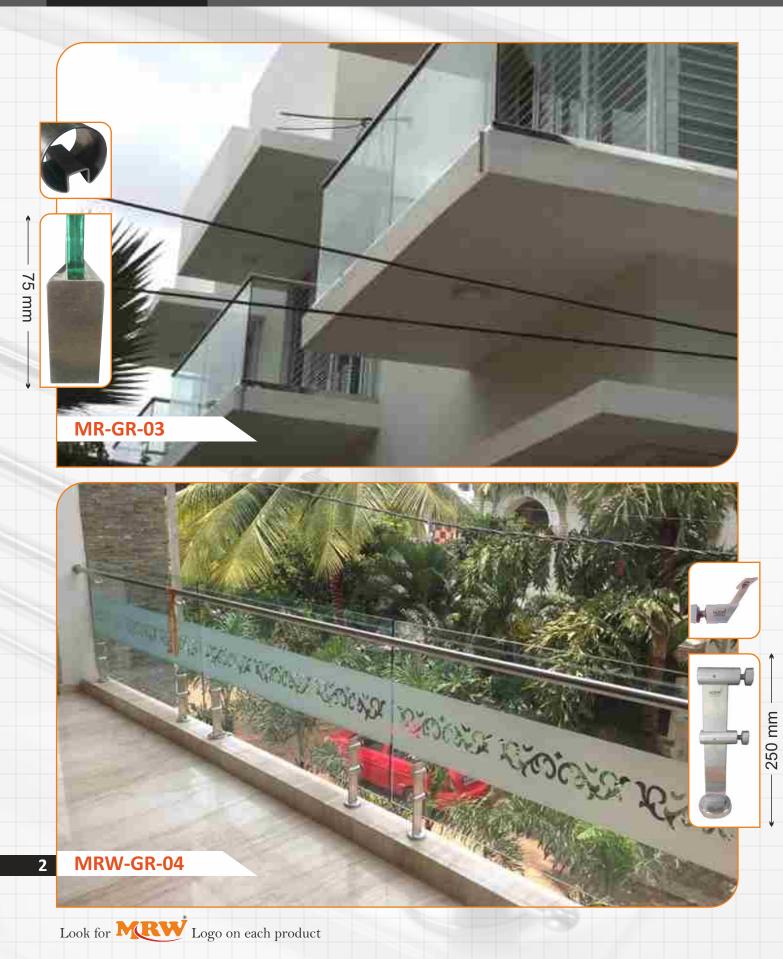

#### Key Features of MRW Handrail & Balustrade System

- No Welding or fabrication is required at site as all the parts are developed at fully equipped manufacturing unit.
- AISI 304/316 grade raw material ensures durability and reliability for life as well as requires almost no or minimal maintenance.
- Top Balustrades are mounted on specially developed central stud to provide extra grip & strength to staircase system.
- Availability of wide range of designs with the option of Toughened Glass, Horizontal Pipe members.