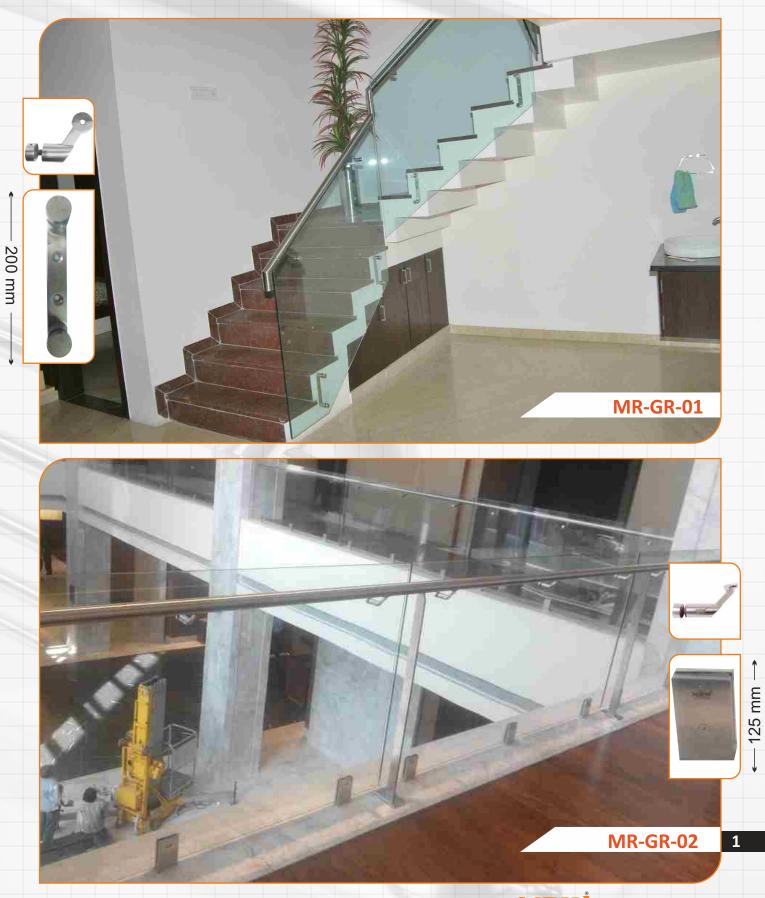

#### Key Features of MRW Handrail & Balustrade System

- No Welding or fabrication is required at site as all the parts are developed at fully equipped manufacturing unit.
- AISI 304/316 grade raw material ensures durability and reliability for life as well as requires almost no or minimal maintenance.
- Top Balustrades are mounted on specially developed central stud to provide extra grip & strength to staircase system.
- Availability of wide range of designs with the option of Toughened Glass, Horizontal Pipe members.