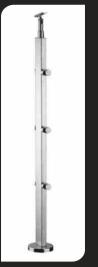

# Handrail & Balustrade (knockdown Fixing System)

Anti-corrosive High grade AISI 304/316 Stainless Steel Architectural Products

#### Handrail & Balustrade (knockdown Fixing System) Anti-corrosive High grade AISI 304/316 Stainless Steel Architectural Products

**MR-GR-28** 