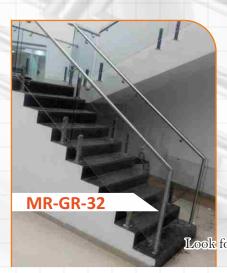

#### Key Features of MRW Handrail & Balustrade System

- No Welding or fabrication is required at site as all the parts are developed at fully equipped manufacturing unit.
- AISI 304/316 grade raw material ensures durability and reliability for life as well as requires almost no or minimal maintenance.
- Top Balustrades are mounted on specially developed central stud to provide extra grip & strength to staircase system.
- Availability of wide range of designs with the option of Toughened Glass, Horizontal Pipe members.