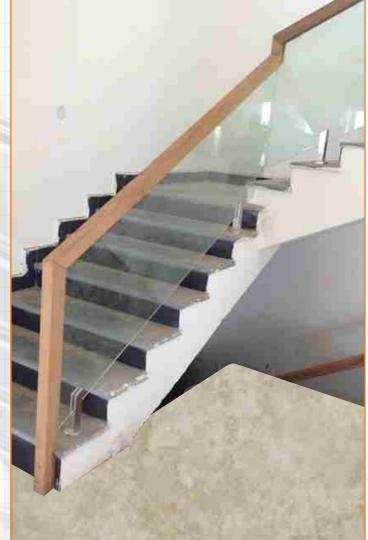

#### Key Features of MRW Handrail & Balustrade System

- No Welding or fabrication is required at site as all the parts are developed at fully equipped manufacturing unit.
- AISI 304/316 grade raw material ensures durability and reliability for life as well as requires almost no or minimal maintenance.
- Top Balustrades are mounted on specially developed central stud to provide extra grip & strength to staircase system.
- Availability of wide range of designs with the option of Toughened Glass, Horizontal Pipe members.