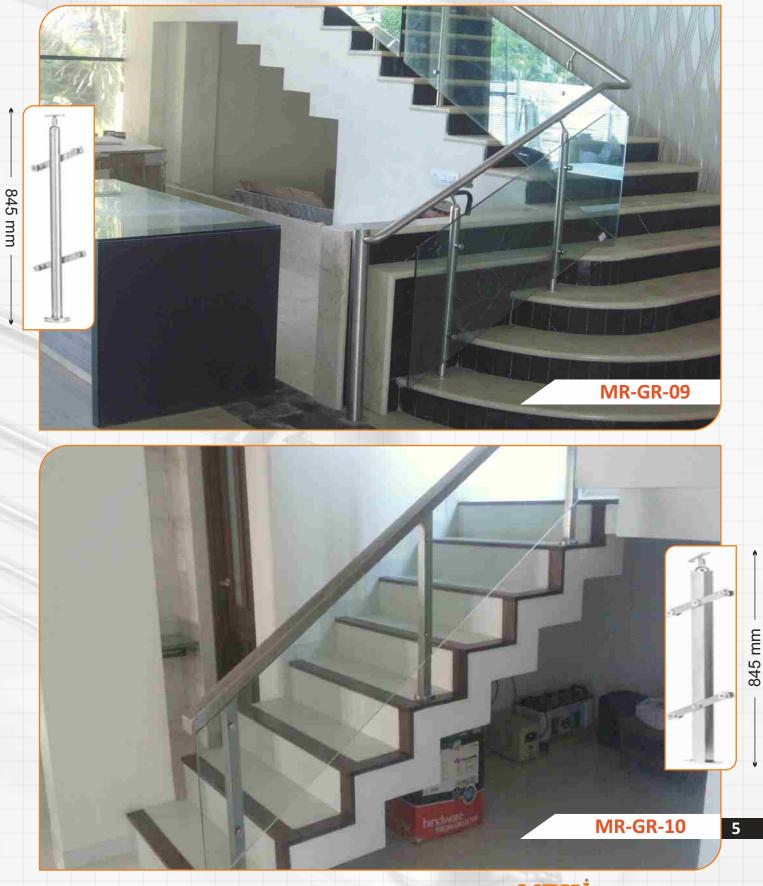

Anti-corrosive High grade AISI 304/316 Stainless Steel Architectural Products

←50x50 mm →

Anti-corrosive High grade AISI 304/316 Stainless Steel Architectural Products

845 mm

Look for MRW Logo on each product

845 mm

Anti-corrosive High grade AISI 304/316 Stainless Steel Architectural Products

845 mm

Anti-corrosive High grade AISI 304/316 Stainless Steel Architectural Products

845 mm

845 mm

Anti-corrosive High grade AISI 304/316 Stainless Steel Architectural Products