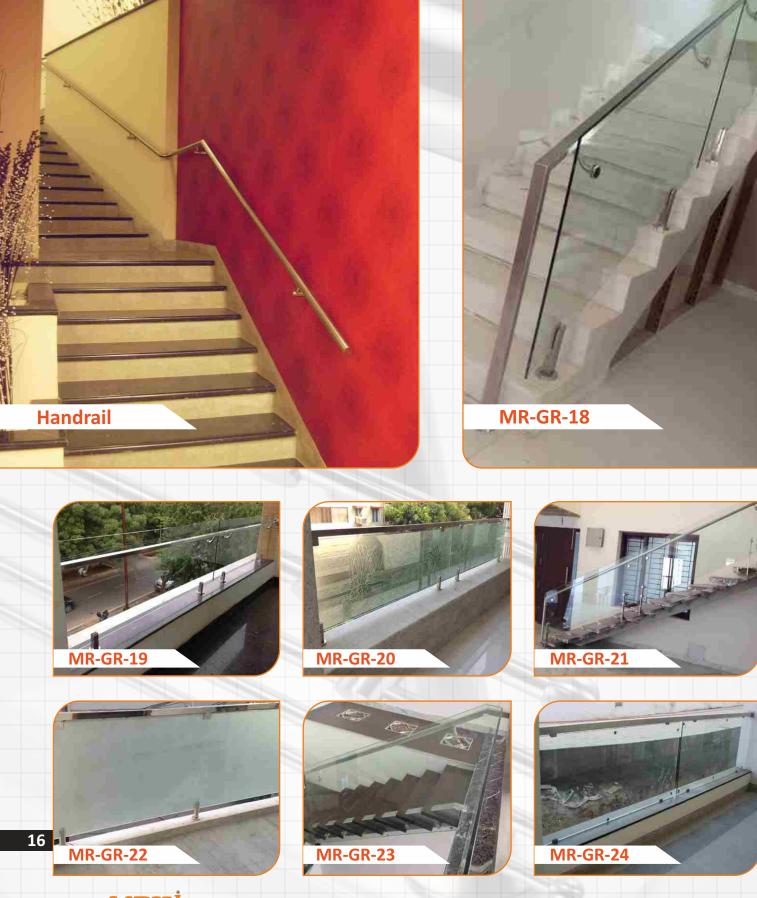

#### Balustrade

Anti-corrosive High grade AISI 304/316 Stainless Steel Architectural Products

**MRW - 1006** 

MRW - 1002

**MRW - 1007** 

**MRW - 1003** 

**MRW - 1008** 

**MRW - 1013** 

**MRW - 1004** 

**MRW - 1009** 

**MRW - 1014** 

**MRW - 1005** 

**MRW - 1010** 

**MRW - 1015** 