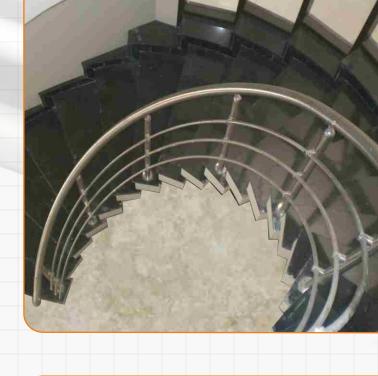

#### Key Features of MRW Handrail & Balustrade System

- No Welding or fabrication is required at site as all the parts are developed at fully equipped manufacturing unit.
- AISI 304/316 grade raw material ensures durability and reliability for life as well as requires almost no or minimal maintenance.
- Top Balustrades are mounted on specially developed central stud to provide extra grip & strength to staircase system.
- Availability of wide range of designs with the option of Toughened Glass, Horizontal Pipe members.