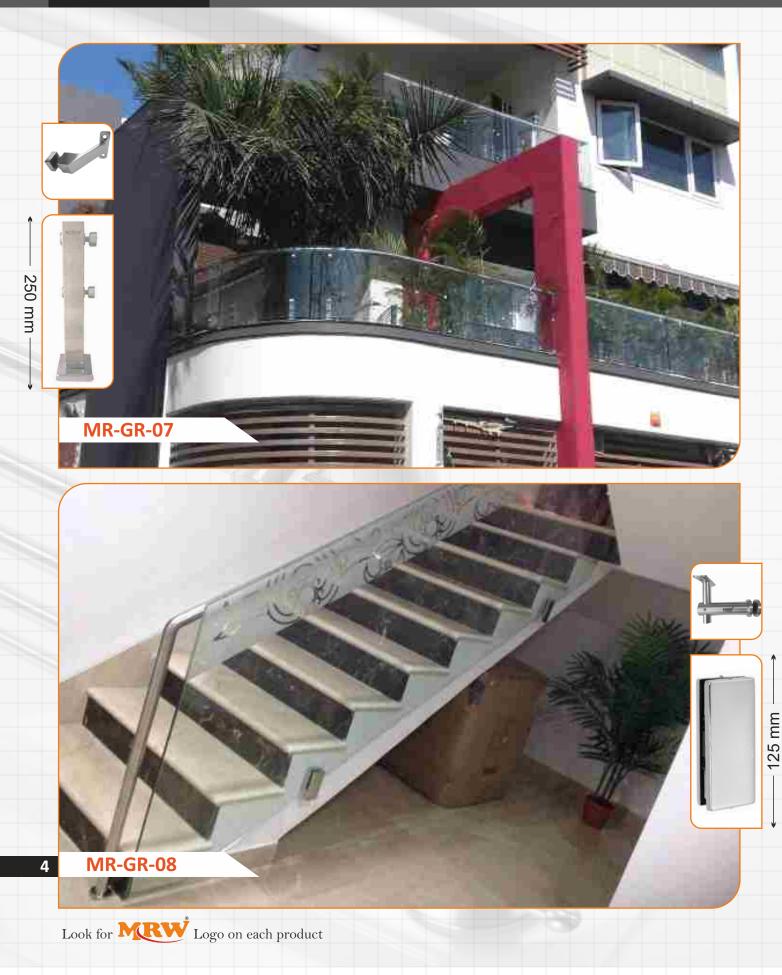

#### Key Features of MRW Handrail & Balustrade System

- No Welding or fabrication is required at site as all the parts are developed at fully equipped manufacturing unit.
- AISI 304/316 grade raw material ensures durability and reliability for life as well as requires almost no or minimal maintenance.
- Top Balustrades are mounted on specially developed central stud to provide extra grip & strength to staircase system.
- Availability of wide range of designs with the option of Toughened Glass, Horizontal Pipe members.