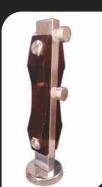

# Handrail & Balustrade (knockdown Fixing System)

Anti-corrosive High grade AISI 304/316 Stainless Steel Architectural Products

#### Handrail & Balustrade (knockdown Fixing System) Anti-corrosive High grade AISI 304/316 Stainless Steel Architectural Products

**MR-GR-28** 