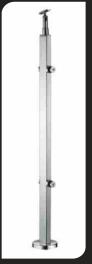

# Handrail & Balustrade (knockdown Fixing System)

Anti-corrosive High grade AISI 304/316 Stainless Steel Architectural Products

#### Handrail & Balustrade (knockdown Fixing System) Anti-corrosive High grade AISI 304/316 Stainless Steel Architectural Products

**MR-GR-28** 