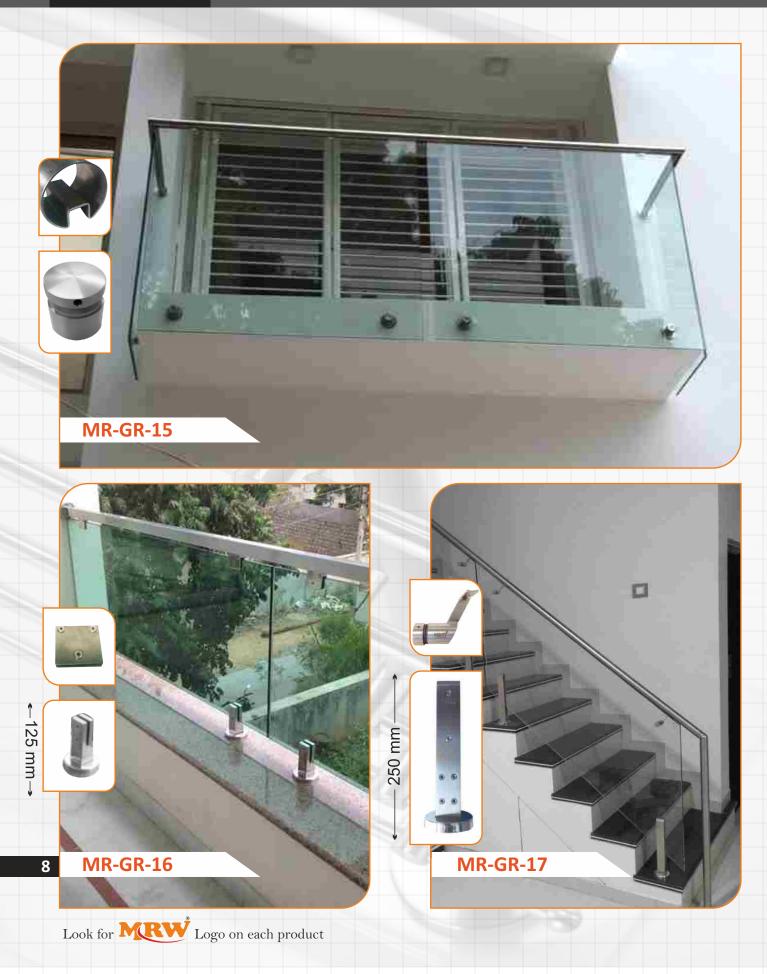

#### Key Features of MRW Handrail & Balustrade System

- No Welding or fabrication is required at site as all the parts are developed at fully equipped manufacturing unit.
- AISI 304/316 grade raw material ensures durability and reliability for life as well as requires almost no or minimal maintenance.
- Top Balustrades are mounted on specially developed central stud to provide extra grip & strength to staircase system.
- Availability of wide range of designs with the option of Toughened Glass, Horizontal Pipe members.