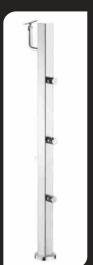

# Handrail & Balustrade (knockdown Fixing System)

Anti-corrosive High grade AISI 304/316 Stainless Steel Architectural Products

#### Handrail & Balustrade (knockdown Fixing System) Anti-corrosive High grade AISI 304/316 Stainless Steel Architectural Products

**MR-GR-28** 