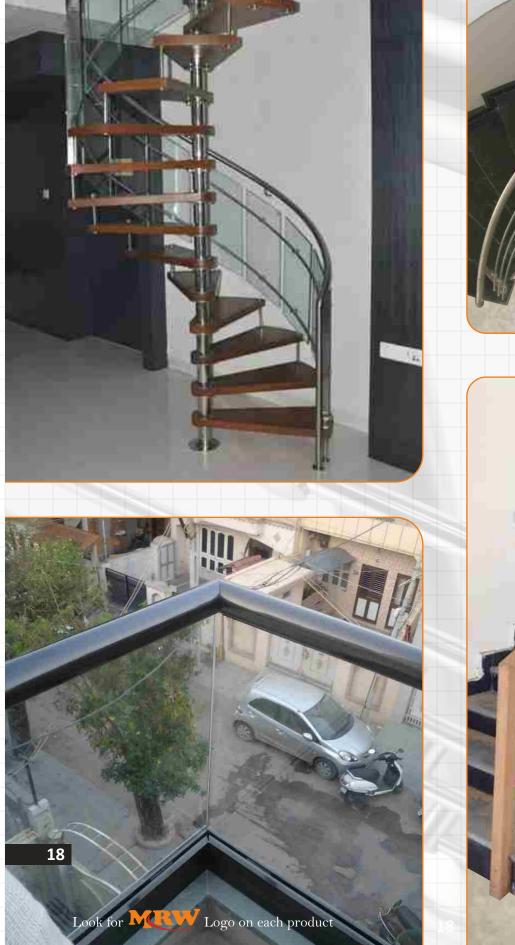

#### Key Features of MRW Handrail & Balustrade System

- No Welding or fabrication is required at site as all the parts are developed at fully equipped manufacturing unit.
- AISI 304/316 grade raw material ensures durability and reliability for life as well as requires almost no or minimal maintenance.
- Top Balustrades are mounted on specially developed central stud to provide extra grip & strength to staircase system.
- Availability of wide range of designs with the option of Toughened Glass, Horizontal Pipe members.