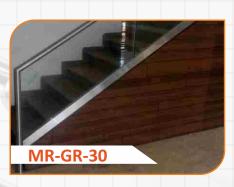

#### Key Features of MRW Handrail & Balustrade System

- No Welding or fabrication is required at site as all the parts are developed at fully equipped manufacturing unit.
- AISI 304/316 grade raw material ensures durability and reliability for life as well as requires almost no or minimal maintenance.
- Top Balustrades are mounted on specially developed central stud to provide extra grip & strength to staircase system.
- Availability of wide range of designs with the option of Toughened Glass, Horizontal Pipe members.