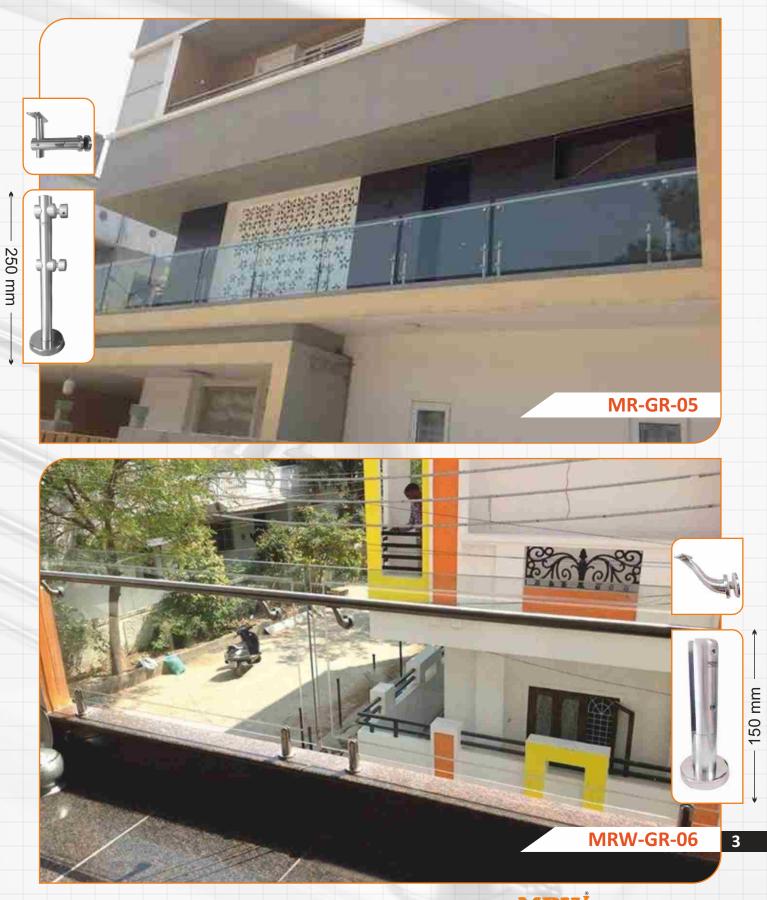

#### Key Features of MRW Handrail & Balustrade System

- No Welding or fabrication is required at site as all the parts are developed at fully equipped manufacturing unit.
- AISI 304/316 grade raw material ensures durability and reliability for life as well as requires almost no or minimal maintenance.
- Top Balustrades are mounted on specially developed central stud to provide extra grip & strength to staircase system.
- Availability of wide range of designs with the option of Toughened Glass, Horizontal Pipe members.