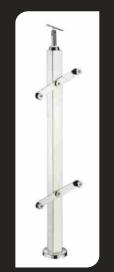

#### Balustrade

Anti-corrosive High grade AISI 304/316 Stainless Steel Architectural Products

**MRW - 1006** 

MRW - 1002

**MRW - 1007** 

**MRW - 1003** 

**MRW - 1008** 

**MRW - 1013** 

**MRW - 1004** 

**MRW - 1009** 

**MRW - 1014** 

**MRW - 1005** 

**MRW - 1010** 

**MRW - 1015** 