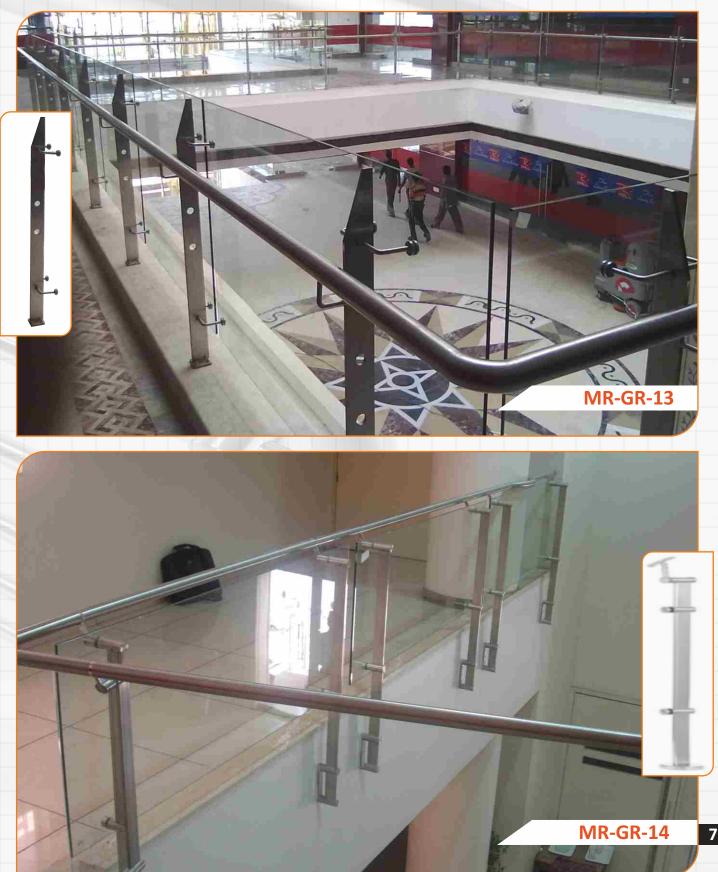

#### Key Features of MRW Handrail & Balustrade System

- No Welding or fabrication is required at site as all the parts are developed at fully equipped manufacturing unit.
- AISI 304/316 grade raw material ensures durability and reliability for life as well as requires almost no or minimal maintenance.
- Top Balustrades are mounted on specially developed central stud to provide extra grip & strength to staircase system.
- Availability of wide range of designs with the option of Toughened Glass, Horizontal Pipe members.