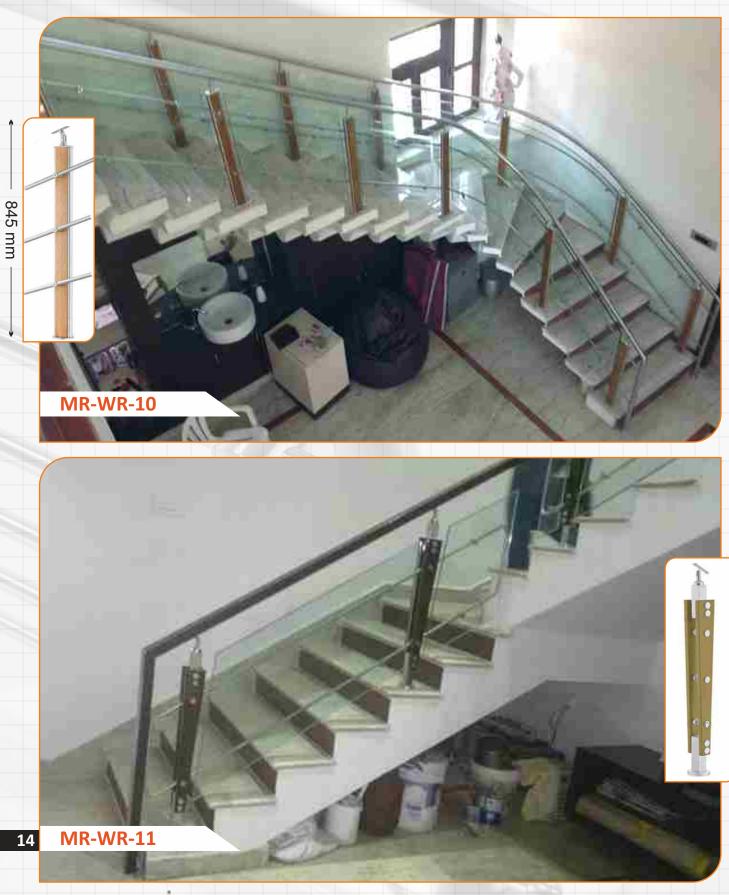

845 mm

Anti-corrosive High grade AISI 304/316 Stainless Steel Architectural Products

845 mm

Anti-corrosive High grade AISI 304/316 Stainless Steel Architectural Products

845 mm

845 mm

Anti-corrosive High grade AISI 304/316 Stainless Steel Architectural Products

845 mm

Anti-corrosive High grade AISI 304/316 Stainless Steel Architectural Products

35 (B)