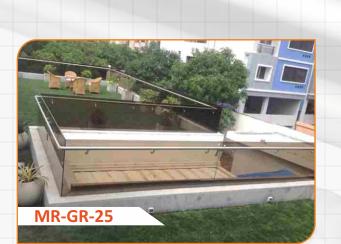

#### Key Features of MRW Handrail & Balustrade System

- No Welding or fabrication is required at site as all the parts are developed at fully equipped manufacturing unit.
- AISI 304/316 grade raw material ensures durability and reliability for life as well as requires almost no or minimal maintenance.
- Top Balustrades are mounted on specially developed central stud to provide extra grip & strength to staircase system.
- Availability of wide range of designs with the option of Toughened Glass, Horizontal Pipe members.