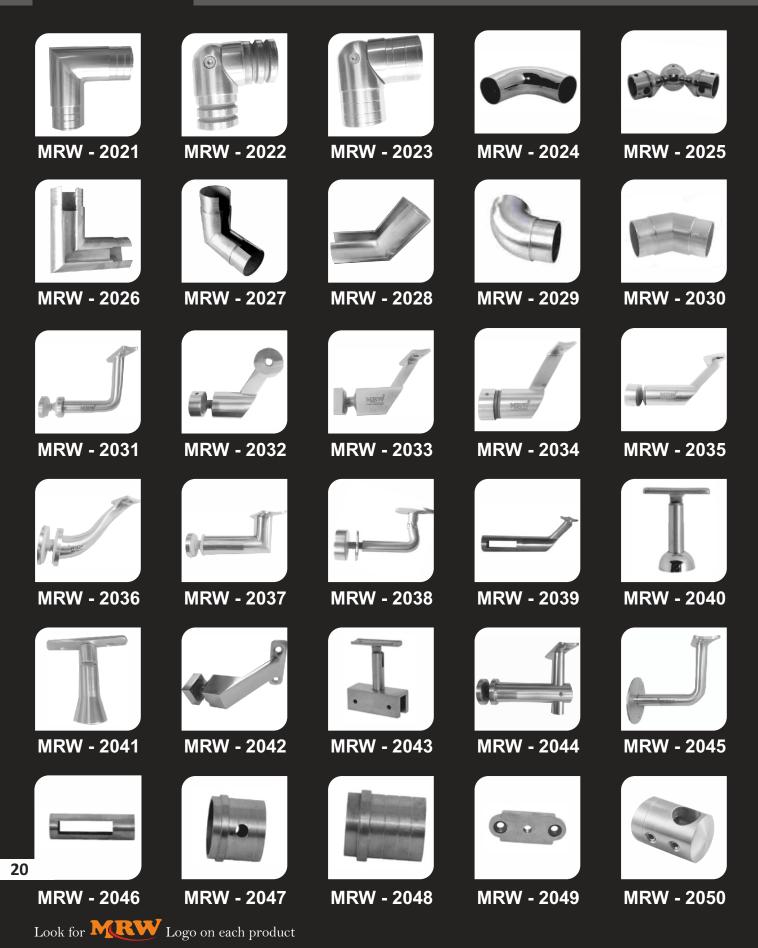

#### Accessories

Anti-corrosive High grade AISI 304/316 Stainless Steel Architectural Products

**MRW - 2051** 

**MRW - 2056** 

**MRW - 2057** 

**MRW - 2053** 

MRW - 2058

**MRW - 2054** 