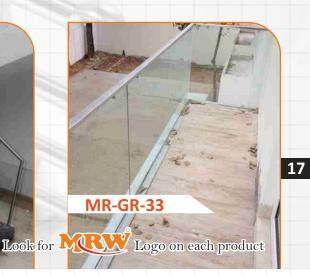

#### Key Features of MRW Handrail & Balustrade System

- No Welding or fabrication is required at site as all the parts are developed at fully equipped manufacturing unit.
- AISI 304/316 grade raw material ensures durability and reliability for life as well as requires almost no or minimal maintenance.
- Top Balustrades are mounted on specially developed central stud to provide extra grip & strength to staircase system.
- Availability of wide range of designs with the option of Toughened Glass, Horizontal Pipe members.