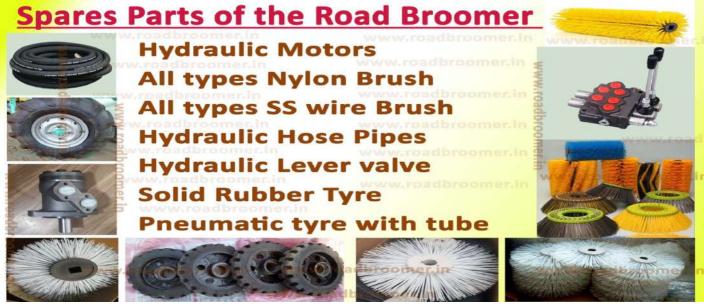

## Ranker India

**BITUMEN PRESSURE DISTRIBUTOR (BPD) / BITUMEN SPRAYER SPARES** 

ROAD BROOMER /SWEEPER SPARES

Continues.....