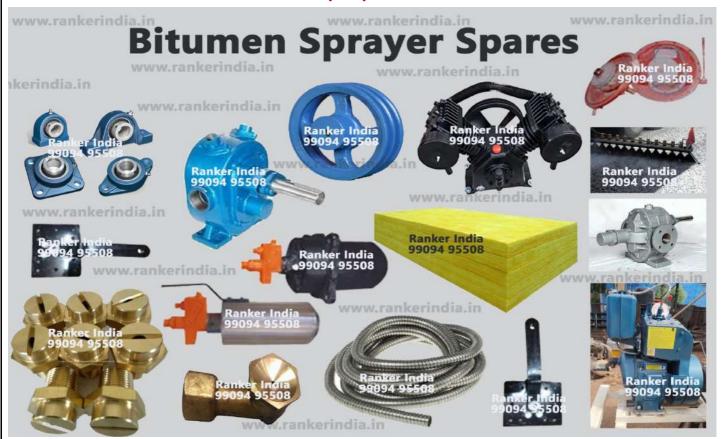

## Ranker India

**BITUMEN PRESSURE DISTRIBUTOR (BPD) / BITUMEN SPRAYER SPARES** 

ROAD BROOMER /SWEEPER SPARES

Continues.....