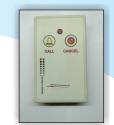

Nurse Station/Display Unit : The NCS eradicates the frustration of patients to call the nurses. NCS enables even small hospitals and nursing homes to have dedicated system to call nurses. NCS is economical for hospitals and nursing homes. The system eases the management of patient related services like medicines and emergency calls.