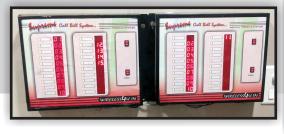

Wall mounted Call switch

Wearable pendant

Bed side unit

Bed side unit

IP Based Software : IP Based Software is an online Nurse Call System, using which you can see the calling report online, by login to your registered account with our nurse call system online portal. IP based Nurse Call System is the revolutionary concept in today's hitech medical field.