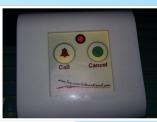

Nurse Station/Display Unit : The NCS eradicates the frustration of patients to call the nurses. NCS enables even small hospitals and nursing homes to have dedicated system to call nurses. NCS is economical for hospitals and nursing homes. The system eases the management of patient related services like medicines and emergency calls.