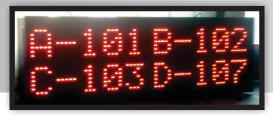

Nurse Station/Display Unit : The NCS eradicates the frustration of patients to call the nurses. NCS enables even small hospitals and nursing homes to have dedicated system to call nurses. NCS is economical for hospitals and nursing homes. The system eases the management of patient related services like medicines and emergency calls.