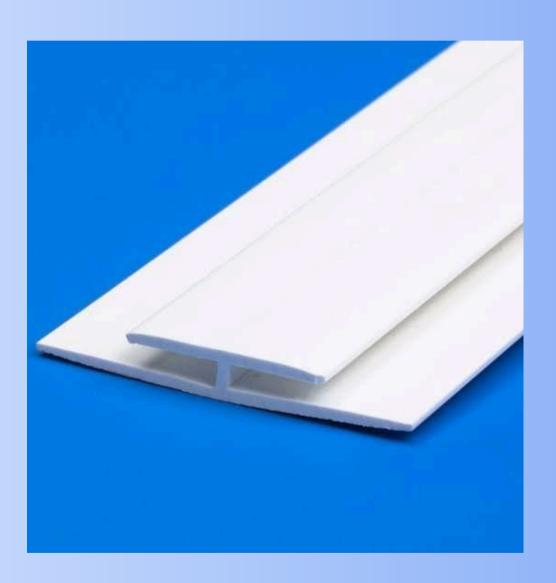

#### 9. Double Channel / E-Channel

Size: 15 - 23 mm Length: 9 Feet

10. Tapper Corner

Size: 12-38 mm Length: 9 Feet