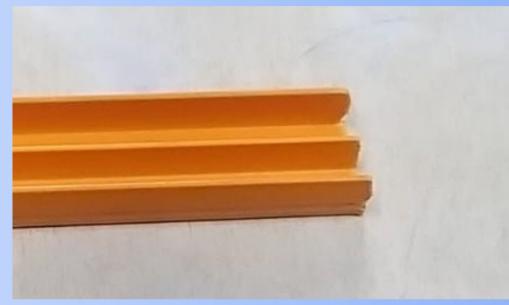

#### 9. Double Channel / E-Channel

Size: 15 - 23 mm Length: 9 Feet

10. Tapper Corner

Size: 12-38 mm Length: 9 Feet