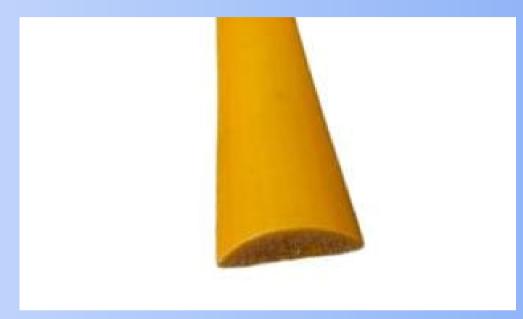

high-quality PVC profiles and sections. Backed by advanced extrusion technology and years of expertise, we are committed to delivering products known for durability, reliability, and dimensional accuracy. We take pride in our legacy of excellence and continuously expand our offerings to meet evolving industry demands.



## EXPLORE OUR PVC PRODUCTS

- Counter Profile
- Corner Profile
- Half Round & Small Half
- Flat Profile
- Half Round Flower (HRF)
- Silver Beading
- Square Profile
- L Angle
- E Channel / Double Channel
- Tapper Corner

We are also manufacturing profile according to your specifications.



# OUR PRODUCTS

#### 1. Counter Profile

Size: 6-38 mm Length: 12 Feet







2. Corner Profile

Size: 6-19 mm Length: 9 Feet







### 3. Half Round

Size: 12-19 mm Length: 9 Feet







## 4. Flat Profile

Size: 15-38 mm Length: 12 Feet





## 5. Half Round Flower (HRF)

Size: 12-50 mm Length: 9 Feet





# 6. Silver Beading

Size: 12-50 mm Length: 9 Feet







# 7. Square Profile

Size: 6-12 mm Length: 6-9 Feet







8. L Angle

**Size**: 12 x 12 - 19 x 19 mm **Length**: 9 Feet







#### 9. Double Channel / E-Channel

Size: 15 - 23 mm Length: 9 Feet







10. Tapper Corner

Size: 12-38 mm Length: 9 Feet







### 11. Our Customized PVC Profiles

Size / Length : As per Requirement