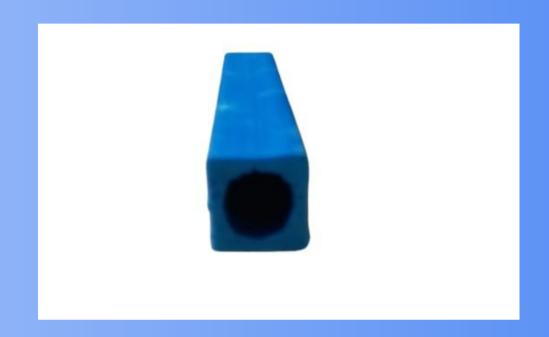

# 7. Square Profile

Size: 6-12 mm Length: 6-9 Feet

8. L Angle

**Size**: 12 x 12 - 19 x 19 mm **Length**: 9 Feet