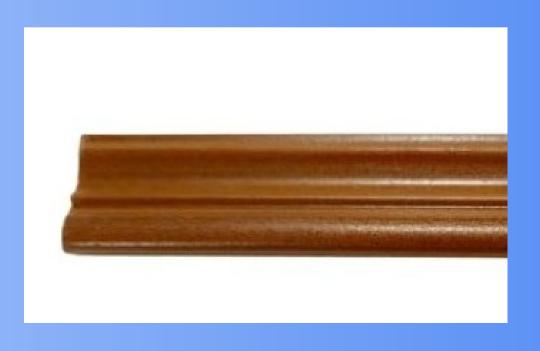

Flower (HRF)
- Silver Beading
- Square Profile
- L Angle
- E Channel / Double Channel
- Tapper Corner

We are also manufacturing profile according to your specifications.



# OUR PRODUCTS

#### 1. Counter Profile

Size: 6-38 mm Length: 12 Feet







2. Corner Profile

Size: 6-19 mm Length: 9 Feet







### 3. Half Round

Size: 12-19 mm Length: 9 Feet







## 4. Flat Profile

Size: 15-38 mm Length: 12 Feet





## 5. Half Round Flower (HRF)

Size: 12-50 mm Length: 9 Feet





# 6. Silver Beading

Size: 12-50 mm Length: 9 Feet







# 7. Square Profile

Size: 6-12 mm Length: 6-9 Feet







8. L Angle

**Size**: 12 x 12 - 19 x 19 mm **Length**: 9 Feet







#### 9. Double Channel / E-Channel

Size: 15 - 23 mm Length: 9 Feet







10. Tapper Corner

Size: 12-38 mm Length: 9 Feet







### 11. Our Customized PVC Profiles

Size / Length : As per Requirement