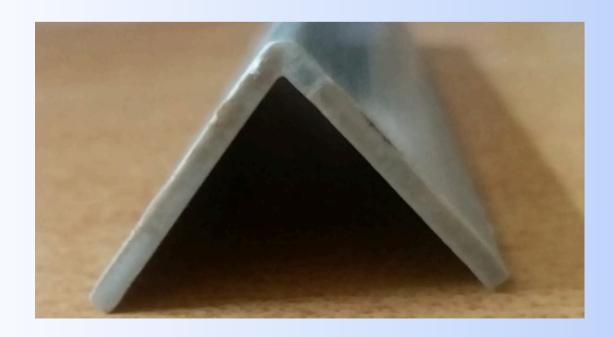

# 7. Square Profile

Size: 6-12 mm Length: 6-9 Feet

8. L Angle

**Size**: 12 x 12 - 19 x 19 mm **Length**: 9 Feet