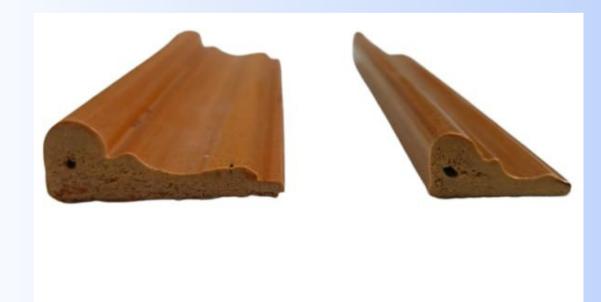

und Flower (HRF)
- Silver Beading
- Square Profile
- L Angle
- E Channel / Double Channel
- Tapper Corner

We are also manufacturing profile according to your specifications.



# OUR PRODUCTS

#### 1. Counter Profile

Size: 6-38 mm Length: 12 Feet







2. Corner Profile

Size: 6-19 mm Length: 9 Feet







### 3. Half Round

Size: 12-19 mm Length: 9 Feet







## 4. Flat Profile

Size: 15-38 mm Length: 12 Feet





## 5. Half Round Flower (HRF)

Size: 12-50 mm Length: 9 Feet





# 6. Silver Beading

Size: 12-50 mm Length: 9 Feet







# 7. Square Profile

Size: 6-12 mm Length: 6-9 Feet







8. L Angle

**Size**: 12 x 12 - 19 x 19 mm **Length**: 9 Feet







#### 9. Double Channel / E-Channel

Size: 15 - 23 mm Length: 9 Feet







10. Tapper Corner

Size: 12-38 mm Length: 9 Feet







### 11. Our Customized PVC Profiles

Size / Length : As per Requirement