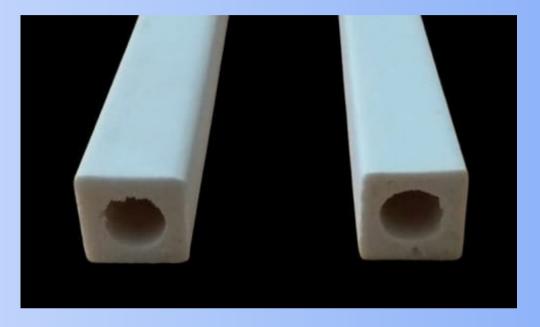

ellence and continuously expand our offerings to meet evolving industry demands.



## EXPLORE OUR PVC PRODUCTS

- Counter Profile
- Corner Profile
- Half Round & Small Half
- Flat Profile
- Half Round Flower (HRF)
- Silver Beading
- Square Profile
- L Angle
- E Channel / Double Channel
- Tapper Corner

We are also manufacturing profile according to your specifications.



# OUR PRODUCTS

#### 1. Counter Profile

Size: 6-38 mm Length: 12 Feet







2. Corner Profile

Size: 6-19 mm Length: 9 Feet







### 3. Half Round

Size: 12-19 mm Length: 9 Feet







## 4. Flat Profile

Size: 15-38 mm Length: 12 Feet





## 5. Half Round Flower (HRF)

Size: 12-50 mm Length: 9 Feet





# 6. Silver Beading

Size: 12-50 mm Length: 9 Feet







# 7. Square Profile

Size: 6-12 mm Length: 6-9 Feet







8. L Angle

**Size**: 12 x 12 - 19 x 19 mm **Length**: 9 Feet







#### 9. Double Channel / E-Channel

Size: 15 - 23 mm Length: 9 Feet







10. Tapper Corner

Size: 12-38 mm Length: 9 Feet







### 11. Our Customized PVC Profiles

Size / Length : As per Requirement