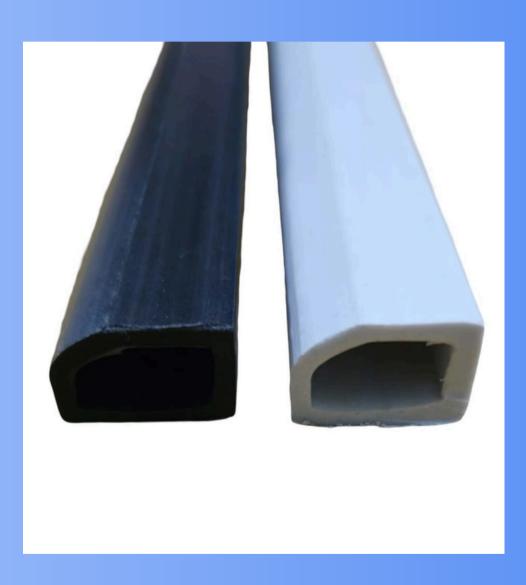

#### 1. Counter Profile

Size: 6-38 mm Length: 12 Feet

2. Corner Profile

Size: 6-19 mm Length: 9 Feet