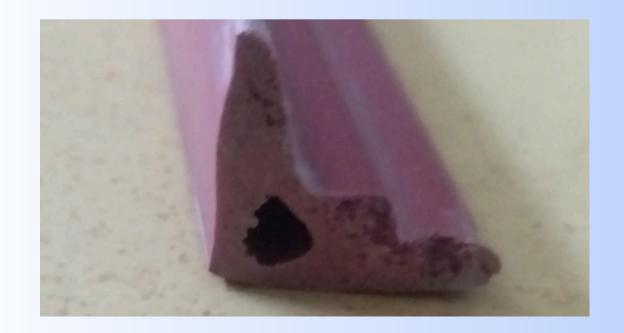

# 7. Square Profile

Size: 6-12 mm Length: 6-9 Feet

8. L Angle

**Size**: 12 x 12 - 19 x 19 mm **Length**: 9 Feet