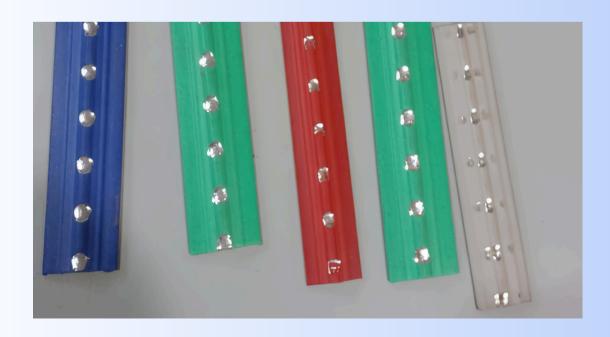

and dimensional accuracy. We take pride in our legacy of excellence and continuously expand our offerings to meet evolving industry demands.



## EXPLORE OUR PVC PRODUCTS

- Counter Profile
- Corner Profile
- Half Round & Small Half
- Flat Profile
- Half Round Flower (HRF)
- Silver Beading
- Square Profile
- L Angle
- E Channel / Double Channel
- Tapper Corner

We are also manufacturing profile according to your specifications.



# OUR PRODUCTS

#### 1. Counter Profile

Size: 6-38 mm Length: 12 Feet







2. Corner Profile

Size: 6-19 mm Length: 9 Feet







### 3. Half Round

Size: 12-19 mm Length: 9 Feet







## 4. Flat Profile

Size: 15-38 mm Length: 12 Feet





## 5. Half Round Flower (HRF)

Size: 12-50 mm Length: 9 Feet





# 6. Silver Beading

Size: 12-50 mm Length: 9 Feet







# 7. Square Profile

Size: 6-12 mm Length: 6-9 Feet







8. L Angle

**Size**: 12 x 12 - 19 x 19 mm **Length**: 9 Feet







#### 9. Double Channel / E-Channel

Size: 15 - 23 mm Length: 9 Feet







10. Tapper Corner

Size: 12-38 mm Length: 9 Feet







### 11. Our Customized PVC Profiles

Size / Length : As per Requirement