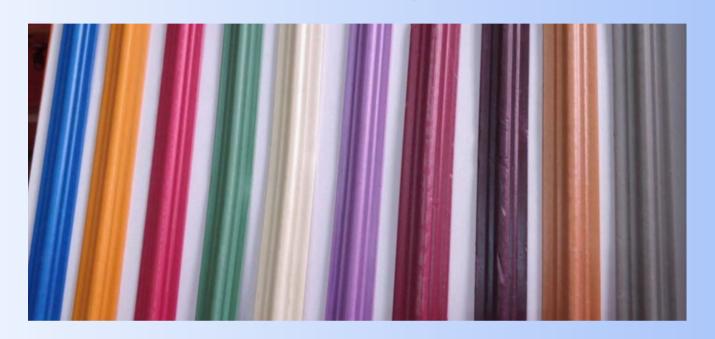

## EXPLORE OUR PVC PRODUCTS

- Counter Profile
- Corner Profile
- Half Round & Small Half
- Flat Profile
- Half Round Flower (HRF)
- Silver Beading
- Square Profile
- L Angle
- E Channel / Double Channel
- Tapper Corner

# 6. Silver Beading

Size: 12-50 mm Length: 9 Feet