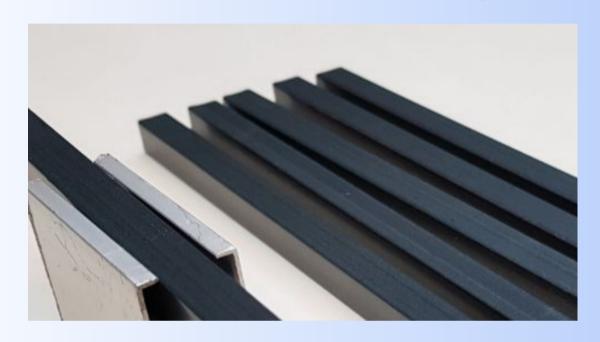

# 7. Square Profile

Size: 6-12 mm Length: 6-9 Feet

8. L Angle

**Size**: 12 x 12 - 19 x 19 mm **Length**: 9 Feet

#### 9. Double Channel / E-Channel

Size: 15 - 23 mm Length: 9 Feet

10. Tapper Corner

Size: 12-38 mm Length: 9 Feet