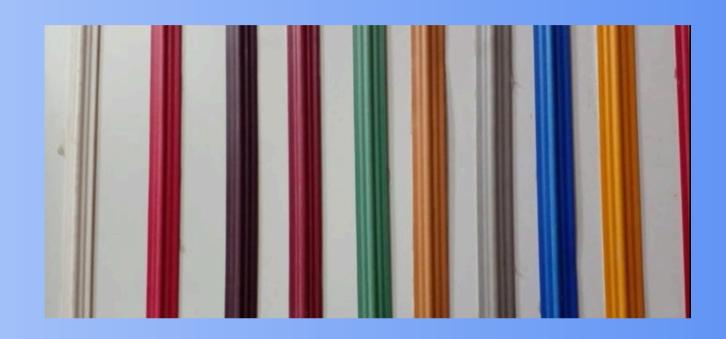

## EXPLORE OUR PVC PRODUCTS

- Counter Profile
- Corner Profile
- Half Round & Small Half
- Flat Profile
- Half Round Flower (HRF)
- Silver Beading
- Square Profile
- L Angle
- E Channel / Double Channel
- Tapper Corner

# 6. Silver Beading

Size: 12-50 mm Length: 9 Feet