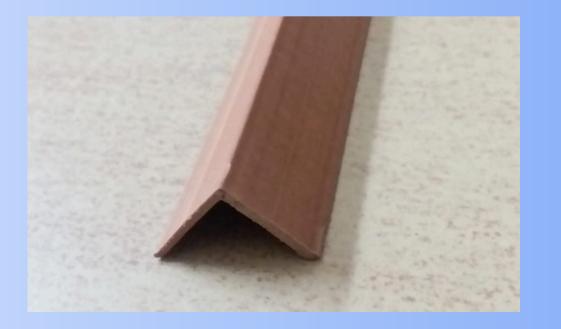

# 7. Square Profile

Size: 6-12 mm Length: 6-9 Feet

8. L Angle

**Size**: 12 x 12 - 19 x 19 mm **Length**: 9 Feet