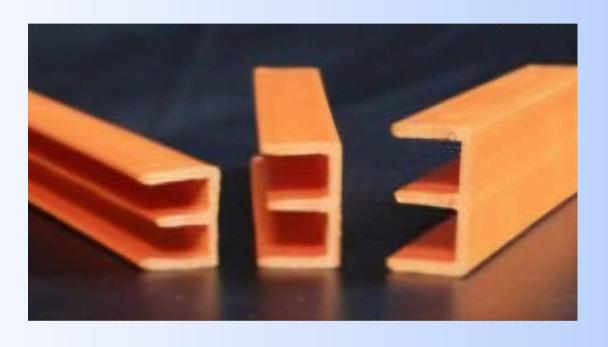

#### 9. Double Channel / E-Channel

Size: 15 - 23 mm Length: 9 Feet

10. Tapper Corner

Size: 12-38 mm Length: 9 Feet