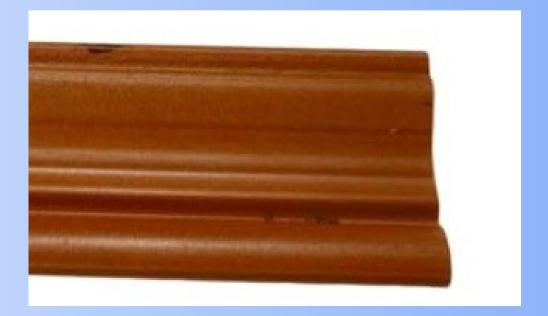

#### 1. Counter Profile

Size: 6-38 mm Length: 12 Feet

2. Corner Profile

Size: 6-19 mm Length: 9 Feet