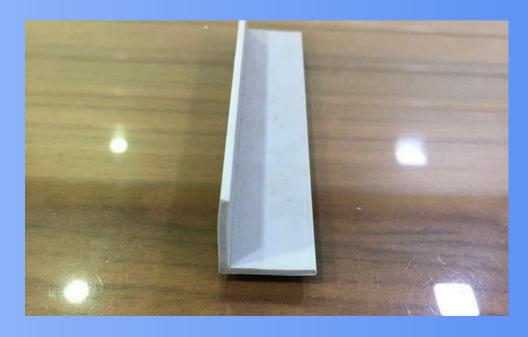

#### 9. Double Channel / E-Channel

Size: 15 - 23 mm Length: 9 Feet

10. Tapper Corner

Size: 12-38 mm Length: 9 Feet