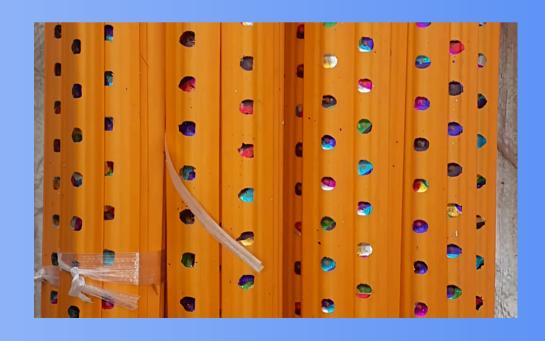

## 5. Half Round Flower (HRF)

Size: 12-50 mm Length: 9 Feet

# 6. Silver Beading

Size: 12-50 mm Length: 9 Feet