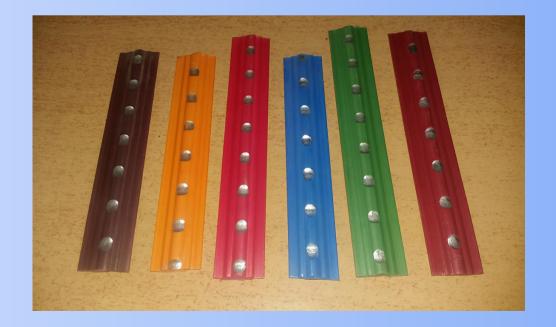

#### 1. Counter Profile

Size: 6-38 mm Length: 12 Feet

2. Corner Profile

Size: 6-19 mm Length: 9 Feet

### 3. Half Round

Size: 12-19 mm Length: 9 Feet

## 4. Flat Profile

Size: 15-38 mm Length: 12 Feet