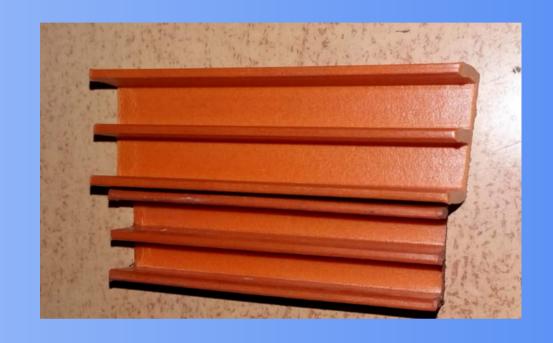

#### 9. Double Channel / E-Channel

Size: 15 - 23 mm Length: 9 Feet

10. Tapper Corner

Size: 12-38 mm Length: 9 Feet