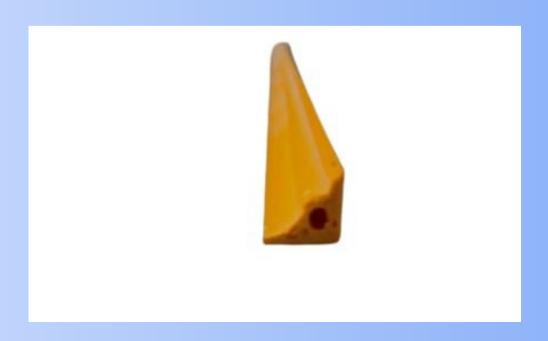

#### 9. Double Channel / E-Channel

Size: 15 - 23 mm Length: 9 Feet

10. Tapper Corner

Size: 12-38 mm Length: 9 Feet