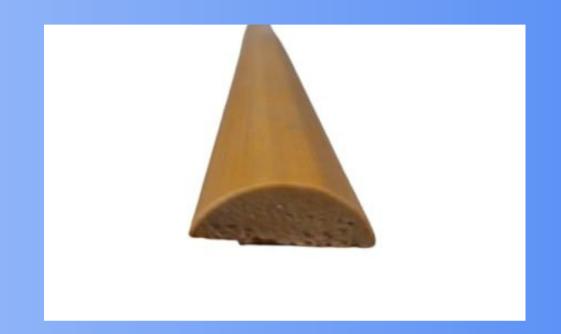

gh-quality PVC profiles and sections. Backed by advanced extrusion technology and years of expertise, we are committed to delivering products known for durability, reliability, and dimensional accuracy. We take pride in our legacy of excellence and continuously expand our offerings to meet evolving industry demands.



## EXPLORE OUR PVC PRODUCTS

- Counter Profile
- Corner Profile
- Half Round & Small Half
- Flat Profile
- Half Round Flower (HRF)
- Silver Beading
- Square Profile
- L Angle
- E Channel / Double Channel
- Tapper Corner

We are also manufacturing profile according to your specifications.



# OUR PRODUCTS

#### 1. Counter Profile

Size: 6-38 mm Length: 12 Feet







2. Corner Profile

Size: 6-19 mm Length: 9 Feet







### 3. Half Round

Size: 12-19 mm Length: 9 Feet







## 4. Flat Profile

Size: 15-38 mm Length: 12 Feet





## 5. Half Round Flower (HRF)

Size: 12-50 mm Length: 9 Feet





# 6. Silver Beading

Size: 12-50 mm Length: 9 Feet







# 7. Square Profile

Size: 6-12 mm Length: 6-9 Feet







8. L Angle

**Size**: 12 x 12 - 19 x 19 mm **Length**: 9 Feet







#### 9. Double Channel / E-Channel

Size: 15 - 23 mm Length: 9 Feet







10. Tapper Corner

Size: 12-38 mm Length: 9 Feet







### 11. Our Customized PVC Profiles

Size / Length : As per Requirement