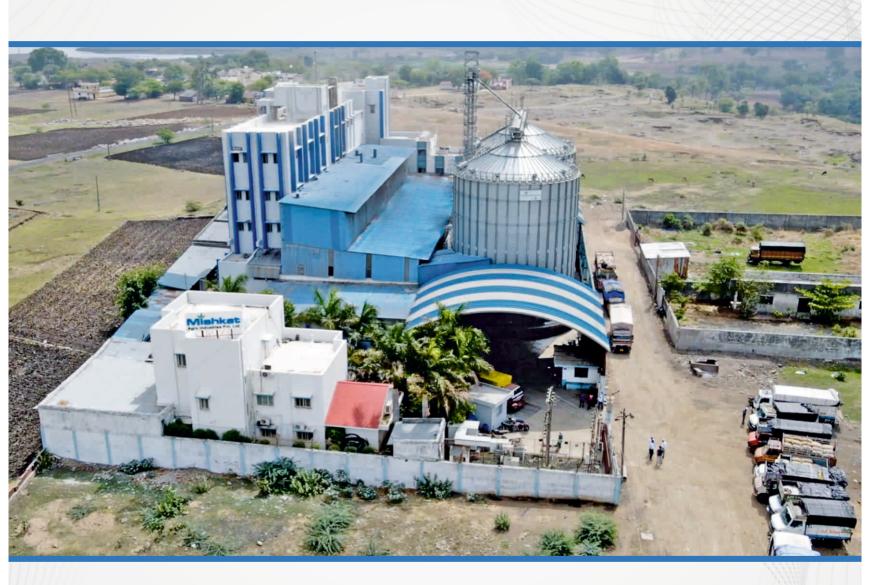

Our SAP operated 'state of the art' flour mill makes branded wheat flour products since 2011 and is complying to various Industry certification such as ISO 9001:2015, ISO 22000:2005, HACCP, cGMP and HALAL for food products manufacturing.

Our Mill is equipped with modern equipment's and quality control Lab, which ensures continued quality and highest hygiene standards at all levels of the production process. Our Company vision is to provide the finest quality food products to the end consumer consistently. Stability of our products quality is provided by continuous quality control, our experienced staff and by accumulated know how throughout years. We keep our products in best conserve condition for the preservation of nutrients, texture, and flavour of the flour.

Our plant and our products have been Audited by Clients both local & overseas and Third-Party Labs on several occasions.

MAIPL production capacity is approx. 250 MTon and of which 120 MTon/Day is dedicated for manufacturing Chakki Fresh Atta. Our product packaging size varies from 500 gm to 50 kg but this can be tailored to Clients requirement.