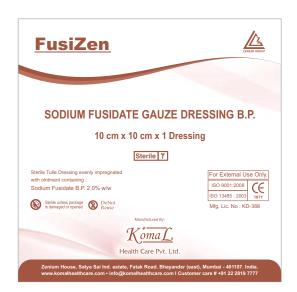

## SODIUM FUSIDATE GAUZE DRESSING

#### **Combination:**

Sodium Fusidate B.P. 2.0% w/w

#### Indication:

For Abscesses, burn, scalds, abrasions, lacerations, crush injuries, diabetic, ulcers, skin grafting, pressure sores, colostomies.