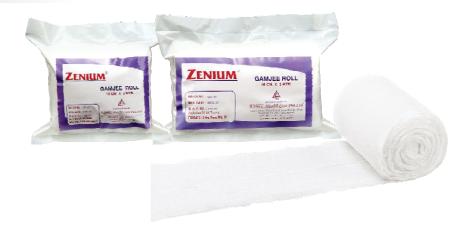

## **GAMJEE ROLL**

These gamjee roll are highly absorbent cotton are available in low adherent gauze cover and is applied over dressing to provide low adherent wound interface. Generally used for primary wound dressings or it is applied over a dressing, these allow low adherent wound interface. These bandage roll have excellent absorbency, which promotes healing and also protects the wound.

Size: 10cm x 3mtr, 15cm x 3mtr.