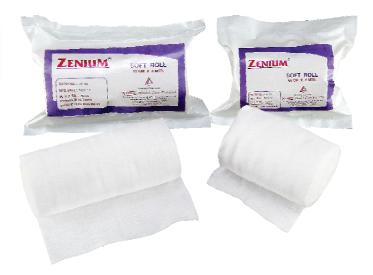

## CAST PADDING (SOFT ROLL)

The white cast padding is non- woven and is made using viscose fibers, which brings comfort to the patient while plastered. These cast padding are used before any type of bandage to protect the skin or where swelling is expected. Specially used for sensitive or tender skin, these cast padding can also be used as Leg Roll, Long sponges etc.

#### Features:

- Cast Paddings give excellent skin tolerance
- Perfectly conforms to your body contours, allowing easy body movements
- · It acts as a cushion between the skin and the plaster
- · Prevents skin maceration
- There are less chances of pressures sores occurring in your body
- · The padding allows normal breathing of the skin
- Absorbs exudates and sweat
- Permeable to air, cast padding avoids chances of skin irritation and maceration