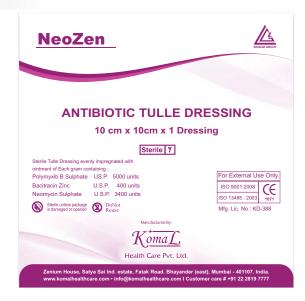

## **ANTIBIOTIC TULLE DRESSING**

#### **Combination:**

Polymyxib B Sulphate US.P. 5000 units Bacitracin Zinc U.S.P. 400 units Neomycin Sulphate U.S.P. 3400 units

#### Indication:

Proven efficacy in lowering infection rates in sutured wounds. Triple antibiotic combination of Neomycin Sulphate + Polymyxin B Sulphate+Bacitracin Zinc demonstrated grester benefit in lowering infection rets in wounds sutured in the emergency room.