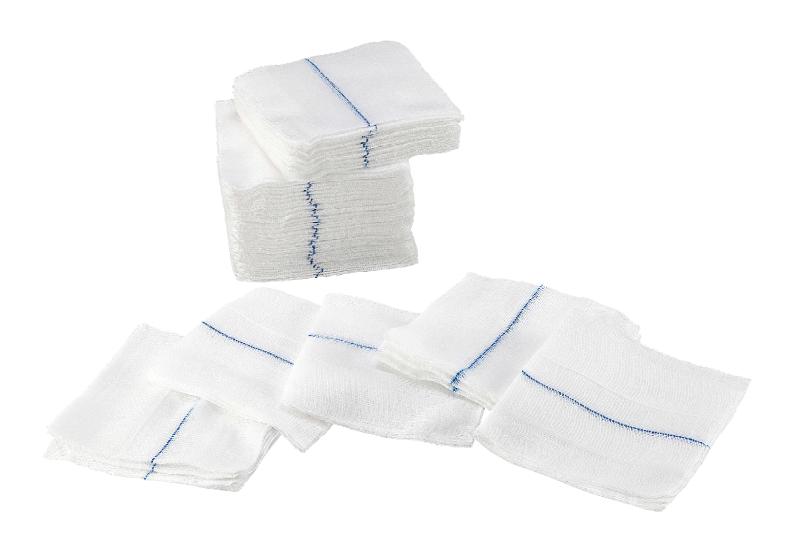

## **GAUZE SWABS**

**Zenium** woven Gauze Sponges are 100% made of absorbent cotton fabric, constructed from USP, BP and EP type gauze with high absorbency and low lint. With a wide range of specifications in size, ply and thread count, they are ideal for wound dressings, wound packing and general wound care. Both sterile and non – sterile packing are available, sterile packing woven gauze is packed in peel down or tear open heat sealing pouches.

| Materials          | Size                                                        | Ply                                                          | Non-sterile package / bag                                            | Sterile package / pouch                                                                                      |
|--------------------|-------------------------------------------------------------|--------------------------------------------------------------|----------------------------------------------------------------------|--------------------------------------------------------------------------------------------------------------|
| 13th/17th/<br>20th | 5x5cm(2"x2") 7.5x7.5cm(3"x3") 10x10cm(4"x4") 10x20cm(4"x8") | 8p, 12p, 16p<br>8p, 12p, 16p<br>8p, 12p, 16p<br>8p, 12p, 16p | 100pcs, 200pcs<br>100pcs, 200pcs<br>100pcs, 200pcs<br>100pcs, 200pcs | 2pcs, 5pcs, 10pcs, 20pcs<br>2pcs, 5pcs, 10pcs, 20pcs<br>2pcs, 5pcs, 10pcs, 20pcs<br>2pcs, 5pcs, 10pcs, 20pcs |