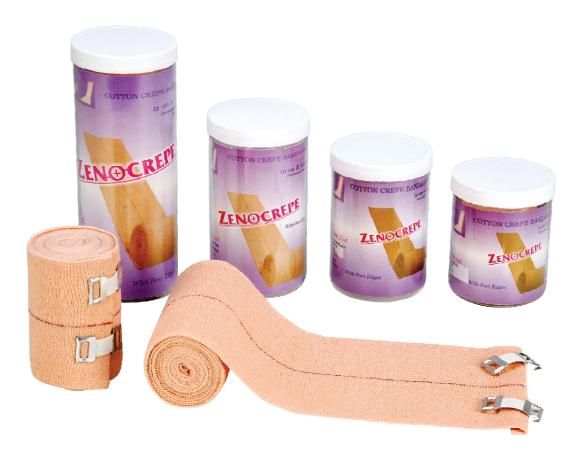

## **COTTON CREPE BANDAGE**

We manufacture an extensive range of crepe bandage and cotton crepe bandage BP on technologically advanced auto looms. The crepe bandage and cotton crepe bandage offered by us are made of high grade CE marked cotton and are known for their Resh Colour & Woven Fast Edges. These crepe bandage and cotton crepe bandage are available in 100% & 98% cotton. The Washing in warm water restores elasticity which makes the bandage durable.

#### salient features of this range include:

- Woven fast edges
- Better elasticity
- Doesn't hamper muscular & joint flexibility
- 100% cotton crape bandage
- Bleached

- Thick fabric.
- Controlled, uniform & smooth pressure
- Allows normal skin breathing
- Natural Colour

## We offer cotton crepe bandages in following sizes:

Size: Length (stretched): 4m, 4.5m, 5m, 5.5m, 6m, 9m and 10m. Width: 2.5cm, 5cm, 7.5cm, 10cm, 12cm, 15cm, 20cm.