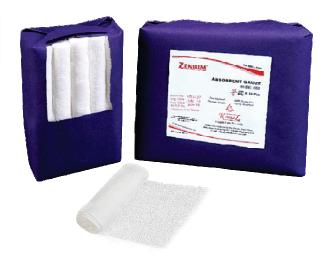

## **ABSORBENT GAUZE**

We produce and supply to our clients, a wide range of absorbent gauze that are hygienically made so that they are safe to use in various medical applications. Made from finest quality cotton, these gauze roll can be provided with X-Ray detectable thread if required by the client.

Yarn: 40's, 32's, 21's.

Mesh: 12x8, 20x12, 19x15, 24x20, 28x24, 30x20.

Ply : 1ply, 2ply, 3ply, 4ply. Width : 90cm, 100cm, 120cm.

Length: 10m, 16m, 20m, 100m, 1000m, 2000m.

Note: Personalized specification are possible at customer's request