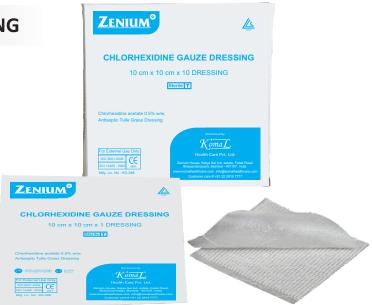

## **CHLORHEXIDINE GAUZE DRESSING**

Chlorhexidine dressing and antiseptic tulle dressing Consists of fabric of Leno weave of cotton, which has been impregnated with white soft paraffin. Chlorhexidine is an antimicrobial agent that is active against a wide range of Gram-positive and Gram-negative bacteria.

It is non-adherent, non-allergenic, gamma sterile reduce the adherence of the product to the surface of a granulation wound.