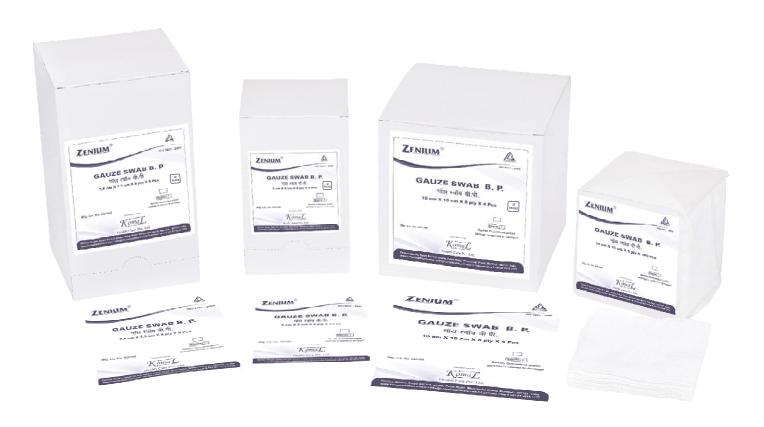

## **GAUZE SWABS**

**Zenium** woven Gauze Sponges are 100% made of absorbent cotton fabric, constructed from USP, BP and EP type gauze with high absorbency and low lint. With a wide range of specifications in size, ply and thread count, they are ideal for wound dressings, wound packing and general wound care. Both sterile and non – sterile packing are available, sterile packing woven gauze is packed in peel down or tear open heat sealing pouches.