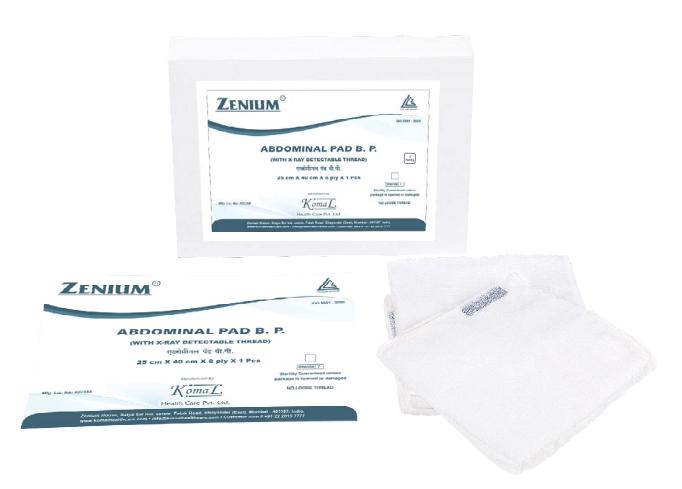

## LAPAROTOMY SPONGES (ABDOMINAL PAD)

**Zenium** Abdominal sponges pad are made of highly absorbent cotton gauze. All cut edges are folded in and stiched evenly with a sturdy loop attached firmly to one corner. They are used in operating rooms for bleeding control. Our lap sponges are provided in different types. X -ray detectable opaque firmly stitched in the sponges next to the loop or X- ray detectable threads that are heat bonded to the cloth. Non – washed or pre washed.

| Materials  | Size       | Ply                  | Non-sterile package / bag | Sterile package / pouch |
|------------|------------|----------------------|---------------------------|-------------------------|
|            | 15X15 cm   | 4p, 6p, 8p, 12p, 16p | 25pcs, 50pcs              | 1pcs, 2pcs, 4pcs, 5pcs  |
|            | 15x30 cm   | 4p, 6p, 8p, 12p, 16p | 25pcs, 50pcs              | 1pcs, 2pcs, 4pcs, 5pcs  |
| 13th/17th/ | 25x25 cm   | 4p, 6p, 8p, 12p, 16p | 25pcs, 50pcs              | 1pcs, 2pcs, 4pcs, 5pcs  |
| 20th       | 30x30 cm   | 4p, 6p, 8p, 12p, 16p | 25pcs, 50pcs              | 1pcs, 2pcs, 4pcs, 5pcs  |
|            | 25x40 cm   | 4p, 6p, 8p, 12p, 16p | 25pcs, 50pcs              | 1pcs, 2pcs, 4pcs, 5pcs  |
|            | 40 x 40 cm | 4p, 6p, 8p, 12p, 16p | 25pcs, 50pcs              | 1pcs, 2pcs, 4pcs, 5pcs  |
|            | 45 x 45 cm | 4p, 6p, 8p, 12p, 16p | 25pcs, 50pcs              | 1pcs, 2pcs, 4pcs, 5pcs  |