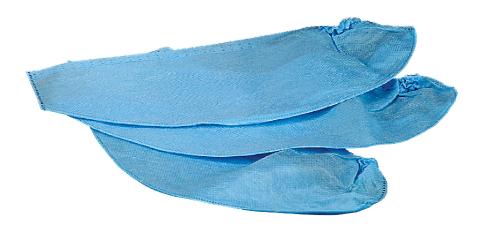

## **SHOE COVER**

Our clients can avail from us an array of non woven shoe covers, which are precisely made to use in OT, hospitals, kitchens, nursing homes, clinics and other areas to maintain optimum level of hygiene. These shoe covers are made of durable and strong non woven fabrics that ensures long service life. Owing to skin friendliness, light weight, good fit and comfort, these are in high demand.