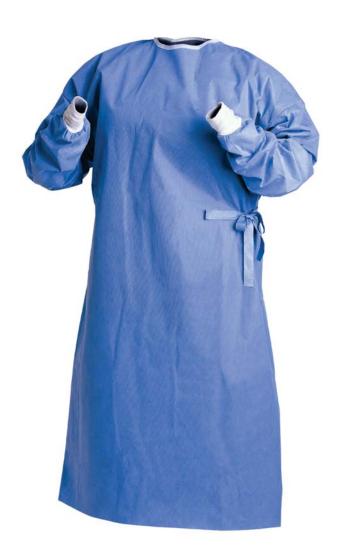

## **SURGICAL GOWN**

- Surgical gown are made from Non woven fabric to provide softness and comfort during use.
- Provided with stitched interlocking
- · Soft elastic cuff
- Tie straps are provided for better fitting and complete body wrap
- Light in weight