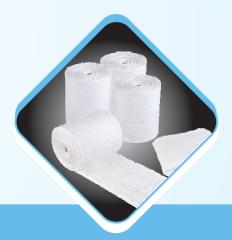

## **GAUZE DRESSINGS**

## **GAUZE SWABS**

**Zenium** woven Gauze Sponges are 100% made of absorbent cotton fabric, constructed from USP, BP and EP type gauze with high absorbency and low lint. With a wide range of specifications in size, ply and thread count, they are ideal for wound dressings, wound packing and general wound care. Both sterile and non – sterile packing are available, sterile packing woven gauze is packed in peel down or tear open heat sealing pouches.