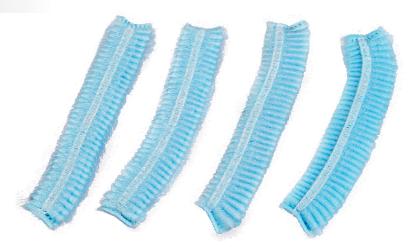

# BOUFFANT CAP (NURSE CAP)

We hold expertise in offering premium quality array of nurse caps, which includes bouffant style nurse caps, disposable bouffant cap and non woven bouffant cap. These are ultrasonically manufactured using high grade low GSM fabrics and are designed with double string elastic. This ensures light weight, perfect fitting, sealing, comfort and durability. Highly reckoned as unisex caps, these are immensely used in catering, pharma, hospitality, industrial safety applications and others. nurse caps are made of quality fabrics which ensures high utility and comfort.