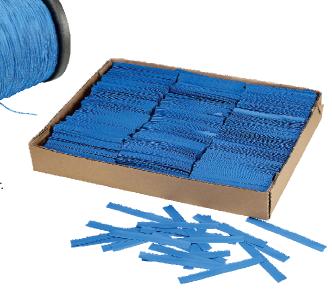

## X-RAY DETECTABLE THREAD / TAPE

The thread bonded to Gauze by heat and pressure.

\* Good Elasticity with breaking Elongation.

\* Good color fastness.

\* No crecking and aging and adhere at 130°C.

\* No de-pegmentation after boiled at 30 minutes in distilled water.

## **Technical Parameter:**

breaking load : 2.8N
tensile strength : 4 Mpa
Elongation : 290%
mtr/roll : 1600
roll/box : 20
thickness : 0.68mm
BASO4 content : ≥60%