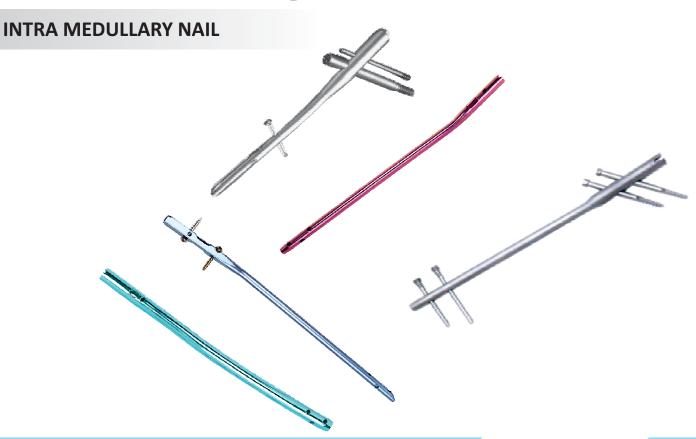

hoose containers for your kits that are roomy, durable, easy to carry and simple to open. Plastic tackle boxes or containers for storing art supplies are ideal, since they're lightweight, have handles, and offer a lot of space.

## X-RAY DETECTABLE THREAD / TAPE

The thread bonded to Gauze by heat and pressure.

\* Good Elasticity with breaking Elongation.

\* Good color fastness.

\* No crecking and aging and adhere at 130°C.

\* No de-pegmentation after boiled at 30 minutes in distilled water.

## **Technical Parameter:**

breaking load : 2.8N
tensile strength : 4 Mpa
Elongation : 290%
mtr/roll : 1600
roll/box : 20
thickness : 0.68mm
BASO4 content : ≥60%





## **ORTHOPEADIC IMPLANTS**

## **WE ALSO MANUFACTURER**

## **BONE PLATES & SCREWS**





## **JOINT REPLACEMENT PROSTHESIS**







## Komal Health Care Pvt. Ltd.

Reg. Office: 102,103, Leena Hights, Opp Thunga Hospital, Mira-Bhayander Road, Mira Road-East, Mumbai - 401107, Maharashtra, India.

Works: Zenium House, Satya Sai Industrial Esate, Fatak Road, Bhayander (East), Mumbai-401 105, Maharashtra, India Ph: +91- 22 2812 7777 Fax: +91-22-2855 2555 Mob: +91 9323456101 Email: sales@komalhealthcare.com