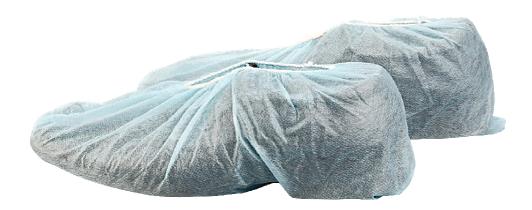

## **SHOE COVER**

Our clients can avail from us an array of non woven shoe covers, which are precisely made to use in OT, hospitals, kitchens, nursing homes, clinics and other areas to maintain optimum level of hygiene. These shoe covers are made of durable and strong non woven fabrics that ensures long service life. Owing to skin friendliness, light weight, good fit and comfort, these are in high demand.