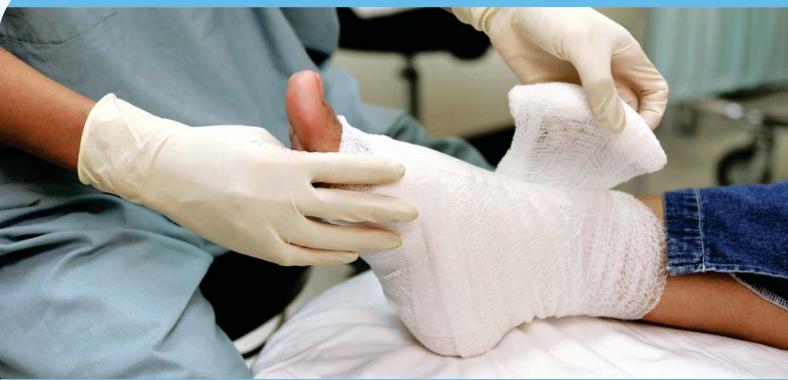

## ABSORBENT GAUZE BANDAGE (ROLL BANDAGE)

These rolled bandages, gauze roll bandage and cotton roll bandage are used for different types of cuts, injuries, wounds etc. These gauze roll bandage, cotton roll bandage are used when moderate compression is required. Skin friendly and hygienic, Strong and convenient, these gauze roll bandage, cotton roll bandage are available in different sizes.

#### **Specifications**

- Material:100% Cotton Dimensions: 19 X 15, 25 X 18, 30 X 20 Yarn: 40's x 40's
- Size: 1", 2", 3", 4", 6" X 3,4,5,6,9,10 YARDS / MTRS
- Packing: Individually pack or wrapped in paper, 10 or 12 rolls/pack
- W.O.W Bandages The White Open Wove bandages does not have elastic and has loose weave to give good ventilation.
   These bandages are used for simple dressing retention. These bandages are also used for sporting applications, for example sock tying.