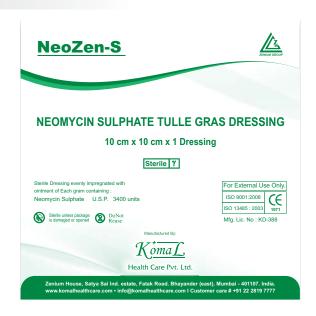

## **NEOMYCIN SULPHATE TULLE DRESSING**

#### Combination:

Neomycin Sulphate U.S.P. 3400units.

#### Indication:

For burn, scalds abrasions, lacerations, crush injuries, diabetic ulcers, skin grafting, pressure sores, colostomies, Surgical Wound etc.