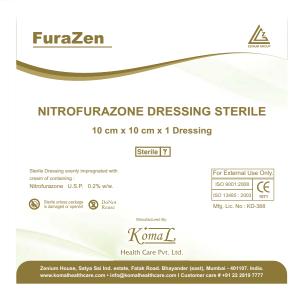

## NITROFURAZONE DRESSING

#### **Combination:**

Nitrofurazone U.S.P. 0.2% w/w.

#### Indication:

For adjunctive treatment and prevention of infection in skin loss lesions Cuts, Ulcers and Wounds including Post-operative wounds and any other conditions as directed by the physician.