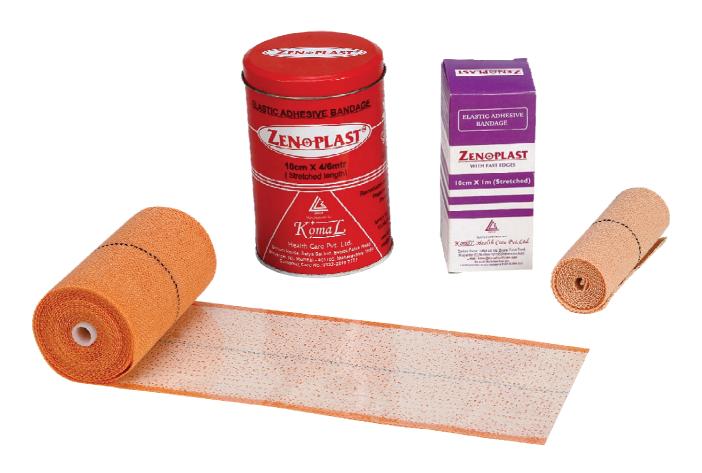

## **ELASTIC ADHESIVE BANDAGES**

Our superior range of medical bandage, as Elastic Adhesive Bandages is known for its good aesthetic appeal, woven fast edges and thick fabric. These application found in areas where a bandage is required for support, immobilization and pressure. Our range of Elastic Adhesive Bandages is made of high grade CE marked plastic and has an adhesive covered with special plastic liner for easy unrolling, easy application, long protection & long storage life. Further, these products contain 20% zinc oxide which acts as a mild antiseptic, anti-inflammatory as well as astringent.

#### Sizes:

- 6.0 cm X 4 mtr. (St. Length)
- 8.0 cm X 4 mtr. (St. Length)
- 10.0 cm X 4 mtr. (St. Length)
- 15.0 cm X 4 mtr. (St. Length)