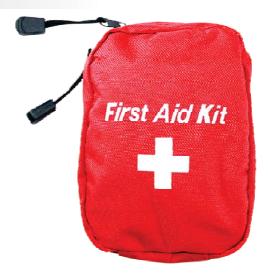

## **FIRST AID KIT**

A well-stocked first aid kits, medical first aid kits and emergency first aid kits kept within easy reach is a necessity in every home. Having supplies gathered ahead of time will help you handle an emergency at a moment's notice. You should keep one medical first aid kits or emergency first aid kits in your home and one in each car. Also be sure to bring a first-aid kit on family vacations.

Choose containers for your kits that are roomy, durable, easy to carry and simple to open. Plastic tackle boxes or containers for storing art supplies are ideal, since they're lightweight, have handles, and offer a lot of space.