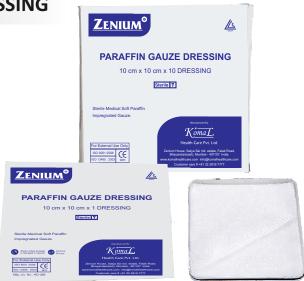

## **TULLE DRESSINGS**

Paraffin Gauze Dressings are used to dress denuded areas and hence these gauze are specially coated with soft paraffin jelly. The paraffin dressing, paraffin gauze dressing is non-adherent, non allergenic, gamma sterilized, which helps in the speedy recovery of wounds. Used in the treatment of ulcers, burns, skin grafts (both donor and receptor sites) and various traumatic injuries. These paraffin dressing, paraffin gauze dressing are used directly over the contact layer.