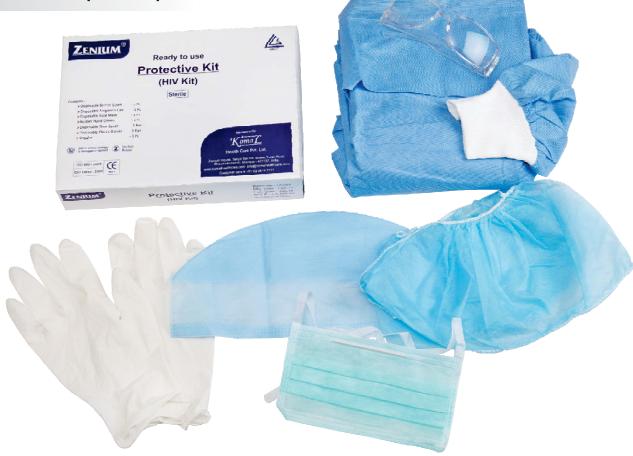

## PROTECTIVE KIT (HIV KIT)

## Disposable kit consist of

| • | Proto Gown                        | - 1Pc. |
|---|-----------------------------------|--------|
| • | Hood Cap                          | - 1Pc  |
| • | Face Mask (with Bacterial Filter) | - 1Pc  |
| • | Shoe Legging (Knee Length)        | -1Pair |
| • | Latex Gloves                      | -1pair |
| • | PE Sheet                          | - 1Pc  |
| • | Goggles                           | - 1Pc  |
| • | Carry Bag                         | - 1Pc  |

We can also make customised made sterile disposable kits as per the Customer's requirement such as

- Gynecology & Obesteries
- Orthopaedic
- Urology Kit