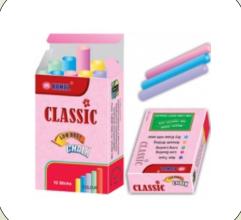

Mix Color Cylindrical Shape Dustless Chalk

White Color Cylindrical Shape Low Dust Chalk

**Dustless Chalk** 

**Tailor Chalk** 

**Tailor Chalks** 

**Kamal Low Dust Blackboard Chalk** 