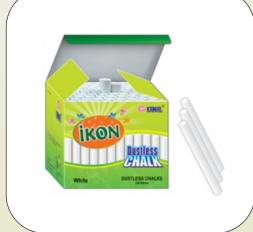

## **Our Products**

**Mulitcolor Slate Pencil** 

White Color Rectangle Shape Mini Slate Pencil

**Double Color Mini Slate Pencil** 

White Color Cylindrical Shape Slate Pencil

**Mix Color Low Dust Chalk** 

White Color Cylindrical Shape Dustless Chalk