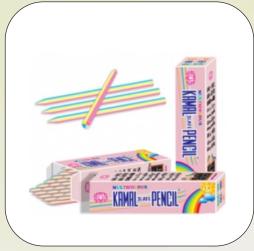

## **Our Products**

**Mulitcolor Slate Pencil** 

White Color Rectangle Shape Mini Slate Pencil

**Double Color Mini Slate Pencil** 

White Color Cylindrical Shape Slate Pencil

**Mix Color Low Dust Chalk** 

White Color Cylindrical Shape Dustless Chalk