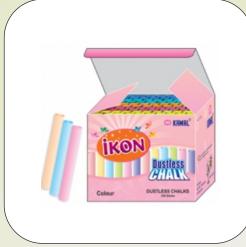

Mix Color Cylindrical Shape Dustless Chalk

White Color Cylindrical Shape Low Dust Chalk

**Dustless Chalk** 

**Tailor Chalk** 

**Tailor Chalks** 

**Kamal Low Dust Blackboard Chalk** 