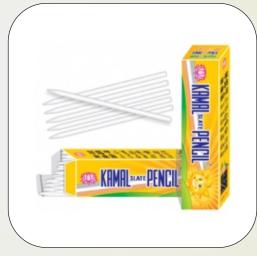

## **Our Products**

**Mulitcolor Slate Pencil** 

White Color Rectangle Shape Mini Slate Pencil

**Double Color Mini Slate Pencil** 

White Color Cylindrical Shape Slate Pencil

**Mix Color Low Dust Chalk** 

White Color Cylindrical Shape Dustless Chalk