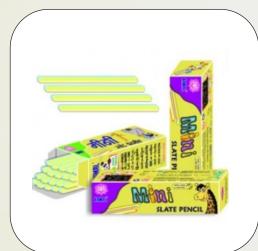

Mix Color Cylindrical Shape Dustless Chalk

White Color Cylindrical Shape Low Dust Chalk

**Dustless Chalk** 

**Tailor Chalk** 

**Tailor Chalks** 

**Kamal Low Dust Blackboard Chalk** 