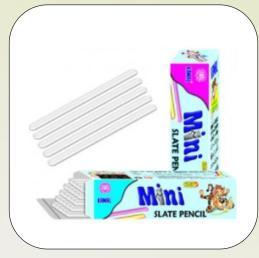

## **Our Products**

**Mulitcolor Slate Pencil** 

White Color Rectangle Shape Mini Slate Pencil

**Double Color Mini Slate Pencil** 

White Color Cylindrical Shape Slate Pencil

**Mix Color Low Dust Chalk** 

White Color Cylindrical Shape Dustless Chalk