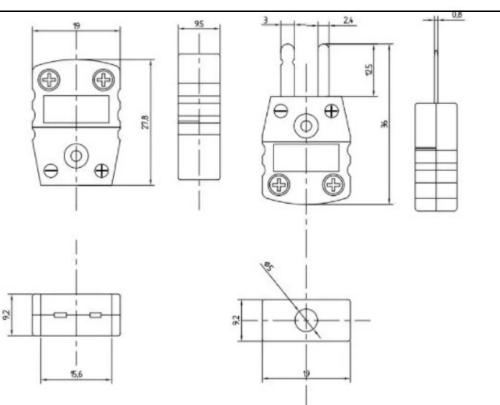

# **ELTEC CABLES & INSTRUMENTS**

16, Bhaktinagar Station Plot, Rajkot-360 002. INDIA. Tel. : +91 281 2480400 URL : www.thermocouplewire.co.in E-mail : eltecin@gmail.com I sales@thermocouplewire.co.in







S/R TYPE CONNECTORS





STD with ROUND PIN

SMALL with FLAT PIN

CERAMIC CONNECTORS (Available for K / R & S TYPE)



### RTD CONNECTORS





SMALL with FLAT 3 PIN

FEMALE PANEL MOUNT CONNECTOR used with STD. MALE CONNECTORS



STD with ROUND 3 PIN

00

SMALL with FLAT PIN

J type



K type



# **ELTEC CABLES & INSTRUMENTS**

16, Bhaktinagar Station Plot, Rajkot-360 002. INDIA. Tel. : +91 281 2480400 URL : www.thermocouplewire.co.in E-mail : eltecin@gmail.com I sales@thermocouplewire.co.in





#### DRAWING FOR STD.CONNECTOR ROUND PIN



#### DRAWING FOR SMALL CONNECTOR FLAT PIN





# **ELTEC CABLES & INSTRUMENTS**

16, Bhaktinagar Station Plot, Rajkot-360 002. INDIA. Tel. : +91 281 2480400 URL : www.thermocouplewire.co.in E-mail : eltecin@gmail.com I sales@thermocouplewire.co.in