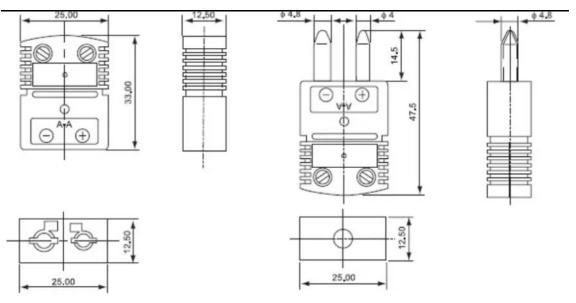

MALL with FLAT PIN



MINIATUE with FLAT PIN



# **ELTEC CABLES & INSTRUMENTS**

16, Bhaktinagar Station Plot, Rajkot-360 002. INDIA. Tel. : +91 281 2480400 URL : www.thermocouplewire.co.in E-mail : eltecin@gmail.com I sales@thermocouplewire.co.in







S/R TYPE CONNECTORS





STD with ROUND PIN

SMALL with FLAT PIN

CERAMIC CONNECTORS (Available for K / R & S TYPE)



### RTD CONNECTORS





SMALL with FLAT 3 PIN

FEMALE PANEL MOUNT CONNECTOR used with STD. MALE CONNECTORS



STD with ROUND 3 PIN

00

SMALL with FLAT PIN

J type



K type



# **ELTEC CABLES & INSTRUMENTS**

16, Bhaktinagar Station Plot, Rajkot-360 002. INDIA. Tel. : +91 281 2480400 URL : www.thermocouplewire.co.in E-mail : eltecin@gmail.com I sales@thermocouplewire.co.in





#### DRAWING FOR STD.CONNECTOR ROUND PIN



#### DRAWING FOR SMALL CONNECTOR FLAT PIN





# **ELTEC CABLES & INSTRUMENTS**

16, Bhaktinagar Station Plot, Rajkot-360 002. INDIA. Tel. : +91 281 2480400 URL : www.thermocouplewire.co.in E-mail : eltecin@gmail.com I sales@thermocouplewire.co.in