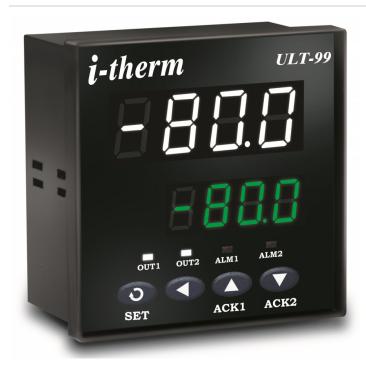

## **ULT Controller** ULT-99

- > RTD Input for both Cascade and Cabinet System
- > Independent On-Off Control Loops for Cascade and Cabinet
- > Configurable Set point for triggering Cabinet Compressor
- Programmable Time Delay for both the Compressors
- Programmable Alarms (Low/ High/ Band/ Deviation)
- > Relay Output for Cascade, Cabinet & Alarm
- Optional Serial Communication Port (RS-485, Half Duplex)
- ➤ DIN Standard Dimensions (mm): 96(H) X 96(W) X 65(D)

## **Specifications ULT-99**

| Description                  |                 | ULT-99                        |
|------------------------------|-----------------|-------------------------------|
| Display                      | Height & Colour | 0.80" White & 0.56" Green     |
|                              | No. of Digits   | 4 Digits Dual Row             |
|                              | LED Indication  | OP1, OP2, AL1, AL2            |
| Input Specification          |                 |                               |
| Measurement                  | Cascade Input   | RTD: Pt-100                   |
|                              | Cabinet Input   | RTD: Pt-100                   |
|                              | Resolution      | Pt-100: 0.1°C                 |
|                              | Sampling Rate   | 250msec                       |
|                              | Accuracy        | 0.3% FS                       |
| Output Specification         |                 |                               |
| Output                       | Relay           | 5A @ 250 VAC/ 30VDC           |
|                              | SSR Drive       | 12 VDC @ 30mA                 |
| Functional Specification     |                 |                               |
| Cascade/Cabinet<br>Function  | Alarm           | Low/ High/ Band               |
|                              |                 | Low Deviation/ High Deviation |
| General Specification        |                 |                               |
| Supply Voltage               |                 | 90 - 270 VAC/ DC              |
|                              |                 | (24 VDC Available on Request) |
| Temperature And Humidity     |                 | Operating: 0-50°C             |
|                              |                 | Storage: -20° to 75°C         |
|                              |                 | 95% RH (Non-condensing)       |
| Dimensions in mm (H x W x D) |                 | 96 x 96 x 65                  |