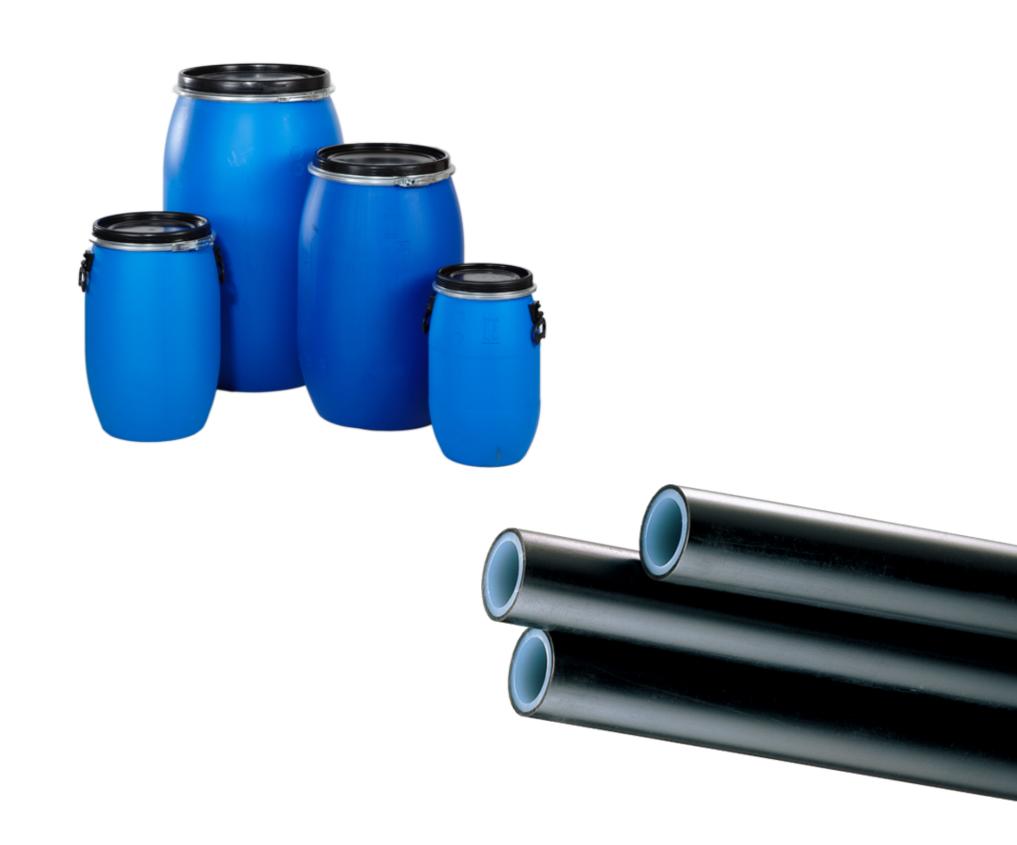

# HDPE High Density Polyethylene Compound

Colour- Black, White, Green, Blue, Yellow, Red

| PARAMETER   | MELT FLOW INDEX<br>(g/10')                                           | DENSITY     | FILTRATION | CARBON<br>BLACK                    |
|-------------|----------------------------------------------------------------------|-------------|------------|------------------------------------|
| LIMIT       | 0.3-2.5                                                              | 0.950-0.965 | 100um      | 1%-2%<br>(Only<br>Black<br>Colour) |
| APPLICATION | Extrusion Double &<br>Single Wall Corrugated<br>Pipes + Blow Molding |             |            |                                    |

## Linear Low Density Polyethylene Compound

Colour- Black

| PARAMETER   | MELT FLOW INDEX<br>(g/10')    | DENSITY   | FILTRATION | CARBON<br>BLACK |
|-------------|-------------------------------|-----------|------------|-----------------|
| LIMIT       | 1-2                           | 0.92-0.94 | 150um      | 1%-2%           |
| APPLICATION | Extrusion of Pipes &<br>Films |           |            |                 |