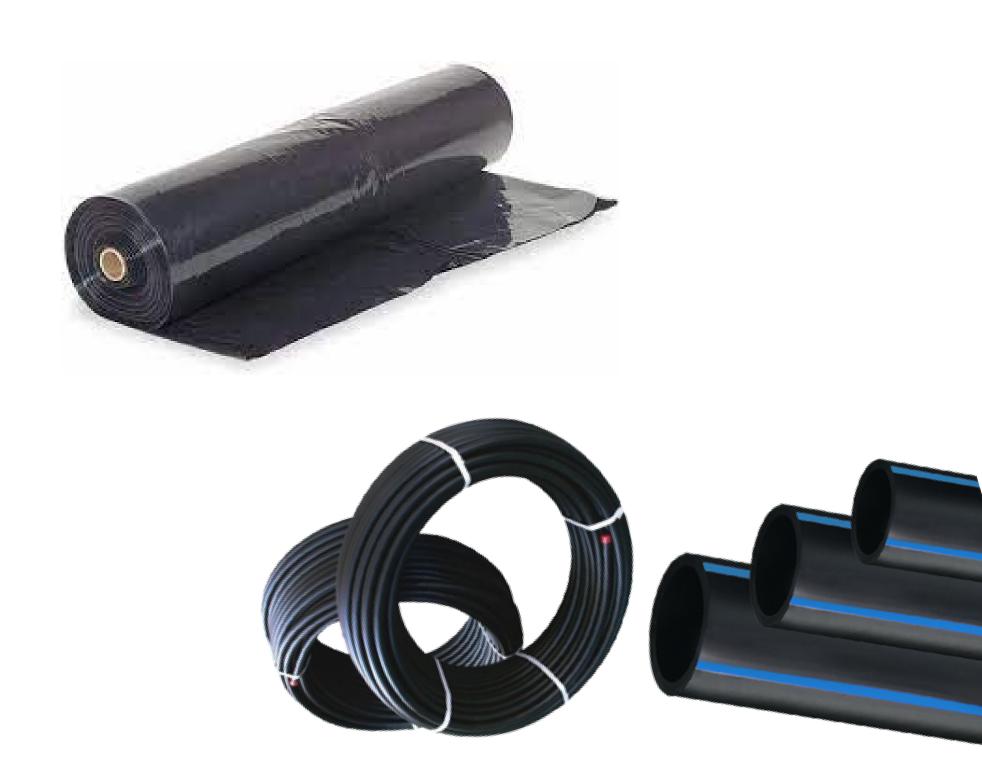

## Linear Low Density Polyethylene Compound

Colour- Black

| PARAMETER   | MELT FLOW INDEX<br>(g/10')    | DENSITY   | FILTRATION | CARBON<br>BLACK |
|-------------|-------------------------------|-----------|------------|-----------------|
| LIMIT       | 1-2                           | 0.92-0.94 | 150um      | 1%-2%           |
| APPLICATION | Extrusion of Pipes &<br>Films |           |            |                 |

| PARAMETER   | MELT FLOW INDEX<br>(g/10')               | DENSITY   | FILTRATION | CARBON<br>BLACK                    |
|-------------|------------------------------------------|-----------|------------|------------------------------------|
| LIMIT       | 0.5-1                                    | 0.92-0.94 | 100um      | 1%-2%<br>(Only<br>Black<br>Colour) |
| APPLICATION | Extrusion of Pipes &<br>Films, Tarpaulin |           |            |                                    |