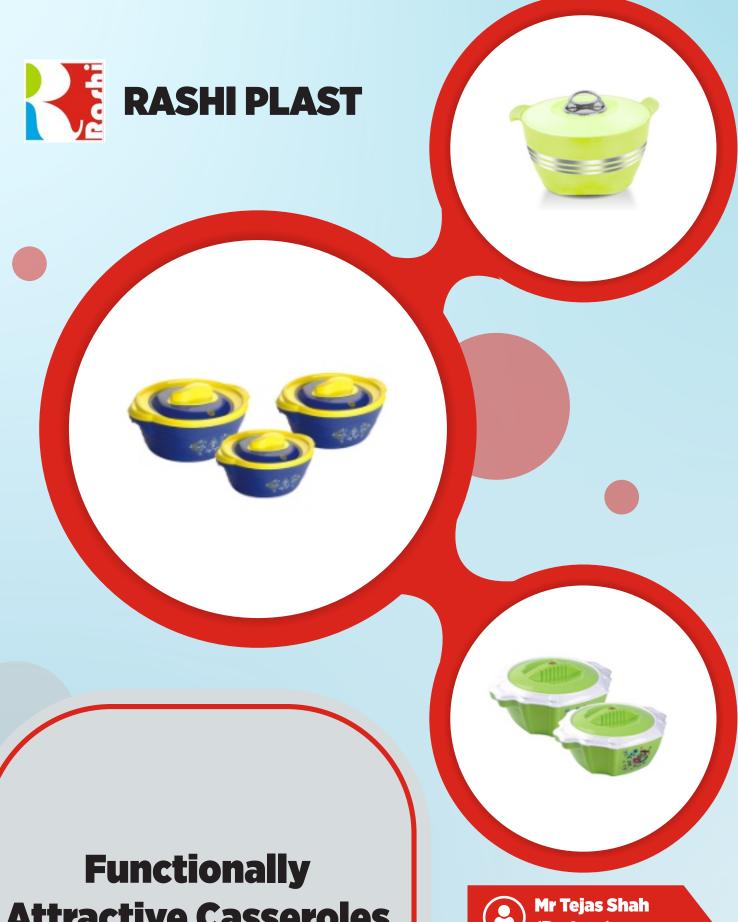

## **Our Products**

1PC Antiqueline Bold Insulated Casseroles

Antiqueline Bold 2PC Set Insulated Casseroles

Antiqueline Bold 3PC Set Insulated Casseroles

Antiqueline Rio 1PC Set Insulated Casseroles

**Antiqueline Rio 2PC Set Insulated Casseroles** 

Antiqueline Bold 3PC Set Insulated Casseroles

Breeze Neon 1 PC Insulated Casseroles

Breeze Neon 2 PC Insulated Casseroles

Breeze Neon 3 PC Insulated Casseroles

Breeze Neon 4 Pc Insulated Casseroles

Elegance 1 PC Insulated Casseroles