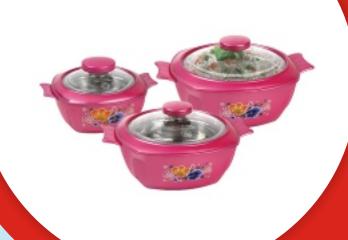

## **Our Products**

1PC Antiqueline Bold Insulated Casseroles

Antiqueline Bold 2PC Set Insulated Casseroles

Antiqueline Bold 3PC Set Insulated Casseroles

Antiqueline Rio 1PC Set Insulated Casseroles

**Antiqueline Rio 2PC Set Insulated Casseroles** 

Antiqueline Bold 3PC Set Insulated Casseroles

Breeze Neon 1 PC Insulated Casseroles

Breeze Neon 2 PC Insulated Casseroles

Breeze Neon 3 PC Insulated Casseroles

Breeze Neon 4 Pc Insulated Casseroles

Elegance 1 PC Insulated Casseroles