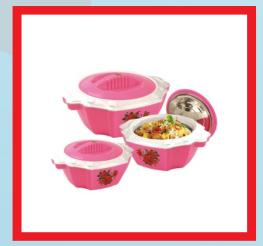

## **Our Products**

1PC Antiqueline Bold Insulated Casseroles

Antiqueline Bold 2PC Set Insulated Casseroles

Antiqueline Bold 3PC Set Insulated Casseroles

Antiqueline Rio 1PC Set Insulated Casseroles

**Antiqueline Rio 2PC Set Insulated Casseroles** 

Antiqueline Bold 3PC Set Insulated Casseroles

Breeze Neon 1 PC Insulated Casseroles

Breeze Neon 2 PC Insulated Casseroles

Breeze Neon 3 PC Insulated Casseroles

Breeze Neon 4 Pc Insulated Casseroles

Elegance 1 PC Insulated Casseroles