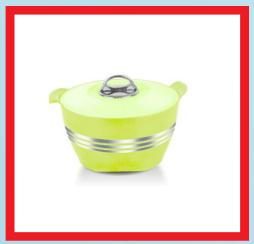

Antiqueline Bold 3PC Set Insulated Casseroles

Breeze Neon 1 PC Insulated Casseroles

Breeze Neon 2 PC Insulated Casseroles

Breeze Neon 3 PC Insulated Casseroles

Breeze Neon 4 Pc Insulated Casseroles

Elegance 1 PC Insulated Casseroles