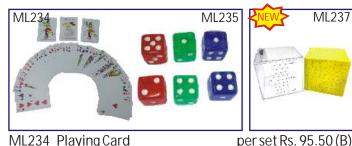

ML234 Playing Card

ML235 Dice Superior : Set of 6. ML236 Dice Plastic : Set of 4 pcs.

ML237 Litre Cube Plastic : 10x10x10 cm unit block. B I o c k with transparent acrylic box with measuring in ml. Useful to understand volume & weight concepts.

Rs. 472.00 (A)

per set Rs. 90.00 (B)

per set Rs. 50.00 (B)

ML238 Square Root Spiral: set of 16 Triangles

per set Rs. 90.00 (A)

ML239 Grid Sheet (1-100) : Set of 10 sheets. 1-100 on one side and blank on the other side. Writable and erasable using white board marker.