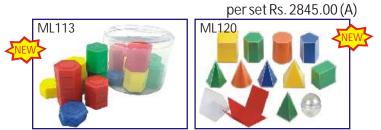

- ML113 Hexagonal Plastic Weights: set of 52 pcs. Weights of 1g/ 5g/ 10g & 20g. Colour coding for easy identification. Rs. 1534.00 (A)
- ML120 Folding Geo Solid: This resource allows children to connect 3D solid with its 2D representation, and to deduce formulae for surface areas and volumes. It includes coloured folding shapes and transperent plastic shapes. per set Rs. 800.00 (A)