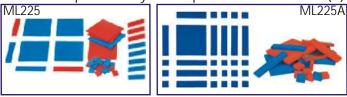

ML210 Circle Kit : It is provided with set of three circular disk having different radius. each Rs. 153.00 (A) ML211 Base Ten Set Group Activity : Set supplies for class

of 20–25 students with 400 individual units, 80 rods, 40 flats, 4 Thousand cubes. set Rs. 4012.00 (A)

- ML212 Base Ten Stamp Set : Rubber stamp is replicas of Base 10 blocks. Includes one unit, one rod, one flat, and one cube stamp. set Rs. 319.00 (A)
- ML213 Magnetic Base Ten Block : It includes 100 single units, ten 10-unit rods, ten 100 unit squares and one 2-dimensional graphic of a 1000-unit cube. The magnetized foam pieces are easy to grip and place on magnetic boards. set Rs. 700.00 (A)