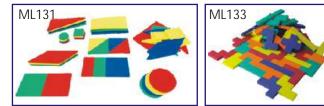

- ML131 Phases Fraction (48 Pcs.) : Useful to learn fraction, percentage, decimals, area, perimeter of different shapes and their relation. set Rs. 448.00 (A)
- ML133 Pentominoes : A puzzle game consisting of five identical squares connected by their sides. Players must rotate the shapes and fit them into a grid so the shapes interlock and the finished grid has no empty spaces. Set of 60 Pcs. set Rs. 690.00 (A)