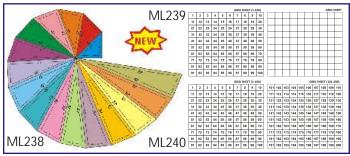

Rs. 472.00 (A)

per set Rs. 90.00 (B)

per set Rs. 50.00 (B)

ML238 Square Root Spiral: set of 16 Triangles

per set Rs. 90.00 (A)

ML239 Grid Sheet (1-100) : Set of 10 sheets. 1-100 on one side and blank on the other side. Writable and erasable using white board marker.

Per set Rs. 236.00 (A)

ML240 Grid Sheet (1-200) : Set of 10 sheets. 1-100 on one side and 101-200 on the other side. Writable and erasable using white board marker.

Per set Rs. 236.00 (A)

- ML251 Board Games consisting of :
- a. Place Value Board: addition & subtraction, size 28 x 22 cm.
- b. Place Value Board: Multiplication. size 20 x 28cm.
- Division Board: size 27 x 27 cm. C.
- d. Factor Board: size 27 x 27 cm.
- Ascending Card Game: size 29 x 25 cm. e.
- f. Descending Card Game: size 29 x 25 cm.
- Number Cards: Set of 25 Cards. q. Tiles.