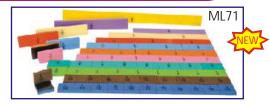

ML71 Fraction Bar Magnetic : A perfect tool for classroom demonstration. The large size magnetic fraction bars make it easy for a teacher to demonstrate different conceptual activities and generalize the results. These are the fun way to teach the meaning of fraction, explore equivalence, comparison, and different operations. set Rs. 684.00 (A)