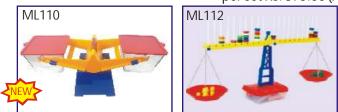

per set Rs. 875.00 (A)

- ML110 Bucket Balance: Can measure volume up to 500 ml. 2 clear transparent removable buckets with graduation upto 500 ml. Help to explore and compare volume and weights of different solids and liquids. Assembly required Rs. 2065.00 (A)
- ML112 Number Planet: This scale includes different color beads that visually demonstrate number relationships and operations such as addition, subtraction, and comparisons. Set includes scale, plastic bear weights of different weight and color.