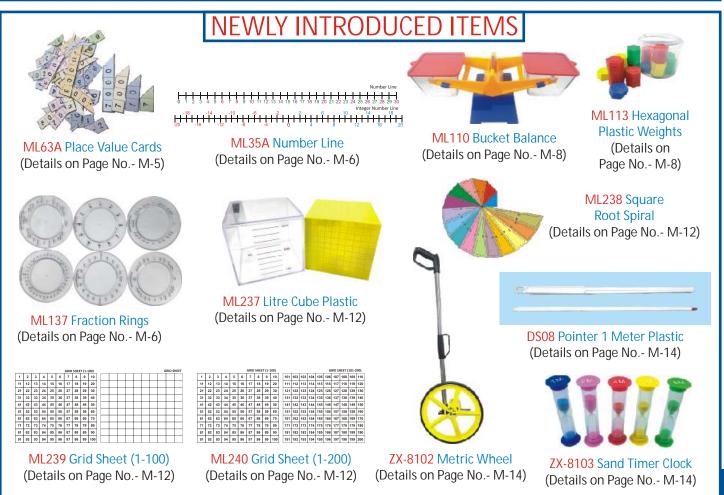

- ML62 Place Value Chart with Sticks : Making bundles of ten sticks to represent tens, gives a hands-on experience to group numbers in tens. It allows children to perform activities related to place value, counting, grouping, numeration and number operation. set Rs. 820.00 (A)
- ML63A Place Value Cards : A set of 72 cards for different place values rangeing from thousand to ten thousandths. Can be used to distinguish between face value and place value, and to represent expanded and standard form of a number. Helps in developing quick arithmetic strategies.

ML35A Number Line: Set of 2 different number lines. 5 sets in a pack. Writable and erasable using white board markers Pack Rs. 160.00 (A)

ML36 Metric Wheel: by knowing the circumference, student can calculate the length of any distance.

per set Rs. 875.00 (A)

- ML110 Bucket Balance: Can measure volume up to 500 ml. 2 clear transparent removable buckets with graduation upto 500 ml. Help to explore and compare volume and weights of different solids and liquids. Assembly required Rs. 2065.00 (A)
- ML112 Number Planet: This scale includes different color beads that visually demonstrate number relationships and operations such as addition, subtraction, and comparisons. Set includes scale, plastic bear weights of different weight and color.

- ML113 Hexagonal Plastic Weights: set of 52 pcs. Weights of 1g/ 5g/ 10g & 20g. Colour coding for easy identification. Rs. 1534.00 (A)
- ML120 Folding Geo Solid: This resource allows children to connect 3D solid with its 2D representation, and to deduce formulae for surface areas and volumes. It includes coloured folding shapes and transperent plastic shapes. per set Rs. 800.00 (A)

- ML135A Counters : Allow for sorting, patterning, color recognition, counting and operations activity Measure 30 mm in Diameter, 2.5mm thick Set of 500 Pcs. in 5 color. Rs. 1000.00 (A)
- ML137 Fraction Rings : These discs (6 in number) are a great way to learn about decimals, percent, fractions, time, compass degree and decimal percentage using the idea of Pie. Include 6 transparent discs packed in a polybag.

ML234 Playing Card

ML235 Dice Superior : Set of 6. ML236 Dice Plastic : Set of 4 pcs.

ML237 Litre Cube Plastic : 10x10x10 cm unit block. B I o c k with transparent acrylic box with measuring in ml. Useful to understand volume & weight concepts.

Rs. 472.00 (A)

per set Rs. 90.00 (B)

per set Rs. 50.00 (B)

ML238 Square Root Spiral: set of 16 Triangles

per set Rs. 90.00 (A)

ML239 Grid Sheet (1-100) : Set of 10 sheets. 1-100 on one side and blank on the other side. Writable and erasable using white board marker.