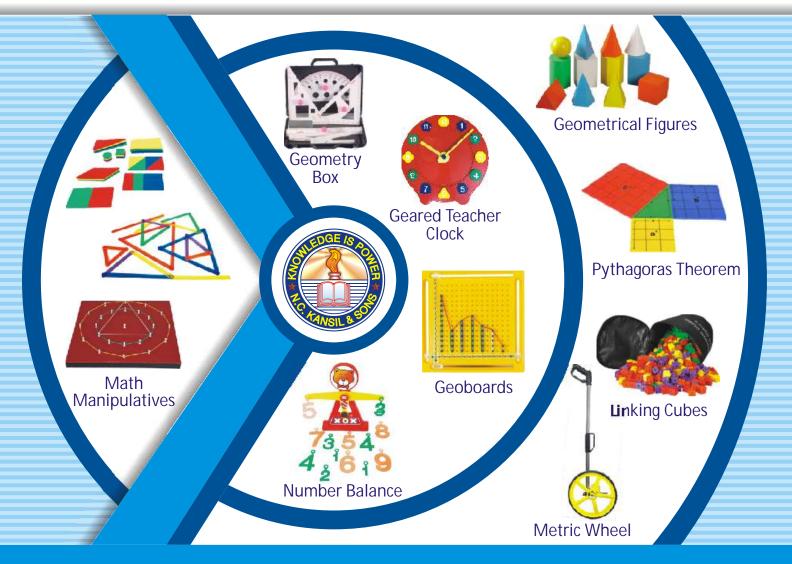

|                                                                                                                                                                      | MATHEMATICS KI                                                                                                                                                                                                                                                          | T JUNIOR                                                                                                                                                                                                                                                                                                                                                                                                                                                                                                                                                                                                                                                                                                                                                                                                                                                                                                                                                                                                                                                                                                                                                                                                                                                                                                                                                                                                                                                                                                                                                                                                                                                                                                                                                                                                                                                                                                                                                                                                                                                                                                                                                                                                                                                                                                                                                                                                                           |                                                                                                                |
|----------------------------------------------------------------------------------------------------------------------------------------------------------------------|-------------------------------------------------------------------------------------------------------------------------------------------------------------------------------------------------------------------------------------------------------------------------|------------------------------------------------------------------------------------------------------------------------------------------------------------------------------------------------------------------------------------------------------------------------------------------------------------------------------------------------------------------------------------------------------------------------------------------------------------------------------------------------------------------------------------------------------------------------------------------------------------------------------------------------------------------------------------------------------------------------------------------------------------------------------------------------------------------------------------------------------------------------------------------------------------------------------------------------------------------------------------------------------------------------------------------------------------------------------------------------------------------------------------------------------------------------------------------------------------------------------------------------------------------------------------------------------------------------------------------------------------------------------------------------------------------------------------------------------------------------------------------------------------------------------------------------------------------------------------------------------------------------------------------------------------------------------------------------------------------------------------------------------------------------------------------------------------------------------------------------------------------------------------------------------------------------------------------------------------------------------------------------------------------------------------------------------------------------------------------------------------------------------------------------------------------------------------------------------------------------------------------------------------------------------------------------------------------------------------------------------------------------------------------------------------------------------------|----------------------------------------------------------------------------------------------------------------|
| MKI 1 All the                                                                                                                                                        | (Suitable for Primary Cla<br>below items, packed in a kit with                                                                                                                                                                                                          |                                                                                                                                                                                                                                                                                                                                                                                                                                                                                                                                                                                                                                                                                                                                                                                                                                                                                                                                                                                                                                                                                                                                                                                                                                                                                                                                                                                                                                                                                                                                                                                                                                                                                                                                                                                                                                                                                                                                                                                                                                                                                                                                                                                                                                                                                                                                                                                                                                    | (A) set                                                                                                        |
| It contains the following articles                                                                                                                                   | ,                                                                                                                                                                                                                                                                       |                                                                                                                                                                                                                                                                                                                                                                                                                                                                                                                                                                                                                                                                                                                                                                                                                                                                                                                                                                                                                                                                                                                                                                                                                                                                                                                                                                                                                                                                                                                                                                                                                                                                                                                                                                                                                                                                                                                                                                                                                                                                                                                                                                                                                                                                                                                                                                                                                                    |                                                                                                                |
| MKJ01 Set of 12 Geometrical Fig                                                                                                                                      | gures size 5 × 10 cms per set Rs. 68                                                                                                                                                                                                                                    | 0.00 (A)                                                                                                                                                                                                                                                                                                                                                                                                                                                                                                                                                                                                                                                                                                                                                                                                                                                                                                                                                                                                                                                                                                                                                                                                                                                                                                                                                                                                                                                                                                                                                                                                                                                                                                                                                                                                                                                                                                                                                                                                                                                                                                                                                                                                                                                                                                                                                                                                                           | A                                                                                                              |
| MKJ02 Geometrical Instruments                                                                                                                                        | Box plastic Superior each Rs. 94                                                                                                                                                                                                                                        | 4.00 (A)                                                                                                                                                                                                                                                                                                                                                                                                                                                                                                                                                                                                                                                                                                                                                                                                                                                                                                                                                                                                                                                                                                                                                                                                                                                                                                                                                                                                                                                                                                                                                                                                                                                                                                                                                                                                                                                                                                                                                                                                                                                                                                                                                                                                                                                                                                                                                                                                                           | 1                                                                                                              |
| MKJ03a<br>MKJ03e MKJ03d MKJ03c                                                                                                                                       | <ul> <li>Measuring Instruments         <ul> <li>a. Tape for learning measurement</li> <li>b. Jug &amp; beaker 50 ml to 1000 ml S</li> <li>c. Wall Thermometer on plastic bad</li> <li>d. Chemical Thermometer 30 cm.</li> <li>e. Kitchen Balance</li> </ul> </li> </ul> | Set of 5 per<br>ase                                                                                                                                                                                                                                                                                                                                                                                                                                                                                                                                                                                                                                                                                                                                                                                                                                                                                                                                                                                                                                                                                                                                                                                                                                                                                                                                                                                                                                                                                                                                                                                                                                                                                                                                                                                                                                                                                                                                                                                                                                                                                                                                                                                                                                                                                                                                                                                                                | each Rs. 111.00 (A)<br>r set Rs. 212.00 (A)<br>each Rs. 75.00 (A)<br>each Rs. 78.00 (A)<br>each Rs. 826.00 (A) |
| МК.                                                                                                                                                                  | J04 Geoboard made of transparent pl<br>OHP with rubber bands                                                                                                                                                                                                            | astic can be used on<br>each Rs. 132.00 (A)                                                                                                                                                                                                                                                                                                                                                                                                                                                                                                                                                                                                                                                                                                                                                                                                                                                                                                                                                                                                                                                                                                                                                                                                                                                                                                                                                                                                                                                                                                                                                                                                                                                                                                                                                                                                                                                                                                                                                                                                                                                                                                                                                                                                                                                                                                                                                                                        | MKJ04                                                                                                          |
|                                                                                                                                                                      | MKJ05 Abacus Wooden 30 cm                                                                                                                                                                                                                                               | each Rs. 531.00 (A)                                                                                                                                                                                                                                                                                                                                                                                                                                                                                                                                                                                                                                                                                                                                                                                                                                                                                                                                                                                                                                                                                                                                                                                                                                                                                                                                                                                                                                                                                                                                                                                                                                                                                                                                                                                                                                                                                                                                                                                                                                                                                                                                                                                                                                                                                                                                                                                                                |                                                                                                                |
| MKJ05                                                                                                                                                                | MKJ06 Fibre Dummy Clock for teach<br>Time on a Clock                                                                                                                                                                                                                    | each Rs. 166.00 (A)                                                                                                                                                                                                                                                                                                                                                                                                                                                                                                                                                                                                                                                                                                                                                                                                                                                                                                                                                                                                                                                                                                                                                                                                                                                                                                                                                                                                                                                                                                                                                                                                                                                                                                                                                                                                                                                                                                                                                                                                                                                                                                                                                                                                                                                                                                                                                                                                                |                                                                                                                |
| MKJ08                                                                                                                                                                | MKJ07 Skip counting game with mar                                                                                                                                                                                                                                       | blesper set Rs. 254.00 (A)                                                                                                                                                                                                                                                                                                                                                                                                                                                                                                                                                                                                                                                                                                                                                                                                                                                                                                                                                                                                                                                                                                                                                                                                                                                                                                                                                                                                                                                                                                                                                                                                                                                                                                                                                                                                                                                                                                                                                                                                                                                                                                                                                                                                                                                                                                                                                                                                         |                                                                                                                |
|                                                                                                                                                                      | Count your own designer fraction mad<br>foam set of 72 Triangles in 3 colours                                                                                                                                                                                           |                                                                                                                                                                                                                                                                                                                                                                                                                                                                                                                                                                                                                                                                                                                                                                                                                                                                                                                                                                                                                                                                                                                                                                                                                                                                                                                                                                                                                                                                                                                                                                                                                                                                                                                                                                                                                                                                                                                                                                                                                                                                                                                                                                                                                                                                                                                                                                                                                                    | 2'5 <sup>38</sup> .MKJ07                                                                                       |
| MKJ09<br>MKJ09                                                                                                                                                       | Pattern making with plastic triangles o                                                                                                                                                                                                                                 | of 3 different sizes<br>each Rs. 386.00 (A)                                                                                                                                                                                                                                                                                                                                                                                                                                                                                                                                                                                                                                                                                                                                                                                                                                                                                                                                                                                                                                                                                                                                                                                                                                                                                                                                                                                                                                                                                                                                                                                                                                                                                                                                                                                                                                                                                                                                                                                                                                                                                                                                                                                                                                                                                                                                                                                        |                                                                                                                |
| МКЈ10                                                                                                                                                                | Game of Place Value                                                                                                                                                                                                                                                     | each Rs. 472.00 (A)                                                                                                                                                                                                                                                                                                                                                                                                                                                                                                                                                                                                                                                                                                                                                                                                                                                                                                                                                                                                                                                                                                                                                                                                                                                                                                                                                                                                                                                                                                                                                                                                                                                                                                                                                                                                                                                                                                                                                                                                                                                                                                                                                                                                                                                                                                                                                                                                                | МКЛО                                                                                                           |
| MKJ11 Charts for Arithmetic size<br>MP01 English Numerical<br>MP02 Addition<br>MP03 Subtraction<br>MP04 Multiplication<br>MP05 Division<br>MP06 Multiplication Table | each Rs. 100.00 (B)<br>each Rs. 100.00 (B)                                                                                                                                  | NULTRICATION<br>NULTRICATION<br>NULTRICATION<br>NULTRICATION<br>NULTRICATION<br>NULTRICATION<br>NULTRICATION<br>NULTRICATION<br>NULTRICATION<br>NULTRICATION<br>NULTRICATION<br>NULTRICATION<br>NULTRICATION<br>NULTRICATION<br>NULTRICATION<br>NULTRICATION<br>NULTRICATION<br>NULTRICATION<br>NULTRICATION<br>NULTRICATION<br>NULTRICATION<br>NULTRICATION<br>NULTRICATION<br>NULTRICATION<br>NULTRICATION<br>NULTRICATION<br>NULTRICATION<br>NULTRICATION<br>NULTRICATION<br>NULTRICATION<br>NULTRICATION<br>NULTRICATION<br>NULTRICATION<br>NULTRICATION<br>NULTRICATION<br>NULTRICATION<br>NULTRICATION<br>NULTRICATION<br>NULTRICATION<br>NULTRICATION<br>NULTRICATION<br>NULTRICATION<br>NULTRICATION<br>NULTRICATION<br>NULTRICATION<br>NULTRICATION<br>NULTRICATION<br>NULTRICATION<br>NULTRICATION<br>NULTRICATION<br>NULTRICATION<br>NULTRICATION<br>NULTRICATION<br>NULTRICATION<br>NULTRICATION<br>NULTRICATION<br>NULTRICATION<br>NULTRICATION<br>NULTRICATION<br>NULTRICATION<br>NULTRICATION<br>NULTRICATION<br>NULTRICATION<br>NULTRICATION<br>NULTRICATION<br>NULTRICATION<br>NULTRICATION<br>NULTRICATION<br>NULTRICATION<br>NULTRICATION<br>NULTRICATION<br>NULTRICATION<br>NULTRICATION<br>NULTRICATION<br>NULTRICATION<br>NULTRICATION<br>NULTRICATION<br>NULTRICATION<br>NULTRICATION<br>NULTRICATION<br>NULTRICATION<br>NULTRICATION<br>NULTRICATION<br>NULTRICATION<br>NULTRICATION<br>NULTRICATION<br>NULTRICATION<br>NULTRICATION<br>NULTRICATION<br>NULTRICATION<br>NULTRICATION<br>NULTRICATION<br>NULTRICATION<br>NULTRICATION<br>NULTRICATION<br>NULTRICATION<br>NULTRICATION<br>NULTRICATION<br>NULTRICATION<br>NULTRICATION<br>NULTRICATION<br>NULTRICATION<br>NULTRICATION<br>NULTRICATION<br>NULTRICATION<br>NULTRICATION<br>NULTRICATION<br>NULTRICATION<br>NULTRICATION<br>NULTRICATION<br>NULTRICATION<br>NULTRICATION<br>NULTRICATION<br>NULTRICATION<br>NULTRICATION<br>NULTRICATION<br>NULTRICATION<br>NULTRICATION<br>NULTRICATION<br>NULTRICATION<br>NULTRICATION<br>NULTRICATION<br>NULTRICATION<br>NULTRICATION<br>NULTRICATION<br>NULTRICATION<br>NULTRICATION<br>NULTRICATION<br>NULTRICATION<br>NULTRICATION<br>NULTRICATION<br>NULTRICATION<br>NULTRICATION<br>NULTRICATION<br>NULTRICATION<br>NULTRICATION<br>NULTRICATION<br>NULTRICATION<br>NULTRICATION<br>NULTRICATION<br>NULTRICATION<br>NULTRICATION<br>NULTRICATION<br>NULTRICATION<br>NULTRICATION<br>NULTRICATION<br>NU |                                                                                                                |
| MP07 Roman Numerical Char<br>MKJ12 Mag                                                                                                                               | rt each Rs. 100.00 (B)                                                                                                                                                                                                                                                  |                                                                                                                                                                                                                                                                                                                                                                                                                                                                                                                                                                                                                                                                                                                                                                                                                                                                                                                                                                                                                                                                                                                                                                                                                                                                                                                                                                                                                                                                                                                                                                                                                                                                                                                                                                                                                                                                                                                                                                                                                                                                                                                                                                                                                                                                                                                                                                                                                                    |                                                                                                                |
| MKJ12 MKJ13 Trans                                                                                                                                                    | sparencies set of 10                                                                                                                                                                                                                                                    | per set Rs. 1003.00 (A)                                                                                                                                                                                                                                                                                                                                                                                                                                                                                                                                                                                                                                                                                                                                                                                                                                                                                                                                                                                                                                                                                                                                                                                                                                                                                                                                                                                                                                                                                                                                                                                                                                                                                                                                                                                                                                                                                                                                                                                                                                                                                                                                                                                                                                                                                                                                                                                                            | MKJ13                                                                                                          |

## MATHS SECTION

MKS08 Set of cups with volume marked

MKS09 Cubes of Algebra size 2 cm. set of 128 cubes

MKS10 Mensuration kit : for understanding the following

- a. Area of Parallelogram b. Area of Triangle set of 3
- c. Area of Rhombus
- d. Area of Trapezium
- e. Mid Point Theorem
- f. Area of a Circle
- g. Properties of Parallelogram
- h. Quadrilateral Formed by the Mid Points of a Quadrilateral
- i. Algebraic Identity set of Cubes

each Rs. 180.00 (B) per set Rs. 962.00 (A)

per set 2596.00 (A)

MKS10 Mensuration Kit

MKS11 Charts on Mathematics for upper primary Set of 15 MUP01 Number system MUP02 Algebra-definitions & formulae MUP03 Addition of rational numbers MUP04 Multiplication of rational numbers MUP05 Some Geometrical concepts **MUP06** Angles **MUP07** Pair of Angles **MUP08** Triangles

MUP09 Quadrilateral MUP10 Circle **MUP11** Congruent Triangles MUP12 Properties of Circles MUP13 Mensuration - I MUP14 Mensuration - II MUP15 Profit & Loss

per set Rs. 1500.00 (B)

MKS11

MKS12 Sextant model Rs. 649.00 (A) MKS13 Theodolite model Rs. 767.00 (A) MKS14A Optical Square Rs. 354.00 (A) MKS14A MKS15A Cross Vertical Staff Rs. 354.00 (A) MKS15A MKS16 Vernier Caliper Rs. 295.00 (A) MKS17 Model Standard Time Indicator Rs. 685.00 (A) MKS18 Metal wired Tape 15 meter Rs. 354.00 (A) MKS16 MKS17 MKS19A MKS19A Rain Gauge Rs. 708.00 (A) MKS20 Angle in a circle & its part Rs. 131.00 (A) MKS20 All the above items, packed in a kit with manual MKS\_1 MKS18 Rs. 14160.00 (A) set