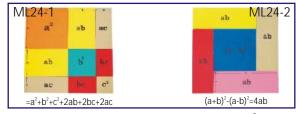

set Rs. 248.00 (A)

- ML24-1 Algebra Identity Case 1:  $(a+b)^2$ ,  $(a+b+c)^2$ To demonstrate the complex identities in a simpler set Rs. 575.00 (A) way.
- ML24-2 Algebra Identity Case 2:  $(a+b)^2$ - $(a-b)^2$  = 4ab To demonstrate the complex identities in a simpler set Rs. 575.00 (A) way.