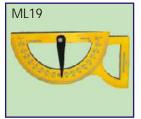

## (NCK)

ML18 Angle property of Cyclic Quadrilateral Opposite angles are supplementary. each Rs. 230.00 (A) each Rs. 430.00 (A) ML19 Clinometer Compass

ML20 Power<sup>2</sup> (Power of Two): To understand the concept of square number. By using the same article student can also learn Cartisian coordinates. each Rs. 502.00 (A) ML21 Sit and Set (Set of 6 different Combo Flat Shapes) : It is an interesting puzzle to understand. Shapes, size, combination of different flat figures.set Rs. 137.00 (A)