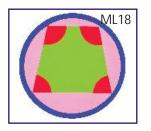

## (NCK)

ML18 Angle property of Cyclic Quadrilateral Opposite angles are supplementary. each Rs. 230.00 (A) each Rs. 430.00 (A) ML19 Clinometer Compass

ML20 Power<sup>2</sup> (Power of Two): To understand the concept of square number. By using the same article student can also learn Cartisian coordinates. each Rs. 502.00 (A) ML21 Sit and Set (Set of 6 different Combo Flat Shapes) : It is an interesting puzzle to understand. Shapes, size, combination of different flat figures.set Rs. 137.00 (A)