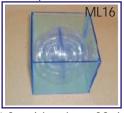

ML13 Volume Relation between Cone and Cylinder : of same dia and equal height. each Rs. 160.00 (A)

ML15 Conic Section (Set of 4) : Parabola, Hyperbola, Circle & Ellipse. set Rs. 1239.00 (A)

- ML16 Combination of Cube and Sphere (Transparent): Plastic each Rs. 159.00 (A)
- ML17 Construction of Parabola : An equally marked points of division are joined together to construct Parabola. each Rs. 177.00 (A)