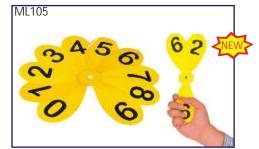

ML105 Number Fins : It acts like flash cards with multiple option to interact mathematically. Set of 2 fins with numbers. set Rs. 540.00 (A)

ML106 Hook n Look Numerical Balance : Promotes student to do activity on his own and explore the concept of addition by touching the number.