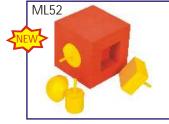

NCK

- ML52 Mensuration Cube : It is used to extend the concept of surface area and volume of solids into a cube. The learner can also explore the concept that increase/decrease in the volume of a solid may not result the same change in its surface area.Rs. 313.00 (A)
- ML53 Tangent Geoboard : This geoboard is used to investigate the concepts related to circles and tangents with the help of rubber bands. Rs. 1003.00 (A)