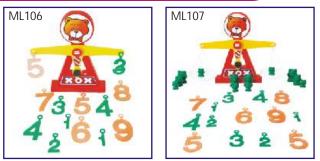

ML105 Number Fins : It acts like flash cards with multiple option to interact mathematically. Set of 2 fins with numbers. set Rs. 540.00 (A)

ML106 Hook n Look Numerical Balance : Promotes student to do activity on his own and explore the concept of addition by touching the number.

per set Rs. 453.00 (A)

ML107 Dish balance with Weighted Number & Weights : This durable plastic junior-size balance lets students measure and compare number. Two plastic pans allow students to measure weights.