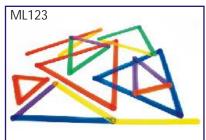

ML123 Geo Geometry Stick : Geo Geometry Stick's is easily snap together to motivate students to explore plane geometry on their desktop or the overhead projector. set Rs. 1074.00 (A)

M-8