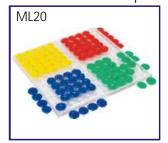

## (NCK)

ML18 Angle property of Cyclic Quadrilateral Opposite angles are supplementary. each Rs. 230.00 (A) each Rs. 430.00 (A) ML19 Clinometer Compass

ML20 Power<sup>2</sup> (Power of Two): To understand the concept of square number. By using the same article student can also learn Cartisian coordinates. each Rs. 502.00 (A) ML21 Sit and Set (Set of 6 different Combo Flat Shapes) : It is an interesting puzzle to understand. Shapes, size, combination of different flat figures.set Rs. 137.00 (A)