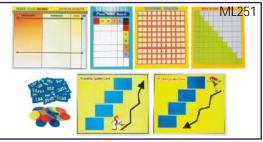

Per set Rs. 236.00 (A)

ML240 Grid Sheet (1-200) : Set of 10 sheets. 1-100 on one side and 101-200 on the other side. Writable and erasable using white board marker.

Per set Rs. 236.00 (A)

- ML251 Board Games consisting of :
- a. Place Value Board: addition & subtraction, size 28 x 22 cm.
- b. Place Value Board: Multiplication. size 20 x 28cm.
- Division Board: size 27 x 27 cm. C.
- d. Factor Board: size 27 x 27 cm.
- Ascending Card Game: size 29 x 25 cm. e.
- f. Descending Card Game: size 29 x 25 cm.
- Number Cards: Set of 25 Cards. q. Tiles.

h.

Price per set Rs. 1652.00 (A)

(For some activities Base Ten Blocks can be used, available separately)