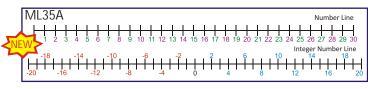

- ML33 Pythagoras theorem: by arranging small square pieces to make side square each Rs. 177.00 (A)
- ML34 Magnifying Measures: To teach metric conversions of inches, cm & mm each Rs. 354.00 (A)

ML35 Integer number line Bar.

ML35A Number Line: Set of 2 different number lines. 5 sets in a pack. Writable and erasable using white board markers Pack Rs. 160.00 (A)

ML36 Metric Wheel: by knowing the circumference, student can calculate the length of any distance.