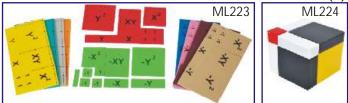

- a<sup>2</sup> ab b<sup>2</sup>
- ML222 Student's Algebra Identity Kit: (a+b)<sup>2</sup>, (a-b)<sup>2</sup>, a<sup>2</sup>-b<sup>2</sup> Measure 15 x 15 cm. Rs. 360.00 (A)

- ML223 Algebra Kit (foam) : Algebra can be taught more efficiently with the use of algebra tiles. Square and rectangular tiles that visually represent the parts of an algebraic equation. Set Rs. 270.00 (A)
- ML224 Cubic Identities (a+b)<sup>3</sup>: This is a demonstration model of (a+b)<sup>3</sup>. Made of plastic easy to show the complex identity set of 8 pieces. set Rs. 1011.00 (A)

- ML225 Algebra Tiles : These come in the shapes of squares and rectangles. Using algebra tiles in teaching polynomials allows students to practice working with polynomials with a hands-on approach. Algebra tiles come with three types of tiles in two colors each, typically red for negative tiles and blue for positive tiles. set Rs. 270.00 (A)
- ML225AAlgebra Tiles Magnetic : Magnetic algebra tiles is used by the teachers to explore the concepts on magnetic board such as factorising polynomials, solving linear equations, concepts of integers etc. These algebra tiles come in the shapes of square and rectangles. Algebra tiles come with three types of tiles in two colours, typically red for negative tiles and blue for positive tiles. set Rs. 1003.00 (A)