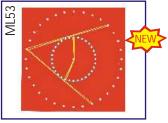

NCK

- ML52 Mensuration Cube : It is used to extend the concept of surface area and volume of solids into a cube. The learner can also explore the concept that increase/decrease in the volume of a solid may not result the same change in its surface area.Rs. 313.00 (A)
- ML53 Tangent Geoboard : This geoboard is used to investigate the concepts related to circles and tangents with the help of rubber bands. Rs. 1003.00 (A)