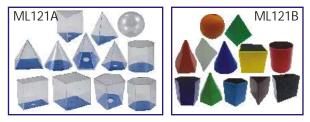

ML121A 3D solids set 5 cm: Set of 12 pcs. Made of transparent plastic with removable lid. Ideal for volume concepts. per set Rs. 779.00 (A) ML121B 3D solid set 5cm: Set of 12 pcs. Made of opaque plastic coloured with lid. per set Rs. 855.00 (A)