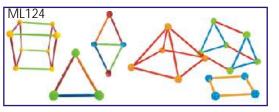

### NCK

ML124 Vertex Wonder: This rods and ball set shows the concepts such as Symmetry, Space, Shapes and Construction. It helps children to analyze the difference between Pyramid and Prism in point, line and side. Set consist 330 pieces of vertex and rods. set Rs. 2077.00 (A)