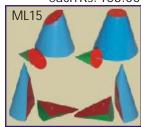

ML13 Volume Relation between Cone and Cylinder : of same dia and equal height. each Rs. 160.00 (A)

ML15 Conic Section (Set of 4) : Parabola, Hyperbola, Circle & Ellipse. set Rs. 1239.00 (A)

- ML16 Combination of Cube and Sphere (Transparent): Plastic each Rs. 159.00 (A)
- ML17 Construction of Parabola : An equally marked points of division are joined together to construct Parabola. each Rs. 177.00 (A)