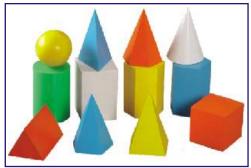

|                                                                                                                                                                      | MATHEMATICS KI                                                                                                                                                                                                                                                          | T JUNIOR                                                                                                                                                                                                                                                                                                                                                                                                                                                                                                                                                                                                                                                                                                                                                                                                                                                                                                                                                                                                                                                                                                                                                                                                                                                                                                                                                                                                                                                                                                                                                                                                                                                                                                                                                                                                                                                                                                                                                                                                                                                                                                                                                                                                                                                                                                                                                                                                                           |                                                                                                                |
|----------------------------------------------------------------------------------------------------------------------------------------------------------------------|-------------------------------------------------------------------------------------------------------------------------------------------------------------------------------------------------------------------------------------------------------------------------|------------------------------------------------------------------------------------------------------------------------------------------------------------------------------------------------------------------------------------------------------------------------------------------------------------------------------------------------------------------------------------------------------------------------------------------------------------------------------------------------------------------------------------------------------------------------------------------------------------------------------------------------------------------------------------------------------------------------------------------------------------------------------------------------------------------------------------------------------------------------------------------------------------------------------------------------------------------------------------------------------------------------------------------------------------------------------------------------------------------------------------------------------------------------------------------------------------------------------------------------------------------------------------------------------------------------------------------------------------------------------------------------------------------------------------------------------------------------------------------------------------------------------------------------------------------------------------------------------------------------------------------------------------------------------------------------------------------------------------------------------------------------------------------------------------------------------------------------------------------------------------------------------------------------------------------------------------------------------------------------------------------------------------------------------------------------------------------------------------------------------------------------------------------------------------------------------------------------------------------------------------------------------------------------------------------------------------------------------------------------------------------------------------------------------------|----------------------------------------------------------------------------------------------------------------|
| MKI 1 All the                                                                                                                                                        | (Suitable for Primary Cla<br>below items, packed in a kit with                                                                                                                                                                                                          |                                                                                                                                                                                                                                                                                                                                                                                                                                                                                                                                                                                                                                                                                                                                                                                                                                                                                                                                                                                                                                                                                                                                                                                                                                                                                                                                                                                                                                                                                                                                                                                                                                                                                                                                                                                                                                                                                                                                                                                                                                                                                                                                                                                                                                                                                                                                                                                                                                    | (A) set                                                                                                        |
| It contains the following articles                                                                                                                                   | ,                                                                                                                                                                                                                                                                       |                                                                                                                                                                                                                                                                                                                                                                                                                                                                                                                                                                                                                                                                                                                                                                                                                                                                                                                                                                                                                                                                                                                                                                                                                                                                                                                                                                                                                                                                                                                                                                                                                                                                                                                                                                                                                                                                                                                                                                                                                                                                                                                                                                                                                                                                                                                                                                                                                                    |                                                                                                                |
| MKJ01 Set of 12 Geometrical Fig                                                                                                                                      | gures size 5 × 10 cms per set Rs. 68                                                                                                                                                                                                                                    | 0.00 (A)                                                                                                                                                                                                                                                                                                                                                                                                                                                                                                                                                                                                                                                                                                                                                                                                                                                                                                                                                                                                                                                                                                                                                                                                                                                                                                                                                                                                                                                                                                                                                                                                                                                                                                                                                                                                                                                                                                                                                                                                                                                                                                                                                                                                                                                                                                                                                                                                                           | A                                                                                                              |
| MKJ02 Geometrical Instruments                                                                                                                                        | Box plastic Superior each Rs. 94                                                                                                                                                                                                                                        | 4.00 (A)                                                                                                                                                                                                                                                                                                                                                                                                                                                                                                                                                                                                                                                                                                                                                                                                                                                                                                                                                                                                                                                                                                                                                                                                                                                                                                                                                                                                                                                                                                                                                                                                                                                                                                                                                                                                                                                                                                                                                                                                                                                                                                                                                                                                                                                                                                                                                                                                                           | 1                                                                                                              |
| MKJ03a<br>MKJ03e MKJ03d MKJ03c                                                                                                                                       | <ul> <li>Measuring Instruments         <ul> <li>a. Tape for learning measurement</li> <li>b. Jug &amp; beaker 50 ml to 1000 ml S</li> <li>c. Wall Thermometer on plastic bad</li> <li>d. Chemical Thermometer 30 cm.</li> <li>e. Kitchen Balance</li> </ul> </li> </ul> | Set of 5 per<br>ase                                                                                                                                                                                                                                                                                                                                                                                                                                                                                                                                                                                                                                                                                                                                                                                                                                                                                                                                                                                                                                                                                                                                                                                                                                                                                                                                                                                                                                                                                                                                                                                                                                                                                                                                                                                                                                                                                                                                                                                                                                                                                                                                                                                                                                                                                                                                                                                                                | each Rs. 111.00 (A)<br>r set Rs. 212.00 (A)<br>each Rs. 75.00 (A)<br>each Rs. 78.00 (A)<br>each Rs. 826.00 (A) |
| МК.                                                                                                                                                                  | J04 Geoboard made of transparent pl<br>OHP with rubber bands                                                                                                                                                                                                            | astic can be used on<br>each Rs. 132.00 (A)                                                                                                                                                                                                                                                                                                                                                                                                                                                                                                                                                                                                                                                                                                                                                                                                                                                                                                                                                                                                                                                                                                                                                                                                                                                                                                                                                                                                                                                                                                                                                                                                                                                                                                                                                                                                                                                                                                                                                                                                                                                                                                                                                                                                                                                                                                                                                                                        | MKJ04                                                                                                          |
|                                                                                                                                                                      | MKJ05 Abacus Wooden 30 cm                                                                                                                                                                                                                                               | each Rs. 531.00 (A)                                                                                                                                                                                                                                                                                                                                                                                                                                                                                                                                                                                                                                                                                                                                                                                                                                                                                                                                                                                                                                                                                                                                                                                                                                                                                                                                                                                                                                                                                                                                                                                                                                                                                                                                                                                                                                                                                                                                                                                                                                                                                                                                                                                                                                                                                                                                                                                                                |                                                                                                                |
| MKJ05                                                                                                                                                                | MKJ06 Fibre Dummy Clock for teach<br>Time on a Clock                                                                                                                                                                                                                    | each Rs. 166.00 (A)                                                                                                                                                                                                                                                                                                                                                                                                                                                                                                                                                                                                                                                                                                                                                                                                                                                                                                                                                                                                                                                                                                                                                                                                                                                                                                                                                                                                                                                                                                                                                                                                                                                                                                                                                                                                                                                                                                                                                                                                                                                                                                                                                                                                                                                                                                                                                                                                                |                                                                                                                |
| MKJ08                                                                                                                                                                | MKJ07 Skip counting game with mar                                                                                                                                                                                                                                       | blesper set Rs. 254.00 (A)                                                                                                                                                                                                                                                                                                                                                                                                                                                                                                                                                                                                                                                                                                                                                                                                                                                                                                                                                                                                                                                                                                                                                                                                                                                                                                                                                                                                                                                                                                                                                                                                                                                                                                                                                                                                                                                                                                                                                                                                                                                                                                                                                                                                                                                                                                                                                                                                         |                                                                                                                |
|                                                                                                                                                                      | Count your own designer fraction mad<br>foam set of 72 Triangles in 3 colours                                                                                                                                                                                           |                                                                                                                                                                                                                                                                                                                                                                                                                                                                                                                                                                                                                                                                                                                                                                                                                                                                                                                                                                                                                                                                                                                                                                                                                                                                                                                                                                                                                                                                                                                                                                                                                                                                                                                                                                                                                                                                                                                                                                                                                                                                                                                                                                                                                                                                                                                                                                                                                                    | 2'5 <sup>38</sup> .MKJ07                                                                                       |
| MKJ09<br>MKJ09                                                                                                                                                       | Pattern making with plastic triangles o                                                                                                                                                                                                                                 | of 3 different sizes<br>each Rs. 386.00 (A)                                                                                                                                                                                                                                                                                                                                                                                                                                                                                                                                                                                                                                                                                                                                                                                                                                                                                                                                                                                                                                                                                                                                                                                                                                                                                                                                                                                                                                                                                                                                                                                                                                                                                                                                                                                                                                                                                                                                                                                                                                                                                                                                                                                                                                                                                                                                                                                        |                                                                                                                |
| МКЈ10                                                                                                                                                                | Game of Place Value                                                                                                                                                                                                                                                     | each Rs. 472.00 (A)                                                                                                                                                                                                                                                                                                                                                                                                                                                                                                                                                                                                                                                                                                                                                                                                                                                                                                                                                                                                                                                                                                                                                                                                                                                                                                                                                                                                                                                                                                                                                                                                                                                                                                                                                                                                                                                                                                                                                                                                                                                                                                                                                                                                                                                                                                                                                                                                                | МКЛО                                                                                                           |
| MKJ11 Charts for Arithmetic size<br>MP01 English Numerical<br>MP02 Addition<br>MP03 Subtraction<br>MP04 Multiplication<br>MP05 Division<br>MP06 Multiplication Table | each Rs. 100.00 (B)<br>each Rs. 100.00 (B)                                                                                                                                  | NULTRICATION<br>NULTRICATION<br>NULTRICATION<br>NULTRICATION<br>NULTRICATION<br>NULTRICATION<br>NULTRICATION<br>NULTRICATION<br>NULTRICATION<br>NULTRICATION<br>NULTRICATION<br>NULTRICATION<br>NULTRICATION<br>NULTRICATION<br>NULTRICATION<br>NULTRICATION<br>NULTRICATION<br>NULTRICATION<br>NULTRICATION<br>NULTRICATION<br>NULTRICATION<br>NULTRICATION<br>NULTRICATION<br>NULTRICATION<br>NULTRICATION<br>NULTRICATION<br>NULTRICATION<br>NULTRICATION<br>NULTRICATION<br>NULTRICATION<br>NULTRICATION<br>NULTRICATION<br>NULTRICATION<br>NULTRICATION<br>NULTRICATION<br>NULTRICATION<br>NULTRICATION<br>NULTRICATION<br>NULTRICATION<br>NULTRICATION<br>NULTRICATION<br>NULTRICATION<br>NULTRICATION<br>NULTRICATION<br>NULTRICATION<br>NULTRICATION<br>NULTRICATION<br>NULTRICATION<br>NULTRICATION<br>NULTRICATION<br>NULTRICATION<br>NULTRICATION<br>NULTRICATION<br>NULTRICATION<br>NULTRICATION<br>NULTRICATION<br>NULTRICATION<br>NULTRICATION<br>NULTRICATION<br>NULTRICATION<br>NULTRICATION<br>NULTRICATION<br>NULTRICATION<br>NULTRICATION<br>NULTRICATION<br>NULTRICATION<br>NULTRICATION<br>NULTRICATION<br>NULTRICATION<br>NULTRICATION<br>NULTRICATION<br>NULTRICATION<br>NULTRICATION<br>NULTRICATION<br>NULTRICATION<br>NULTRICATION<br>NULTRICATION<br>NULTRICATION<br>NULTRICATION<br>NULTRICATION<br>NULTRICATION<br>NULTRICATION<br>NULTRICATION<br>NULTRICATION<br>NULTRICATION<br>NULTRICATION<br>NULTRICATION<br>NULTRICATION<br>NULTRICATION<br>NULTRICATION<br>NULTRICATION<br>NULTRICATION<br>NULTRICATION<br>NULTRICATION<br>NULTRICATION<br>NULTRICATION<br>NULTRICATION<br>NULTRICATION<br>NULTRICATION<br>NULTRICATION<br>NULTRICATION<br>NULTRICATION<br>NULTRICATION<br>NULTRICATION<br>NULTRICATION<br>NULTRICATION<br>NULTRICATION<br>NULTRICATION<br>NULTRICATION<br>NULTRICATION<br>NULTRICATION<br>NULTRICATION<br>NULTRICATION<br>NULTRICATION<br>NULTRICATION<br>NULTRICATION<br>NULTRICATION<br>NULTRICATION<br>NULTRICATION<br>NULTRICATION<br>NULTRICATION<br>NULTRICATION<br>NULTRICATION<br>NULTRICATION<br>NULTRICATION<br>NULTRICATION<br>NULTRICATION<br>NULTRICATION<br>NULTRICATION<br>NULTRICATION<br>NULTRICATION<br>NULTRICATION<br>NULTRICATION<br>NULTRICATION<br>NULTRICATION<br>NULTRICATION<br>NULTRICATION<br>NULTRICATION<br>NULTRICATION<br>NULTRICATION<br>NULTRICATION<br>NULTRICATION<br>NULTRICATION<br>NULTRICATION<br>NULTRICATION<br>NULTRICATION<br>NU |                                                                                                                |
| MP07 Roman Numerical Char<br>MKJ12 Mag                                                                                                                               | rt each Rs. 100.00 (B)                                                                                                                                                                                                                                                  |                                                                                                                                                                                                                                                                                                                                                                                                                                                                                                                                                                                                                                                                                                                                                                                                                                                                                                                                                                                                                                                                                                                                                                                                                                                                                                                                                                                                                                                                                                                                                                                                                                                                                                                                                                                                                                                                                                                                                                                                                                                                                                                                                                                                                                                                                                                                                                                                                                    |                                                                                                                |
| MKJ12 MKJ13 Trans                                                                                                                                                    | sparencies set of 10                                                                                                                                                                                                                                                    | per set Rs. 1003.00 (A)                                                                                                                                                                                                                                                                                                                                                                                                                                                                                                                                                                                                                                                                                                                                                                                                                                                                                                                                                                                                                                                                                                                                                                                                                                                                                                                                                                                                                                                                                                                                                                                                                                                                                                                                                                                                                                                                                                                                                                                                                                                                                                                                                                                                                                                                                                                                                                                                            | MKJ13                                                                                                          |