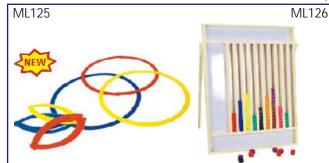

- ML125 Sorting Ring : These plastic foldable circle rings can be used in different ways from elementry to higher secondary for grouping, set theory and venn diagram demonstration. Set of 6 rings. Rs. 797.00 (A) ML126 Data collection board with data cubes:
- INL126 Data collection board with data cubes: set Rs. 3635.00 (A)