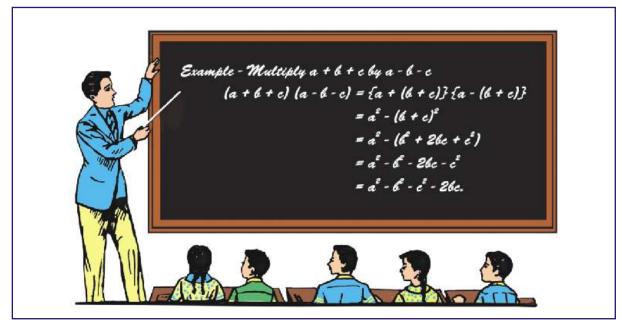

set Rs. 248.00 (A)

- ML24-1 Algebra Identity Case 1:  $(a+b)^2$ ,  $(a+b+c)^2$ To demonstrate the complex identities in a simpler set Rs. 575.00 (A) way.
- ML24-2 Algebra Identity Case 2:  $(a+b)^2$ - $(a-b)^2$  = 4ab To demonstrate the complex identities in a simpler set Rs. 575.00 (A) way.