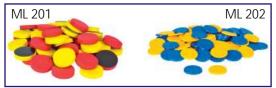

- ML201 Magnetic Counters : Provided with soft magnetic backing, easy to use on magnetic board. Set of 48 counters in two color. Rs. 389.00 (A)
- ML202 Color Counters Dia 30 mm : 2 color counters allow for Integer, patterning, color concept, counting activity. It measures 30 mm in Diameter. 2mm Thick. Set of 500 in 2 color. Rs. 891.00 (A)

ML202A Same as above set of 100 in 2 color. Rs. 254.00 (A)

ML203 Counters Dia 30mm: Virgin plastic counter allow for sorting, patterning, color recognition & counting activity Set of 250 in 5 color. Rs. 500.00 (A)
ML203A same as above set of 125 in 5 color. Rs. 260.00 (A)
ML204 Stacking Counters : Packed in a clear container. Size 20mm dia made up of plastic available in 5 colors. Set of 250 in 5 color. Rs. 1074.00 (A)