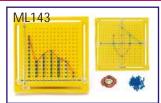

### NCK

ML143 X Y axis Co-ordinate Geoboard: This pegboard has a sliding X and Y axis coloured of pegs. The pegs can be used to graph points in one or all four quadrants, and show geometric translations, rotations, reflections, data in bar or line graphs. Measure 25 x 25 cm. each Rs. 890.00 (A)