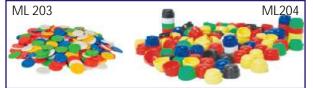

ML202A Same as above set of 100 in 2 color. Rs. 254.00 (A)

ML203 Counters Dia 30mm: Virgin plastic counter allow for sorting, patterning, color recognition & counting activity Set of 250 in 5 color. Rs. 500.00 (A)
ML203A same as above set of 125 in 5 color. Rs. 260.00 (A)
ML204 Stacking Counters : Packed in a clear container. Size 20mm dia made up of plastic available in 5 colors. Set of 250 in 5 color. Rs. 1074.00 (A)

ML204A Same as above Set of 125 in 5 color. Rs. 566.00 (A)

ML205 Colour Tiles: Packed in a clear container, size 25 X.2 cm. thick plastic tiles in five colors. Set of 500 Tiles in 5 color
 ML205A Same as above Set of 250 Tiles in 5 color Rs. 502.00 (A)
 ML206 Number Mat.: Number Mat is fast and a crazy quiz game. Kids listen the equation from teacher, do the math, and then step on the right answer.