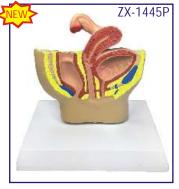

arked.
- Key card / Manual provided.



# REPRODUCTIVE SYSTEM



#### ZX-1403E Male Pelvis Small (Magnetic) • Price Rs. 1593.00 (A)

- 25x25x8 cm. Made of HSP resin
- Model is in 3 parts.
- Median section model shows male genital organs in normal position.
- Model is mounted on board.
- 36 features marked.
- Key card / Manual provided.

# XC-429 Female Internal & External Genital Organs

ZX-1404E

resin

position.



• Price Rs. 2596.00 (A)

• Model is in 2 parts.

• 31 features marked.

- It shows the female genital organs including uterus, uterus appendix (fallopian tube, ovary and its membrane, ligament teres uteri, ligament ovary proprium), vagina and the structure of external genital organ.
- Part of uterus & vagina are dissected to show its internal structures. Size: life-size.







## **ZX-1445P** Female Pelvic Anatomy Model

- Price Rs. 2596.00 (A)
- Size: 18x14x14.5 cm.
- Model is showing anatomy of median sagittal section of the female pelvis.
- Suitable for pharmaceutical promotion.
- Mounted on base.
- Key card / Manual provided.

# **GD/F5N IUD Training Simulator**



- Price Rs. 8378.00 (A)
- Basing on real anatomy of female genitalia, we designed this model for instructing or training of insertion or removal IUD.
- The uterus is in coronal section and covered with transparent plastic window. So students can directly observe whole insertion or removal process.

## ZX-1419PN

## Male Genital Organs Model Dissectable

• Price Rs. 12390.00 (A)

- Size : Life size Made of PVC Dissectable in 5 parts
- This model is medially sectioned.
- The model shows penis, pro