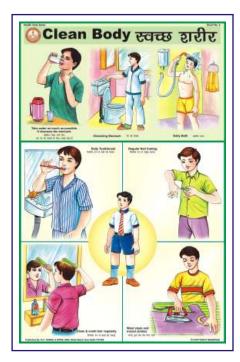

recently published naturally coloured, useful and authentic charts incorporating all the modern researches and innovations on the subject.

#### HEALTH CARE SERIES containing 10 Charts

English & Hindi combined

- HC01 \* Health Rules
- HC02 \* Causes of Diseases
- HC03 \* Prevention of Diseases
- HC04 \* Effects of Alcohol
- HC05 \* Tobacco & Habit Forming Drugs
- HC06 \* Clean Body
- HC07 \* Clean Water
- HC08 \* Constituents of Food
- HC09 \* Malnutrition
- HC10 Immunization

Each size 50 x 70 cm Rigid lamination on Board with Aluminium Frame Price Rs. 840.00 (B) Each Flexible Lamination with rollers Price Rs. 100.00 (B) Each

\* Also Available In

English - Malayalam English - Telugu

Flexible Lamination with rollers

English - Kannada English - Tamil

Price Rs. 112.00 (B) Each









Striking colourful images that capture and hold attention.

### **YOGASAN CHARTS**

#### YOGASAN CHARTS

Each Chart Size 50 x 70 cm. Hindi & English combined Rigid lamination on Board with Aluminium Frame Flexible Lamination with rollers Price Rs. 100.00 (B) Each



A faithful study and following the instructions as laid down in these charts, a vast treasure of super powers can be explored and developed within ourselves. For all round Physical, Mental, Emotional, Intellectual & Spiritual development of mind and body.

- YOO1 Shuddhi Kriyas-Shat Karmas: Kunjal-Vaman Dhauti, Kapal Bhati, Ghrit Neti, Sutra Neti, Jal Neti, Vastra Neti, Dand Dhauti, Nauli Karma, Tratak, Basti etc.
- YOO2 Shankh Prakshalan: Kagasan, Tadasan, Triyak Tadasan, Triyak Bhujangasan, Kati Chakrasan, Udarakarashanasan