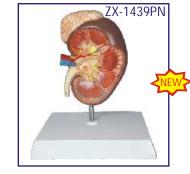

# CONTENTS

| ITEM                                                                                                   | Page        |
|--------------------------------------------------------------------------------------------------------|-------------|
| Important Nursing Charts                                                                               | 1           |
| New Medical & Nursing Charts - Digitally Printed                                                       |             |
| Bones & Skeleton Models                                                                                |             |
| Skeleton (M/F/with Muscles/Disarticulated/Fetal etc.                                                   | 5-7         |
| Leg/Arm Bones, Bone Microstructure, Auditory Bones                                                     | 7           |
| Skull Models, 5 year Child Skull Model, Fetal Skull Model, Build Your Anatomy Models                   | 8-10        |
| Vertebral Column with Pelvis/Pelvis & Femur Head, Didactic Vertebral Column, Thoracic Vertebrae Models |             |
| Osteoporosis Model, Lumbar, Vertebrae Degeneration                                                     |             |
| Prolapsed Vertebrae, Cervical Spine (with Occipital Bone, Nerves & Muscles)                            | 12          |
| Pelvis, Pelvis with Muscles & Organs / Genitals                                                        |             |
| Joints Models, Palm & Foot, Joint Section Models                                                       |             |
| Human Torso Model                                                                                      |             |
| Torso, Visible Expectant Mother Kit                                                                    |             |
| Mini Torso, Muscular Figures                                                                           |             |
| Sliced Head (MRI Views) Model, Head & Neck Models                                                      |             |
| Muscular Arm/Leg Models<br>Eye                                                                         |             |
| Dental Models                                                                                          |             |
| Dental Care, Teeth in Oral Cavity, Lower Jaw, Teeth Pathologies, Dental Caries, Typodont Model         |             |
| Digestive System & Related Models                                                                      | 2⊺<br>22.24 |
| Digestive System, Caecum & Appendix, Villi, Rectum Pathologies Model                                   |             |
| Alimentary Canal (Oesophagus/Stomach/Duodenum/Small Intestine/Large Intestine/Rectum) Wall Models      | 22<br>23    |
| Liver Pathologies, Diabetes                                                                            |             |
| Liver, Stomach, Pancreas                                                                               |             |
| Elver, stornden, Fahoreds                                                                              |             |
| Labyrinth with Ossicles, Auditory Bones, Ear, Model of Head, Nasal cavity, Larynx, Thyroid Disease     |             |
| Nose, Mouth & Throat Cavities Models, Tongue and Larynx Model 5 Parts                                  |             |
| Respiratory System                                                                                     |             |
| Respiratory System, Alveoli Model                                                                      |             |
| Respiratory System 7 Parts, Larynx, Heart & Lung Model, Transparent Lungs                              | 27          |
| Heart & Circulatory System                                                                             |             |
| Circulatory System, Hypertension, Fetal Circulation, Blood Groups                                      | 28          |
| Heart Models, Blocked Artery Models                                                                    |             |
| Brain, Nervous System & Related Models                                                                 |             |
| Nervous System, Neuron Model                                                                           |             |
| Brain Models, Spinal Cord, Reflex Arc                                                                  |             |
| Skin                                                                                                   |             |
| Skin Models, Skin Cancer, Skin Acne, Skin Burn                                                         |             |
| Excretory System & Related Models                                                                      |             |
| Male/Female Urogenital, Excretory/Urinary System                                                       |             |
| Kidney Models, Kidney Microstructure                                                                   |             |
| Reproductive System & Related Models                                                                   |             |
| Male/Female Reproductive System<br>Male/Female Pelvis Section Models                                   |             |
| Male/Female Genital Organs, IUD Training                                                               |             |
| Female Contraception Practice Simulator, Male Condom Training Model                                    |             |
| Gynae & Obstetric Models                                                                               |             |
| Female Pelvis Section (4 Parts), Ovary, Embryo, Placenta, Fetus, Breast, Breast Pathologies            |             |
| Fertilization Process Simulator, Embryogeny Models, Uterus                                             |             |
| Uterus Ovary Model, Uterus Ovary Pathologies, Cleft Lip & Palate, Spina Bifida                         |             |
| Fetal Development, Birth Demonstration, Gestation Month Model (Fifth, Seventh)                         |             |
| Advanced Delivery Mechanism Simulators                                                                 |             |
| Gynaecological Examination/Training                                                                    |             |
| Advanced Delivery & Emergency Simulator                                                                | 41          |
| Vacuum Delivery, Leopold Maneuvers / Meternity Examination Simulators, Vulva Suturing                  |             |
| Labour Delivery Simulator                                                                              | 42          |
| Paediatrics Models                                                                                     |             |
| Infant Model Male, New Born Baby Models                                                                |             |
| Nursing Manikins                                                                                       | 44-47       |
| Advanced Nursing Baby Manikin, Ad. Multi Functional Child Unisex Manikin                               |             |
| Multi Functional Nursing Manikin                                                                       |             |
| Multi-Functional Nursing Simulator (Male)/(Female)                                                     |             |
| Full Functional Elderly Female Manikin, Basic Combination Nursing Manikin                              | 46          |