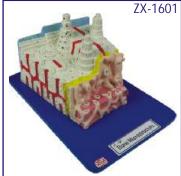

Made of PVC • Life size
- Accurate representation of the joints of arm.
- · Realistic upper limb bone model, including clavicle, scapula, humerus, ulna, radius and hand bone (8 carpal, 5 metacarpal & 14 phalanges)
- Each bone is separately mold and articulated.

ZX-1436

Key card / Manual provided.

# ZX-1436 Auditory Bones, Enlarged

- Price Rs. 944.00 (A)
- Size : 3 times enlarged
- Made of PVC
- Anatomically accurate and informative.
- Natural colour.
- Model is accurately made from actual specimen references, photographs

and encyclopedia reference under expert guidance. • Model is great teaching tool for anatomy lessons.

- · Model shows 3 smallest bones located in middle ear,
- malleus (hummer), incus (anvil) and stapes (stirrup) joined to each other.
- Key card / Manual provided.



- Price Rs. 5310.00 (A) • 30x20x16cm
- Made of HSP resin
- 3-D section of a lamellar bone.

ZX-1601

**Bone Microstructure** 

- It helps to understand the typical elements of a lamellar bone along with the Volkmann & Haversian system, spongy & compact parts, endosteum, cortical substance & osteocytes.
- · Model shown various planes in cross and logitudinal section.
- 19 features marked.
- Key card / Manual provided.



N-7

• Accurate representation of the joints · Great detail of the bony structures of • It is able to demonstrate flexibility in the knee and ankle with limited



# HUMAN SKULLS



# ZX-S104

### Skull Model 3 Part PVC • Price Rs. 3068.00 (A)

- Made of PVC • Life size
- Dissectable in 3 parts
- Bonnet can be removed, Mandible is movable & all skull foramina, fissures, p