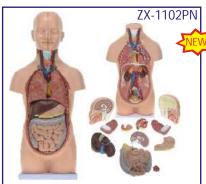

# CONTENTS

| ITEM                                                                                                   | Page        |
|--------------------------------------------------------------------------------------------------------|-------------|
| Important Nursing Charts                                                                               | 1           |
| New Medical & Nursing Charts - Digitally Printed                                                       |             |
| Bones & Skeleton Models                                                                                |             |
| Skeleton (M/F/with Muscles/Disarticulated/Fetal etc.                                                   | 5-7         |
| Leg/Arm Bones, Bone Microstructure, Auditory Bones                                                     | 7           |
| Skull Models, 5 year Child Skull Model, Fetal Skull Model, Build Your Anatomy Models                   | 8-10        |
| Vertebral Column with Pelvis/Pelvis & Femur Head, Didactic Vertebral Column, Thoracic Vertebrae Models |             |
| Osteoporosis Model, Lumbar, Vertebrae Degeneration                                                     |             |
| Prolapsed Vertebrae, Cervical Spine (with Occipital Bone, Nerves & Muscles)                            | 12          |
| Pelvis, Pelvis with Muscles & Organs / Genitals                                                        |             |
| Joints Models, Palm & Foot, Joint Section Models                                                       |             |
| Human Torso Model                                                                                      |             |
| Torso, Visible Expectant Mother Kit                                                                    |             |
| Mini Torso, Muscular Figures                                                                           |             |
| Sliced Head (MRI Views) Model, Head & Neck Models                                                      |             |
| Muscular Arm/Leg Models<br>Eye                                                                         |             |
| Dental Models                                                                                          |             |
| Dental Care, Teeth in Oral Cavity, Lower Jaw, Teeth Pathologies, Dental Caries, Typodont Model         |             |
| Digestive System & Related Models                                                                      | 2⊺<br>22.24 |
| Digestive System, Caecum & Appendix, Villi, Rectum Pathologies Model                                   |             |
| Alimentary Canal (Oesophagus/Stomach/Duodenum/Small Intestine/Large Intestine/Rectum) Wall Models      | 22<br>23    |
| Liver Pathologies, Diabetes                                                                            |             |
| Liver, Stomach, Pancreas                                                                               |             |
| Elver, stornden, Fahoreds                                                                              |             |
| Labyrinth with Ossicles, Auditory Bones, Ear, Model of Head, Nasal cavity, Larynx, Thyroid Disease     |             |
| Nose, Mouth & Throat Cavities Models, Tongue and Larynx Model 5 Parts                                  |             |
| Respiratory System                                                                                     |             |
| Respiratory System, Alveoli Model                                                                      |             |
| Respiratory System 7 Parts, Larynx, Heart & Lung Model, Transparent Lungs                              | 27          |
| Heart & Circulatory System                                                                             |             |
| Circulatory System, Hypertension, Fetal Circulation, Blood Groups                                      | 28          |
| Heart Models, Blocked Artery Models                                                                    |             |
| Brain, Nervous System & Related Models                                                                 |             |
| Nervous System, Neuron Model                                                                           |             |
| Brain Models, Spinal Cord, Reflex Arc                                                                  |             |
| Skin                                                                                                   |             |
| Skin Models, Skin Cancer, Skin Acne, Skin Burn                                                         |             |
| Excretory System & Related Models                                                                      |             |
| Male/Female Urogenital, Excretory/Urinary System                                                       |             |
| Kidney Models, Kidney Microstructure                                                                   |             |
| Reproductive System & Related Models                                                                   |             |
| Male/Female Reproductive System<br>Male/Female Pelvis Section Models                                   |             |
| Male/Female Genital Organs, IUD Training                                                               |             |
| Female Contraception Practice Simulator, Male Condom Training Model                                    |             |
| Gynae & Obstetric Models                                                                               |             |
| Female Pelvis Section (4 Parts), Ovary, Embryo, Placenta, Fetus, Breast, Breast Pathologies            |             |
| Fertilization Process Simulator, Embryogeny Models, Uterus                                             |             |
| Uterus Ovary Model, Uterus Ovary Pathologies, Cleft Lip & Palate, Spina Bifida                         |             |
| Fetal Development, Birth Demonstration, Gestation Month Model (Fifth, Seventh)                         |             |
| Advanced Delivery Mechanism Simulators                                                                 |             |
| Gynaecological Examination/Training                                                                    |             |
| Advanced Delivery & Emergency Simulator                                                                | 41          |
| Vacuum Delivery, Leopold Maneuvers / Meternity Examination Simulators, Vulva Suturing                  |             |
| Labour Delivery Simulator                                                                              | 42          |
| Paediatrics Models                                                                                     |             |
| Infant Model Male, New Born Baby Models                                                                |             |
| Nursing Manikins                                                                                       | 44-47       |
| Advanced Nursing Baby Manikin, Ad. Multi Functional Child Unisex Manikin                               |             |
| Multi Functional Nursing Manikin                                                                       |             |
| Multi-Functional Nursing Simulator (Male)/(Female)                                                     |             |
| Full Functional Elderly Female Manikin, Basic Combination Nursing Manikin                              | 46          |