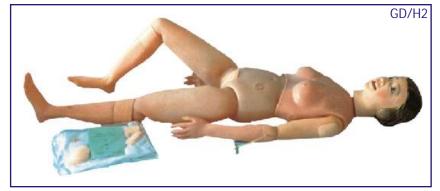

ry. Urethral catheterization
- · Holistic care: sponge bath, replacing clothes, cold and heat therapy
- Limbs joints: Bend, rotation, upper and lower movement.
- Bathing and bandaging activity
- Ostomy nursing of ileum, colon and bladder. •
- Tibial bone marrow puncture: Simulated bone marrow would outflow in the case of correct puncture.

## GD/H2 Multi-Functional Nursing Manikin

• Price Rs. 40710.00 (A)

This Nursing Manikin can demonstrate the following Basic Nursing Skills:-

- Face washing and swab down;
- Oral cavity nursing;
- Tracheotomy nursing;
- Oxygen inbreathe;
- Nasal feeding;
- · Stomach washing;
- Intracardiac injection;
- CPR first aid;
- Mammary nursing;
- Thoracic puncture;
- Liver puncture;
- Celiac puncture;
- Medulla puncture;
- Lumbar puncture;
- Deltoid puncture;



- Deltoid subcutaneous injection;
- Vein injection; • Vein puncture;

• Vein transfusion;

- Female clyster;
- Gluteus intramuscular injection.



• Female catheter;

#### SI/NM-700 MULTI-FUNCTIONAL BASIC NURSING MANIKIN (MALE) • Price Rs. 40710.00 (A)

This full body life-like Male manikin is specifically designed for professional nursing training. The quality of this manikin will provide many sessions of training when used with reasonable care. This multifunctional simulator can easily be assembled, well shaped appearance and correct anatomical landmarks which also shows the rib of the manikin. Below nursing skills can be practiced:

- Head care : hairwashing, face washing, oral cavity care.
- Bed bathes, dressing and undressing
- · Patient moving, bedspread changing for bedridden pati