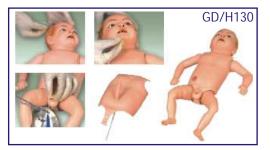

aby. The head, upper limbs, lower limbs and all joints are flexible. It can demonstrate the characteristics of the newborn baby and all kinds of operations in clinic education includes different parturition method, newborn baby bath etc.
- Made of soft PVC plastic.

N-43

# NURSING MANIKINS

#### GD/H130 Advanced Nursing Baby Price Rs. 66670.00 (A)

- · Specifically designed for professional nursing training.
- High quality manikin provides wide range of exercises
- Possible including both first aid and emergency situations.
- Basic Nursing Skill :-
- Movable head, neck, hand and foot; Stomach washing, clyster & catheter nursing;
- Cephalic vein puncture;
- Umbilic vein injection;
- Oronasal intubation nursing;
- Ostomy;
  Hand-foot subcutaneous injection;
- Washing, lactation, dressing.



# GD/FT333 Advanced Multi-functional Child Nursing Manikin (Unisex)

## • Price Rs. 123782.00 (A)

Designed according to the anatomical characteristics of child, and specializing in child care training. The skin is soft and flexible, not easily deformed, realistic shape, lovely appearance, and clear internal anatomical structure. Good help for pediatric nursing teaching and training.

Features: • Pupil observation. Bilateral Pupil states: normal, mydriasis,



- Operations of child care: full body bandage exercise, bathing, changing clothes, hair combing, eye washing and administering, otic drops and irrigation, mouth cavity care, blood collection of finger and TB test.
- Airway administering: realistic mouth, nose, tongue, gum, pharynx, larynx, esophagus, epiglottis, trachea and trachea