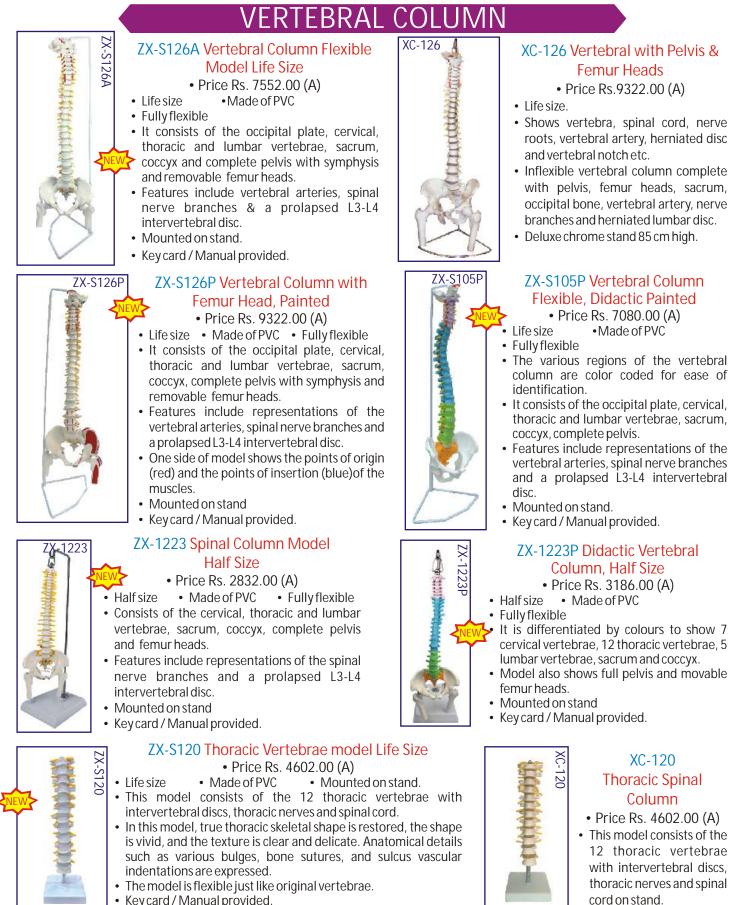

# CONTENTS

| ITEM                                                                                                   | Page        |
|--------------------------------------------------------------------------------------------------------|-------------|
| Important Nursing Charts                                                                               | 1           |
| New Medical & Nursing Charts - Digitally Printed                                                       |             |
| Bones & Skeleton Models                                                                                |             |
| Skeleton (M/F/with Muscles/Disarticulated/Fetal etc.                                                   | 5-7         |
| Leg/Arm Bones, Bone Microstructure, Auditory Bones                                                     | 7           |
| Skull Models, 5 year Child Skull Model, Fetal Skull Model, Build Your Anatomy Models                   | 8-10        |
| Vertebral Column with Pelvis/Pelvis & Femur Head, Didactic Vertebral Column, Thoracic Vertebrae Models |             |
| Osteoporosis Model, Lumbar, Vertebrae Degeneration                                                     |             |
| Prolapsed Vertebrae, Cervical Spine (with Occipital Bone, Nerves & Muscles)                            | 12          |
| Pelvis, Pelvis with Muscles & Organs / Genitals                                                        |             |
| Joints Models, Palm & Foot, Joint Section Models                                                       |             |
| Human Torso Model                                                                                      |             |
| Torso, Visible Expectant Mother Kit                                                                    |             |
| Mini Torso, Muscular Figures                                                                           |             |
| Sliced Head (MRI Views) Model, Head & Neck Models                                                      |             |
| Muscular Arm/Leg Models<br>Eye                                                                         |             |
| Dental Models                                                                                          |             |
| Dental Care, Teeth in Oral Cavity, Lower Jaw, Teeth Pathologies, Dental Caries, Typodont Model         |             |
| Digestive System & Related Models                                                                      | 2⊺<br>22.24 |
| Digestive System, Caecum & Appendix, Villi, Rectum Pathologies Model                                   |             |
| Alimentary Canal (Oesophagus/Stomach/Duodenum/Small Intestine/Large Intestine/Rectum) Wall Models      | 22<br>23    |
| Liver Pathologies, Diabetes                                                                            |             |
| Liver, Stomach, Pancreas                                                                               |             |
| Elver, stornden, Fahoreds                                                                              |             |
| Labyrinth with Ossicles, Auditory Bones, Ear, Model of Head, Nasal cavity, Larynx, Thyroid Disease     |             |
| Nose, Mouth & Throat Cavities Models, Tongue and Larynx Model 5 Parts                                  |             |
| Respiratory System                                                                                     |             |
| Respiratory System, Alveoli Model                                                                      |             |
| Respiratory System 7 Parts, Larynx, Heart & Lung Model, Transparent Lungs                              | 27          |
| Heart & Circulatory System                                                                             |             |
| Circulatory System, Hypertension, Fetal Circulation, Blood Groups                                      | 28          |
| Heart Models, Blocked Artery Models                                                                    |             |
| Brain, Nervous System & Related Models                                                                 |             |
| Nervous System, Neuron Model                                                                           |             |
| Brain Models, Spinal Cord, Reflex Arc                                                                  |             |
| Skin                                                                                                   |             |
| Skin Models, Skin Cancer, Skin Acne, Skin Burn                                                         |             |
| Excretory System & Related Models                                                                      |             |
| Male/Female Urogenital, Excretory/Urinary System                                                       |             |
| Kidney Models, Kidney Microstructure                                                                   |             |
| Reproductive System & Related Models                                                                   |             |
| Male/Female Reproductive System<br>Male/Female Pelvis Section Models                                   |             |
| Male/Female Genital Organs, IUD Training                                                               |             |
| Female Contraception Practice Simulator, Male Condom Training Model                                    |             |
| Gynae & Obstetric Models                                                                               |             |
| Female Pelvis Section (4 Parts), Ovary, Embryo, Placenta, Fetus, Breast, Breast Pathologies            |             |
| Fertilization Process Simulator, Embryogeny Models, Uterus                                             |             |
| Uterus Ovary Model, Uterus Ovary Pathologies, Cleft Lip & Palate, Spina Bifida                         |             |
| Fetal Development, Birth Demonstration, Gestation Month Model (Fifth, Seventh)                         |             |
| Advanced Delivery Mechanism Simulators                                                                 |             |
| Gynaecological Examination/Training                                                                    |             |
| Advanced Delivery & Emergency Simulator                                                                | 41          |
| Vacuum Delivery, Leopold Maneuvers / Meternity Examination Simulators, Vulva Suturing                  |             |
| Labour Delivery Simulator                                                                              | 42          |
| Paediatrics Models                                                                                     |             |
| Infant Model Male, New Born Baby Models                                                                |             |
| Nursing Manikins                                                                                       | 44-47       |
| Advanced Nursing Baby Manikin, Ad. Multi Functional Child Unisex Manikin                               |             |
| Multi Functional Nursing Manikin                                                                       |             |
| Multi-Functional Nursing Simulator (Male)/(Female)                                                     |             |
| Full Functional Elderly Female Manikin, Basic Combination Nursing Manikin                              | 46          |