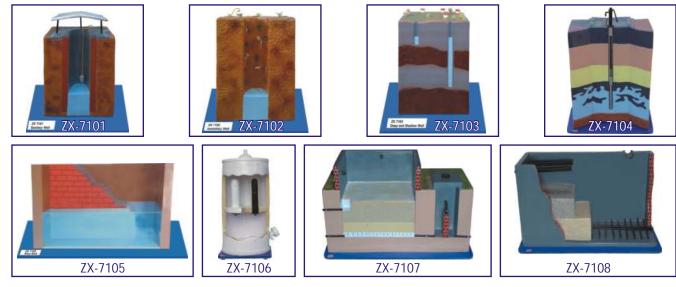

- Supplied with well illustrated informative literature
- Well labeled parts
- Beautifully painted in bright colors
- Model is a great teaching tool for nursing students

# COMMUNITY HYGIENE

| ZX-7101 - Sanitary Well         | Price Rs. 6490.00 (A) |
|---------------------------------|-----------------------|
| ZX-7102 - Insanitary Well       |                       |
| ZX-7103 - Deep and Shallow Well |                       |
| ZX-7104 - Deep Tube Well        | Price Rs. 7670.00 (A) |

| ZX-7105 - Step Well         | .Price | Rs. | 7670.00 (A) |
|-----------------------------|--------|-----|-------------|
| ZX-7106 - Berkefeld Filter  | .Price | Rs. | 6490.00 (A) |
| ZX-7107 - Slow Sand Filter  | .Price | Rs. | 8260.00 (A) |
| ZX-7108 - Rapid Sand Filter | .Price | Rs. | 7080.00 (A) |



# ENVIRONMENTAL SANITATION

| ZX-7201 - House Drainage System          | .Price Rs. | 8260.00 (A) |
|------------------------------------------|------------|-------------|
| ZX-7202 - Chamber Type Incinerator       | .Price Rs. | 8260.00 (A) |
| ZX-7203 - Activated Sludge Process       | .Price Rs. | 8260.00 (A) |
| ZX-7204 - Bore Hole Latrine              | .Price Rs. | 6490.00 (A) |
| ZX-7205 - Dug Well Latrine (Pit Latrine) | .Price Rs. | 6490.00 (A) |

| ZX-7206 - Trench Latrine      | Price Rs. 7080.00 (A) |
|-------------------------------|-----------------------|
| ZX-7207 - Septic Tank Latrine | Price Rs. 7670.00 (A) |
| ZX-7208 - Biogas Plant        | Price Rs. 8260.00 (A) |

ZX-7209 - Smokeless Chulha .....Price Rs. 7670.00 (A)

| Image: Arrow of the second | ZX-7202 | ZX-7203