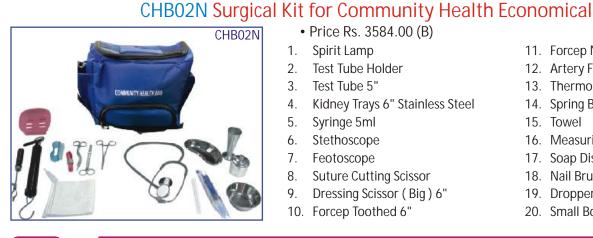

njection on the buttock, supply for training the students to learn injection skills.



**GD/HS10C** Adult Intramuscular injection Training Manikin Price Rs. 103368.00 (A)

#### Features:

- Stucture of left gluteal : osteal marks, gluteal muscules, ischiadic nerve and veins.
- Left gluteal can be taken off. So it is easy to observe internal structure and make sure position of ischiadic nerve and veins.
- Gluteal intramuscular injection training.



#### **GD/F7A** Breast Examination Model • Price Rs. 40710.00 (A)

- · Palpation of galactophore malignant tumor, Innocent tumor, lymphaden and lobulus accrementition.
- In imported thermoplastic.
- Lifelike shape, skinny, pleasant to touch, durable.
- · Ametabolic under disinfections and cleanout, convenient delivery.

# COMMUNITY HEALTH BAG



# • Price Rs. 3584.00 (B)

- 1. Spirit Lamp
- Test Tube Holder 2.
- 3. Test Tube 5"
- 4. Kidney Trays 6" Stainless Steel
- 5. Syringe 5ml
- Stethoscope 6.
- 7. Feotoscope
- Suture Cutting Scissor 8.
- 9. Dressing Scissor (Big) 6"
- 10. Forcep Toothed 6"

- 11. Forcep Non Toothed 5"
- 12. Artery Forcep (straight) 6.5"
- 13. Thermometer
- 14. Spring Balance
- 15. Towel
- 16. Measuring Tape
- 17. Soap Dish
- 18. Nail Brush
- 19. Dropper
- 20. Small Bowl

# COMMUNITY HEALTH NURSING MODELS

- Made of high grade materials having long durability
- Mounted on sturdy wooden frame for easy display
- Supplied with well illustrated informative literature
- Well labeled parts
- Beautifully painted in bright colors
- Model is a great teaching tool for nursing students

# COMMUNITY HYGIENE

| ZX-7101 -