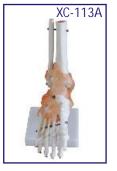

presents a functional model of knee joint with lateral ligaments, meniscus and patellar ligament.
- It is constructed with flexible plastic ligaments.
- Mounted on a plastic base.

• Key card / Manual provided.

ZX-S112

### ZX-S112 Elbow Joint Model Flexible

- Price Rs. 2006.00 (A)
- Life size Made of PVC
- It consists of lower part of humerus bone and upper part of radius and ulna bones.
- It is constructed with flexible plastic ligaments.
- Mounted on a plastic base.
- Key card / Manual provided.



# ZX-S113A Foot Joint Model Flexible

- Price Rs. 2478.00 (A) ifesize • Made of PVC
- Life size
  Made of PVC
  Accurate representation of the foot joint and its ligaments
- It is constructed with flexible plastic ligaments
- Mounted on a plastic base.
- Keycard / Manual provided.











# XC-109 Shoulder Joint

- Price Rs. 2360.00 (A)
- Size: 16 × 12.5 × 20cm. Life size.
- Ball and socket joint.
- To illustrate abduction, adduction, anteversion, retroversion and internal/ external rotation.
- Includes flexible artificial ligaments.

### XC-110 Hip Joint

- Price Rs.2360.00 (A)
- Life size, on stand.
- Ball and socket joint
- Demonstrates anteversion, retroversion, abduction & internal/external rotation. Includes flexible, artificial ligaments.

# XC-111

# Knee Joint

- Price Rs. 2360.00 (A)
- Size: 12.5 × 12.5 × 32cm.
- Hinge joint.
- Life size, on stand.
- Demonstrates flexion, extension, and internal/ external rotation. Includes flexible, artificial ligaments.

# XC-112 Elbow Joint

- Price Rs. 2360.00 (A)
- Size: 12.5 × 12.5 × 32cm.
- Hinge joint.
- Life size, on st