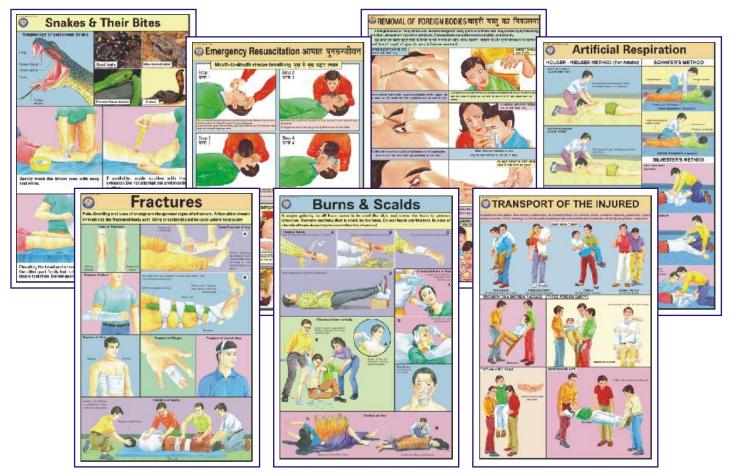

# CONTENTS

| ITEM                                                                                                   | Page        |
|--------------------------------------------------------------------------------------------------------|-------------|
| Important Nursing Charts                                                                               | 1           |
| New Medical & Nursing Charts - Digitally Printed                                                       |             |
| Bones & Skeleton Models                                                                                |             |
| Skeleton (M/F/with Muscles/Disarticulated/Fetal etc.                                                   | 5-7         |
| Leg/Arm Bones, Bone Microstructure, Auditory Bones                                                     | 7           |
| Skull Models, 5 year Child Skull Model, Fetal Skull Model, Build Your Anatomy Models                   | 8-10        |
| Vertebral Column with Pelvis/Pelvis & Femur Head, Didactic Vertebral Column, Thoracic Vertebrae Models |             |
| Osteoporosis Model, Lumbar, Vertebrae Degeneration                                                     |             |
| Prolapsed Vertebrae, Cervical Spine (with Occipital Bone, Nerves & Muscles)                            | 12          |
| Pelvis, Pelvis with Muscles & Organs / Genitals                                                        |             |
| Joints Models, Palm & Foot, Joint Section Models                                                       |             |
| Human Torso Model                                                                                      |             |
| Torso, Visible Expectant Mother Kit                                                                    |             |
| Mini Torso, Muscular Figures                                                                           |             |
| Sliced Head (MRI Views) Model, Head & Neck Models                                                      |             |
| Muscular Arm/Leg Models<br>Eye                                                                         |             |
| Dental Models                                                                                          |             |
| Dental Care, Teeth in Oral Cavity, Lower Jaw, Teeth Pathologies, Dental Caries, Typodont Model         |             |
| Digestive System & Related Models                                                                      | 2⊺<br>22.24 |
| Digestive System, Caecum & Appendix, Villi, Rectum Pathologies Model                                   |             |
| Alimentary Canal (Oesophagus/Stomach/Duodenum/Small Intestine/Large Intestine/Rectum) Wall Models      | 22<br>23    |
| Liver Pathologies, Diabetes                                                                            |             |
| Liver, Stomach, Pancreas                                                                               |             |
| Elver, stornden, Fahoreds                                                                              |             |
| Labyrinth with Ossicles, Auditory Bones, Ear, Model of Head, Nasal cavity, Larynx, Thyroid Disease     |             |
| Nose, Mouth & Throat Cavities Models, Tongue and Larynx Model 5 Parts                                  |             |
| Respiratory System                                                                                     |             |
| Respiratory System, Alveoli Model                                                                      |             |
| Respiratory System 7 Parts, Larynx, Heart & Lung Model, Transparent Lungs                              | 27          |
| Heart & Circulatory System                                                                             |             |
| Circulatory System, Hypertension, Fetal Circulation, Blood Groups                                      | 28          |
| Heart Models, Blocked Artery Models                                                                    |             |
| Brain, Nervous System & Related Models                                                                 |             |
| Nervous System, Neuron Model                                                                           |             |
| Brain Models, Spinal Cord, Reflex Arc                                                                  |             |
| Skin                                                                                                   |             |
| Skin Models, Skin Cancer, Skin Acne, Skin Burn                                                         |             |
| Excretory System & Related Models                                                                      |             |
| Male/Female Urogenital, Excretory/Urinary System                                                       |             |
| Kidney Models, Kidney Microstructure                                                                   |             |
| Reproductive System & Related Models                                                                   |             |
| Male/Female Reproductive System<br>Male/Female Pelvis Section Models                                   |             |
| Male/Female Genital Organs, IUD Training                                                               |             |
| Female Contraception Practice Simulator, Male Condom Training Model                                    |             |
| Gynae & Obstetric Models                                                                               |             |
| Female Pelvis Section (4 Parts), Ovary, Embryo, Placenta, Fetus, Breast, Breast Pathologies            |             |
| Fertilization Process Simulator, Embryogeny Models, Uterus                                             |             |
| Uterus Ovary Model, Uterus Ovary Pathologies, Cleft Lip & Palate, Spina Bifida                         |             |
| Fetal Development, Birth Demonstration, Gestation Month Model (Fifth, Seventh)                         |             |
| Advanced Delivery Mechanism Simulators                                                                 |             |
| Gynaecological Examination/Training                                                                    |             |
| Advanced Delivery & Emergency Simulator                                                                | 41          |
| Vacuum Delivery, Leopold Maneuvers / Meternity Examination Simulators, Vulva Suturing                  |             |
| Labour Delivery Simulator                                                                              | 42          |
| Paediatrics Models                                                                                     |             |
| Infant Model Male, New Born Baby Models                                                                |             |
| Nursing Manikins                                                                                       | 44-47       |
| Advanced Nursing Baby Manikin, Ad. Multi Functional Child Unisex Manikin                               |             |
| Multi Functional Nursing Manikin                                                                       |             |
| Multi-Functional Nursing Simulator (Male)/(Female)                                                     |             |
| Full Functional Elderly Female Manikin, Basic Combination Nursing Manikin                              | 46          |