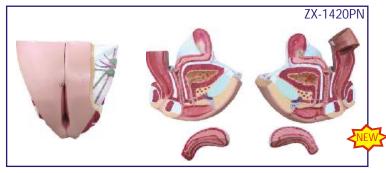

marked.
- Key card / Manual provided.



# REPRODUCTIVE SYSTEM



#### ZX-1403E Male Pelvis Small (Magnetic) • Price Rs. 1593.00 (A)

- 25x25x8 cm. Made of HSP resin
- Model is in 3 parts.
- Median section model shows male genital organs in normal position.
- Model is mounted on board.
- 36 features marked.
- Key card / Manual provided.

# XC-429 Female Internal & External Genital Organs

ZX-1404E

resin

position.



• Price Rs. 2596.00 (A)

• Model is in 2 parts.

• 31 features marked.

- It shows the female genital organs including uterus, uterus appendix (fallopian tube, ovary and its membrane, ligament teres uteri, ligament ovary proprium), vagina and the structure of external genital organ.
- Part of uterus & vagina are dissected to show its internal structures. Size: life-size.







## **ZX-1445P** Female Pelvic Anatomy Model

- Price Rs. 2596.00 (A)
- Size: 18x14x14.5 cm.
- Model is showing anatomy of median sagittal section of the female pelvis.
- Suitable for pharmaceutical promotion.
- Mounted on base.
- Key card / Manual provided.

# **GD/F5N IUD Training Simulator**



- Price Rs. 8378.00 (A)
- Basing on real anatomy of female genitalia, we designed this model for instructing or training of insertion or removal IUD.
- The uterus is in coronal section and covered with transparent plastic window. So students can directly observe whole insertion or removal process.

## ZX-1419PN

## Male Genital Organs Model Dissectable

• Price Rs. 12390.00 (A)

- Size : Life size Made of PVC Dissectable in 5 parts
- This model is medially sectioned.
- The model shows penis, p