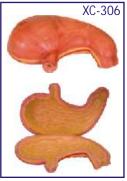

d with base.
  - 70 features marked.
  - Key card / Manual provided.

# ZX-1446PN

### Liver Section & Gallbladder • Price Rs. 6372.00 (A)

**DIGESTIVE SYSTEM** 

- Made of PVC • Life size
- Model shown liver and gallbladder in open section to expose the complex internal network of arteries, veins and bile dects.
- Model is displayed in bright different colors for clarity and ease of examination.

ZX-1518P Pancreatic Region

Pathology Model

• Price Rs. 4956.00 (A)

• Model shows cancer of pancreas,

gallbladder with stones, peptic

ulcer of duodenal wall and

Made of PVC

- Mounted on base with stand.
- 17 features marked.
- Key card / Manual provided.

Life size



ZX-1446PN





# Mounted on base with stand. Key card / Manual provided.

### XC-312 Liver Model • Price Rs. 5782.00 (A)





• An economical way to study the basic structure of the liver. The complex vessels network in

the opened liver, displayed in different colors on this model : hilus vessels, extra-hepatic and intra-hepatic bile ducts. Liver mounted on stand.

# XC-306 Stomach Model Price Rs. 3304.00 (A)

- Made of hard plastic
- Magnified 2 times the natural size
- Shows the morphology of the stomach in a distended state.
- With the longitudinal section, the model shows the structures of the gastric folds, pyloric valve, pyloric sphincter muscles, gastric mucosa and the transitional mucosa of the gastric-esophagus.





# A. Reflux esophagitis, B. Ulcer, C. Barrett's ulcer, D. Esophageal carcinoma, E. Esophageal varices & F. Hiatal hernia

# E.N.T.

# E.N.T.

# ZX-1435PN Labyrinth with Ossicles (Middle E