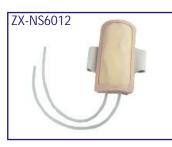

s. 105964.00 (A)

The simulator provides commonly used surgical incisions, which simulate all kinds of female thoracic and abdominal incisions, tube drains and amputation stump. Students can practice wounds treatments of washing, disinfecting, changing dressing, bandaging and etc. The skin is dry, soft and flexible, allowing the bandages to adhere better.



Features:

- Thyroidectomy
- Mid-sternal split with two chest tube drains
- Right mastectomy with simulated drain
- Right cholecystectomyn with simulated T-tube
- Laparotomy
- Appendectomy
- Left colostomy

- Right ileostomy
- Abdominal Hysterectomy (Transverse incision)
- Left nephrectomy (thoracoabdominal incision)
- Right nephrectomy (oblique incision)
- Laminectomy
- Sacral decubitus ulcer stage
  2
- Right thigh amputation stump



#### ZX-NS6012 Forearm Pad For Intravenous Injection • Price Rs. 8083.00 (A)

- Wearable design
- Replaceable skin and blood vessel
- Venipuncture
  - I.V., transfusion, blood sampling, etc.
  - Realistic feedback, blood backflow
  - Repeating practice on same spot



#### ZX-NS6016 Intradermal Injection Pad • Price Rs. 4720.00 (A)

- 30 injection spots
- Plastic stand
- Intradermal injection
  - Realistic feedback, similar to negative result in skin test
  - Allow repeating practice



#### ZX-NS6018 Multi-Functional Injection Pad • Price Rs. 12331.00 (A)

- Rotation design allow shift used part away and increase use life of the model
- Plastic base
- Intramuscular injection
- Intradermal injection : realistic skin test feedback
- Hypodermic injection



GD/HS32 Pediatric Venipuncture A