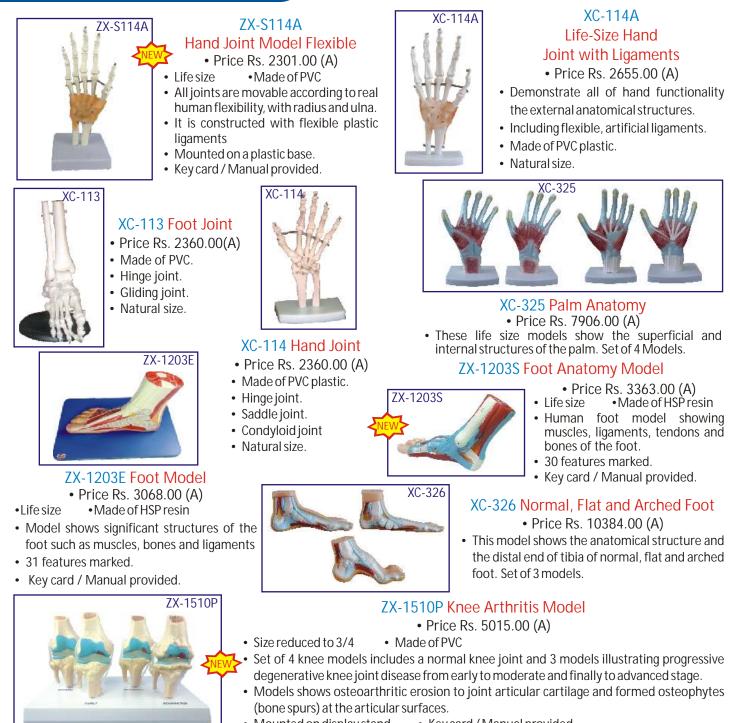

otation. Includes flexible, artificial ligaments.

# XC-111

# Knee Joint

- Price Rs. 2360.00 (A)
- Size: 12.5 × 12.5 × 32cm.
- Hinge joint.
- Life size, on stand.
- Demonstrates flexion, extension, and internal/ external rotation. Includes flexible, artificial ligaments.

# XC-112 Elbow Joint

- Price Rs. 2360.00 (A)
- Size: 12.5 × 12.5 × 32cm.
- Hinge joint.
- Life size, on stand
- Demonstrates flexion, extension, and internal/ external rotation of the radius.
- Includes flexible, artificial ligaments.

# XC-113A

# Life-Size Foot Joint with Ligaments

- Price Rs. 2655.00 (A)
- Demonstrate all of foot functionality and the external anatomical structures. Including flexible, artificial ligaments.
- Made of PVC plastic.
- Natural size.

(A) - GST @18% is included in the price.

N-14







• Mounted on display stand. • Key card / Manual provided.

### ZX-1212P Muscular Shoulder Joint Model • Price Rs. 4366.00 (A)



- Life size
   Made of PVC
- Model is a realistic replica of a right shoulder joint muscles and ligaments.
- Model Features a semi-articulating right rotator cuff with an encapsulated humerus that can be removed from the capsular ligament. This allows demonstration of the rotator cuff's role in both fixing the humerus in the glenoid cavity and depressing it during elevation.
- Model includes eight ligaments and tendons, four bones (acromion, clavicle, humerus and scapula), & five muscles (infraspinatus, teres minor, teres major, subscapularis and supraspinatus) of the shoulder.
- Mounted on a plastic base.
   Key card / Manual provided.

# ZX-1226A Knee Joint M