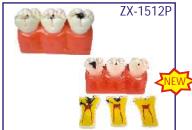

ided.



- Life size Dental Model.
- Play -way kit to understand teeth structure and technique for proper oral hygiene.
- Includes: Teeth model, tooth brush, clay, dice & pawns, sketch pen, booklet.

# ZX-NS6503 Teeth Model in Oral Cavity

- Price Rs. 8850.00 (A)
- The model made with realistic resistance of the lips and cheeks is used to simulate the Oral Cavity for real-life practice. It can be used with Hygiene Techniques Training Manikin.



### ZX-1411 Dental Care Model • Price Rs. 2183.00 (A)

- 22 x 16 x 15 cm
- Highly enlarged dental model with normal tooth brush.
- Keycard / Manual provided.



ZX-1230 Lower Jaw Model with Extractable Teeth

- Price Rs. 1652.00 (A) Life size
   Made of PVC
- of the jaw can be removed.
- textures and bony landmarkes.
- Key card / Manual provided.





- ZX-1506P • Price Rs. 3894.00 (A) • Size: Size: 13.5 x 5 x 8.5 cm • Made of PVC
  - - gingivitis, plaque and severe bone loss.

# **DIGESTIVE SYSTEM**

# **DIGESTIVE SYSTEM**

# ZX-1311PN Digestive System Model PVC

• Price Rs. 15930.00 (A)

- ZX-1311PN
  - Made of PVC • Life size • Dissectable in 2 parts. • The oral cavity, the pharynx and the first part of the esophagus are dissected along the medial sagittal plane. The liver is shown together with the gall bladder and the pancreas is dissected. The Stomach is open along the frontal plane; the duodenum, caecum, part of the small intestine and the rectum are open to expose the interior. The transverse colon is removable. The relief model of the head shows the anatomy of the mouth with salivary glands. Mounted on base. • 51 features m