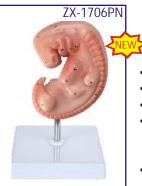

# CONTENTS

| ITEM                                                                                                   | Page        |
|--------------------------------------------------------------------------------------------------------|-------------|
| Important Nursing Charts                                                                               | 1           |
| New Medical & Nursing Charts - Digitally Printed                                                       |             |
| Bones & Skeleton Models                                                                                |             |
| Skeleton (M/F/with Muscles/Disarticulated/Fetal etc.                                                   | 5-7         |
| Leg/Arm Bones, Bone Microstructure, Auditory Bones                                                     | 7           |
| Skull Models, 5 year Child Skull Model, Fetal Skull Model, Build Your Anatomy Models                   | 8-10        |
| Vertebral Column with Pelvis/Pelvis & Femur Head, Didactic Vertebral Column, Thoracic Vertebrae Models |             |
| Osteoporosis Model, Lumbar, Vertebrae Degeneration                                                     |             |
| Prolapsed Vertebrae, Cervical Spine (with Occipital Bone, Nerves & Muscles)                            | 12          |
| Pelvis, Pelvis with Muscles & Organs / Genitals                                                        |             |
| Joints Models, Palm & Foot, Joint Section Models                                                       |             |
| Human Torso Model                                                                                      |             |
| Torso, Visible Expectant Mother Kit                                                                    |             |
| Mini Torso, Muscular Figures                                                                           |             |
| Sliced Head (MRI Views) Model, Head & Neck Models                                                      |             |
| Muscular Arm/Leg Models<br>Eye                                                                         |             |
| Dental Models                                                                                          |             |
| Dental Care, Teeth in Oral Cavity, Lower Jaw, Teeth Pathologies, Dental Caries, Typodont Model         |             |
| Digestive System & Related Models                                                                      | 2⊺<br>22.24 |
| Digestive System, Caecum & Appendix, Villi, Rectum Pathologies Model                                   |             |
| Alimentary Canal (Oesophagus/Stomach/Duodenum/Small Intestine/Large Intestine/Rectum) Wall Models      | 22<br>23    |
| Liver Pathologies, Diabetes                                                                            |             |
| Liver, Stomach, Pancreas                                                                               |             |
| Elver, stornden, Fahoreds                                                                              |             |
| Labyrinth with Ossicles, Auditory Bones, Ear, Model of Head, Nasal cavity, Larynx, Thyroid Disease     |             |
| Nose, Mouth & Throat Cavities Models, Tongue and Larynx Model 5 Parts                                  |             |
| Respiratory System                                                                                     |             |
| Respiratory System, Alveoli Model                                                                      |             |
| Respiratory System 7 Parts, Larynx, Heart & Lung Model, Transparent Lungs                              | 27          |
| Heart & Circulatory System                                                                             |             |
| Circulatory System, Hypertension, Fetal Circulation, Blood Groups                                      | 28          |
| Heart Models, Blocked Artery Models                                                                    |             |
| Brain, Nervous System & Related Models                                                                 |             |
| Nervous System, Neuron Model                                                                           |             |
| Brain Models, Spinal Cord, Reflex Arc                                                                  |             |
| Skin                                                                                                   |             |
| Skin Models, Skin Cancer, Skin Acne, Skin Burn                                                         |             |
| Excretory System & Related Models                                                                      |             |
| Male/Female Urogenital, Excretory/Urinary System                                                       |             |
| Kidney Models, Kidney Microstructure                                                                   |             |
| Reproductive System & Related Models                                                                   |             |
| Male/Female Reproductive System<br>Male/Female Pelvis Section Models                                   |             |
| Male/Female Genital Organs, IUD Training                                                               |             |
| Female Contraception Practice Simulator, Male Condom Training Model                                    |             |
| Gynae & Obstetric Models                                                                               |             |
| Female Pelvis Section (4 Parts), Ovary, Embryo, Placenta, Fetus, Breast, Breast Pathologies            |             |
| Fertilization Process Simulator, Embryogeny Models, Uterus                                             |             |
| Uterus Ovary Model, Uterus Ovary Pathologies, Cleft Lip & Palate, Spina Bifida                         |             |
| Fetal Development, Birth Demonstration, Gestation Month Model (Fifth, Seventh)                         |             |
| Advanced Delivery Mechanism Simulators                                                                 |             |
| Gynaecological Examination/Training                                                                    |             |
| Advanced Delivery & Emergency Simulator                                                                | 41          |
| Vacuum Delivery, Leopold Maneuvers / Meternity Examination Simulators, Vulva Suturing                  |             |
| Labour Delivery Simulator                                                                              | 42          |
| Paediatrics Models                                                                                     |             |
| Infant Model Male, New Born Baby Models                                                                |             |
| Nursing Manikins                                                                                       | 44-47       |
| Advanced Nursing Baby Manikin, Ad. Multi Functional Child Unisex Manikin                               |             |
| Multi Functional Nursing Manikin                                                                       |             |
| Multi-Functional Nursing Simulator (Male)/(Female)                                                     |             |
| Full Functional Elderly Female Manikin, Basic Combination Nursing Manikin                              | 46          |