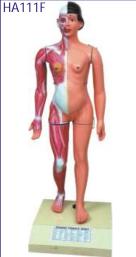

and.
- HA105 HUMAN SKELETON Plastic size 40 cm with stand.
- HA106 Dummy with Doll made of Fibre Glass
- HA106A Dummy Baby for Dummy with Doll
- HA107 Female Pelvis with child
- HA108 Female Pelvis with reproductive organs

HA101



- HA109 Delivery Process Models set of 8
- Development of Fetus/Embryo set of 9 HA110

Rs. 1062.00 (A) Each Rs. 230.00 (A)

Each Rs. 4838.00 (A)

Each Rs. 1416.00 (A)

Each Rs. 2301.00 (A)

Each Rs. 2301.00 (A)



Each Rs. 38940.00 (A)

- HA110L Development of Fetus/Embryo set of 9 Large size set Rs. 10502.00 (A)
- HA111F Full Size Human Female Body Fibre Glass

Showing organs & muscles

- HA111M Full Size Human Male Body Fibre Glass Showing organs & muscles
- HA112 RNA 60 x 45 cm
- HA113 DNA 60 x 45 cm
- HA116 Human Placenta Model made of Fiber Glass











One can teach from experience, but cannot teach experience.

Set Rs. 9440.00 (A) Set Rs. 4425.00 (A)

# **ANATOMY MODELS**

# SPECIAL MODELS ON HUMAN ANATOMY

Dissectable Models (Fibre Glass)

- HA126 Eye Ball
- HA127 Human Heart
- HA128 Human Ear
- HA129 Human Brain
- HA130 Human Kidney
- HA131 Human Lungs

HA201 Nursing Manikin Female Made of Fibre Glass Life Size HA202 Nursing Manikin Male Made of Fibre Glass Life Size HA506 Structure of Tooth on Board HA509 Shoulder Joint Model Made of Fibre Glass

HA510 Hip Joint Model Made of Fibre Glass HA511 Knee Joint Model Made of Fibre Glass 🚽 HA512 Elbow Joint Model Made of Fibre Glass 🛃 HA513 Foot Joint Model Made of Fibre Glass 輕

HA514 Hand Joint Model Made of Fibre Glass 🙅

HA126





Each Rs. 435.00 (A) HA130



Each Rs. 472.00 (A) Each