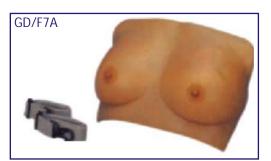

ting, suturing, knotting, taking out stitches Fixing stand for convenient practice.



#### ZX-NT3200 Basic Suturing Pad with 14 Cuts • Price Rs. 708.00 (A)

- Skin layers realistic skin.
- 14 cuts layers
- Taking out stitches



#### XC-431 **Buttock Injection** Model

• Price Rs. 5310.00 (A) This Economical model shows the location for muscle injection on the buttock, supply for training the students to learn injection skills.



**GD/HS10C** Adult Intramuscular injection Training Manikin Price Rs. 103368.00 (A)

#### Features:

- Stucture of left gluteal : osteal marks, gluteal muscules, ischiadic nerve and veins.
- Left gluteal can be taken off. So it is easy to observe internal structure and make sure position of ischiadic nerve and veins.
- Gluteal intramuscular injection training.



#### **GD/F7A** Breast Examination Model • Price Rs. 40710.00 (A)

- · Palpation of galactophore malignant tumor, Innocent tumor, lymphaden and lobulus accrementition.
- In imported thermoplastic.
- Lifelike shape, skinny, pleasant to touch, durable.
- · Ametabolic under disinfections and cleanout, convenient delivery.

# COMMUNITY HEALTH BAG



# • Price Rs. 3584.00 (B)

- 1. Spirit Lamp
- Test Tube Holder 2.
- 3. Test Tube 5"
- 4. Kidney Trays 6" Stainless Steel
- 5. Syringe 5ml
- Stethoscope 6.
- 7. Feotoscope
- Suture Cutting Scissor 8.
- 9. Dressing Scissor (Big) 6"
- 10. Forcep Toothed 6"

- 11. Forcep Non Toothed 5"
- 12. Artery Forcep (straight) 6.5"
- 13. Thermometer
- 14. Spring Balance
- 15. Towel
- 16. Measuring Tape
- 17. Soap Dish
- 18. Nail Brush
- 19. Dropper
- 20. Small