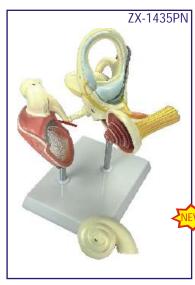

omical way to study the basic structure of the liver. The complex vessels network in

the opened liver, displayed in different colors on this model : hilus vessels, extra-hepatic and intra-hepatic bile ducts. Liver mounted on stand.

# XC-306 Stomach Model Price Rs. 3304.00 (A)

- Made of hard plastic
- Magnified 2 times the natural size
- Shows the morphology of the stomach in a distended state.
- With the longitudinal section, the model shows the structures of the gastric folds, pyloric valve, pyloric sphincter muscles, gastric mucosa and the transitional mucosa of the gastric-esophagus.





# A. Reflux esophagitis, B. Ulcer, C. Barrett's ulcer, D. Esophageal carcinoma, E. Esophageal varices & F. Hiatal hernia

# E.N.T.

# E.N.T.

# ZX-1435PN Labyrinth with Ossicles (Middle Ear) Model



- Price Rs. 7080.00 (A)
- Size : 18 times enlarged
- Made of PVC Mounted on stand.
- Dissectable in 3 parts.
- 19 parts labeled in total.
- It shows the organs of the middle ear space and the inner ear.
- The membranous and bony labyrinths are shown.
- Cochlea can be opened.
- Well illustrated and informative.
- Beautifully painted in bright colors.
- Model is accurately made from actual specimen references, photographs and encyclopedia reference under expert quidance.
- Model is great teaching tool for anatomy lessons.
- Key card / Manual provided.



### XC-303C Ear Model New Style Giant Size • Price Rs. 3953.00 (A)

- Dissectible in 6 parts. • Made of PVC Plastic.
- Size 33 x 15 x 23 cm.



# ZX-1508P Thyroid Diseases Model

- Price Rs. 6726.00 (A)
- Life size
- Made of PVC
- Mounted