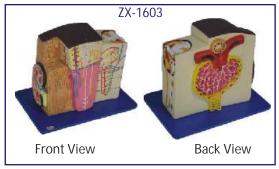

ovable
- Key card / Manual provided.

# XC-333

### XC-333 Urinary System Model

### Price Rs. 14750.00 (A)

- The Model shows the structures of retroperition alcavity, pelvis with bones and muscles, inferior venacava, aorta with its branches, upper urinary tract, kidney with adrenal gland, ureter, bladder, etc.
- Dissectible into 4 parts.



# ZX-1439PN Kidney with Adrenal Gland, Enlarged

- Price Rs. 3540.00 (A)
- Size : 2 times enlarged Made of PVC
- Mounted on stand.
- · Kidney with adrenal gland and portion of the ureter, is open to expose its internal anatomy showing the cortex, medulla, major & minor calyces, renal columns, and the renal artery & vein.
- Model fully rotates on bare or can be removed from stand for hands on study.
- 17 features marked.
- Key card / Manual provided.



# ZX-1603 Kidney Microstructure

- Price Rs. 5310.00 (A)
- Made of HSP resin • 30x20x24 cm
- Beautifully painted in advanced colours.
- A complete 3-D model shows 5 sides view of following structures in great details : kidney in section, parenchyma of kidney and nephron, renal corpuscle and arrociated structures, loop of henle and associated structures.
- Mounted on strudy wooden base.
- 45 features marked.
- Key card / Manual provided.

Education is a better safeguard of liberty than a standing army.





ZX-S333P

# ZX-1303

# **REPRODUCTIVE SYSTEM**



# ZX-1407 Kidney

- Price Rs. 2537.00 (A)
- Size: 3 times of life size.
- Made of HSP resin
- Model shows a longitudinal section of the left kidney.
- Mounted on stand.
- 31 features marked.
- Key card / Manual provided.



# ZX-1513P K