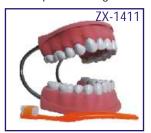

ities in 3 molars removable from gum sockets.
- Each molar is longitudinally sectioned in 2 parts.
- 3 progressive stages of cavities (shallow, medium and 16 extractable teeth. Partial section deep) are shown, one in each molar.
- Morphological structure of the molar tooth is well Model illustrate realislic details, depicted.
- Key card / Manual provided.



- Life size Dental Model.
- Play -way kit to understand teeth structure and technique for proper oral hygiene.
- Includes: Teeth model, tooth brush, clay, dice & pawns, sketch pen, booklet.

# ZX-NS6503 Teeth Model in Oral Cavity

- Price Rs. 8850.00 (A)
- The model made with realistic resistance of the lips and cheeks is used to simulate the Oral Cavity for real-life practice. It can be used with Hygiene Techniques Training Manikin.



### ZX-1411 Dental Care Model • Price Rs. 2183.00 (A)

- 22 x 16 x 15 cm
- Highly enlarged dental model with normal tooth brush.
- Keycard / Manual provided.



ZX-1230 Lower Jaw Model with Extractable Teeth

- Price Rs. 1652.00 (A) Life size
   Made of PVC
- of the jaw can be removed.
- textures and bony landmarkes.
- Key card / Manual provided.





- ZX-1506P • Price Rs. 3894.00 (A) • Size: Size: 13.5 x 5 x 8.5 cm • Made of PVC
  - - gingivitis, plaque and severe bone loss.

# **DIGESTIVE SYSTEM**

# **DIGESTIVE SYSTEM**

# ZX-1311PN Digestive System Model PVC

• Price Rs. 15930.00 (A)

- ZX-1311PN
  - Made of PVC • Life size • Dissectable in 2 parts. • The oral cavity, the pharynx and the first part of the esophagus are dissected along the medial sagittal plane. The liver is shown to