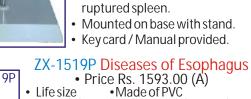

17 features marked.
- Key card / Manual provided.

Life size



ZX-1446PN





# Mounted on base with stand. Key card / Manual provided.

### XC-312 Liver Model • Price Rs. 5782.00 (A)





• An economical way to study the basic structure of the liver. The complex vessels network in

the opened liver, displayed in different colors on this model : hilus vessels, extra-hepatic and intra-hepatic bile ducts. Liver mounted on stand.

# XC-306 Stomach Model Price Rs. 3304.00 (A)

- Made of hard plastic
- Magnified 2 times the natural size
- Shows the morphology of the stomach in a distended state.
- With the longitudinal section, the model shows the structures of the gastric folds, pyloric valve, pyloric sphincter muscles, gastric mucosa and the transitional mucosa of the gastric-esophagus.





# A. Reflux esophagitis, B. Ulcer, C. Barrett's ulcer, D. Esophageal carcinoma, E. Esophageal varices & F. Hiatal hernia

# E.N.T.

# E.N.T.

# ZX-1435PN Labyrinth with Ossicles (Middle Ear) Model



- Price Rs. 7080.00 (A)
- Size : 18 times enlarged
- Made of PVC Mounted on stand.
- Dissectable in 3 parts.
- 19 parts labeled in total.
- It shows the organs of the middle ear space and the inner ear.
- The membranous and bony labyrinths are shown.
- Cochlea can be opened.
- Well illustrated and informative.
- Beautifully painted in bright colors.
- Model is accurately made from actual specimen references, photographs and encyclopedia reference under expert quidance.
- Model is great teaching tool for anatomy lessons.
- Key card / Manual provided.



### XC-303C Ear Model New Style Giant S