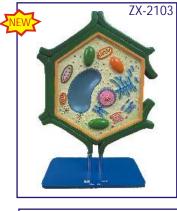

# C Ο Ν Τ F Ν Τ S

| ITEM                                                                                                                                                             | Page  |
|------------------------------------------------------------------------------------------------------------------------------------------------------------------|-------|
| Ad. Nursing & Wound Care Manikin Male                                                                                                                            | 47    |
| CPR Manikins                                                                                                                                                     |       |
| Ad. Infant CPR Training Manikin                                                                                                                                  | 48    |
| Infant Obstruction & CPR Model, Neonatal Endotracheal Intubation Model.                                                                                          |       |
| Ad. Full Functional Neonatal Nursing & CPR Manikin                                                                                                               |       |
| Full-Functional Child CPR and Nursing Manikin (5 Years), Ad. Child CPR Training Manikin with Monitor                                                             |       |
| AED Trainer, CPR Training Manikin Adv. (Torso)                                                                                                                   |       |
| Half-Body CPR Training Manikin, Adult CPR and Intubation Training Manikin Half-Body with Monitor                                                                 |       |
| AED Trainer, CPR Training Manikin Adv. (Torso)                                                                                                                   |       |
| Medical Models                                                                                                                                                   | 51-57 |
| Advanced Trauma Simulator                                                                                                                                        | 51    |
| Advanced Trauma Evaluation Model                                                                                                                                 |       |
| Advance Nursing Training Manikin for Simulation of Fracture                                                                                                      |       |
| Surgical Suturing & Bandaging Simulator, Forearm Pad For Intravenous Injection                                                                                   | 53    |
| Intradermal Injection Pad. Multi-Functional Injection Pad. Child IV Training Arm                                                                                 |       |
| Intradermal Injection Pad, Multi-Functional Injection Pad, Child IV Training Arm<br>Pediatric Venipuncture Arm, Multi Functional Intravenous Injection Arm Model | 53-54 |
| Full-Functional Vein Injection Arm, Basic I.V. Training Arm                                                                                                      |       |
| Airway Intubation, Tracheotomy & Endotracheal Intubation Model                                                                                                   |       |
| Advanced Surgical Suture Arm/Leg, Electronic Catheterization & Enema Model (Unisex)                                                                              |       |
| Diabetic Foot Nursing Simulator, Catheterization Training Simulator (Male/Female)                                                                                |       |
| Intramuscular Injection Training, Breast Inspection/Examination, Suturing Skin Pad                                                                               | 57    |
| Community Health Nursing Models                                                                                                                                  |       |
| Community Health Bag                                                                                                                                             | 57    |
| Community Hygiene, Environmental Sanitation                                                                                                                      | 58    |
| Veterinary Models                                                                                                                                                |       |
| Cow/Dog/Fowl Skeleton, Bony Fish Gen. Anatomy, Cow Digestive/ Uterus                                                                                             | 59    |
| Dog Blood Circulation/ Respiratory/ Heart/Liver                                                                                                                  | 59    |
| Dog Blood Circulation/ Respiratory/ Heart/Liver.<br>Dog/Cat Skeleton (life Size), Dog/Cat/Chicken/Rabbit Dissection, Frog Dissection.                            | 60    |
| Histology & Biomolecules Models                                                                                                                                  | 61-62 |
| DNA, Smooth/Cardiac/Skeletal Muscle Fibre Models, Mitochondria, Chloroplast, Bacterium                                                                           | 61    |
| Animal Cell, AIDS Virus, Rabies Virus, Influenza Virus, Plant Cell                                                                                               |       |
| Visual Teaching Aids                                                                                                                                             |       |
| Biology Models                                                                                                                                                   | 64    |
| Botany Models, Models of Flowers, Zoology Models                                                                                                                 | 64    |
| Anatomy Models                                                                                                                                                   |       |
| Charts                                                                                                                                                           | 67-77 |
| Detailed Human Physiology Charts<br>Health, Hygine & Sanitation                                                                                                  | 67-68 |
| Health, Hygine & Sanitation                                                                                                                                      | 69-70 |
| Yogasan Charts                                                                                                                                                   | 71    |
| Charts on AIDS, Chemistry Lab Display Charts                                                                                                                     | 72    |
| First Aid Charts                                                                                                                                                 | 73    |
| Genetics & Evolution Charts, Disaster Management Charts                                                                                                          | 74    |
| Charts on Food & Nutrition, Environmental Šcience Charts                                                                                                         |       |
| Science & Technology Charts                                                                                                                                      |       |
| Photos                                                                                                                                                           |       |
| Great Scientists                                                                                                                                                 |       |
| Pharmacy Teaching Photos, Medical Milestones                                                                                                                     | 79    |