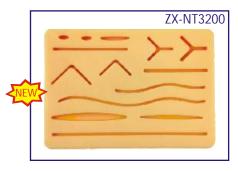

# CONTENTS

| ITEM                                                                                                   | Page        |
|--------------------------------------------------------------------------------------------------------|-------------|
| Important Nursing Charts                                                                               | 1           |
| New Medical & Nursing Charts - Digitally Printed                                                       |             |
| Bones & Skeleton Models                                                                                |             |
| Skeleton (M/F/with Muscles/Disarticulated/Fetal etc.                                                   | 5-7         |
| Leg/Arm Bones, Bone Microstructure, Auditory Bones                                                     | 7           |
| Skull Models, 5 year Child Skull Model, Fetal Skull Model, Build Your Anatomy Models                   | 8-10        |
| Vertebral Column with Pelvis/Pelvis & Femur Head, Didactic Vertebral Column, Thoracic Vertebrae Models |             |
| Osteoporosis Model, Lumbar, Vertebrae Degeneration                                                     |             |
| Prolapsed Vertebrae, Cervical Spine (with Occipital Bone, Nerves & Muscles)                            | 12          |
| Pelvis, Pelvis with Muscles & Organs / Genitals                                                        |             |
| Joints Models, Palm & Foot, Joint Section Models                                                       |             |
| Human Torso Model                                                                                      |             |
| Torso, Visible Expectant Mother Kit                                                                    |             |
| Mini Torso, Muscular Figures                                                                           |             |
| Sliced Head (MRI Views) Model, Head & Neck Models                                                      |             |
| Muscular Arm/Leg Models<br>Eye                                                                         |             |
| Dental Models                                                                                          |             |
| Dental Care, Teeth in Oral Cavity, Lower Jaw, Teeth Pathologies, Dental Caries, Typodont Model         |             |
| Digestive System & Related Models                                                                      | 2⊺<br>22.24 |
| Digestive System, Caecum & Appendix, Villi, Rectum Pathologies Model                                   |             |
| Alimentary Canal (Oesophagus/Stomach/Duodenum/Small Intestine/Large Intestine/Rectum) Wall Models      | 22<br>23    |
| Liver Pathologies, Diabetes                                                                            |             |
| Liver, Stomach, Pancreas                                                                               |             |
| Elver, stornden, Fahoreds                                                                              |             |
| Labyrinth with Ossicles, Auditory Bones, Ear, Model of Head, Nasal cavity, Larynx, Thyroid Disease     |             |
| Nose, Mouth & Throat Cavities Models, Tongue and Larynx Model 5 Parts                                  |             |
| Respiratory System                                                                                     |             |
| Respiratory System, Alveoli Model                                                                      |             |
| Respiratory System 7 Parts, Larynx, Heart & Lung Model, Transparent Lungs                              | 27          |
| Heart & Circulatory System                                                                             |             |
| Circulatory System, Hypertension, Fetal Circulation, Blood Groups                                      | 28          |
| Heart Models, Blocked Artery Models                                                                    |             |
| Brain, Nervous System & Related Models                                                                 |             |
| Nervous System, Neuron Model                                                                           |             |
| Brain Models, Spinal Cord, Reflex Arc                                                                  |             |
| Skin                                                                                                   |             |
| Skin Models, Skin Cancer, Skin Acne, Skin Burn                                                         |             |
| Excretory System & Related Models                                                                      |             |
| Male/Female Urogenital, Excretory/Urinary System                                                       |             |
| Kidney Models, Kidney Microstructure                                                                   |             |
| Reproductive System & Related Models                                                                   |             |
| Male/Female Reproductive System<br>Male/Female Pelvis Section Models                                   |             |
| Male/Female Genital Organs, IUD Training                                                               |             |
| Female Contraception Practice Simulator, Male Condom Training Model                                    |             |
| Gynae & Obstetric Models                                                                               |             |
| Female Pelvis Section (4 Parts), Ovary, Embryo, Placenta, Fetus, Breast, Breast Pathologies            |             |
| Fertilization Process Simulator, Embryogeny Models, Uterus                                             |             |
| Uterus Ovary Model, Uterus Ovary Pathologies, Cleft Lip & Palate, Spina Bifida                         |             |
| Fetal Development, Birth Demonstration, Gestation Month Model (Fifth, Seventh)                         |             |
| Advanced Delivery Mechanism Simulators                                                                 |             |
| Gynaecological Examination/Training                                                                    |             |
| Advanced Delivery & Emergency Simulator                                                                | 41          |
| Vacuum Delivery, Leopold Maneuvers / Meternity Examination Simulators, Vulva Suturing                  |             |
| Labour Delivery Simulator                                                                              | 42          |
| Paediatrics Models                                                                                     |             |
| Infant Model Male, New Born Baby Models                                                                |             |
| Nursing Manikins                                                                                       | 44-47       |
| Advanced Nursing Baby Manikin, Ad. Multi Functional Child Unisex Manikin                               |             |
| Multi Functional Nursing Manikin                                                                       |             |
| Multi-Functional Nursing Simulator (Male)/(Female)                                                     |             |
| Full Functional Elderly Female Manikin, Basic Combination Nursing Manikin                              | 46          |