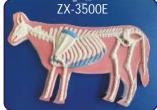

|

To practice is to learn twice.

# **VETERINARY MODELS**

# VETERINARY MODELS

# ZX-3500E Cow Skeleton • Price Rs. 9440.00 (A)



ZX-3204E

- Size: 61 x 46 x 07 cm. • It shows maxilla, mandible, vertebrae, ribs, humerus, ulna, radius, femur, tibia, patella, phalanges, fibula, pelvis etc.
- Mounted on wooden board.
- 33 features marked.
- Key card / Manual provided.

#### ZX-3502E Fowl Skeleton • Price Rs. 9440.00 (A)

- Size: 46 x 61 x 07 cm.
- It shows cranium, mandible of bill, orbit, vertebrae, keel, fingers, pygostyle, arm bones, leg bones, ribs, hallux & other digits.
- Mounted on wooden board.
- 35 features marked.
- Key card / Manual provided.

#### ZX-3204E Dog Blood Circulation • Price Rs. 9440.00 (A)

- - Size: 61 x 4 6x 07 cm.
    - · Model shows important arteries and veins with heart in position of a dog circulatory system.
  - Mounted on wooden board.
  - 47 features marked.
  - Key card / Manual prov