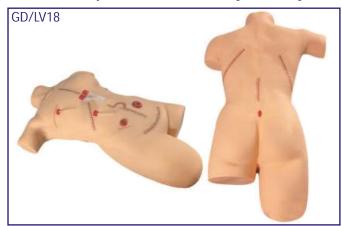

atalogue flexibility of choice.
- 4. MOQ: No minimum order quantity. As the quantity increases, the price decreases.
- 5. Inks: Digital printing using Non-toxic inks safe for students and teachers.
- 6. Colour: Full colour printing using natural shades.
  - Kindly feel free to send your inquiries for available sizes and prices.



Enlarged views of key organs and structures.

# GD/LV18 Surgical Suturing and Bandaging Simulator

• Price Rs. 105964.00 (A)

The simulator provides commonly used surgical incisions, which simulate all kinds of female thoracic and abdominal incisions, tube drains and amputation stump. Students can practice wounds treatments of washing, disinfecting, changing dressing, bandaging and etc. The skin is dry, soft and flexible, allowing the bandages to adhere better.



Features:

- Thyroidectomy
- Mid-sternal split with two chest tube drains
- Right mastectomy with simulated drain
- Right cholecystectomyn with simulated T-tube
- Laparotomy
- Appendectomy
- Left colostomy

- Right ileostomy
- Abdominal Hysterectomy (Transverse incision)
- Left nephrectomy (thoracoabdominal incision)
- Right nephrectomy (oblique incision)
- Laminectomy
- Sacral decubitus ulcer stage
  2
- Right thigh amputation stump



#### ZX-NS6012 Forearm Pad For Intravenous Injection • Price Rs. 8083.00 (A)

- Wearable design
- Replaceable skin and blood vessel
- Venipuncture
  - I.V., transfusion, blood sampling, etc.
  - Realistic feedback, blood backflow
  - Repeating practice on same spot



#### ZX-NS6016 Intradermal Injection Pad • Price Rs. 4720.00 (A)

- 30 injection spots
-