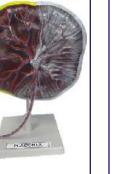

stand.
- HA105 HUMAN SKELETON Plastic size 40 cm with stand.
- HA106 Dummy with Doll made of Fibre Glass
- HA106A Dummy Baby for Dummy with Doll
- HA107 Female Pelvis with child
- HA108 Female Pelvis with reproductive organs

HA101



- HA109 Delivery Process Models set of 8
- Development of Fetus/Embryo set of 9 HA110

Rs. 1062.00 (A) Each Rs. 230.00 (A)

Each Rs. 4838.00 (A)

Each Rs. 1416.00 (A)

Each Rs. 2301.00 (A)

Each Rs. 2301.00 (A)



Each Rs. 38940.00 (A)

- HA110L Development of Fetus/Embryo set of 9 Large size set Rs. 10502.00 (A)
- HA111F Full Size Human Female Body Fibre Glass

Showing organs & muscles

- HA111M Full Size Human Male Body Fibre Glass Showing organs & muscles
- HA112 RNA 60 x 45 cm
- HA113 DNA 60 x 45 cm
- HA116 Human Placenta Model made of Fiber Glass











One can teach from experience, but cannot teach experience.

Set Rs. 9440.00 (A) Set Rs. 4425.00 (A)

# **ANATOMY MODELS**

# SPECIAL MODELS ON HUMAN ANATOMY

Dissectable Models (Fibre Glass)

- HA126 Eye Ball
- HA127 Human Heart
- HA128 Human Ear
- HA129 Human Brain
- HA130 Human Kidney
- HA131 Human Lungs

HA201 Nursing Manikin Female Made of Fibre Glass Life Size HA202 Nursing Manikin Male Made of Fibre Glass Life Size HA506 Structure of Tooth on Board HA509 Shoulder Joint Model Made of Fibre Glass

HA510 Hip Joint Model Made of Fibre Glass HA511 Knee Joint Model Made of Fibre Glass 🚽 HA512 Elbow Joint Model Made of Fibre Glass 🛃 HA513 Foot Joint Model Made of Fibre Glass 輕

HA514 Hand Joint Model Made of Fibre Glass 🙅

HA126





Each Rs. 435.00 (A) HA130



Each Rs. 472.00 (A) Eac