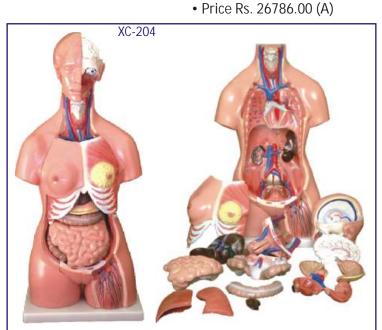

# CONTENTS

| ITEM                                                                                                   | Page        |
|--------------------------------------------------------------------------------------------------------|-------------|
| Important Nursing Charts                                                                               | 1           |
| New Medical & Nursing Charts - Digitally Printed                                                       |             |
| Bones & Skeleton Models                                                                                |             |
| Skeleton (M/F/with Muscles/Disarticulated/Fetal etc.                                                   | 5-7         |
| Leg/Arm Bones, Bone Microstructure, Auditory Bones                                                     | 7           |
| Skull Models, 5 year Child Skull Model, Fetal Skull Model, Build Your Anatomy Models                   | 8-10        |
| Vertebral Column with Pelvis/Pelvis & Femur Head, Didactic Vertebral Column, Thoracic Vertebrae Models |             |
| Osteoporosis Model, Lumbar, Vertebrae Degeneration                                                     |             |
| Prolapsed Vertebrae, Cervical Spine (with Occipital Bone, Nerves & Muscles)                            | 12          |
| Pelvis, Pelvis with Muscles & Organs / Genitals                                                        |             |
| Joints Models, Palm & Foot, Joint Section Models                                                       |             |
| Human Torso Model                                                                                      |             |
| Torso, Visible Expectant Mother Kit                                                                    |             |
| Mini Torso, Muscular Figures                                                                           |             |
| Sliced Head (MRI Views) Model, Head & Neck Models                                                      |             |
| Muscular Arm/Leg Models<br>Eye                                                                         |             |
| Dental Models                                                                                          |             |
| Dental Care, Teeth in Oral Cavity, Lower Jaw, Teeth Pathologies, Dental Caries, Typodont Model         |             |
| Digestive System & Related Models                                                                      | 2⊺<br>22.24 |
| Digestive System, Caecum & Appendix, Villi, Rectum Pathologies Model                                   |             |
| Alimentary Canal (Oesophagus/Stomach/Duodenum/Small Intestine/Large Intestine/Rectum) Wall Models      | 22<br>23    |
| Liver Pathologies, Diabetes                                                                            |             |
| Liver, Stomach, Pancreas                                                                               |             |
| Elver, stornden, Fahoreds                                                                              |             |
| Labyrinth with Ossicles, Auditory Bones, Ear, Model of Head, Nasal cavity, Larynx, Thyroid Disease     |             |
| Nose, Mouth & Throat Cavities Models, Tongue and Larynx Model 5 Parts                                  |             |
| Respiratory System                                                                                     |             |
| Respiratory System, Alveoli Model                                                                      |             |
| Respiratory System 7 Parts, Larynx, Heart & Lung Model, Transparent Lungs                              | 27          |
| Heart & Circulatory System                                                                             |             |
| Circulatory System, Hypertension, Fetal Circulation, Blood Groups                                      | 28          |
| Heart Models, Blocked Artery Models                                                                    |             |
| Brain, Nervous System & Related Models                                                                 |             |
| Nervous System, Neuron Model                                                                           |             |
| Brain Models, Spinal Cord, Reflex Arc                                                                  |             |
| Skin                                                                                                   |             |
| Skin Models, Skin Cancer, Skin Acne, Skin Burn                                                         |             |
| Excretory System & Related Models                                                                      |             |
| Male/Female Urogenital, Excretory/Urinary System                                                       |             |
| Kidney Models, Kidney Microstructure                                                                   |             |
| Reproductive System & Related Models                                                                   |             |
| Male/Female Reproductive System<br>Male/Female Pelvis Section Models                                   |             |
| Male/Female Genital Organs, IUD Training                                                               |             |
| Female Contraception Practice Simulator, Male Condom Training Model                                    |             |
| Gynae & Obstetric Models                                                                               |             |
| Female Pelvis Section (4 Parts), Ovary, Embryo, Placenta, Fetus, Breast, Breast Pathologies            |             |
| Fertilization Process Simulator, Embryogeny Models, Uterus                                             |             |
| Uterus Ovary Model, Uterus Ovary Pathologies, Cleft Lip & Palate, Spina Bifida                         |             |
| Fetal Development, Birth Demonstration, Gestation Month Model (Fifth, Seventh)                         |             |
| Advanced Delivery Mechanism Simulators                                                                 |             |
| Gynaecological Examination/Training                                                                    |             |
| Advanced Delivery & Emergency Simulator                                                                | 41          |
| Vacuum Delivery, Leopold Maneuvers / Meternity Examination Simulators, Vulva Suturing                  |             |
| Labour Delivery Simulator                                                                              | 42          |
| Paediatrics Models                                                                                     |             |
| Infant Model Male, New Born Baby Models                                                                |             |
| Nursing Manikins                                                                                       | 44-47       |
| Advanced Nursing Baby Manikin, Ad. Multi Functional Child Unisex Manikin                               |             |
| Multi Functional Nursing Manikin                                                                       |             |
| Multi-Functional Nursing Simulator (Male)/(Female)                                                     |             |
| Full Functional Elderly Female Manikin, Basic Combination Nursing Manikin                              | 46          |