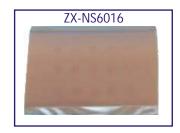

ing and etc. The skin is dry, soft and flexible, allowing the bandages to adhere better.



Features:

- Thyroidectomy
- Mid-sternal split with two chest tube drains
- Right mastectomy with simulated drain
- Right cholecystectomyn with simulated T-tube
- Laparotomy
- Appendectomy
- Left colostomy

- Right ileostomy
- Abdominal Hysterectomy (Transverse incision)
- Left nephrectomy (thoracoabdominal incision)
- Right nephrectomy (oblique incision)
- Laminectomy
- Sacral decubitus ulcer stage
  2
- Right thigh amputation stump



#### ZX-NS6012 Forearm Pad For Intravenous Injection • Price Rs. 8083.00 (A)

- Wearable design
- Replaceable skin and blood vessel
- Venipuncture
  - I.V., transfusion, blood sampling, etc.
  - Realistic feedback, blood backflow
  - Repeating practice on same spot



#### ZX-NS6016 Intradermal Injection Pad • Price Rs. 4720.00 (A)

- 30 injection spots
- Plastic stand
- Intradermal injection
  - Realistic feedback, similar to negative result in skin test
  - Allow repeating practice



#### ZX-NS6018 Multi-Functional Injection Pad • Price Rs. 12331.00 (A)

- Rotation design allow shift used part away and increase use life of the model
- Plastic base
- Intramuscular injection
- Intradermal injection : realistic skin test feedback
- Hypodermic injection



GD/HS32 Pediatric Venipuncture Arm • Price Rs. 40710.00 (A)

Advanced Pediatric Venipuncture Model is composed of rubber plastic arm and infusion blood vessel, etc. The model features anatomic structure of hand, vivid blood vessel structure and clear landmarks, allowing hand venous puncture training.