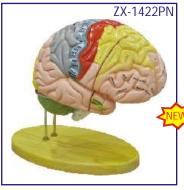

l provided.

# GD/A18001 Neuron Model

- Price Rs. 12272.00 (A)
- Consists of 2 parts.
- · Shows neuronal body and nerve fiber, neuronal axon hillock, dendritic arbor, neurofilament, etc.
- Shows 15 positions.
- Made of Advanced PVC.

BRAIN & NERVOUS SYSTE

ZX-1517P





N-29



ZX-1602

ZX-1500

# **BRAIN & NERVOUS SYSTEM**

# ZX-1421PN Brain Model Deluxe 8 Parts

• Price Rs. 12390.00 (A)

- Life size
  Made of PVC
  Dissectable in 8 parts. On base
  Model can be disassembled into the temporal and occipital
- lobes, the frontal and parietal lobes, the cerebellum, the brain stem and circle of willis & basilar artery.
- All structures, including blood vessels, are shown in great detail
- Model pieces are held together with magnets & pegs
- 41 features marked.
- Key card / Manual provided.



ZX-1438PN



# ZX-1422PN Brain Model Deluxe Enlarged 4 parts

- Price Rs. 18408.00 (A)
- Size : 1.5 times enlarged Made of PVC
- Dissectable in 4 parts

• Showing the temporal and occipital lobes, the frontal & parietal lobes, the cerebellum, the brain stem in different colors.

- Mounted on metal stand with wooden base.
  142 features labeled & relevant descriptive names written directly on model.
- Key card / Manual provided.

# ZX-1438PN Brain Stem Model, Enlarged

• Price Rs. 6490.00 (A)

- Size : 2.5 times enlarged Made of PVC
- Dissectable in 2 parts. 67 parts labeled in total.
- It shows the structure of the brainstem, such as midbrain, pons, medulla and cerebral nerves, etc.
- Ideal for advanced anatomical study by neurological students as well as patient demonstration.

• Great