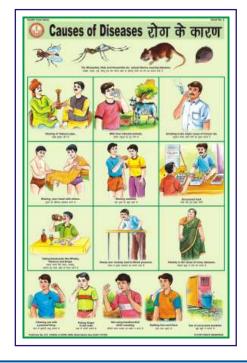

e recently published naturally coloured, useful and authentic charts incorporating all the modern researches and innovations on the subject.

#### HEALTH CARE SERIES containing 10 Charts

English & Hindi combined

- HC01 \* Health Rules
- HC02 \* Causes of Diseases
- HC03 \* Prevention of Diseases
- HC04 \* Effects of Alcohol
- HC05 \* Tobacco & Habit Forming Drugs
- HC06 \* Clean Body
- HC07 \* Clean Water
- HC08 \* Constituents of Food
- HC09 \* Malnutrition
- HC10 Immunization

Each size 50 x 70 cm Rigid lamination on Board with Aluminium Frame Price Rs. 840.00 (B) Each Flexible Lamination with rollers Price Rs. 100.00 (B) Each

\* Also Available In

English - Malayalam English - Telugu

Flexible Lamination with rollers

English - Kannada English - Tamil

Price Rs. 112.00 (B) Each









Striking colourful images that capture and hold attention.

### **YOGASAN CHARTS**

#### YOGASAN CHARTS

Each Chart Size 50 x 70 cm. Hindi & English combined Rigid lamination on Board with Aluminium Frame Flexible Lamination with rollers Price Rs. 100.00 (B) Each



A faithful study and following the instructions as laid down in these charts, a vast treasure of super powers can be explored and developed within ourselves. For all round Physical, Mental, Emotional, Intellectual & Spiritual development of mind and body.

- YOO1 Shuddhi Kriyas-Shat Karmas: Kunjal-Vaman Dhauti, Kapal Bhati, Ghrit Neti, Sutra Neti, Jal Neti, Vastra Neti, Dand Dhauti, Nauli Karma, Tratak, Basti etc.
- YOO2 Shankh Prakshalan: Kagasan, Tadasan, Triyak Tadasan, Triyak Bhujangasan, Kati Chakrasan, Udarakarashanas