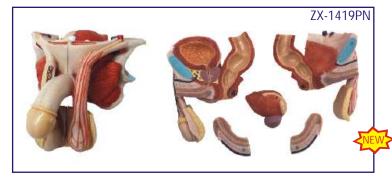

es marked.
- Key card / Manual provided.



# REPRODUCTIVE SYSTEM



#### ZX-1403E Male Pelvis Small (Magnetic) • Price Rs. 1593.00 (A)

- 25x25x8 cm. Made of HSP resin
- Model is in 3 parts.
- Median section model shows male genital organs in normal position.
- Model is mounted on board.
- 36 features marked.
- Key card / Manual provided.

# XC-429 Female Internal & External Genital Organs

ZX-1404E

resin

position.



• Price Rs. 2596.00 (A)

• Model is in 2 parts.

• 31 features marked.

- It shows the female genital organs including uterus, uterus appendix (fallopian tube, ovary and its membrane, ligament teres uteri, ligament ovary proprium), vagina and the structure of external genital organ.
- Part of uterus & vagina are dissected to show its internal structures. Size: life-size.







## **ZX-1445P** Female Pelvic Anatomy Model

- Price Rs. 2596.00 (A)
- Size: 18x14x14.5 cm.
- Model is showing anatomy of median sagittal section of the female pelvis.
- Suitable for pharmaceutical promotion.
- Mounted on base.
- Key card / Manual provided.

# **GD/F5N IUD Training Simulator**



- Price Rs. 8378.00 (A)
- Basing on real anatomy of female genitalia, we designed this model for instructing or training of insertion or removal IUD.
- The uterus is in coronal section and covered with transparent plastic window. So students can directly observe whole insertion or removal process.

## ZX-1419PN

## Male Genital Organs Model Dissectable

• Price Rs. 12390.00 (A)

- Size : Life size Made of PVC Dissectable in 5 parts
- This model is medially sectioned.
- The model shows penis,