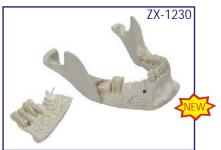

ractable teeth. Partial section deep) are shown, one in each molar.
- Morphological structure of the molar tooth is well Model illustrate realislic details, depicted.
- Key card / Manual provided.



- Life size Dental Model.
- Play -way kit to understand teeth structure and technique for proper oral hygiene.
- Includes: Teeth model, tooth brush, clay, dice & pawns, sketch pen, booklet.

# ZX-NS6503 Teeth Model in Oral Cavity

- Price Rs. 8850.00 (A)
- The model made with realistic resistance of the lips and cheeks is used to simulate the Oral Cavity for real-life practice. It can be used with Hygiene Techniques Training Manikin.



### ZX-1411 Dental Care Model • Price Rs. 2183.00 (A)

- 22 x 16 x 15 cm
- Highly enlarged dental model with normal tooth brush.
- Keycard / Manual provided.



ZX-1230 Lower Jaw Model with Extractable Teeth

- Price Rs. 1652.00 (A) Life size
   Made of PVC
- of the jaw can be removed.
- textures and bony landmarkes.
- Key card / Manual provided.





- ZX-1506P • Price Rs. 3894.00 (A) • Size: Size: 13.5 x 5 x 8.5 cm • Made of PVC
  - - gingivitis, plaque and severe bone loss.

# **DIGESTIVE SYSTEM**

# **DIGESTIVE SYSTEM**

# ZX-1311PN Digestive System Model PVC

• Price Rs. 15930.00 (A)

- ZX-1311PN
  - Made of PVC • Life size • Dissectable in 2 parts. • The oral cavity, the pharynx and the first part of the esophagus are dissected along the medial sagittal plane. The liver is shown together with the gall bladder and the pancreas is dissected. The Stomach is open along the frontal plane; the duodenum, caecum, part of the small intestine and th