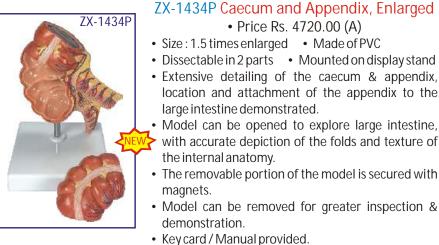

ernal hemorrhoids, annular cancer, sessile polyp, submucosal abscess, skin tag, pedunculated polyp,



ZX-1606

# ZX-1606 Intestinal Villi

• Price Rs. 4720.00 (A)

- Price Rs. 2950.00 (A) • 31x20x43 cm.
- Made of HSP resin.
- · Highly enlarged 3D replica model of small intestine shows one entire villus, one sectioned villus with arterioles and venules and one sectioned villus with lymphatic vessels. The model also shows different muscle layers in section.
- Mounted on strudy wooden base.
- 17 features marked.
- Key card / Manual provided.





# GD/A12006 Appendix and Caecum

- Price Rs. 5192.00 (A)
- Made of advanced PVC.
- Mounted on a stand.
- Natural size.
- · Shows wall of the caecum & appendix.
- Separated into 2 parts.
- Shows 17 positions.

ZX-1434P Caecum and Appendix, Enlarged



# **DIGESTIVE SYSTEM**

ZX-1605 Alimentary Canal Wall Model (complete set of 8) • Complete Set Price Rs. 27848.00 (A) Model is highly magnified to show histological section fine tissues and structures It is made of advanced HSP resin. Mounted on sturdy wooden base. Key card provided with each model.



ZX-1605/1 **Oesophagus Wall** • Price Rs. 3481.00 (A)

- 16x16x26cm.
- 14 features marked.



ZX-1605/5 Duodenum Wall

- Price Rs. 3481.00 (A)
- 16 x 16 x 33 cm.
- 15 features marked.



ZX-1605/2 Oesophagus & Stomach Junction • Price Rs. 3481.00 (A)

- 16 x 16 x 26 cm.
- 18 features marked.



# ZX-1605/6 Small Intestine Wall

- Price Rs. 3481.00 (A)
- 16 x 16 x 28 cm.
- 15 features marked.



# ZX-1430 Liver (Healthy & Pathologies)

# Price Rs. 6844.00 (A)

- Made of PVC 5 Piece Model
-