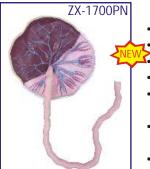

# CONTENTS

| ITEM                                                                                                   | Page        |
|--------------------------------------------------------------------------------------------------------|-------------|
| Important Nursing Charts                                                                               | 1           |
| New Medical & Nursing Charts - Digitally Printed                                                       |             |
| Bones & Skeleton Models                                                                                |             |
| Skeleton (M/F/with Muscles/Disarticulated/Fetal etc.                                                   | 5-7         |
| Leg/Arm Bones, Bone Microstructure, Auditory Bones                                                     | 7           |
| Skull Models, 5 year Child Skull Model, Fetal Skull Model, Build Your Anatomy Models                   | 8-10        |
| Vertebral Column with Pelvis/Pelvis & Femur Head, Didactic Vertebral Column, Thoracic Vertebrae Models |             |
| Osteoporosis Model, Lumbar, Vertebrae Degeneration                                                     |             |
| Prolapsed Vertebrae, Cervical Spine (with Occipital Bone, Nerves & Muscles)                            | 12          |
| Pelvis, Pelvis with Muscles & Organs / Genitals                                                        |             |
| Joints Models, Palm & Foot, Joint Section Models                                                       |             |
| Human Torso Model                                                                                      |             |
| Torso, Visible Expectant Mother Kit                                                                    |             |
| Mini Torso, Muscular Figures                                                                           |             |
| Sliced Head (MRI Views) Model, Head & Neck Models                                                      |             |
| Muscular Arm/Leg Models<br>Eye                                                                         |             |
| Dental Models                                                                                          |             |
| Dental Care, Teeth in Oral Cavity, Lower Jaw, Teeth Pathologies, Dental Caries, Typodont Model         |             |
| Digestive System & Related Models                                                                      | 2⊺<br>22.24 |
| Digestive System, Caecum & Appendix, Villi, Rectum Pathologies Model                                   |             |
| Alimentary Canal (Oesophagus/Stomach/Duodenum/Small Intestine/Large Intestine/Rectum) Wall Models      | 22<br>23    |
| Liver Pathologies, Diabetes                                                                            |             |
| Liver, Stomach, Pancreas                                                                               |             |
| Elver, stornden, Fahoreds                                                                              |             |
| Labyrinth with Ossicles, Auditory Bones, Ear, Model of Head, Nasal cavity, Larynx, Thyroid Disease     |             |
| Nose, Mouth & Throat Cavities Models, Tongue and Larynx Model 5 Parts                                  |             |
| Respiratory System                                                                                     |             |
| Respiratory System, Alveoli Model                                                                      |             |
| Respiratory System 7 Parts, Larynx, Heart & Lung Model, Transparent Lungs                              | 27          |
| Heart & Circulatory System                                                                             |             |
| Circulatory System, Hypertension, Fetal Circulation, Blood Groups                                      | 28          |
| Heart Models, Blocked Artery Models                                                                    |             |
| Brain, Nervous System & Related Models                                                                 |             |
| Nervous System, Neuron Model                                                                           |             |
| Brain Models, Spinal Cord, Reflex Arc                                                                  |             |
| Skin                                                                                                   |             |
| Skin Models, Skin Cancer, Skin Acne, Skin Burn                                                         |             |
| Excretory System & Related Models                                                                      |             |
| Male/Female Urogenital, Excretory/Urinary System                                                       |             |
| Kidney Models, Kidney Microstructure                                                                   |             |
| Reproductive System & Related Models                                                                   |             |
| Male/Female Reproductive System<br>Male/Female Pelvis Section Models                                   |             |
| Male/Female Genital Organs, IUD Training                                                               |             |
| Female Contraception Practice Simulator, Male Condom Training Model                                    |             |
| Gynae & Obstetric Models                                                                               |             |
| Female Pelvis Section (4 Parts), Ovary, Embryo, Placenta, Fetus, Breast, Breast Pathologies            |             |
| Fertilization Process Simulator, Embryogeny Models, Uterus                                             |             |
| Uterus Ovary Model, Uterus Ovary Pathologies, Cleft Lip & Palate, Spina Bifida                         |             |
| Fetal Development, Birth Demonstration, Gestation Month Model (Fifth, Seventh)                         |             |
| Advanced Delivery Mechanism Simulators                                                                 |             |
| Gynaecological Examination/Training                                                                    |             |
| Advanced Delivery & Emergency Simulator                                                                | 41          |
| Vacuum Delivery, Leopold Maneuvers / Meternity Examination Simulators, Vulva Suturing                  |             |
| Labour Delivery Simulator                                                                              | 42          |
| Paediatrics Models                                                                                     |             |
| Infant Model Male, New Born Baby Models                                                                |             |
| Nursing Manikins                                                                                       | 44-47       |
| Advanced Nursing Baby Manikin, Ad. Multi Functional Child Unisex Manikin                               |             |
| Multi Functional Nursing Manikin                                                                       |             |
| Multi-Functional Nursing Simulator (Male)/(Female)                                                     |             |
| Full Functional Elderly Female Manikin, Basic Combination Nursing Manikin                              | 46          |