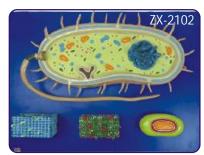

# C Ο Ν Τ F Ν Τ S

| ITEM                                                                                                                                                             | Page  |
|------------------------------------------------------------------------------------------------------------------------------------------------------------------|-------|
| Ad. Nursing & Wound Care Manikin Male                                                                                                                            | 47    |
| CPR Manikins                                                                                                                                                     |       |
| Ad. Infant CPR Training Manikin                                                                                                                                  | 48    |
| Infant Obstruction & CPR Model, Neonatal Endotracheal Intubation Model.                                                                                          |       |
| Ad. Full Functional Neonatal Nursing & CPR Manikin                                                                                                               |       |
| Full-Functional Child CPR and Nursing Manikin (5 Years), Ad. Child CPR Training Manikin with Monitor                                                             |       |
| AED Trainer, CPR Training Manikin Adv. (Torso)                                                                                                                   |       |
| Half-Body CPR Training Manikin, Adult CPR and Intubation Training Manikin Half-Body with Monitor                                                                 |       |
| AED Trainer, CPR Training Manikin Adv. (Torso)                                                                                                                   |       |
| Medical Models                                                                                                                                                   | 51-57 |
| Advanced Trauma Simulator                                                                                                                                        | 51    |
| Advanced Trauma Evaluation Model                                                                                                                                 |       |
| Advance Nursing Training Manikin for Simulation of Fracture                                                                                                      |       |
| Surgical Suturing & Bandaging Simulator, Forearm Pad For Intravenous Injection                                                                                   | 53    |
| Intradermal Injection Pad. Multi-Functional Injection Pad. Child IV Training Arm                                                                                 |       |
| Intradermal Injection Pad, Multi-Functional Injection Pad, Child IV Training Arm<br>Pediatric Venipuncture Arm, Multi Functional Intravenous Injection Arm Model | 53-54 |
| Full-Functional Vein Injection Arm, Basic I.V. Training Arm                                                                                                      |       |
| Airway Intubation, Tracheotomy & Endotracheal Intubation Model                                                                                                   |       |
| Advanced Surgical Suture Arm/Leg, Electronic Catheterization & Enema Model (Unisex)                                                                              |       |
| Diabetic Foot Nursing Simulator, Catheterization Training Simulator (Male/Female)                                                                                |       |
| Intramuscular Injection Training, Breast Inspection/Examination, Suturing Skin Pad                                                                               | 57    |
| Community Health Nursing Models                                                                                                                                  |       |
| Community Health Bag                                                                                                                                             | 57    |
| Community Hygiene, Environmental Sanitation                                                                                                                      | 58    |
| Veterinary Models                                                                                                                                                |       |
| Cow/Dog/Fowl Skeleton, Bony Fish Gen. Anatomy, Cow Digestive/ Uterus                                                                                             | 59    |
| Dog Blood Circulation/ Respiratory/ Heart/Liver                                                                                                                  | 59    |
| Dog Blood Circulation/ Respiratory/ Heart/Liver.<br>Dog/Cat Skeleton (life Size), Dog/Cat/Chicken/Rabbit Dissection, Frog Dissection.                            | 60    |
| Histology & Biomolecules Models                                                                                                                                  | 61-62 |
| DNA, Smooth/Cardiac/Skeletal Muscle Fibre Models, Mitochondria, Chloroplast, Bacterium                                                                           | 61    |
| Animal Cell, AIDS Virus, Rabies Virus, Influenza Virus, Plant Cell                                                                                               |       |
| Visual Teaching Aids                                                                                                                                             |       |
| Biology Models                                                                                                                                                   | 64    |
| Botany Models, Models of Flowers, Zoology Models                                                                                                                 | 64    |
| Anatomy Models                                                                                                                                                   |       |
| Charts                                                                                                                                                           | 67-77 |
| Detailed Human Physiology Charts<br>Health, Hygine & Sanitation                                                                                                  | 67-68 |
| Health, Hygine & Sanitation                                                                                                                                      | 69-70 |
| Yogasan Charts                                                                                                                                                   | 71    |
| Charts on AIDS, Chemistry Lab Display Charts                                                                                                                     | 72    |
| First Aid Charts                                                                                                                                                 | 73    |
| Genetics & Evolution Charts, Disaster Management Charts                                                                                                          | 74    |
| Charts on Food & Nutrition, Environmental Šcience Charts                                                                                                         |       |
| Science & Technology Charts                                                                                                                                      |       |
| Photos                                                                                                                                                           |       |
| Great Scientists                                                                                                                                                 |       |
| Pharmacy Teaching Photos, Medical Milestones                                                                                                                     | 79    |