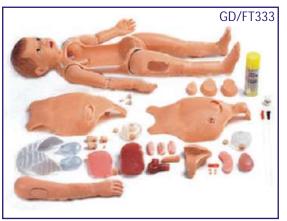

ses
- Possible including both first aid and emergency situations.
- Basic Nursing Skill :-
- Movable head, neck, hand and foot; Stomach washing, clyster & catheter nursing;
- Cephalic vein puncture;
- Umbilic vein injection;
- Oronasal intubation nursing;
- Ostomy;
  Hand-foot subcutaneous injection;
- Washing, lactation, dressing.



# GD/FT333 Advanced Multi-functional Child Nursing Manikin (Unisex)

## • Price Rs. 123782.00 (A)

Designed according to the anatomical characteristics of child, and specializing in child care training. The skin is soft and flexible, not easily deformed, realistic shape, lovely appearance, and clear internal anatomical structure. Good help for pediatric nursing teaching and training.

Features: • Pupil observation. Bilateral Pupil states: normal, mydriasis,



- Operations of child care: full body bandage exercise, bathing, changing clothes, hair combing, eye washing and administering, otic drops and irrigation, mouth cavity care, blood collection of finger and TB test.
- Airway administering: realistic mouth, nose, tongue, gum, pharynx, larynx, esophagus, epiglottis, trachea and tracheal ring, can practice tracheal intubation, sputum suction, oxygen inhaling.
- Oral and nasal feeding. Gaslrolavage
- Venipuncture, injection, transfusion (Arm). When needle penetrates into vein, blood flash back indicates proper insertion.
- Intramuscular injection in bilateral deltoid, bilateral vastus lateralis and bilateral buttock. Enema, placement of rectal suppository. Urethral catheterization
- · Holistic care: sponge bath, replacing clothes, cold and hea