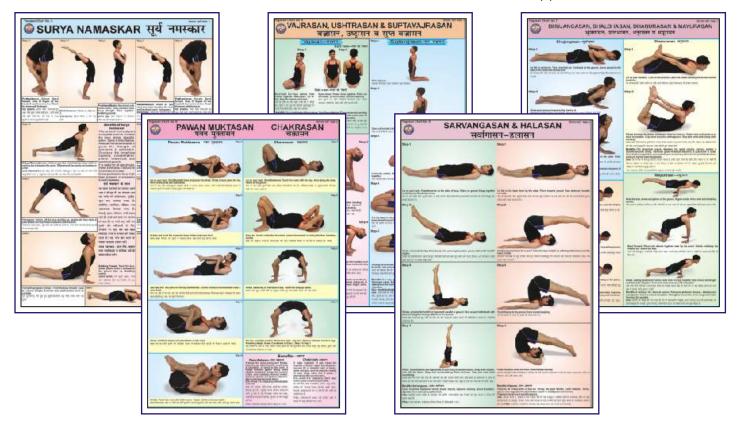

C03 \* Prevention of Diseases
- HC04 \* Effects of Alcohol
- HC05 \* Tobacco & Habit Forming Drugs
- HC06 \* Clean Body
- HC07 \* Clean Water
- HC08 \* Constituents of Food
- HC09 \* Malnutrition
- HC10 Immunization

Each size 50 x 70 cm Rigid lamination on Board with Aluminium Frame Price Rs. 840.00 (B) Each Flexible Lamination with rollers Price Rs. 100.00 (B) Each

\* Also Available In

English - Malayalam English - Telugu

Flexible Lamination with rollers

English - Kannada English - Tamil

Price Rs. 112.00 (B) Each









Striking colourful images that capture and hold attention.

### **YOGASAN CHARTS**

#### YOGASAN CHARTS

Each Chart Size 50 x 70 cm. Hindi & English combined Rigid lamination on Board with Aluminium Frame Flexible Lamination with rollers Price Rs. 100.00 (B) Each



A faithful study and following the instructions as laid down in these charts, a vast treasure of super powers can be explored and developed within ourselves. For all round Physical, Mental, Emotional, Intellectual & Spiritual development of mind and body.

- YOO1 Shuddhi Kriyas-Shat Karmas: Kunjal-Vaman Dhauti, Kapal Bhati, Ghrit Neti, Sutra Neti, Jal Neti, Vastra Neti, Dand Dhauti, Nauli Karma, Tratak, Basti etc.
- YOO2 Shankh Prakshalan: Kagasan, Tadasan, Triyak Tadasan, Triyak Bhujangasan, Kati Chakrasan, Udarakarashanasan, Shavasan.
- YO03 Surya Namaskar: A series of twelve steps, a complete exercise of all the parts of body. It makes the body strong, beautiful & active.
- YOO4 Yog Mudras, Padmasan & Matsyasan: These remove Spinal & Cervical pain, Asthma, Diabetes, Mental weakness, C