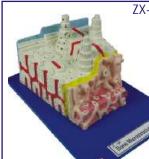

and informative.
- Natural colour.
- Model is accurately made from actual specimen references, photographs

and encyclopedia reference under expert guidance. • Model is great teaching tool for anatomy lessons.

- · Model shows 3 smallest bones located in middle ear,
- malleus (hummer), incus (anvil) and stapes (stirrup) joined to each other.
- Key card / Manual provided.



- Price Rs. 5310.00 (A) • 30x20x16cm
- Made of HSP resin
- 3-D section of a lamellar bone.

ZX-1601

**Bone Microstructure** 

- It helps to understand the typical elements of a lamellar bone along with the Volkmann & Haversian system, spongy & compact parts, endosteum, cortical substance & osteocytes.
- · Model shown various planes in cross and logitudinal section.
- 19 features marked.
- Key card / Manual provided.



N-7

• Accurate representation of the joints · Great detail of the bony structures of • It is able to demonstrate flexibility in the knee and ankle with limited



# HUMAN SKULLS



# ZX-S104

### Skull Model 3 Part PVC • Price Rs. 3068.00 (A)

- Made of PVC • Life size
- Dissectable in 3 parts
- Bonnet can be removed, Mandible is movable & all skull foramina, fissures, processes are well depicted.
- Teeth are separately installed, same • as real one, in ceramic white color.
- Key card / Manual provided.

# XC-104

# XC-104 Life Size Skull

- Price Rs. 3422.00 (A)
- This economical life-size adult plastic skull features a moveable jaw, cut calvarium, suture lines and 3 removable lower teeth-incisor, cuspid and molar.
- Dissectable into 3 parts.

# ZX-1200 Skull with Removable Lower teeth