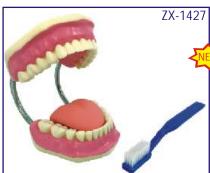

# CONTENTS

| ITEM                                                                                                   | Page        |
|--------------------------------------------------------------------------------------------------------|-------------|
| Important Nursing Charts                                                                               | 1           |
| New Medical & Nursing Charts - Digitally Printed                                                       |             |
| Bones & Skeleton Models                                                                                |             |
| Skeleton (M/F/with Muscles/Disarticulated/Fetal etc.                                                   | 5-7         |
| Leg/Arm Bones, Bone Microstructure, Auditory Bones                                                     | 7           |
| Skull Models, 5 year Child Skull Model, Fetal Skull Model, Build Your Anatomy Models                   | 8-10        |
| Vertebral Column with Pelvis/Pelvis & Femur Head, Didactic Vertebral Column, Thoracic Vertebrae Models |             |
| Osteoporosis Model, Lumbar, Vertebrae Degeneration                                                     |             |
| Prolapsed Vertebrae, Cervical Spine (with Occipital Bone, Nerves & Muscles)                            | 12          |
| Pelvis, Pelvis with Muscles & Organs / Genitals                                                        |             |
| Joints Models, Palm & Foot, Joint Section Models                                                       |             |
| Human Torso Model                                                                                      |             |
| Torso, Visible Expectant Mother Kit                                                                    |             |
| Mini Torso, Muscular Figures                                                                           |             |
| Sliced Head (MRI Views) Model, Head & Neck Models                                                      |             |
| Muscular Arm/Leg Models<br>Eye                                                                         |             |
| Dental Models                                                                                          |             |
| Dental Care, Teeth in Oral Cavity, Lower Jaw, Teeth Pathologies, Dental Caries, Typodont Model         |             |
| Digestive System & Related Models                                                                      | 2⊺<br>22.24 |
| Digestive System, Caecum & Appendix, Villi, Rectum Pathologies Model                                   |             |
| Alimentary Canal (Oesophagus/Stomach/Duodenum/Small Intestine/Large Intestine/Rectum) Wall Models      | 22<br>23    |
| Liver Pathologies, Diabetes                                                                            |             |
| Liver, Stomach, Pancreas                                                                               |             |
| Elver, stornden, Fahoreds                                                                              |             |
| Labyrinth with Ossicles, Auditory Bones, Ear, Model of Head, Nasal cavity, Larynx, Thyroid Disease     |             |
| Nose, Mouth & Throat Cavities Models, Tongue and Larynx Model 5 Parts                                  |             |
| Respiratory System                                                                                     |             |
| Respiratory System, Alveoli Model                                                                      |             |
| Respiratory System 7 Parts, Larynx, Heart & Lung Model, Transparent Lungs                              | 27          |
| Heart & Circulatory System                                                                             |             |
| Circulatory System, Hypertension, Fetal Circulation, Blood Groups                                      | 28          |
| Heart Models, Blocked Artery Models                                                                    |             |
| Brain, Nervous System & Related Models                                                                 |             |
| Nervous System, Neuron Model                                                                           |             |
| Brain Models, Spinal Cord, Reflex Arc                                                                  |             |
| Skin                                                                                                   |             |
| Skin Models, Skin Cancer, Skin Acne, Skin Burn                                                         |             |
| Excretory System & Related Models                                                                      |             |
| Male/Female Urogenital, Excretory/Urinary System                                                       |             |
| Kidney Models, Kidney Microstructure                                                                   |             |
| Reproductive System & Related Models                                                                   |             |
| Male/Female Reproductive System<br>Male/Female Pelvis Section Models                                   |             |
| Male/Female Genital Organs, IUD Training                                                               |             |
| Female Contraception Practice Simulator, Male Condom Training Model                                    |             |
| Gynae & Obstetric Models                                                                               |             |
| Female Pelvis Section (4 Parts), Ovary, Embryo, Placenta, Fetus, Breast, Breast Pathologies            |             |
| Fertilization Process Simulator, Embryogeny Models, Uterus                                             |             |
| Uterus Ovary Model, Uterus Ovary Pathologies, Cleft Lip & Palate, Spina Bifida                         |             |
| Fetal Development, Birth Demonstration, Gestation Month Model (Fifth, Seventh)                         |             |
| Advanced Delivery Mechanism Simulators                                                                 |             |
| Gynaecological Examination/Training                                                                    |             |
| Advanced Delivery & Emergency Simulator                                                                | 41          |
| Vacuum Delivery, Leopold Maneuvers / Meternity Examination Simulators, Vulva Suturing                  |             |
| Labour Delivery Simulator                                                                              | 42          |
| Paediatrics Models                                                                                     |             |
| Infant Model Male, New Born Baby Models                                                                |             |
| Nursing Manikins                                                                                       | 44-47       |
| Advanced Nursing Baby Manikin, Ad. Multi Functional Child Unisex Manikin                               |             |
| Multi Functional Nursing Manikin                                                                       |             |
| Multi-Functional Nursing Simulator (Male)/(Female)                                                     |             |
| Full Functional Elderly Female Manikin, Basic Combination Nursing Manikin                              | 46          |