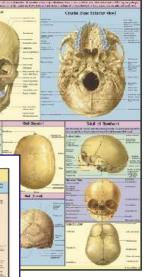

#### ZX-S104 Skull Model 3 Part PVC

• Price Rs. 3068.00 (A)

- Life size • Made of PVC
- Dissectable in 3 parts
- · Bonnet can be removed, Mandible is
- movable & all skull foramina, fissures, processes are well depicted
- Teeth are separately installed, same as real one, in ceramic white color.
- Key card / Manual provided.

#### ZX-1200 Skull with Removable Lower teeth

#### XC-104 Life Size Skull

- Price Rs. 3422.00 (A)
- This economical life-size adult plastic skull features a moveable jaw, cut calvarium, suture lines and 3 removable lower teeth-incisor, cuspid and molar.
- Dissectible into 3 parts.

ZX-1202PN

- Price Rs. 5546.00 (A) • Made of PVC
- Life size • Dissectable into 4 parts. • This high quality classic skull with 16 teeth for extraction is medically detailed in structure. The teeth of the lower jaw can be individually extracted and replaced, and have fully formed roots for detailed examination. The model has a bone flap on its right mandible for viewing the dental roots,

spongiosa, nerve canal, and an impacted wisdom tooth. The calvaria is removable to show the internal structure of the skull. The mandible is articulated and removable. All of the joints, sutures, fissures, foramen, and styloid processes are highly accurate.