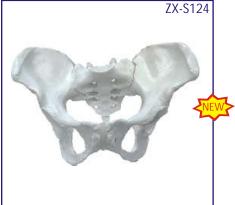

## COLOURED CHARTS ON YOGA

Each Chart size 50 x 70 cms - Hindi & English combined, Laminated

Price Each chart Rs. 100.00 (B)

- A faithful study and following the instructions as laid down in these charts, a vast treasure of super powers can be explored and developed within ourselves. For all round Physical, Mental, Emotional, Intellectual & Spiritual development of mind and body.
- YOO1 1. Shuddhi Kriyas-Shat Karmas : Kunjal-Vaman Dhauti, Kapal Bhati, Ghrit Neti, Sutra Neti, Jal Neti, Vastra Neti, Dand Dhauti, Nauli Karma, Tratak, Basti etc.
- YOO2 2. Shankh Prakshalan : Kagasan, Tadasan, Triyak Tadasan, Triyak Bhujangasan, Kati Chakrasan, Udarakarashanasan, Shavasan.
- YO03 3. Surya Namaskar : A series of twelve steps, a complete exercise of all the parts of body. It makes the body strong, beautiful & active.
- YO04 4. Yog Mudras, Padmasan & Matsyasan : These remove Spinal & Cervical pain, Asthma, Diabetes, Mental weakness, Gastric troubles, Knee pain, Eye Defects.
- YO05 5. Paschimottanasan & Ardh Matsyendrasan : Spine becomes flexible and Elastic, the Abdominal organs- Digestive system, Nervous system are toned up.
- YO06 6. Vajrasan, Ustrasan & Supt Vajrasan : These remove cervical and slipdisc defects diseases of chest, lungs, heart, abdomen, kidney etc. , excess fatness of Abdomen and back
- YO07 7. Bhujangasan, Shalbhasan, Dhanurasan & Mayurasan : Abdominal Organs are toned up. Spine is strengthened. Remove Gastic Intestinal disorders etc. Mental Powers are developed.
- YO08 8. Pawan Muktasan & Chakrasan : Keep Spine Young & Flexible. Improve Eye sight, Hearing, Smell Taste & Circulation of Blood to the brain.
- YO09 9. Sarvangasan & Halasan : Reduce fat, make arms, legs, Blood circulation, Digestive system, Liver strong and maintains youthful look etc.
- YO10 10. Bandhas & Pranayams : Mool Bandh, Jalandhar Bandh, Uddiyan Bandh, Mahabandh. Pranayam Mudra, Lom-vilom Pranayam, Nadishodan Pranayam, Agnisar Kriya.
- YO11 11. Spine & Related Organs : Composition of spine, Positions of Psychic centres and Endocrine Glands are shown.
- YO12 12. Healthy Eye : Eye washing, tratak on rising sun, Eye exercises, Palming.