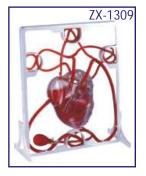

Key card / Manual provided.



 Key card / Manual provided. ZX-1511P Diabetes Mellitus Complications Model

ZX-1514P



# ZX-1424PN Heart Model Deluxe Life Size 2 Parts

• Price Rs. 3127.00 (A)

- Life size Made of PVC Dissectable in 2 parts
- Model parts held together with hidden magnets. • The front wall of the heart can be removed and replaced easily, allowing for easy study of the internal structures of the heart.
- Mounted on base • 34 features marked.
- Key card / Manual provided.

# ZX-1405E

# ZX-1405E Human Heart (7 Parts)

• Price Rs. 2596.00 (A)

- 20 x 20 x 22 cm.
- Made of HSP resin
- · Model is sectioned to expose ventricles, artria, and valves.
- · Model also depicts blood vessels of heart and heart musculature in detail.
- 33 features marked.
- Key card / Manual provided.



### **ZX-1309** Pumping Heart • Price Rs. 2301.00 (A)

- A 3-D working plastic heart model with clear chambers. Squeeze bulb pumps simulated blood through clear heart chambers just like real one.
- Complete heart model with display stand.
- Complete instruction manual.
- Acrylic Paints & Brush are included.

# XC-307

NCK.

# XC-307 Jumbo Heart Model

• Price Rs. 5192.00 (A)

- Size: 25 × 23 × 23 cm.
- Made of PVC plastic.
- Clear conception of routes of the systemic and pulmonary circulation.
- Dissectible into 3 parts. 4 times enlarged.

# ZX-1449P

# ZX-1449P Lymph Node

- Price Rs. 2301.00 (A)
- Size: 32x20x10 cm.
- Made of PVC.
- Model shows anatomical features of a lymph node such as capsule, lymph vessels, cortical follicals, blood vessels, trabecula and germinal center.
  - Key c