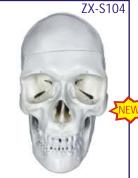

#### ZX-S104 Skull Model 3 Part PVC

• Price Rs. 3068.00 (A)

- Life size • Made of PVC
- Dissectable in 3 parts
- · Bonnet can be removed, Mandible is
- movable & all skull foramina, fissures, processes are well depicted
- Teeth are separately installed, same as real one, in ceramic white color.
- Key card / Manual provided.