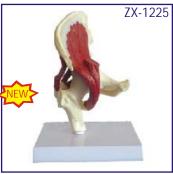

#### ZX-1225 Muscular Hip Joint Model

- Price Rs. 4720.00 (A)
- Life size Made of PVC
- It is a realistic replica of hip joint muscles and ligaments.
- Mounted on a plastic base.
- Key card / Manual provided.