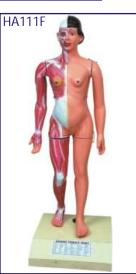

HA111F Full Size Human Female Body Fibre Glass

Showing organs & muscles

- HA111M Full Size Human Male Body Fibre Glass Showing organs & muscles
- HA112 RNA 60 x 45 cm
- HA113 DNA 60 x 45 cm
- HA116 Human Placenta Model made of Fiber Glass