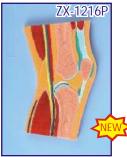

#### ZX-1226A Knee Joint Model Deluxe with Muscles & Ligaments

#### ZX-1226A

- Price Rs. 4720.00 (A)
- Life size (29 x 10 x 7.5 cm) • Made of PVC
- Model represents a slightly flexible right knee joint with associated muscles, ligaments and meniscus.
- It shows fibular collateral, tibial collateral, anterior and posterior cruciate, and patellar ligament with patella.
- The extended femur and patellar ligament are connected to top section of the quadricep on this anatomical model.
- The model is constructed with somewhat rigid plastic ligaments.
- Mounted on display stand.
- · Model is of superior quality with realistic texture and features and is very informative.
- Keycard / Manual provided.