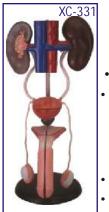

- Model is mounted on board.
- 31 features marked.
- Key card / Manual provided.





ZX-1445P Female Pelvic Anatomy Model

- Price Rs. 2596.00 (A)
- Size: 18x14x14.5 cm.
- It shows sectioned vagina, cervix, uterus, Model is showing anatomy of median fallopian tubes and ovary with follicles.
   Model is showing anatomy of median sagittal section of the female pelvis. Suitable for pharmaceutical promotion.
  - - Mounted on base.
    - Key card / Manual provided.



ZX-1448E Female Pelvis 2 Parts • Price Rs. 2950.00 (A)

- Size 30x30x10 cm
- Made of HSP
- ٠ Total 22 parts labeled.
- Sagittal section of female pelvis in 2 parts.
- Model shows all important organs of
- female pelvis.
- Key card / Manual provided.

ZX-1441PN

Female Uterus Ovary Model

• Price Rs. 3894.00 (A)

Made of PVC







### XC-331 Male Urogenital System

- Price Rs. 3481.00 (A)
- This is intended to understand the external features of the kidney, urinary bladder, penis and testicle.
- Made of PVC Plastic. Size 20 x 20 x 50 cm.



# XC-332 Female Urogenital System • Price Rs. 3481.00 (A)

EXCRETORY SYSTEM

- It shows kidney, ureter, urinary bladder, vagina, ovary membrane, uterus, ligaments and artery etc.

ZX-1513P

Front

View

 Made of PVC plastic. Size 20 x 20 x 50 cm.

Rear

View



### ZX-1407 Kidney

- Price Rs 2537.00 (A)
- Size: 3x of life size.
- Made of HSP resin
- Shows a longitudinal section of the left kidney.
- · Mounted on stand.
- 31 features marked.

**ZX-1513P Kidney Pathologies** 

Model

• Price Rs. 3953.00 (A)

• It shows pathological complications

of a kidney like infection, scarr