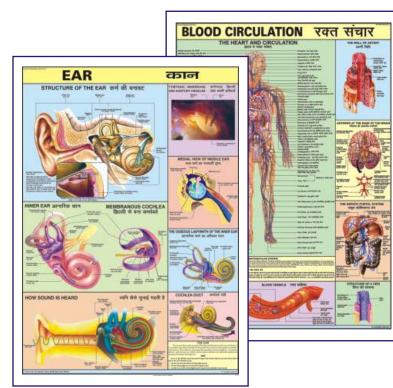

#### HUMAN PHYSIOLOGY CHARTS Δ FI)

Printed in original colours. Everything requisite for thorough understanding of Human Physiology in its broad out line included. Each size 70 × 100 cm.

| Included                                                       |
|----------------------------------------------------------------|
| Laminated                                                      |
| The Skeleton* <sup>#</sup> HPM01                               |
| Human Muscles <sup>*#</sup> HPM02                              |
| Blood Circulation <sup>**</sup> HPM03                          |
| Nervous System <sup>**</sup> HPM04                             |
| Digestive System* <sup>#</sup> HPM05                           |
| Eye* <sup>#</sup> HPM06                                        |
| Ear* <sup>#</sup> HPM07                                        |
| Kidney, Skin & Excretory Organs* <sup>#</sup> HPM08            |
| The Respiratory System* <sup>#</sup> HPM09                     |
| Human Heart **                                                 |
| All above price Rs. 155.00 (B) each                            |
| Endocrine SystemHPM11                                          |
| Reproductive (Male) <sup>#</sup> HPM12                         |
| Reproductive (Female) <sup>#</sup> HPM13                       |
| Human EmbryologyHPM14                                          |
| Lymphatic SystemHPM15                                          |
| English-Hindi combined Each Rs. 164.00 (B)                     |
| English Only (Add E to the code)Each Rs. 164.00 (B)            |
| HPM16EHuman Brain Eng OnlyRs. 172.00 (B)                       |
| HPM17E Human Teeth Eng Only Rs. 172.00 (B)                     |
| Available in following languages also                          |
| *English-Kannada(KN) *English-Malayalam(ML)                    |
| <sup>#</sup> English-Tamil(TM) <sup>#</sup> English-Telugu(TG) |

| broad out line included. Each size | $10 \times 100$ c |
|------------------------------------|-------------------|
| The Skeleton                       | HP01S             |
| Muscles                            | HP02S             |
| Blood Circulation                  | HP03S             |
| Nervous System                     | HP04S             |
| Digestive System                   | HP05S             |
| Eye                                | HP06S             |
| Ear                                | HP07S             |
| Kidney, Skin & Excretory Organs    | HP08S             |
| The Respiratory System             | HP09S             |
| Human Heart                        |                   |
| Endocrine System                   | HP11S             |
| Reproductive (Male)                |                   |
| Reproductive (Female)              | HP13S             |
| Human Embryology                   |                   |
| Lymphatic System                   |                   |
| Human Brain                        | HP16S             |
| Human Teeth                        | HP17S             |
| Pregnancy & Birth                  | HP18S             |
| Human Kidney                       | HP19S             |
| Urinary Tract                      | HP20S             |
| Human Skull                        | HP21S             |
| Ear, Nose, Throat                  | HP22S             |
| Liver, Gall bladder & Pancreas     | HP23S             |
| Human Lungs                        | HP24S             |
| Joints of the Body                 | HP25S             |
| Immune System                      | HP26S             |
| Human Skin                         | HP27S             |
| Movable Joints (Synovial)          | HP28S             |
| Human Spinal Cord                  | HP29S             |
| Menstrual Cycle                    | HP30S             |
| Contraception (Birth Control)      |                   |
| Vertebral Column                   | HP32S             |
|                                    |                   |