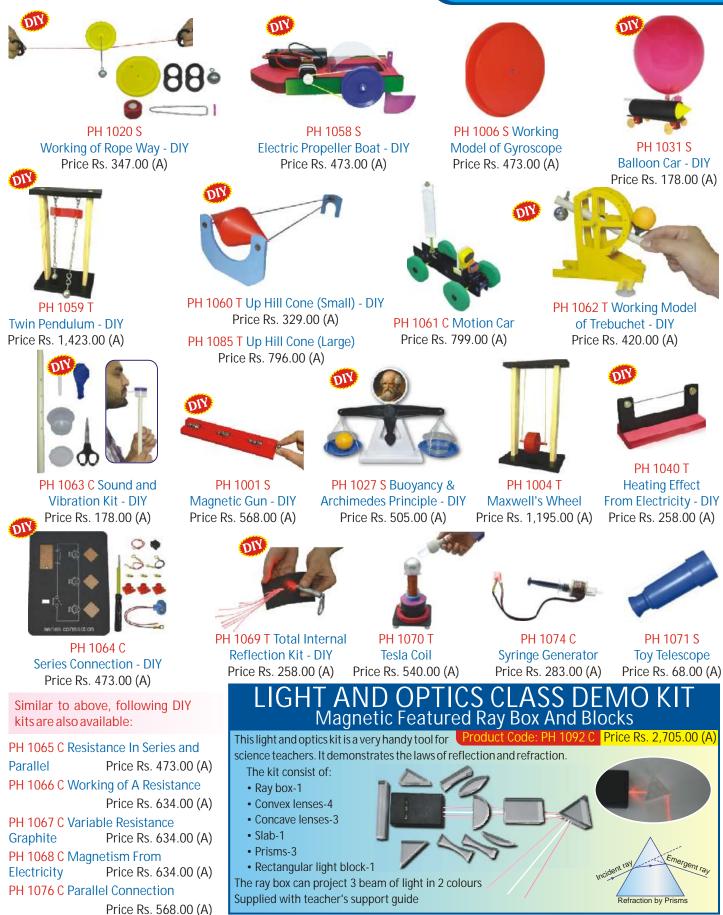

#### PERIODIC CHART OF ELEMENTS

A Most detailed chart printed in multi colours showing Solids, Liquids and Gases in separate distinctive colours together with their Atomic Numbers, Density, Atomic Radius, Melting Point, Electronic Structure, Electro negativity. First Ionization Energy. Oxidation State and Crystal structure.

**PT01** Size 140 × 100 cm Laminated Size 100 × 70 cm Laminated PT02 PT03S Size 100 × 70 cm Synthetic Size 50 × 35 cm Paper PT04 PT05 Size 50 × 35 cm Laminated w/o rollers PT06 Size 100 × 75 cm Paper folded in Book form PT07S Size 100 x 70 cm Mendeleev's Periodic Chart Synthetic Rs. 224.00 (B) PT08 Size 90 × 55 cm Laminated

LABORATORY SAFETY Price Rs. 224.00 (B) Showing basic safety measures to be followed while working in a chemistry laboratory. Printed on Polyart Synthetic Paper. Size 70 x 100 cm. Code CL01S

LABORATORY TECHNIQUES Price Rs. 224.00 (B) Showing various procedures

and techniques generally used in a chemistry laboratory. Printed on Polyart Synthetic Paper. Size 70 x 100 cm.

Code CL02S

**pH COLOUR CHART** 

Rs. 364.00 (B)

Rs. 158.00 (B)

Rs. 224.00 (B)

Rs. 12.00 (B)

Rs. 32.00 (B)

Rs. 45.00 (B)

Rs. 164.00 (B)

pH COLOUR CHART Price Rs. 224.00 (B) Reference colours indicated by universal indicator with different acidic or basic substances to show their approximate ph values. Printed on Polyart Synthetic Paper. Size 70 x 100 cm. Code CL03S

LABORATORY FIRST AID Price Rs. 224.00 (B) Showing various first aid techniques and procedures used during an accident in a Laboratory. Printed on Polyart Synthetic Paper. Size 70 x 100 cm. Code CL04S

AB SAFET Υ СНА