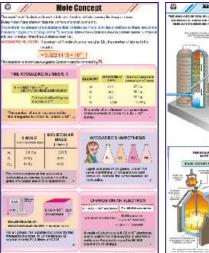

#### CHEMISTRY

- STC01 Atom And Atomic Structure : JJ Thompson discharge tube experiment, Rutherford's gold leaf experiment, Chadwick, Goldstein, Rutherford & Bohr's contribution.
- STC02 Chemical Reactivity of an Element : Reactivity series of metals.
- STC03 Chemical Reaction & its Characteristics
- STC04 **Classification of Chemical Reactions : Combination reaction**, Decomposition reaction, Displacement reaction, Drouble displacement reaction, Redox reaction, Exothermic - endothermic reaction, Photochemical reaction.
- STC05 Valencies of Elements : Name, symbol & valencies of natural occurring elements.
- STC06 Chemical Bonding : Covalent bonding (polar & non-polar), Ionic bonding, Metallic bonding, Hydrogen bonding,
- STC07 Combustion : Types of combustion - rapid, slow, explosion, complete, incomplete, ignition temperature.
- STC08 Separation of Substances : Distillation, Fractional distillation, Loading, Filteration, Churning, Evaporation & crystallisation, Magnetic separation, Sedimentation & decantation, Centrifugation, Sieving, Winnowing, Sublimation, Separating funnel.
- STC09 Atmosphere and Composition of Air : Lavers of atmosphere. Composition of air.
- STC10 Occurrence and Forms of Carbon
- STC11 Carbon dioxide and Carbon Monoxide
- STC12 Carbonates and Bicarbonates : Sodium carbonate, Calcium carbonate, Sodium bicarbonate.
- STC13 Sulphur : Extraction, Structure, Types, Effects of heat, Vulcanisation.
- Mole Concept : Avagadro number, Avogadro's hypothesis. STC14
- Composition of Water by Weight : Berzelius, Dulong & Dumas STC15 method, Morley's method, Proust's law. Each Rs. 170.00 (B)