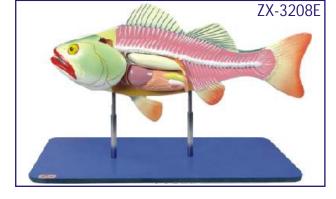

#### ZX-3208E Bony Fish General Anatomy

• Price Rs. 6962.00 (A)

- Replica of a bony fish (perch) on stand.
- Longitudinally dissected in 5 parts.
- External features are shown on one side & internal anatomy is on other side.
- Removable parts are magnetically secured in position.
- 42 parts labeled in total. Life size.