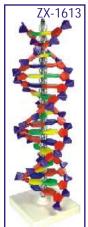

#### ZX-3200E Tape Worm • Price Rs. 6726.00 (A)

- Set of 8 pieces mounted on board shows scolices of beef tapeworm (Taenia Saginla), pork tapeworm (Taenia Solium), mature egg, larval stage tapeworm and longitudinal sections of gravid, immature and mature proglottid.
- Size: 55x40x6 cm.
- 27 parts labeled in total.