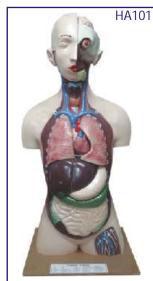

- HA101A HUMAN BODY TORSO Torso with head with detachable internal structure of Head and neck, Organs of Thorax and abdomen cavities of the viscera can be emptied, for study of blood vessels. Dissectable in 12 parts made of Fibre Glass painted in natural colours. Made of Fiber Glass. Magnetic. Life Size Rs. 11210.00 (A)
- HA101 HUMAN BODY Torso with head with detachable internal structure of Head and neck, Organs of Thorax and abdomen cavities of the viscera can be emptied, for study of blood vessels. Dissectable in 12 parts made of Fibre Glass painted in natural colours. Made of Fiber Glass. Life Size Non magnetic. Rs. 8850.00 (A)
- HA101U Human Body- Torso Life size unisex 🗫
- HA102 Human Body Torso Small size
- Rs. 2360.00 (A) HA103 HUMAN SKELETON - Life size made of fibre glass. All the bones shoulder & hip joints clearly Rs. 2950.00 (A) depictable Each Rs. 1947.00 (A)
- HA103S Stand for above
- HA104 HUMAN SKELETON Plastic size 70 cm with stand.
- HA105 HUMAN SKELETON Plastic size 40 cm with stand.
- HA106 Dummy with Doll made of Fibre Glass
- HA106A Dummy Baby for Dummy with Doll
- HA107 Female Pelvis with child
- HA108 Female Pelvis with reproductive organs