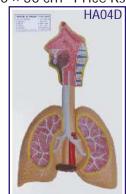

## HUMAN ANATOMY 3-D MODELS

Deluxe Quality, Made of Fiber Glass, Mounted on Wooden Board Size 30 × 50 cm Price Rs. 1003.00 (A) each HA03D HA04D

HA01D Teeth HA02D Circulatory System HA03D Digestive System HA04D Respiratory System HA05D Nervous System HA06D Skeleton HA07D Head & Neck HA08D Skin HA09D Mouth HA10D Tongue

HA11D Spinal Cord HA12D Stomach HA13D Liver HA14D Kidney HA15D Brain HA16D Heart HA17D Eye HA18D Ear HA19D Male Pelvis HA20D Female Pelvis

HA21D Reproductive Organs (Female) HA22D Reproductive Organs (Male) HA23D Lungs with Heart & Larynx HA24D Skull HA25D Excretory System HA26D Endocrine System Male HA27D Endocrine System Female HA28D Muscular System Front View HA29D Muscular System Back View HA30D Nose