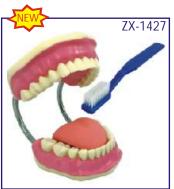

s enlarged
- Made of PVC
- 20 parts labeled in total.
- Well illustrated and informative.
- Great for studying human development and having as a desktop model for quick reference and for education.
- Key card / Manual provided.

# ZX-1700PN Human Placenta Model with Cord



- Price Rs. 5546.00 (A)
- Size : Life size Made of PVC • It shows structure of placenta from maternal & fetal side both.
- It also shows the relation between placenta and umbilical cord.
- Umbilical cord clearly shows umbilical vessels
- Maternal side: shows dark maroon structure of the decidua featuring the cotyledons
- Fetal side: reveals the amnion (amniotic membrane) partially removed, exposing the intervillous space.
- 8 features marked. Key card / Manual provided.

- MB001 (AD) same above but without Travel Bag.



ZX-1442

# DENTAL MODELS

ZX-1512P



- 15x16x22cm, 3xLifesize
- Made of PVC
- Model shows complete set of teeth with gums & tongue.
- A flexible joint between the jaws allows easy movement.
- Key card / Manual provided.

ZX-1442

Dental Model Life Size

• Price Rs. 590.00 (A)

• It shows the upper & lower jaw

• 28 fixed non removable teeth

hinged with rod & screw.

• Key card / Manual provided.

Life size

shown.



### ZX-1411 Dental Care Model

- Price Rs. 2183.00 (A)
- Highly enlarged dental model with normal tooth brush.
- Size : 22x16x15 cm.

# ZX-1512P Dental Caries Model

- Price Rs. 3953.00 (A)
- Size: 4 times enlarged
- Shows cavities in 3 molars removable from gum sockets.
- Each molar is longitudinally sectioned in 2 parts.
- 3 progressive stages of cavities (shallow, mediu