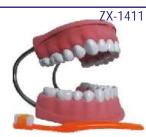

n between placenta and umbilical cord.
- Umbilical cord clearly shows umbilical vessels
- Maternal side: shows dark maroon structure of the decidua featuring the cotyledons
- Fetal side: reveals the amnion (amniotic membrane) partially removed, exposing the intervillous space.
- 8 features marked. Key card / Manual provided.

- MB001 (AD) same above but without Travel Bag.



ZX-1442

# DENTAL MODELS

ZX-1512P



- 15x16x22cm, 3xLifesize
- Made of PVC
- Model shows complete set of teeth with gums & tongue.
- A flexible joint between the jaws allows easy movement.
- Key card / Manual provided.

ZX-1442

Dental Model Life Size

• Price Rs. 590.00 (A)

• It shows the upper & lower jaw

• 28 fixed non removable teeth

hinged with rod & screw.

• Key card / Manual provided.

Life size

shown.



### ZX-1411 Dental Care Model

- Price Rs. 2183.00 (A)
- Highly enlarged dental model with normal tooth brush.
- Size : 22x16x15 cm.

# ZX-1512P Dental Caries Model

- Price Rs. 3953.00 (A)
- Size: 4 times enlarged
- Shows cavities in 3 molars removable from gum sockets.
- Each molar is longitudinally sectioned in 2 parts.
- 3 progressive stages of cavities (shallow, medium and deep) are shown, one in each molar.
- Morphological structure of the molar tooth is well depicted.
- Key card / Manual provided.



# ZX-1443 Dental Practice Typodont Model

- Price Rs. 5015.00 (A)
- Life size 28 removable teeth in this model.
- Students will be able to practice preparing the teeth for restoration, whether that is cavity fillings, crowns, or bridges.
- The model features plastic teeth screwed with