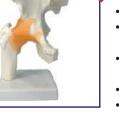

#### ZX-1225 Muscular Hip Joint Model

- Price Rs. 4720.00 (A)
- Life size Made of PVC
- It is a realistic replica of hip joint muscles and ligaments.
- Mounted on a plastic base.
- Key card / Manual provided.