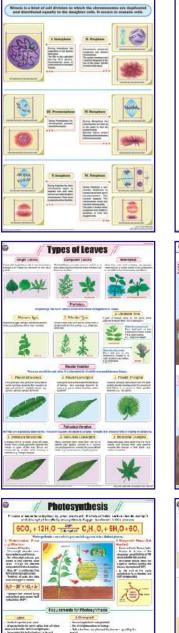

BOTANY

- STB01 Plant Kingdom : Classification of plants, Cryptogamae, Phanerogame.
- STB02 Typical Plant : Non-flowering plants, Flowering plants.
- STB03 Typical Plant Cell : Structure.
- STB04 Plant Cell Organelles : Nucleus, Cell Wall, Cell membrane, Endoplasmic reticulum, Mitochondria, Golgi bodies, Plastids, Chloroplast.
- STB05 Plant Tissues : Meristematic, Permanent.
- STB06 Plant Cell Mitosis : Cell division in plant somatic cells.
- STB07 Plant Cell Meiosis : Reductional cell division in plants.
- STB08 T.S. Stem Monocot : Maize stem.
- STB09 T.S. Dicot Stem (Sunflower) : T.S. stem of Helianthus annuus.
- STB10 T.S. Root Monocot : Maize root.
- STB11 T.S. of Dicot Root : Gram root.
- STB12 T.S. Leaf Monocot : Maize, Boutelova (C4 grass), Poa annua (C3 grass).
- STB13 T.S. Leaf Dicot : Mango (mesophytic), Waterlily (hydrophytic), Nerium oleander (xerophytic).
- STB14 Types of Leaves : Simple, Compound, Heterophyll, Phyllotaxy, Venation (parallel & reticulate).
- STB15 Root Systems : Tap, Fibrous, Adventitious.
- STB16 Structure of Flower : Parts, Symmetry & floral diagram Actinomorphic, Zygomorphic, Assymetrical, Position of floral organs.
- STB17 Calyx and Corolla : Calyx modifications, Shapes of corolla.
- STB18 Inflorescences : Racemose, Cymose.
- STB19 Fruits & Their classification : Parts, Classification simple, Aggregate, Composite.
- STB20 The Seed : Structure & Germination : Dicot- exalbuminous & albuminous, Monocot exalbuminous & albuminous, Condition necessary for germination, Epigeal, Hypogeal.
- STB21 Germination of Seed Bean & Pea : Hypogeal germination, Epigeal germination.
- STB22 Dispersal of Fruits & Seeds : Dispersal by air, animals, water, explosion.
- STB23 Photosynthesis : Light reaction (Hill reation), Dark reaction (Calvin Benson cycle), Requirements.
- STB24 Plant Diseases : Black rot, Late blight, Bacterial wilt, Smut, Brown spot, TMV, Brown rust, Yellow mosaic, Red rot, Bacterial blight, Powdery mildew, Leaf curl.
- STB25 Reproduction in Plants : Vegetative reproduction, Spore formation, Sexual reproduction of flowering plants.
- STB26 Pollination : Autogamy, Geitonogamy, Xenogamy, Anemophily, Hydrophily, Biotic (zoophily).
- STB27 Double Fertilization : Megasporogenesis, Microsporogenesis.
- STB28 Artificial Vegetative Propagation : Tissue culture, Cutting, Layering, Grafting.
- STB29 Stem Modifications : Underground modification, Subaerial modification, Aerial modification.
- STB30 Root Modifications : Modifications of tap root, Adventitous root and roots for support.
- STB31 Hydrophytes : External features & anatomical characters.
- STB32
   Mesophytes : General description, external features & anatomical characters.
   Each Rs. 170.00 (B)