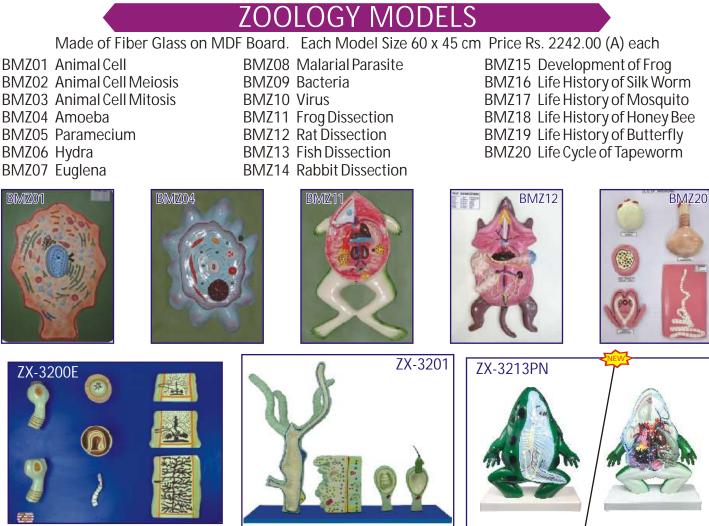

#### /OOLUGY

- STZ01 Animal Kingdom : Classification in several phylum, Classification of sub-phylum vertebrata into different classes.
- STZ02 Animal Cell : Structure
- Animal Cell Organelles : Nucleus, Nuclear membrane, Cell membrane, Golgi bodies, Centriole, Ribosomes, Endoplasmic STZ03 reticulum, Cilium, Flagellum, Mitochondria, Lysosome, Peroxisome.
- STZ04 Animal Tissues : Epithelial, Connective, Muscular, Nervous.
- STZ05 Animal Cell Mitosis : Cell division in animal somatic cells.
- STZ06 Animal Cell Meiosis: Reductional cell division.
- STZ07 Gametogenesis in Animals : Oogenesis, Spermatogenesis.
- **STZ08** Fertilization in Animals : Structure of sperm & ovum, Fertilization
- process. Protozoa : Classification into 4 classes- Rhizopoda (amoeba), **STZ09** Mastigophora (euglena, giardia), Ciliophora (paramoecium), Sporozoa (plasmodium vivax).
- STZ10 Amoeba : Structure, Nutrition and reproduction.
- STZ11 Malaria Parasite : Life cycle of malaria parasite - plasmodium vivax.
- STZ12 Paramoecium : Structure, Nutrition, Locomotion and reproduction.
- STZ13 Hydra : Structure, LS of body wall, Nematocyst, Reproduction & developmental stages.
- STZ14 Liver Fluke : Structure and life cycle of opisthorchis sinensis.
- STZ15 Tapeworm : Morphology, Anatomy and general characteristics of Taenia Solium.
- STZ16 Roundworm (Ascaris) : Structure, Systems.
- Hookworm : Structure, Life cycle. STZ17
- STZ18 Life History of Mosquito : Stages of life cycle of mosquito.
- STZ19 Life Cycle of Butterfly: Metamorphosis of a monarch butterfly
- STZ20 Life History of Housefly
- Life History of frog STZ21
- Human Blood : Functions, Components, RBC structure, Blood STZ22 group, Blood clotting.
- STZ23 Body's Defense : Types of Leucocytes, Vaccination, Structure of antibody, Acquired Immunity.
- STZ24 Harmful Insects
- STZ25 **Beneficial Insects**
- STZ26 Food Habits of Birds

Laminated with thick plastic film on both sides & fitted with superior plastic rollers.

Each Rs. 170.00 (B)

#### Size $58 \times 90$ cm (In English only)

#### ZOOLOGY

- Fish Anatomy : Bony fish-general anatomy & skeletal system, STZ27 Cartilaginous fish-general anatomy, Gill structure.
- STZ28 Birth of a Bird's Chick : Development of chick from egg.
- STZ29 Earthworm I: Ext. Morphology & Reproduction.
- STZ30 Earthworm II: Blood Circulation, Respiratory & Nervous system.
- STZ31 Earthworm III : Digestion, Skin & Excretion.
- STZ32 Cockroach I: Morphology & Reproduction.
- STZ33 Cockroach II: Blood Circulation, Respiratory & Nervous system.
- STZ34 Cockroach III : Digestion, Excretory, Skin & Muscles.
- STZ35 Vertebrate Classes
- STZ36 Sense Organs : Eye, Ear, Tongue, Skin, Nose.
- STZ37 General Dissection of Rabbit : Dissection of a mammal STZ38 Neuron : Structure, Synapse, Bipolar N., Unipolar N.,
- Multipolar N.
- Early Development of the Frog : 2/4/8 cell stage, blastula, **STZ39** gastrula, embryo.
- STZ40
- Frog's Morphology & Internal Structure Frog's Urogenital System : Male & Female urogenital system. STZ41
- Frog's Circulatory System : Frog's heart (Bullfrog). STZ42
- STZ43 Frog's Nervous System : Central/Peripheral/Autonomic nervous system, Brain of frog.
- STZ44 Frog's Muscular System
- Life Cycle of Cockroach: Stages from Ootheca to hatching to STZ45 nymph to adult.
- STZ46 Skeleton of a Bird : Skeleton of pigeon, Anatomy of flying, Pneumatic bone of bird.
- STZ47 Skeleton of Rabbit : Axial & appendicular skeleton of rabbit.

Each Rs. 170.00 (B)

BMZ01

ZX-3200E

#### ZX-3200E Tape Worm • Price Rs. 6726.00 (A)

- Set of 8 pieces mounted on board shows scolices of beef tapeworm (Taenia Saginla), pork tapeworm (Taenia Solium), mature egg, larval stage tapeworm and longitudinal sections of gravid, immature and mature proglottid.
- Size: 55x40x6 cm.
- 27 parts labeled in total.

#### **ZX-3201 HYDRA** • Price Rs. 2950.00 (A)

- 4 piece model mounted on board.
- Anatomical features shown include ectoderm, mesoglea, coelenteron, male testis and female egg cells, buds, hypostome, nematoblast cells, cnidoblast etc.
- 28 parts are labeled in total.

#### ZX-3213PN Frog Dissection Model • Price Rs. 4720.00 (A)

- Size: 39x33.5x14 cm.
- Made of plastic.
- 67 parts labelled in total.
- Supplied with plastic base for display.
- Shows dissected ventral and dorsal side views.

#### ZX-3208E Bony Fish General Anatomy

• Price Rs. 6962.00 (A)

- Replica of a bony fish (perch) on stand.
- Longitudinally dissected in 5 parts.
- External features are shown on one side & internal anatomy is on other side.
- Removable parts are magnetically secured in position.
- 42 parts labeled in total. Life size.