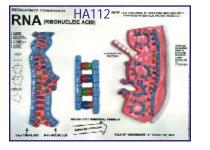

HA111F Full Size Human Female Body Fibre Glass

Showing organs & muscles

- HA111M Full Size Human Male Body Fibre Glass Showing organs & muscles
- HA112 RNA 60 x 45 cm
- HA113 DNA 60 x 45 cm
- HA116 Human Placenta Model made of Fiber Glass