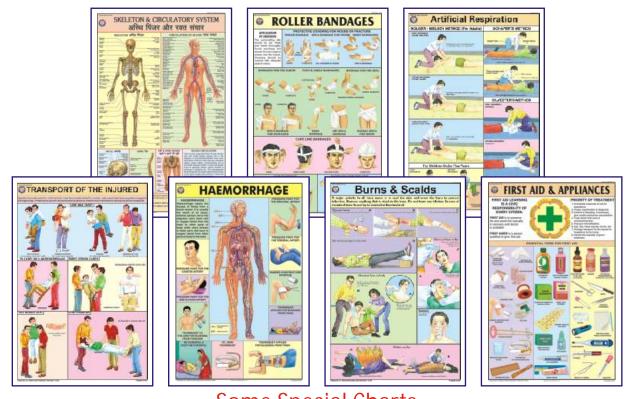

## FIRST AID CHARTS

Each Chart size 50 × 70 cm - English and Hindi combined, Laminated

- FA01 Skeleton & Circulatory System : Gives the basic knowledge of human body.
- FA02 Triangular Bandages : Slings, knots and bandages for various parts of body.
- FA03 Roller Bandages : A protective covering for wound or fracture, methods of bandaging.
- FA04 Fractures : Simple & compound fractures, treatment of fracture in parts of body.
- FA05 Artificial Respiration : Showing Schafer's method, Silvestor's method & Holger Nielsen's method of artificial respiration. Outline of Respiratory system and what is suffocation.
- FA06 Transport of the injured : How to carry an injured person so that minimum movement of the injured portion is assured.
- FA07 Unconsciousness : Sun Stroke, fainting, epileptic fit, Infantile convulsions, drowning.
- FA08 Haemmorhage : Location of main arteries in the body and pressure points where when pressed, bleeding can be controlled.
- FA09 Electric Shock Treatment : How to remove live wires, treatment & whom to contact.
- FA10 Emergency Resuscitation : Mouth to mouth and Mouth to nose method. How to give external cardiac chest compression.
- FA11 Removal of foreign bodies from eye, ear, nose : Various precautionary methods to remove the foreign bodies and to ensure safety of organs.
- FA12 Burns & Scalds : Type of burns, treatment of chemical burns, clothing on fire.
- FA13 Snakes & Their Bites : Type of snakes, Identification of snakes on the basis of appearance, treatment of snake bite.
- FA14 Poisons and their Antidotes : Types of poisons, their symptoms & their treatment.
- FA15 First Aid & Appliances : What is First Aid, Qualities of a First Aider and essential appliances to give first aid.