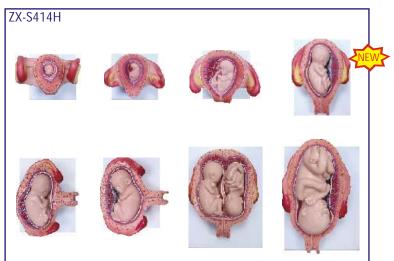

Set Rs. 4425.00 (A)

**NCK** 

- Delivery Process Models set of 8 HA109
- HA110 Development of Fetus/Embryo set of 9

Each Rs. 38940.00 (A)

HA110L Development of Fetus/Embryo set of 9 Large size set Rs. 10502.00 (A)