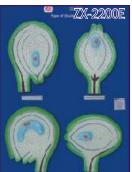

#### ZX-2200E Types of Ovules • Price Rs. 3422.00 (A)

- 4 pieces model on board.
- Model shows anatropous, orthotropous, amphitropous and hemi-anatropous ovules.
- Size: 45x60x3
- 9 parts labeled in total.