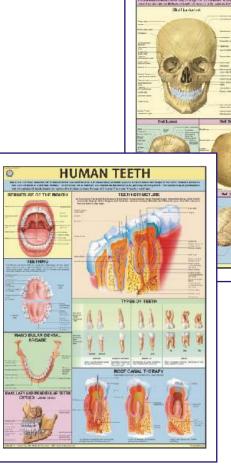

#### HUMAN PHYSIOLOGY CHARTS Δ FI)

Printed in original colours. Everything requisite for thorough understanding of Human Physiology in its broad out line included. Each size 70 × 100 cm.

| Included                                                       |
|----------------------------------------------------------------|
| Laminated                                                      |
| The Skeleton* <sup>#</sup> HPM01                               |
| Human Muscles <sup>*#</sup> HPM02                              |
| Blood Circulation <sup>**</sup> HPM03                          |
| Nervous System <sup>**</sup> HPM04                             |
| Digestive System* <sup>#</sup> HPM05                           |
| Eye* <sup>#</sup> HPM06                                        |
| Ear* <sup>#</sup> HPM07                                        |
| Kidney, Skin & Excretory Organs* <sup>#</sup> HPM08            |
| The Respiratory System* <sup>#</sup> HPM09                     |
| Human Heart **                                                 |
| All above price Rs. 155.00 (B) each                            |
| Endocrine SystemHPM11                                          |
| Reproductive (Male) <sup>#</sup> HPM12                         |
| Reproductive (Female) <sup>#</sup> HPM13                       |
| Human EmbryologyHPM14                                          |
| Lymphatic SystemHPM15                                          |
| English-Hindi combined Each Rs. 164.00 (B)                     |
| English Only (Add E to the code)Each Rs. 164.00 (B)            |
| HPM16EHuman Brain Eng OnlyRs. 172.00 (B)                       |
| HPM17E Human Teeth Eng Only Rs. 172.00 (B)                     |
| Available in following languages also                          |
| *English-Kannada(KN) *English-Malayalam(ML)                    |
| <sup>#</sup> English-Tamil(TM) <sup>#</sup> English-Telugu(TG) |

| broad out line included. Each size | $10 \times 100$ c |
|------------------------------------|-------------------|
| The Skeleton                       | HP01S             |
| Muscles                            | HP02S             |
| Blood Circulation                  | HP03S             |
| Nervous System                     | HP04S             |
| Digestive System                   | HP05S             |
| Eye                                | HP06S             |
| Ear                                | HP07S             |
| Kidney, Skin & Excretory Organs    | HP08S             |
| The Respiratory System             | HP09S             |
| Human Heart                        |                   |
| Endocrine System                   | HP11S             |
| Reproductive (Male)                |                   |
| Reproductive (Female)              | HP13S             |
| Human Embryology                   |                   |
| Lymphatic System                   |                   |
| Human Brain                        | HP16S             |
| Human Teeth                        | HP17S             |
| Pregnancy & Birth                  | HP18S             |
| Human Kidney                       | HP19S             |
| Urinary Tract                      | HP20S             |
| Human Skull                        | HP21S             |
| Ear, Nose, Throat                  | HP22S             |
| Liver, Gall bladder & Pancreas     | HP23S             |
| Human Lungs                        | HP24S             |
| Joints of the Body                 | HP25S             |
| Immune System                      | HP26S             |
| Human Skin                         | HP27S             |
| Movable Joints (Synovial)          | HP28S             |
| Human Spinal Cord                  | HP29S             |
| Menstrual Cycle                    | HP30S             |
| Contraception (Birth Control)      |                   |
| Vertebral Column                   | HP32S             |
|                                    |                   |