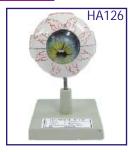

## SPECIAL MODELS ON HUMAN ANATOMY

Dissectable Models (Fibre Glass)

- HA126 Eye Ball
- HA127 Human Heart
- HA128 Human Ear
- HA129 Human Brain
- HA130 Human Kidney
- HA131 Human Lungs

HA201 Nursing Manikin Female Made of Fibre Glass Life Size HA202 Nursing Manikin Male Made of Fibre Glass Life Size HA506 Structure of Tooth on Board