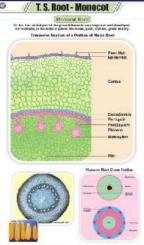

BOTANY

- STB01 Plant Kingdom : Classification of plants, Cryptogamae, Phanerogame.
- STB02 Typical Plant : Non-flowering plants, Flowering plants.
- STB03 Typical Plant Cell : Structure.
- STB04 Plant Cell Organelles : Nucleus, Cell Wall, Cell membrane, Endoplasmic reticulum, Mitochondria, Golgi bodies, Plastids, Chloroplast.
- STB05 Plant Tissues : Meristematic, Permanent.
- STB06 Plant Cell Mitosis : Cell division in plant somatic cells.
- STB07 Plant Cell Meiosis : Reductional cell division in plants.
- STB08 T.S. Stem Monocot : Maize stem.
- STB09 T.S. Dicot Stem (Sunflower) : T.S. stem of Helianthus annuus.
- STB10 T.S. Root Monocot : Maize root.
- STB11 T.S. of Dicot Root : Gram root.
- STB12 T.S. Leaf Monocot : Maize, Boutelova (C4 grass), Poa annua (C3 grass).
- STB13 T.S. Leaf Dicot : Mango (mesophytic), Waterlily (hydrophytic), Nerium oleander (xerophytic).
- STB14 Types of Leaves : Simple, Compound, Heterophyll, Phyllotaxy, Venation (parallel & reticulate).
- STB15 Root Systems : Tap, Fibrous, Adventitious.
- STB16 Structure of Flower : Parts, Symmetry & floral diagram Actinomorphic, Zygomorphic, Assymetrical, Position of floral organs.
- STB17 Calyx and Corolla : Calyx modifications, Shapes of corolla.
- STB18 Inflorescences : Racemose, Cymose.
- STB19 Fruits & Their classification : Parts, Classification simple, Aggregate, Composite.
- STB20 The Seed : Structure & Germination : Dicot- exalbuminous & albuminous, Monocot exalbuminous & albuminous, Condition necessary for germination, Epigeal, Hypogeal.
- STB21 Germination of Seed Bean & Pea : Hypogeal germination, Epigeal germination.
- STB22 Dispersal of Fruits & Seeds : Dispersal by air, animals, water, explosion.
- STB23 Photosynthesis : Light reaction (Hill reation), Dark reaction (Calvin Benson cycle), Requirements.
- STB24 Plant Diseases : Black rot, Late blight, Bacterial wilt, Smut, Brown spot, TMV, Brown rust, Yellow mosaic, Red rot, Bacterial blight, Powdery mildew, Leaf curl.
- STB25 Reproduction in Plants : Vegetative reproduction, Spore formation, Sexual reproduction of flowering plants.
- STB26 Pollination : Autogamy, Geitonogamy, Xenogamy, Anemophily, Hydrophily, Biotic (zoophily).
- STB27 Double Fertilization : Megasporogenesis, Microsporogenesis.
- STB28 Artificial Vegetative Propagation : Tissue culture, Cutting, Layering, Grafting.
- STB29 Stem Modifications : Underground modification, Subaerial modification, Aerial modification.
- STB30 Root Modifications : Modifications of tap root, Adventitous root and roots for support.
- STB31 Hydrophytes : External features & anatomical characters.
- STB32
   Mesophytes : General description, external features & anatomical characters.
   Each Rs. 170.00 (B)