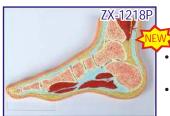

#### ZX-1203E Foot Model

- Price Rs. 3068.00 (A)
- Made of HSP resin • Life size
- Model shows significant structures of the foot such as muscles, bones and ligaments
- 31 features marked.
- Key card / Manual provided.

## ZX-1203S Foot Anatomy ModelPrice Rs. 3363.00 (A)

- Life size Made of HSP resin
- Human foot model showing muscles, ligaments, tendons and bones of the foot.
- 30 features marked.
- Key card / Manual provided.