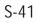

HA111F Full Size Human Female Body Fibre Glass

Showing organs & muscles

- HA111M Full Size Human Male Body Fibre Glass Showing organs & muscles
- HA112 RNA 60 x 45 cm
- HA113 DNA 60 x 45 cm
- HA116 Human Placenta Model made of Fiber Glass