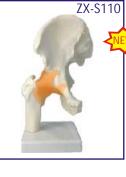

#### 7X-S110 **Hip Joint Model Flexible**

- Price Rs. 2242.00 (A)
- Made of PVC
- Accurate representation of the hip joint and its ligaments.
- It is constructed with flexible plastic ligaments.
- Mounted on a plastic base.
- Key card / Manual provided.