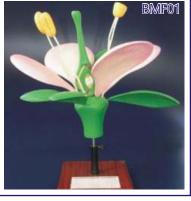

Made of Fiber Glass on stand. Price Rs. 1534.00 (A) each BMF01 **Typical Flower** BMF02 Liliaceae Flower BMF03 **Rosaceae** Flower