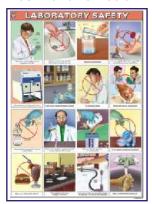

LABORATORY SAFETY Price Rs. 224.00 (B) Showing basic safety measures to be followed while working in a chemistry laboratory. Printed on Polyart Synthetic Paper. Size 70 x 100 cm. Code CL01S

LABORATORY TECHNIQUES Price Rs. 224.00 (B) Showing various procedures