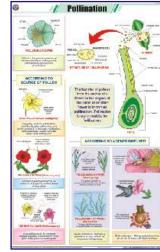

BOTANY

- STB01 Plant Kingdom : Classification of plants, Cryptogamae, Phanerogame.
- STB02 Typical Plant : Non-flowering plants, Flowering plants.
- STB03 Typical Plant Cell : Structure.
- STB04 Plant Cell Organelles : Nucleus, Cell Wall, Cell membrane, Endoplasmic reticulum, Mitochondria, Golgi bodies, Plastids, Chloroplast.
- STB05 Plant Tissues : Meristematic, Permanent.
- STB06 Plant Cell Mitosis : Cell division in plant somatic cells.
- STB07 Plant Cell Meiosis : Reductional cell division in plants.
- STB08 T.S. Stem Monocot : Maize stem.
- STB09 T.S. Dicot Stem (Sunflower) : T.S. stem of Helianthus annuus.
- STB10 T.S. Root Monocot : Maize root.
- STB11 T.S. of Dicot Root : Gram root.
- STB12 T.S. Leaf Monocot : Maize, Boutelova (C4 grass), Poa annua (C3 grass).
- STB13 T.S. Leaf Dicot : Mango (mesophytic), Waterlily (hydrophytic), Nerium oleander (xerophytic).
- STB14 Types of Leaves : Simple, Compound, Heterophyll, Phyllotaxy, Venation (parallel & reticulate).
- STB15 Root Systems : Tap, Fibrous, Adventitious.
- STB16 Structure of Flower : Parts, Symmetry & floral diagram Actinomorphic, Zygomorphic, Assymetrical, Position of floral organs.
- STB17 Calyx and Corolla : Calyx modifications, Shapes of corolla.
- STB18 Inflorescences : Racemose, Cymose.
- STB19 Fruits & Their classification : Parts, Classification simple, Aggregate, Composite.
- STB20 The Seed : Structure & Germination : Dicot- exalbuminous & albuminous, Monocot exalbuminous & albuminous, Condition necessary for germination, Epigeal, Hypogeal.
- STB21 Germination of Seed Bean & Pea : Hypogeal germination, Epigeal germination.
- STB22 Dispersal of Fruits & Seeds : Dispersal by air, animals, water, explosion.
- STB23 Photosynthesis : Light reaction (Hill reation), Dark reaction (Calvin Benson cycle), Requirements.
- STB24 Plant Diseases : Black rot, Late blight, Bacterial wilt, Smut, Brown spot, TMV, Brown rust, Yellow mosaic, Red rot, Bacterial blight, Powdery mildew, Leaf curl.
- STB25 Reproduction in Plants : Vegetative reproduction, Spore formation, Sexual reproduction of flowering plants.
- STB26 Pollination : Autogamy, Geitonogamy, Xenogamy, Anemophily, Hydrophily, Biotic (zoophily).
- STB27 Double Fertilization : Megasporogenesis, Microsporogenesis.
- STB28 Artificial Vegetative Propagation : Tissue culture, Cutting, Layering, Grafting.
- STB29 Stem Modifications : Underground modification, Subaerial modification, Aerial modification.
- STB30 Root Modifications : Modifications of tap root, Adventitous root and roots for support.
- STB31 Hydrophytes : External features & anatomical characters.
- STB32
   Mesophytes : General description, external features & anatomical characters.
   Each Rs. 170.00 (B)