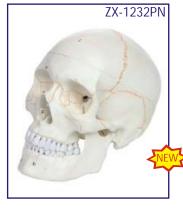

ZX-1202PN

- Price Rs. 5546.00 (A) • Made of PVC
- Life size • Dissectable into 4 parts. • This high quality classic skull with 16 teeth for extraction is medically detailed in structure. The teeth of the lower jaw can be individually extracted and replaced, and have fully formed roots for detailed examination. The model has a bone flap on its right mandible for viewing the dental roots,

spongiosa, nerve canal, and an impacted wisdom tooth. The calvaria is removable to show the internal structure of the skull. The mandible is articulated and removable. All of the joints, sutures, fissures, foramen, and styloid processes are highly accurate.

- It is a perfect tool for anatomical and dental study.
- Keycard / Manual provided.

#### ZX-1202PN Skull Model Life size Painted-Numbered PVC

#### • Price Rs. 4720.00 (A)

- Life size Made of PVC Dissectable in 3 parts
- · Muscle insertions and origins painted in blue and red respectively.
- · Bonnet can be removed, Mandible is movable & all
- skull foramina, fissures, processes are well depicted.
- Teeth are separately installed, same as real one, in ceramic white color.
- 48 features marked. •Key card / Manual provided.