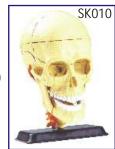

#### ZX-S104 Skull Model 3 Part PVC

• Price Rs. 3068.00 (A)

- Life size • Made of PVC
- Dissectable in 3 parts
- · Bonnet can be removed, Mandible is
- movable & all skull foramina, fissures, processes are well depicted
- Teeth are separately installed, same as real one, in ceramic white color.
- Key card / Manual provided.

#### ZX-1200 Skull with Removable Lower teeth

#### XC-104 Life Size Skull

- Price Rs. 3422.00 (A)
- This economical life-size adult plastic skull features a moveable jaw, cut calvarium, suture lines and 3 removable lower teeth-incisor, cuspid and molar.
- Dissectible into 3 parts.

ZX-1202PN

- Price Rs. 5546.00 (A) • Made of PVC
- Life size • Dissectable into 4 parts. • This high quality classic skull with 16 teeth for extraction is medically detailed in structure. The teeth of the lower jaw can be individually extracted and replaced, and have fully formed roots for detailed examination. The model has a bone flap on its right mandible for viewing the dental roots,

spongiosa, nerve canal, and an impacted wisdom tooth. The calvaria is removable to show the internal structure of the skull. The mandible is articulated and removable. All of the joints, sutures, fissures, foramen, and styloid processes are highly accurate.

- It is a perfect tool for anatomical and dental study.
- Keycard / Manual provided.

#### ZX-1202PN Skull Model Life size Painted-Numbered PVC

#### • Price Rs. 4720.00 (A)

- Life size Made of PVC Dissectable in 3 parts
- · Muscle insertions and origins painted in blue and red respectively.
- · Bonnet can be removed, Mandible is movable & all
- skull foramina, fissures, processes are well depicted.
- Teeth are separately installed, same as real one, in ceramic white color.
- 48 features marked. •Key card / Manual provided.