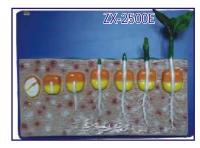

## ZX-2500E

- **Monocot Seed Germination** • Price Rs. 3127.00 (A)
- Stages of germination (Hypogeal) in maize is shown.
- Mounted on wooden base.
- Size: 56 x 41 x 9 cm
- 8 parts labeled in total