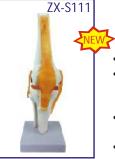

#### ZX-S111 **Knee Joint Model Flexible** • Price Rs. 2301.00 (A)

- Made of PVC Life size
- · Model represents a functional model of knee joint with lateral ligaments, meniscus and patellar ligament.
- It is constructed with flexible plastic ligaments.
- Mounted on a plastic base.
- Key card / Manual provided.