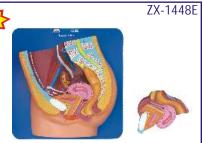

ith a removable attachment to see the outer reproductive organs
- Mounted on base.
- 27 features marked.
- Key card / Manual provided.

### ZX-1404E Female Pelvis Small (Magnetic)

- Price Rs. 1593.00 (A)
- 25x25x8 cm. Made of HSP resin
- Model is in 2 parts.
- · Median section model shows female genital organs in normal position.
- Model is mounted on board.
- 31 features marked.
- Key card / Manual provided.





ZX-1445P Female Pelvic Anatomy Model

- Price Rs. 2596.00 (A)
- Size: 18x14x14.5 cm.
- It shows sectioned vagina, cervix, uterus, Model is showing anatomy of median fallopian tubes and ovary with follicles.
   Model is showing anatomy of median sagittal section of the female pelvis. Suitable for pharmaceutical promotion.
  - - Mounted on base.
    - Key card / Manual provided.



ZX-1448E Female Pelvis 2 Parts • Price Rs. 2950.00 (A)

- Size 30x30x10 cm
- Made of HSP
- ٠ Total 22 parts labeled.
- Sagittal section of female pelvis in 2 parts.
- Model shows all important organs of
- female pelvis.
- Key card / Manual provided.

ZX-1441PN

Female Uterus Ovary Model

• Price Rs. 3894.00 (A)

Made of PVC







### XC-331 Male Urogenital System

- Price Rs. 3481.00 (A)
- This is intended to understand the external features of the kidney, urinary bladder, penis and testicle.
- Made of PVC Plastic. Size 20 x 20 x 50 cm.



# XC-332 Female Urogenital System • Price Rs. 3481.00 (A)

EXCRETORY SYSTEM

- It shows kidney, ureter, urinary bladder, vagina, ovary membrane, uterus, ligaments and artery etc.

ZX-1513P

Front

View

 Made of PVC plastic. Size 20 x 20 x 50 cm.

Rea