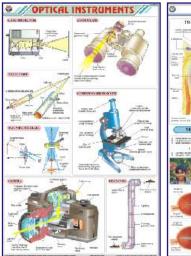

#### PHYSICS

- STP01 Motion : Linear motion rectilinear, curvilinear; Rotational motion, Oscillatory motion, Periodic motion.
- STP02 Changes Around Us : Slow-fast, Reversible irreversible, Periodic non-periodic, Desirable non desirable, Physical chemical changes.
- STP03 Metric Weights and Measures : SI units & their multiples & submultiples.
- STP04 Measurements : Standard systems, measuring methods.
- STP05 Sound : What is sound?, Decibel scale of different sounds, Characteristics of sound, Sonic boom, Ultrasound & echo.
- STP06 Wave Motion : Transverse wave, Longitudinal wave, examples.
- STP07 Simple Machine : Lever , Pulley, Wedge, Inclined plane, Screw, Wheel & Axle.
- STP08 The Lever of first class, second class, third class.
- STP09 Principle of Archimedes
- STP10 Pascal's Law & its applications, hydraulic press, braking system.
- STP11 Reflection of Light : Laws of reflection, Image formation by plane & spherical mirrors.
- STP12 Refraction Through a Glass Slab : Lateral displacement, Refractive index, Refraction through different mediums, Total internal reflection looming & mirage.
- STP13 Refraction Through Prisms : Dispersion, Refraction through equilateral prism, Re-combination of spectrum colours, Rainbow.
- STP14 Refraction of Light Through lenses : Image formation by concave and convex lenses.
- STP15 Optical Instruments : Slide projector, Binoculars, Telescope, Compound microscope, Magnifying glass camera, Periscope.
- STP16 Microscope: Compound and Electron microscope, Ray diagram.
- STP17 Telescope : Refracting telescope, Ray diagram of refracting & reflecting (cassegrain) telescope.
- STP18 Eye and its Defects : TS of eyeball, Presbyopia, Cataract, Myopia (near sightedness), Hypermetropia (far sightedness), Astigmatism.
- STP19 Electric Current-Sources-Effects : Sources Voltaic cell, Daniel cell, Dry cell. Effects - Heating, Lighting, Chemical, Magnetic.
- STP20 Static Electricity : Electroscope, Vande-Graff generator, Electrostatic induction, Lightning spark, Photocopier.
- STP21 Current Electricity : Electric current, Conventional current, voltaic cell, Wiring of a plug, Transmission of electricity, Electric circuit inside a torch and a house.
- STP22 Ohm's Law & Electrical Resistance : Ohm's law, Factors affecting resistance, Resistance of series and parallel combination.
- STP23 Electric Circuit's Components Symbols
- STP24 Magnetism : Earth's magnetic field, Magnetic compass, Types of magnets, Theory of magnetism, Van allen radiation belt.
- STP25 Properties of a Magnet, Making a Magnet : Electromagnet, single/double touch method, solenoid, properties, storage & handing, magnetic induction, repulsion - test for magnetism.
- STP26Electromagnetism : Oersted's experiment, Magnetic field of a current<br/>carrying conducor maxwell's right hand grip rule, Fleming's left hand<br/>rule (motor effect), Applications.Each Rs. 170.00 (B)