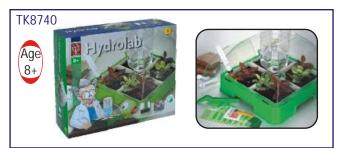

very helpful in modelling different compounds with the help of given keycard.
- Box size : 51 x 39 x 7 cm.

- CS015
- 2 x Weighing

# **NCK**

# **SCIENCE KITS**



### CM101 Diamond Crystal Model

- Price Rs. 1770.00 (A)
- Size 24x18x13 cm
- Made of plastic.
- In transparent acrylic box.



TK4003 Wake Me Robot • Price Rs. 2773.00 (A)

- Place it next to your bed at night.
- In the morning when light falls on it, the robot will start to move and buzz.
- Easy to assemble no soldering required.



**TK8405 Solar Power** • Price Rs. 4956.00 (A)

- 150 Challenging Experiments.
- Build a solar electric generator, motor, water heater, furnace, thermometer, crane and solar energy mobiles.
- Unique experiments with colour optics, electroplating, stroboscopes, thermodynamics and Moire patterns.



TK8740 Hydrolab • Price Rs. 5310.00 (A)

- Complete greenhouse system for cultivating plants and vegetables in an "indoor" environment, without soil, using a modern Hydroponics system.
- Kit comes with a base, fertilizer tank, adjustable translucent observation cover, 4 growing trays, safe chemicals & bedding for propagating growth of plants.

### CM102



### CM102 Graphite Crystal Model

- Price Rs. 1770.00 (A)
- Size 21x15x10 cm
- Made of plastic.
- In transparent acrylic box.



### • Price Rs. 4838.00 (A) TK8360 Super Chem 150

- 150 exciting science activities using common products.
- Over 40 pieces of equipment are there.
- Activities include phenomena of: chemistry, optics, bubbles, magnetism, physics and chromatography.
- The kit includes an attractive four colour book.



TK865