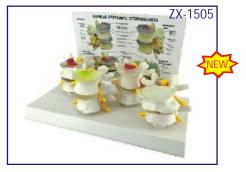

#### ZX-1505 Lumbar Vertebrae Degeneration Model

- Price Rs. 5192.00 (A)
- 35x23x19 cm Made of PVC
- Lumbar spine lesion demonstration model showing one pair of normal lumbar vertebrae, one vertebrae set with bulging herniated disc, one vertebrae set with bone/disc degeneration and one vertebrae set showing advanced osteoporosis with bone compression and bone spurs.
- Key card / Manual provided.