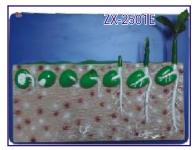

#### ZX-2501E **Dicot Seed Germination** • Price Rs. 3127.00 (A)

- Stages of germination (Hypogeal) in pea is shown.
- Mounted on wooden base.
- Size: 56 x 41 x 9 cm.
- 8 parts labeled in total

**BIOLOGY MODELS** 