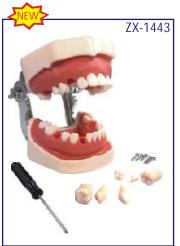

A flexible joint between the jaws allows easy movement.
- Key card / Manual provided.

ZX-1442

Dental Model Life Size

• Price Rs. 590.00 (A)

• It shows the upper & lower jaw

• 28 fixed non removable teeth

hinged with rod & screw.

• Key card / Manual provided.

Life size

shown.



### ZX-1411 Dental Care Model

- Price Rs. 2183.00 (A)
- Highly enlarged dental model with normal tooth brush.
- Size : 22x16x15 cm.

# ZX-1512P Dental Caries Model

- Price Rs. 3953.00 (A)
- Size: 4 times enlarged
- Shows cavities in 3 molars removable from gum sockets.
- Each molar is longitudinally sectioned in 2 parts.
- 3 progressive stages of cavities (shallow, medium and deep) are shown, one in each molar.
- Morphological structure of the molar tooth is well depicted.
- Key card / Manual provided.



# ZX-1443 Dental Practice Typodont Model

- Price Rs. 5015.00 (A)
- Life size 28 removable teeth in this model.
- Students will be able to practice preparing the teeth for restoration, whether that is cavity fillings, crowns, or bridges.
- The model features plastic teeth screwed with metal screws in place, soft gingiva, and a soft palate. One crosshead mini screwdriver is provided to remove the teeth.
- A metal hinge holds the top and bottom jaws together.
- Key card / Manual provided.



# ZX-1442K Oral Hygiene Training Kit

- Price Rs. 826.00 (A)
- Life size Dental Model.
- Play -way kit to understand teeth structure and technique for proper oral hygiene.
- Includes: Teeth model, tooth brush, clay, dice & pawns, sketch pen, booklet.

# BUILD YOUR ANATOMY MODELS

New Type of Puzzle • H