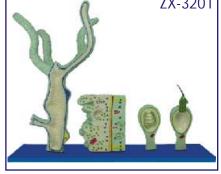

#### **ZX-3201 HYDRA** • Price Rs. 2950.00 (A)

- 4 piece model mounted on board.
- Anatomical features shown include ectoderm, mesoglea, coelenteron, male testis and female egg cells, buds, hypostome, nematoblast cells, cnidoblast etc.
- 28 parts are labeled in total.