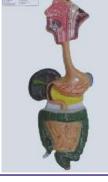

## HUMAN ANATOMY 3-D MODELS

Deluxe Quality, Made of Fiber Glass, Mounted on Wooden Board Size 30 × 50 cm Price Rs. 1003.00 (A) each HA03D HA04D

HA01D Teeth HA02D Circulatory System HA03D Digestive System HA04D Respiratory System HA05D Nervous System HA06D Skeleton HA07D Head & Neck HA08D Skin HA09D Mouth HA10D Tongue

HA11D Spinal Cord HA12D Stomach HA13D Liver HA14D Kidney HA15D Brain HA16D Heart HA17D Eye HA18D Ear HA19D Male Pelvis HA20D Female Pelvis

HA21D Reproductive Organs (Female) HA22D Reproductive Organs (Male) HA23D Lungs with Heart & Larynx HA24D Skull HA25D Excretory System HA26D Endocrine System Male HA27D Endocrine System Female HA28D Muscular System Front View HA29D Muscular System Back View HA30D Nose