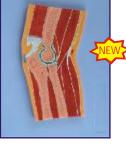

#### ZX-S111 **Knee Joint Model Flexible** • Price Rs. 2301.00 (A)

- Made of PVC Life size
- · Model represents a functional model of knee joint with lateral ligaments, meniscus and patellar ligament.
- It is constructed with flexible plastic ligaments.
- Mounted on a plastic base.
- Key card / Manual provided.