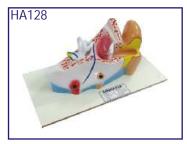

## SPECIAL MODELS ON HUMAN ANATOMY

Dissectable Models (Fibre Glass)

- HA126 Eye Ball
- HA127 Human Heart
- HA128 Human Ear
- HA129 Human Brain
- HA130 Human Kidney
- HA131 Human Lungs

HA201 Nursing Manikin Female Made of Fibre Glass Life Size HA202 Nursing Manikin Male Made of Fibre Glass Life Size HA506 Structure of Tooth on Board