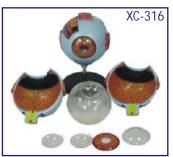

- Price Rs. 2301.00 (A)
- Size: 32x20x10 cm.
- Made of PVC.
- Model shows anatomical features of a lymph node such as capsule, lymph vessels, cortical follicals, blood vessels, trabecula and germinal center.
  - Key card / Manual provided.



### ZX-1410 Eye Model on Stand • Price Rs. 2242.00 (A)

- 15x15x32 cm. Model is highly magnified (6 times enlarged).
- Model is in 7 parts.
- · Ideal for basic anatomical study of eye. shows sclera, cornea, eye muscle attachments, iris, retina, optic nerve & venels.
- Mounted on a removable stand.
- 34 features marked.
- Keycard / Manual provided.



# XC-316B Eye with Orbit

• Price Rs. 8496.00 (A)

- The model shows the eyeball with optic nerves & muscles in its natural position in the bonv orbit.
- Dissectible into 10 parts.
- 3 times enlarged.



# XC-316 Giant Eye Model • Price Rs. 3717.00 (A)

- Size: 15.5cm. Made of PVC. Mounted on a plastic stand. 6 times enlarged Model. The different parts of the eyeball model are detachable.
- Tunica external: showing cornea and sclera with attachments of ocular muscles and optic nerve.
- Tunica media: showing the iris, the ciliary body and the chorioid. Tunica interna is retina.
- Refraction media: showing the lens and the vitreous body.





ZX-1306

# ANATOMICAL MODELS

# **RESPIRATORY SYSTEM**

## ZX-1306 Human Respiratory System

- Price Rs. 5664.00 (A)
- Size : 40x80 cm. Made of HSP resin.
- Well illustrated and informative.
- Upper half of the model displays nasal cavity, oral cavity, trachea, bronchia, bronchial tree in pulmonary lobe, right and left lungs cut open, heart in situ, p