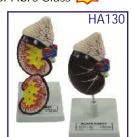

## SPECIAL MODELS ON HUMAN ANATOMY

Dissectable Models (Fibre Glass)

- HA126 Eye Ball
- HA127 Human Heart
- HA128 Human Ear
- HA129 Human Brain
- HA130 Human Kidney
- HA131 Human Lungs

HA201 Nursing Manikin Female Made of Fibre Glass Life Size HA202 Nursing Manikin Male Made of Fibre Glass Life Size HA506 Structure of Tooth on Board