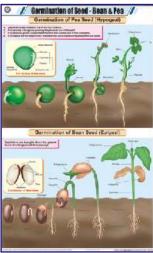

BOTANY

- STB01 Plant Kingdom : Classification of plants, Cryptogamae, Phanerogame.
- STB02 Typical Plant : Non-flowering plants, Flowering plants.
- STB03 Typical Plant Cell : Structure.
- STB04 Plant Cell Organelles : Nucleus, Cell Wall, Cell membrane, Endoplasmic reticulum, Mitochondria, Golgi bodies, Plastids, Chloroplast.
- STB05 Plant Tissues : Meristematic, Permanent.
- STB06 Plant Cell Mitosis : Cell division in plant somatic cells.
- STB07 Plant Cell Meiosis : Reductional cell division in plants.
- STB08 T.S. Stem Monocot : Maize stem.
- STB09 T.S. Dicot Stem (Sunflower) : T.S. stem of Helianthus annuus.
- STB10 T.S. Root Monocot : Maize root.
- STB11 T.S. of Dicot Root : Gram root.
- STB12 T.S. Leaf Monocot : Maize, Boutelova (C4 grass), Poa annua (C3 grass).
- STB13 T.S. Leaf Dicot : Mango (mesophytic), Waterlily (hydrophytic), Nerium oleander (xerophytic).
- STB14 Types of Leaves : Simple, Compound, Heterophyll, Phyllotaxy, Venation (parallel & reticulate).
- STB15 Root Systems : Tap, Fibrous, Adventitious.
- STB16 Structure of Flower : Parts, Symmetry & floral diagram Actinomorphic, Zygomorphic, Assymetrical, Position of floral organs.
- STB17 Calyx and Corolla : Calyx modifications, Shapes of corolla.
- STB18 Inflorescences : Racemose, Cymose.
- STB19 Fruits & Their classification : Parts, Classification simple, Aggregate, Composite.
- STB20 The Seed : Structure & Germination : Dicot- exalbuminous & albuminous, Monocot exalbuminous & albuminous, Condition necessary for germination, Epigeal, Hypogeal.
- STB21 Germination of Seed Bean & Pea : Hypogeal germination, Epigeal germination.
- STB22 Dispersal of Fruits & Seeds : Dispersal by air, animals, water, explosion.
- STB23 Photosynthesis : Light reaction (Hill reation), Dark reaction (Calvin Benson cycle), Requirements.
- STB24 Plant Diseases : Black rot, Late blight, Bacterial wilt, Smut, Brown spot, TMV, Brown rust, Yellow mosaic, Red rot, Bacterial blight, Powdery mildew, Leaf curl.
- STB25 Reproduction in Plants : Vegetative reproduction, Spore formation, Sexual reproduction of flowering plants.
- STB26 Pollination : Autogamy, Geitonogamy, Xenogamy, Anemophily, Hydrophily, Biotic (zoophily).
- STB27 Double Fertilization : Megasporogenesis, Microsporogenesis.
- STB28 Artificial Vegetative Propagation : Tissue culture, Cutting, Layering, Grafting.
- STB29 Stem Modifications : Underground modification, Subaerial modification, Aerial modification.
- STB30 Root Modifications : Modifications of tap root, Adventitous root and roots for support.
- STB31 Hydrophytes : External features & anatomical characters.
- STB32
   Mesophytes : General description, external features & anatomical characters.
   Each Rs. 170.00 (B)