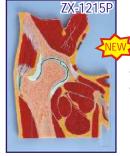

#### 7X-S110 **Hip Joint Model Flexible**

- Price Rs. 2242.00 (A)
- Made of PVC
- Accurate representation of the hip joint and its ligaments.
- It is constructed with flexible plastic ligaments.
- Mounted on a plastic base.
- Key card / Manual provided.