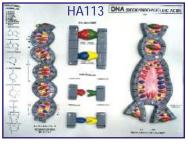

HA111F Full Size Human Female Body Fibre Glass

Showing organs & muscles

- HA111M Full Size Human Male Body Fibre Glass Showing organs & muscles
- HA112 RNA 60 x 45 cm
- HA113 DNA 60 x 45 cm
- HA116 Human Placenta Model made of Fiber Glass