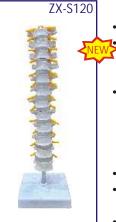

#### ZX-S126 Vertebral Column Flexible Model Life Size

- Price Rs. 6490.00 (A)
- Life size
   Made of PVC
- Fully flexible
- It consists of the occipital plate, cervical, thoracic and lumbar vertebrae, sacrum, coccyx and complete pelvis
- Features include representations of the vertebral arteries, spinal nerve branches and a prolapsed L3-L4 intervertebral disc.
- Mounted on stand.
- Key card / Manual provided.