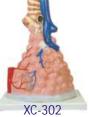

#### ZX-3208E Bony Fish General Anatomy

• Price Rs. 6962.00 (A)

- Replica of a bony fish (perch) on stand.
- Longitudinally dissected in 5 parts.
- External features are shown on one side & internal anatomy is on other side.
- Removable parts are magnetically secured in position.
- 42 parts labeled in total. Life size.