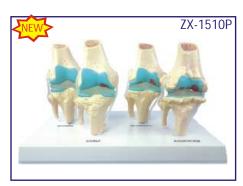

## ZX-1510P Knee Arthritis Model

- Price Rs. 5015.00 (A)
- Size reduced to 3/4 • Made of **PVC**
- Set of 4 knee models includes a normal knee joint and 3 models illustrating progressive degenerative knee joint disease from early to moderate and finally to advanced stage.
- Models shows osteoarthritic erosion to joint articular cartilage and formed osteophytes (bone spurs) at the articular surfaces.
- Mounted on display stand.
- Key card / Manual provided.