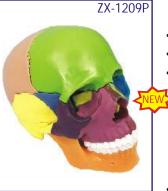

#### ZX-S104 Skull Model 3 Part PVC

• Price Rs. 3068.00 (A)

- Life size • Made of PVC
- Dissectable in 3 parts
- · Bonnet can be removed, Mandible is
- movable & all skull foramina, fissures, processes are well depicted
- Teeth are separately installed, same as real one, in ceramic white color.
- Key card / Manual provided.