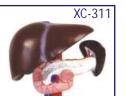

e abdominal aorta & inferior vena cava.
- Life-size. Dissectible into 3 parts.
- Made of PVC. Size: 23 x 12.5 x 26 cm.

#### XC-306 Stomach Model

- Price Rs. 3304.00 (A)
- Made of hard plastic
- Magnified 2 times the natural size
- Shows the morphology of the stomach in a distended state.
- With the longitudinal section, the model shows the structures of the gastric folds, pyloric valve, pyloric sphincter muscles, gastric mucosa and the transitional mucosa of the gastric-esophagus.





XC-306







#### ZX-1408 Stomach

- Price Rs. 2714.00 (A)
- 17x16x25 cm. Made of HSP resin
- Dissectable in 2 parts.
- It shows different muscle layers of stomach wall.
- Model shows lower esophagus, vessels and nerves.
- Mounted on stand with base.



• 8 features marked. Key card / Manual provided.





• Price Rs. 4071.00 (A)

• Pathological conditions of the rectum and

anus includes- ulcerative colitis, internal &

external fistula, internal & external hemorrhoids, annular cancer, sessile polyp,

submucosal abscess, skin tag, pedunculated polyp, supralevator abscess, ischiorectal

abscess, cryptitis, diverticulum, condyloma acuminatum, fissure and condyloma latum.

• Size: 22 x 12.5 x 11 cm • Made of PVC

ZX-1514P Rectum Pathologies Model

• Mounted on display stand

# ZX-1434P Caecum and Appendix, Enlarged

- ZX-1434P
- Price Rs. 4720.00 (A)
- Size : 1.5 times enlarged
- Made of PVC
- Dissectable in 2 parts
- · Mounted on display stand
- · Caecum, appendix and its attachment to the large intestine demonstrated.
- Model can be opened to depict folds & texture of internal anatomy.
- R