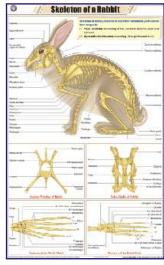

#### ZOOLOGY

- Fish Anatomy : Bony fish-general anatomy & skeletal system, STZ27 Cartilaginous fish-general anatomy, Gill structure.
- STZ28 Birth of a Bird's Chick : Development of chick from egg.
- STZ29 Earthworm I: Ext. Morphology & Reproduction.
- STZ30 Earthworm II: Blood Circulation, Respiratory & Nervous system.
- STZ31 Earthworm III : Digestion, Skin & Excretion.
- STZ32 Cockroach I: Morphology & Reproduction.
- STZ33 Cockroach II: Blood Circulation, Respiratory & Nervous system.
- STZ34 Cockroach III : Digestion, Excretory, Skin & Muscles.
- STZ35 Vertebrate Classes
- STZ36 Sense Organs : Eye, Ear, Tongue, Skin, Nose.
- STZ37 General Dissection of Rabbit : Dissection of a mammal STZ38 Neuron : Structure, Synapse, Bipolar N., Unipolar N.,
- Multipolar N.
- Early Development of the Frog : 2/4/8 cell stage, blastula, **STZ39** gastrula, embryo.
- STZ40
- Frog's Morphology & Internal Structure Frog's Urogenital System : Male & Female urogenital system. STZ41
- Frog's Circulatory System : Frog's heart (Bullfrog). STZ42
- STZ43 Frog's Nervous System : Central/Peripheral/Autonomic nervous system, Brain of frog.
- STZ44 Frog's Muscular System
- Life Cycle of Cockroach: Stages from Ootheca to hatching to STZ45 nymph to adult.
- STZ46 Skeleton of a Bird : Skeleton of pigeon, Anatomy of flying, Pneumatic bone of bird.
- STZ47 Skeleton of Rabbit : Axial & appendicular skeleton of rabbit.