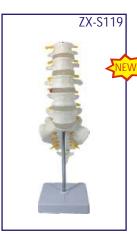

#### ZX-S119 Lumbar Vertebrae with Sacrum Bone

- Price Rs. 4602.00 (A)
- Life size
   Made of PVC
- Mounted on a stand
- The shape is vivid, and the texture is clear and delicate. Anatomical details such as various bulges, bone sutures and sulcus vascular indentations are expressed.
- Keycard / Manual provided.