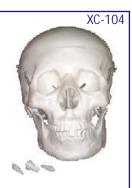

#### XC-104 Life Size Skull

- Price Rs. 3422.00 (A)
- This economical life-size adult plastic skull features a moveable jaw, cut calvarium, suture lines and 3 removable lower teeth-incisor, cuspid and molar.
- Dissectible into 3 parts.