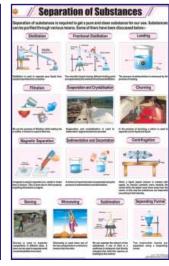

#### CHEMISTRY

- STC01 Atom And Atomic Structure : JJ Thompson discharge tube experiment, Rutherford's gold leaf experiment, Chadwick, Goldstein, Rutherford & Bohr's contribution.
- STC02 Chemical Reactivity of an Element : Reactivity series of metals.
- STC03 Chemical Reaction & its Characteristics
- STC04 **Classification of Chemical Reactions : Combination reaction**, Decomposition reaction, Displacement reaction, Drouble displacement reaction, Redox reaction, Exothermic - endothermic reaction, Photochemical reaction.
- STC05 Valencies of Elements : Name, symbol & valencies of natural occurring elements.
- STC06 Chemical Bonding : Covalent bonding (polar & non-polar), Ionic bonding, Metallic bonding, Hydrogen bonding,
- STC07 Combustion : Types of combustion - rapid, slow, explosion, complete, incomplete, ignition temperature.
- STC08 Separation of Substances : Distillation, Fractional distillation, Loading, Filteration, Churning, Evaporation & crystallisation, Magnetic separation, Sedimentation & decantation, Centrifugation, Sieving, Winnowing, Sublimation, Separating funnel.
- STC09 Atmosphere and Composition of Air : Lavers of atmosphere. Composition of air.
- STC10 Occurrence and Forms of Carbon
- STC11 Carbon dioxide and Carbon Monoxide
- STC12 Carbonates and Bicarbonates : Sodium carbonate, Calcium carbonate, Sodium bicarbonate.
- STC13 Sulphur : Extraction, Structure, Types, Effects of heat, Vulcanisation.
- Mole Concept : Avagadro number, Avogadro's hypothesis. STC14
- Composition of Water by Weight : Berzelius, Dulong & Dumas STC15 method, Morley's method, Proust's law. Each Rs. 170.00 (B)