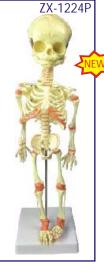

#### ZX-1224P **Fetus Skeleton**

• Price Rs. 6490.00 (A)

- Life size Made of PVC Human articulated fetal
- skeleton model. · 32 weeks fetal skeleton
- structure shown. • Skull & legs are detachable.
- · Lower jaw is spring loaded enabling it to open and close.
- Model is rigid with stand & base.
- Key card / Manual provided.