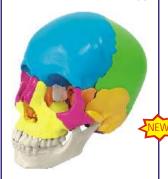

#### ZX-1208P Didactic Human Skull 22 Parts

## ZX-1208P

- · Consists of 22 parts.
- Suture of each bone is equipped with magnets to assemble easily.
- The 22 bones are depicted in 10 different didactic colors to study the correct position and the relationship of all the structures. Each pair of bone plates has the same color.
- · Key card / Manual provided.