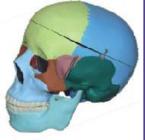

#### ZX-S104 Skull Model 3 Part PVC

• Price Rs. 3068.00 (A)

- Life size • Made of PVC
- Dissectable in 3 parts
- · Bonnet can be removed, Mandible is
- movable & all skull foramina, fissures, processes are well depicted
- Teeth are separately installed, same as real one, in ceramic white color.
- Key card / Manual provided.