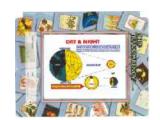

## CHARTS ON FOOD AND NUTRITION

Size 70 x 100 cm. English & Hindi combined. Laminated Each Rs. 180.00 (B)

- FN01 OUR FOOD : Chart shows various components and functions of food. It also illustrates food pyramid mentioning balance diet and daily requirement of nutrients by different age groups.
- FN02 PROTEINS : Chart shows both animal and plant sources of protein. It also explains various functions performed by proteins in our body and some special conditions of high protein needs.
- FN03 FATS : Chart shows a brief classification of fats with a mention of essential fatty acids. It also shows some of the important functions and sources of fats.
- FN04 CARBOHYDRATES : Chart shows classification of carbohydrates as simple and complex with their various functions in the body. It also shows various foods rich in carbohydrates.
- FN05 VITAMINS : Good explainative chart depicting both fat soluble and water soluble vitamins with their various sources and reasons of requirement in the body.
- FN06 MINERALS : Important minerals like Sodium, Iron, Calcium, Iodine etc. required in our body to live a healthy life are shown in the chart. Chart also shows various functions they perform and their sources.
- FN07 WATER & ROUGHAGE : Chart shows the importance of water and roughage and some major functions performed by them in the body. Chart also gives a good knowledge about their sources.
- FN08 DEFICIENCY DISEASES : Chart shows the havoc conditions arised due to deficiency of various nutrients in the body and their symptoms. The understanding of chart will indicate the importance of good balanced diet.
- FN09 OVERNUTRITION DISORDERS : Chart shows that not only deficiency but also the over consumption of food is not good for health. Various overnutritional disorders with their causes and symptoms are depicted in the chart.
- FN10 Food's Nutritive Value : Chart shows the nutrient's composition of various common foodstuffs in a tabular form.