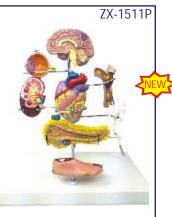

-1434P Caecum and Appendix, Enlarged

- ZX-1434P
- Price Rs. 4720.00 (A)
- Size : 1.5 times enlarged
- Made of PVC
- Dissectable in 2 parts
- · Mounted on display stand
- · Caecum, appendix and its attachment to the large intestine demonstrated.
- Model can be opened to depict folds & texture of internal anatomy.
- Removable portion secured with magnets.
- Key card / Manual provided.

# ZX-1606 Intestinal Villi

- Price Rs. 2950.00 (A)
- 31x20x43 cm. Made of HSP resin.
- Highly enlarged 3D replica model of small intestine



shows one entire villus, one sectioned villus with arterioles and venules and one sectioned villus with lymphatic vessels. The model also shows different muscle layers in section. Mounted on strudy wooden

- base.
- •17 features marked.
- •Key card / Manual provided.



- Price Rs. 9912.00 (A)
- Easy to remove and • Made of PVC assemble.
- The model shows the effects of diabetes on the brain, eye, heart, kidney, artery, pancreas, neuron and foot.
- Model can be used to illustrate effects associated with diabetes: stroke, noninflammatory disease of the retina, hypertensive heart disease, hardening of the kidney, hardening of the arteries, insulin resistance, neuropathy, and foot ulcerations.
- Key card / Manual provided.

# HEART & CIRCULATORY SYSTEN



### ZX-1312PN Circulatory System Model PVC • Price Rs. 17110.00 (A)

- Size : Half life Size Made of PVC
- This model is a half life-size relief model which includes a 2 part removable heart and exceptional details.
- Following anatomical structures are in detail: The arterial/venous system, the heart, th