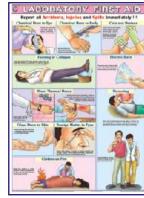

## FIRST AID CHARTS

Each Chart size 50 × 70 cm - English and Hindi combined, Laminated

- FA01 Skeleton & Circulatory System : Gives the basic knowledge of human body.
- FA02 Triangular Bandages : Slings, knots and bandages for various parts of body.
- FA03 Roller Bandages : A protective covering for wound or fracture, methods of bandaging.
- FA04 Fractures : Simple & compound fractures, treatment of fracture in parts of body.
- FA05 Artificial Respiration : Showing Schafer's method, Silvestor's method & Holger Nielsen's method of artificial respiration. Outline of Respiratory system and what is suffocation.
- FA06 Transport of the injured : How to carry an injured person so that minimum movement of the injured portion is assured.
- FA07 Unconsciousness : Sun Stroke, fainting, epileptic fit, Infantile convulsions, drowning.
- FA08 Haemmorhage : Location of main arteries in the body and pressure points where when pressed, bleeding can be controlled.
- FA09 Electric Shock Treatment : How to remove live wires, treatment & whom to contact.
- FA10 Emergency Resuscitation : Mouth to mouth and Mouth to nose method. How to give external cardiac chest compression.
- FA11 Removal of foreign bodies from eye, ear, nose : Various precautionary methods to remove the foreign bodies and to ensure safety of organs.
- FA12 Burns & Scalds : Type of burns, treatment of chemical burns, clothing on fire.
- FA13 Snakes & Their Bites : Type of snakes, Identification of snakes on the basis of appearance, treatment of snake bite.
- FA14 Poisons and their Antidotes : Types of poisons, their symptoms & their treatment.
- FA15 First Aid & Appliances : What is First Aid, Qualities of a First Aider and essential appliances to give first aid.