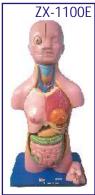

of the nervous system, brain & whole spinal cord.
- The 12th thoracic vertebra can be taken out for close observation of vertebrae, spinal cord, spinal nerves and 3 layers of maters.
- Key card / Manual provided.

#### ZX-1103P Human Torso Small



- 28 cm tall Sexless Made of PVC
- Dissectable in 15 parts -
- trunk, brain (2), heart, esophagus and aorta, lung (4), skull cover, stomach, diaphragm, liver, pancreas & spleen, and intestines. Details organs are
- depicted clearly.
- Mounted on a base.
- Key card / Manual provided.
- ZX-1414P Human Head Model Sagittal Section



- Price Rs. 5841.00 (A)
- 33x23x5 cm Made of PVC
- · This extremely elaborate model shows the structure of the brain, spinal cord, nasal cavity, oral cavity and larynx.
- Mounted on base.
- Keycard / Manual provided.



genitalia.

ZX-1100E

Small

(23 parts)

- base.
- 74 features marked. • Key card / Manual provided.



#### ZX-1102PN Human Mini Torso 50 cm (12 Parts)

- Price Rs. 12980.00 (A)
- 50 cm tall Made of PVC
- Dissectable in 12 parts.
- The model includes removable lungs, heart, liver, stomach, intestines, and head. Cecum can be easily removed from the intestine for additional internal view.
- The head is bisectable. One half of the brain is also removable. The heart can be bisected as well.
- · Hooks & hidden magnets are used to keep the torso together.
- · Mounted on a base.
- 73 features marked.
- Key card / Manual provided.



#### MK064 Visible **Expectant Mother Anatomy Kit**

- Price Rs. 12390.00 (A)
- Size 55 cm.
- Dissectable in 48 pieces.
- Detailed instruction manual included.
- T