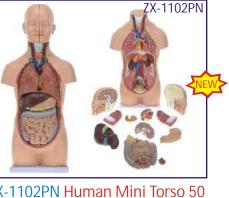

se observation of vertebrae, spinal cord, spinal nerves and 3 layers of maters.
- Key card / Manual provided.

#### ZX-1103P Human Torso Small



- 28 cm tall Sexless Made of PVC
- Dissectable in 15 parts -
- trunk, brain (2), heart, esophagus and aorta, lung (4), skull cover, stomach, diaphragm, liver, pancreas & spleen, and intestines. Details organs are
- depicted clearly.
- Mounted on a base.
- Key card / Manual provided.
- ZX-1414P Human Head Model Sagittal Section



- Price Rs. 5841.00 (A)
- 33x23x5 cm Made of PVC
- · This extremely elaborate model shows the structure of the brain, spinal cord, nasal cavity, oral cavity and larynx.
- Mounted on base.
- Keycard / Manual provided.



genitalia.

ZX-1100E

Small

(23 parts)

- base.
- 74 features marked. • Key card / Manual provided.



#### ZX-1102PN Human Mini Torso 50 cm (12 Parts)

- Price Rs. 12980.00 (A)
- 50 cm tall Made of PVC
- Dissectable in 12 parts.
- The model includes removable lungs, heart, liver, stomach, intestines, and head. Cecum can be easily removed from the intestine for additional internal view.
- The head is bisectable. One half of the brain is also removable. The heart can be bisected as well.
- · Hooks & hidden magnets are used to keep the torso together.
- · Mounted on a base.
- 73 features marked.
- Key card / Manual provided.



#### MK064 Visible **Expectant Mother Anatomy Kit**

- Price Rs. 12390.00 (A)
- Size 55 cm.
- Dissectable in 48 pieces.
- Detailed instruction manual included.
- This visible anatomy model realistically shows the important parts of human body.
- ZX-1409E

#### ZX-140