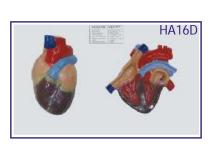

## HUMAN ANATOMY 3-D MODELS

Deluxe Quality, Made of Fiber Glass, Mounted on Wooden Board Size 30 × 50 cm Price Rs. 1003.00 (A) each HA03D HA04D

HA01D Teeth HA02D Circulatory System HA03D Digestive System HA04D Respiratory System HA05D Nervous System HA06D Skeleton HA07D Head & Neck HA08D Skin HA09D Mouth HA10D Tongue

HA11D Spinal Cord HA12D Stomach HA13D Liver HA14D Kidney HA15D Brain HA16D Heart HA17D Eye HA18D Ear HA19D Male Pelvis HA20D Female Pelvis

HA21D Reproductive Organs (Female) HA22D Reproductive Organs (Male) HA23D Lungs with Heart & Larynx HA24D Skull HA25D Excretory System HA26D Endocrine System Male HA27D Endocrine System Female HA28D Muscular System Front View HA29D Muscular System Back View HA30D Nose