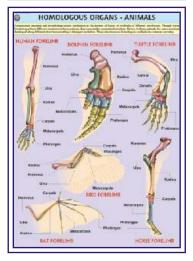

- GE02S Pedigree Analysis-2 : showing Autosomal Dominant Trait Pedigree such as Myotonic Dystrophy and Tongue Curler Pedigree.
- GE03S Pedigree Analysis-3 : showing Autosomal Recessive Trait Pedigree such as Inheritance of Attached Ear Lobe and Inheritance of Sickle Cell Anaemia.
- GE04S Pedigree Analysis-4 : showing X-linked Recessive Trait Pedigree such as Haemophilia and Colour Blindness Pedigree.
- GE05S Pedigree Analysis-5 : showing X-linked Dominant Trait Pedigree such as Hypophosphatemia and Droopy Eyelids Pedigree.
- GE06S Pedigree Analysis-6 : showing Y-linked Trait Hairy Ear and Mitochondrial Inheritance Pedigree.
- GE07S Homologous Organs Animals: showing Forelimbs of Bat, Turtle, Horse, Human, Bird and Dolphin demonstrating Homology.
- GE08S Analogous Organs Animals: showing Wings of Bird, Butterfly, Pterosaur and Bat demonstrating Analogy.
- GE09S Homologous Organs Plants: showing thorn of Bougainvillea, tendrils of Cucurbita, fleshy cylindrical stem of Euphorbia, fleshy flattened stem of Opuntia, leafy shoots of Chrysanthemum and pineapple representing Plant Homology.
- GE10S Analogous Organs Plants: showing thorn of Pyracantha, spine of Berberis vulgaris, prickles of Prosopis grandulosa and stipular spines of Black Locust representing Plant Analogy.
- GE11S Hybridisation-1 (Monohybrid Cross) : Cross between Purple coloured and White coloured flower Pea Plant demonstrating inheritance of one dominant character and expression of recessive parental trait without blending in F2 generation.
- GE12S Hybridisation-2 (Dihybrid Cross) : Cross between Pea Plants differing in two traits (pod colour & plant height) showing segregation of one pair of character is independent of the other pair of characters.
- GE13S Hybridisation-3 (Incomplete Dominance) : Cross between true breeding Red and White Snapdragon flower plants showing one character is not completely dominant over other.