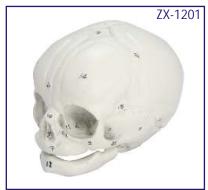

dactic Miniature Skull 15 Parts



- Price Rs. 3658.00 (A)
- 12.5x9x13 cm Made of PVC
- Consists of 15 parts.
- Suture of each bone is equipped with magnets to assemble easily. All the bones are depicted in different colours, making this model a useful tool to study the correct position and the relationship of all the structures.
- Key card / Manual provided.



#### XC-104E Skull Model with 8 Parts Brain • Price Rs. 8024.00 (A)

• This Model is based on XC-104, includes 8 parts brain: frontal & parietal lobe, temporal & occipital lobe, encephalic trunk & cerebellum.



#### ZX-1204 Miniature Skull Model PVC

• Price Rs. 767.00 (A)

- 9.75x7x11 cm Made of PVC
- Dissectable in 3 parts
- Bonnet can be removed, Mandible is movable. The foramen&fossa are present.
- Keycard / Manual provided.



ZX-1201 Human Fetal Skull

- Price Rs. 2065.00 (A)
- Made of HSP resin having long durability.
- Natural size. Movable lower jaw.
- Total 41 parts labeled.
- Beautifully painted in colours.
- Showing incomplete ossification of skull bones, fontanelles, frontal and parietal eminences, various skull bones like occipital, temporal, sphenoid, frontal, mandible and maxilla.



ZX-S123 Male Pelvis Bone Model • Price Rs. 2832.00 (A)

- Life size
   Made of PVC
- Easy to study the structures and features of the hip, sacrum, coccyx & pubic symphysis.
- Separate coccyx.
- Sacral canal clearly depicted.
- Key card / Manual provided.



#### ZX-S124 Female Pelvis Bone Model • Price Rs. 2832.00 (A)

- Life size Made of PVC
- Easy to study the structures and features of the hip, sacrum, coccyx & pubic