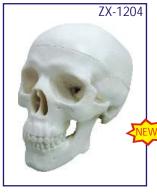

um (skull cap) to show internal details and removable & an articulating mandible (jaw).
- All suture lines are beautifully painted for easy identification.
- 55 features marked.
- Key card / Manual provided.

#### ZX-1209P Didactic Miniature Skull 15 Parts



- Price Rs. 3658.00 (A)
- 12.5x9x13 cm Made of PVC
- Consists of 15 parts.
- Suture of each bone is equipped with magnets to assemble easily. All the bones are depicted in different colours, making this model a useful tool to study the correct position and the relationship of all the structures.
- Key card / Manual provided.



#### XC-104E Skull Model with 8 Parts Brain • Price Rs. 8024.00 (A)

• This Model is based on XC-104, includes 8 parts brain: frontal & parietal lobe, temporal & occipital lobe, encephalic trunk & cerebellum.



#### ZX-1204 Miniature Skull Model PVC

• Price Rs. 767.00 (A)

- 9.75x7x11 cm Made of PVC
- Dissectable in 3 parts
- Bonnet can be removed, Mandible is movable. The foramen&fossa are present.
- Keycard / Manual provided.



ZX-1201 Human Fetal Skull

- Price Rs. 2065.00 (A)
- Made of HSP resin having long durability.
- Natural size. Movable lower jaw.
- Total 41 parts labeled.
- Beautifully painted in colours.
- Showing incomplete ossification of skull bones, fontanelles, frontal and parietal eminences, various skull bones like occipital, temporal, sphenoid, frontal, mandible and maxilla.



ZX-S123 Male Pelvis Bone Model • Price Rs. 2832.00 (A)

- Life size
   Made of PVC
- Easy to study the structures and features of the hip, sacrum, coccyx & pubic symphysis.
- Separate coccyx.
- Sacr