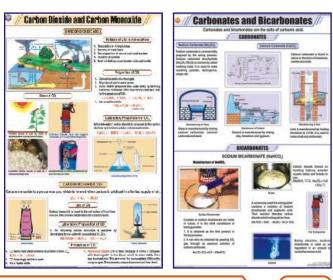

#### CHEMISTRY

- STC01 Atom And Atomic Structure : JJ Thompson discharge tube experiment, Rutherford's gold leaf experiment, Chadwick, Goldstein, Rutherford & Bohr's contribution.
- STC02 Chemical Reactivity of an Element : Reactivity series of metals.
- STC03 Chemical Reaction & its Characteristics
- STC04 **Classification of Chemical Reactions : Combination reaction**, Decomposition reaction, Displacement reaction, Drouble displacement reaction, Redox reaction, Exothermic - endothermic reaction, Photochemical reaction.
- STC05 Valencies of Elements : Name, symbol & valencies of natural occurring elements.
- STC06 Chemical Bonding : Covalent bonding (polar & non-polar), Ionic bonding, Metallic bonding, Hydrogen bonding,
- STC07 Combustion : Types of combustion - rapid, slow, explosion, complete, incomplete, ignition temperature.
- STC08 Separation of Substances : Distillation, Fractional distillation, Loading, Filteration, Churning, Evaporation & crystallisation, Magnetic separation, Sedimentation & decantation, Centrifugation, Sieving, Winnowing, Sublimation, Separating funnel.
- STC09 Atmosphere and Composition of Air : Lavers of atmosphere. Composition of air.
- STC10 Occurrence and Forms of Carbon
- STC11 Carbon dioxide and Carbon Monoxide
- STC12 Carbonates and Bicarbonates : Sodium carbonate, Calcium carbonate, Sodium bicarbonate.
- STC13 Sulphur : Extraction, Structure, Types, Effects of heat, Vulcanisation.
- Mole Concept : Avagadro number, Avogadro's hypothesis. STC14
- Composition of Water by Weight : Berzelius, Dulong & Dumas STC15 method, Morley's method, Proust's law. Each Rs. 170.00 (B)