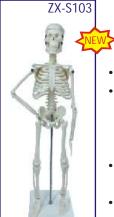

#### Desktop Skeleton 45 cm

- Price Rs. 1593.00 (A)
- 45 cm Made of PVC
- Features three part skull, bonnet can be removed, Mandible is movable & skull foramina, fissures, processes are well depicted. Vertebral column is fixed.
- Flexible arms and legs allow for realistic movement.
- · Mounted on stand
- Key card / Manual provided.