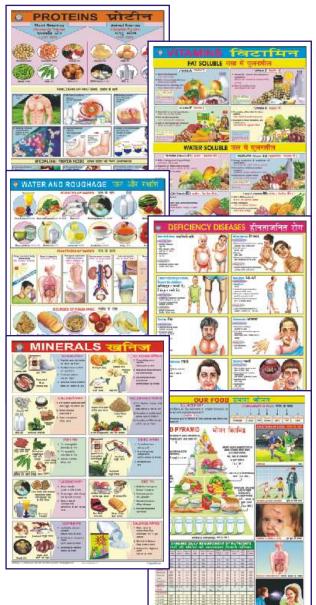

## CHARTS ON FOOD AND NUTRITION

Size 70 x 100 cm. English & Hindi combined. Laminated Each Rs. 180.00 (B)

- FN01 OUR FOOD : Chart shows various components and functions of food. It also illustrates food pyramid mentioning balance diet and daily requirement of nutrients by different age groups.
- FN02 PROTEINS : Chart shows both animal and plant sources of protein. It also explains various functions performed by proteins in our body and some special conditions of high protein needs.
- FN03 FATS : Chart shows a brief classification of fats with a mention of essential fatty acids. It also shows some of the important functions and sources of fats.
- FN04 CARBOHYDRATES : Chart shows classification of carbohydrates as simple and complex with their various functions in the body. It also shows various foods rich in carbohydrates.
- FN05 VITAMINS : Good explainative chart depicting both fat soluble and water soluble vitamins with their various sources and reasons of requirement in the body.
- FN06 MINERALS : Important minerals like Sodium, Iron, Calcium, Iodine etc. required in our body to live a healthy life are shown in the chart. Chart also shows various functions they perform and their sources.
- FN07 WATER & ROUGHAGE : Chart shows the importance of water and roughage and some major functions performed by them in the body. Chart also gives a good knowledge about their sources.
- FN08 DEFICIENCY DISEASES : Chart shows the havoc conditions arised due to deficiency of various nutrients in the body and their symptoms. The understanding of chart will indicate the importance of good balanced diet.
- FN09 OVERNUTRITION DISORDERS : Chart shows that not only deficiency but also the over consumption of food is not good for health. Various overnutritional disorders with their causes and symptoms are depicted in the chart.
- FN10 Food's Nutritive Value : Chart shows the nutrient's composition of various common foodstuffs in a tabular form.