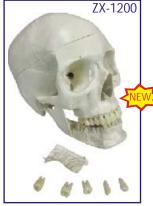

as various bulges, bone sutures and sulcus vascular indentations are expressed.
- Keycard / Manual provided.

Our equipments will raise the standard of your institution.

## (NCK)



#### ZX-S104 Skull Model 3 Part PVC

• Price Rs. 3068.00 (A)

- Life size • Made of PVC
- Dissectable in 3 parts
- · Bonnet can be removed, Mandible is
- movable & all skull foramina, fissures, processes are well depicted
- Teeth are separately installed, same as real one, in ceramic white color.
- Key card / Manual provided.

#### ZX-1200 Skull with Removable Lower teeth



#### XC-104 Life Size Skull

- Price Rs. 3422.00 (A)
- This economical life-size adult plastic skull features a moveable jaw, cut calvarium, suture lines and 3 removable lower teeth-incisor, cuspid and molar.
- Dissectible into 3 parts.



ZX-1202PN

- Price Rs. 5546.00 (A) • Made of PVC
- Life size • Dissectable into 4 parts. • This high quality classic skull with 16 teeth for extraction is medically detailed in structure. The teeth of the lower jaw can be individually extracted and replaced, and have fully formed roots for detailed examination. The model has a bone flap on its right mandible for viewing the dental roots,

spongiosa, nerve canal, and an impacted wisdom tooth. The calvaria is removable to show the internal structure of the skull. The mandible is articulated and removable. All of the joints, sutures, fissures, foramen, and styloid processes are highly accurate.

- It is a perfect tool for anatomical and dental study.
- Keycard / Manual provided.

#### ZX-1202PN Skull Model Life size Painted-Numbered PVC

##