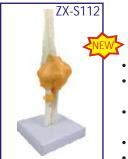

#### ZX-S112 **Elbow Joint Model Flexible**

- Price Rs. 2006.00 (A)
- Life size Made of PVC
- It consists of lower part of humerus bone and upper part of radius and ulna bones.
- · It is constructed with flexible plastic ligaments.
- Mounted on a plastic base.
- Key card / Manual provided.