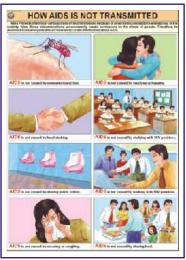

## CHARTS ON AIDS

Printed on Polyart Synthetic Paper. Size 70 x 100 cm. Price Rs. 224.00 (B) Each

- ASO1S HIV : showing structure and mechanism of infection of Human Immunodeficiency Virus
- ASO2S Transmission of HIV : explaining different ways which can spread the HIV infection and cause AIDS.
- AS03S Prevention : showing various measures which, when adopted, prevent transmission of HIV infection.
- ASO4S How AIDS is not transmitted : showing various routine tasks which are not involved in transmission of HIV.
- AS05S Progress of Infection : showing how HIV infection typically progresses through various stages.
- AS06S Opportunistic Diseases : depicting complications which an AIDS patient develops that otherwise wouldn't normally occur in a person with a healthy immune system.
- AS07S Sexually Transmitted Diseases : showing various sexually transmitted diseases which increase the chances of acquiring HIV infection by an individual when exposed to the virus.
- HP26S Human Immune System : showing different organs involved in a healthy immune mechanism. As AIDS progressively weakens the immune system, chart gives an outline of functions of Immune System to better understand what AIDS can do.