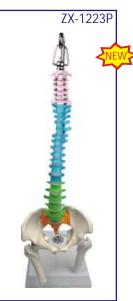

#### ZX-1223P Didactic Vertebral Column, Half Size • Price Rs. 3186.00 (A)

- Halfsize
- Made of PVC
- Fully flexible
- It is differentiated by colours to show 7 cervical vertebrae, 12 thoracic vertebrae, 5 lumbar vertebrae, sacrum and coccyx.
- Model also shows full pelvis and movable mounted femur heads.
- Mounted on stand
- Key card / Manual provided.