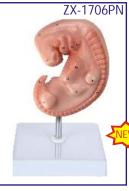

HA111F Full Size Human Female Body Fibre Glass

Showing organs & muscles

- HA111M Full Size Human Male Body Fibre Glass Showing organs & muscles
- HA112 RNA 60 x 45 cm
- HA113 DNA 60 x 45 cm
- HA116 Human Placenta Model made of Fiber Glass