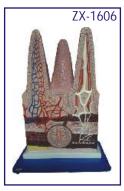

l abscess, skin tag, pedunculated polyp, supralevator abscess, ischiorectal

abscess, cryptitis, diverticulum, condyloma acuminatum, fissure and condyloma latum.

• Size: 22 x 12.5 x 11 cm • Made of PVC

ZX-1514P Rectum Pathologies Model

• Mounted on display stand

# ZX-1434P Caecum and Appendix, Enlarged

- ZX-1434P
- Price Rs. 4720.00 (A)
- Size : 1.5 times enlarged
- Made of PVC
- Dissectable in 2 parts
- · Mounted on display stand
- · Caecum, appendix and its attachment to the large intestine demonstrated.
- Model can be opened to depict folds & texture of internal anatomy.
- Removable portion secured with magnets.
- Key card / Manual provided.

# ZX-1606 Intestinal Villi

- Price Rs. 2950.00 (A)
- 31x20x43 cm. Made of HSP resin.
- Highly enlarged 3D replica model of small intestine



shows one entire villus, one sectioned villus with arterioles and venules and one sectioned villus with lymphatic vessels. The model also shows different muscle layers in section. Mounted on strudy wooden

- base.
- •17 features marked.
- •Key card / Manual provided.



- Price Rs. 9912.00 (A)
- Easy to remove and • Made of PVC assemble.
- The model shows the effects of diabetes on the brain, eye, heart, kidney, artery, pancreas, neuron and foot.
- Model can be used to illustrate effects associated with diabetes: stroke, noninflammatory disease of the retina, hypertensive heart disease, hardening of the kidney, hardening of the arteries, insulin resistance, neuropathy, and foot ulcerations.
- Key card / Manual provided.

# HEART & CIRCULATORY SYSTEN



### ZX-1312PN Circulatory System Mo