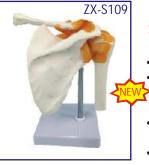

#### ZX-S109

#### Shoulder Joint Model Flexible • Price Rs. 2124.00 (A)

•Made of PVC Life size

- Show shoulder joint abduction, adduction, forward tilt, backward tilt and inward/outward rotation.
- It is constructed with flexible plastic ligaments.
- Mounted on a plastic base.
- Key card / Manual provided.