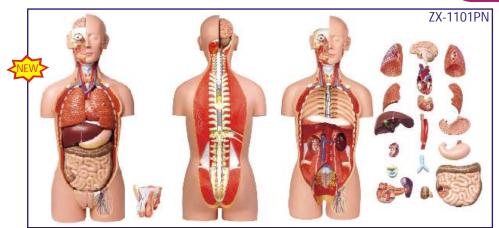

- HA101A HUMAN BODY TORSO Torso with head with detachable internal structure of Head and neck, Organs of Thorax and abdomen cavities of the viscera can be emptied, for study of blood vessels. Dissectable in 12 parts made of Fibre Glass painted in natural colours. Made of Fiber Glass. Magnetic. Life Size Rs. 11210.00 (A)
- HA101 HUMAN BODY Torso with head with detachable internal structure of Head and neck, Organs of Thorax and abdomen cavities of the viscera can be emptied, for study of blood vessels. Dissectable in 12 parts made of Fibre Glass painted in natural colours. Made of Fiber Glass. Life Size Non magnetic. Rs. 8850.00 (A)
- HA101U Human Body- Torso Life size unisex 🗫
- HA102 Human Body Torso Small size
- Rs. 2360.00 (A) HA103 HUMAN SKELETON - Life size made of fibre glass. All the bones shoulder & hip joints clearly Rs. 2950.00 (A) depictable Each Rs. 1947.00 (A)
- HA103S Stand for above
- HA104 HUMAN SKELETON Plastic size 70 cm with stand.
- HA105 HUMAN SKELETON Plastic size 40 cm with stand.
- HA106 Dummy with Doll made of Fibre Glass
- HA106A Dummy Baby for Dummy with Doll
- HA107 Female Pelvis with child
- HA108 Female Pelvis with reproductive organs