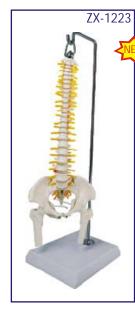

#### ZX-1223P Didactic Vertebral Column, Half Size • Price Rs. 3186.00 (A)

- Halfsize
- Made of PVC
- Fully flexible
- It is differentiated by colours to show 7 cervical vertebrae, 12 thoracic vertebrae, 5 lumbar vertebrae, sacrum and coccyx.
- Model also shows full pelvis and movable mounted femur heads.
- Mounted on stand
- Key card / Manual provided.