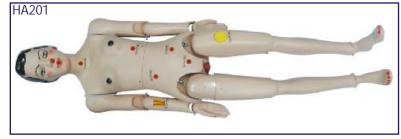

## SPECIAL MODELS ON HUMAN ANATOMY

Dissectable Models (Fibre Glass)

- HA126 Eye Ball
- HA127 Human Heart
- HA128 Human Ear
- HA129 Human Brain
- HA130 Human Kidney
- HA131 Human Lungs

HA201 Nursing Manikin Female Made of Fibre Glass Life Size HA202 Nursing Manikin Male Made of Fibre Glass Life Size HA506 Structure of Tooth on Board