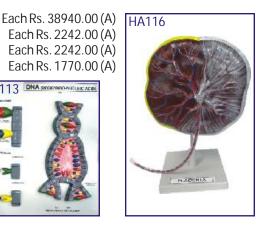

Set Rs. 4425.00 (A)

**NCK** 

- Delivery Process Models set of 8 HA109
- HA110 Development of Fetus/Embryo set of 9

Each Rs. 38940.00 (A)

HA110L Development of Fetus/Embryo set of 9 Large size set Rs. 10502.00 (A)

HA111F Full Size Human Female Body Fibre Glass

Showing organs & muscles

- HA111M Full Size Human Male Body Fibre Glass Showing organs & muscles
- HA112 RNA 60 x 45 cm
- HA113 DNA 60 x 45 cm
- HA116 Human Placenta Model made of Fiber Glass