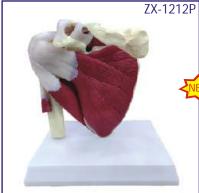

#### ZX-1212P Muscular Shoulder Joint Model

• Price Rs. 4366.00 (A)

- Life size Made of PVC Mounted on a plastic base
- Model is a realistic replica of a right shoulder joint muscles and ligaments.
- Model Features a semi-articulating right rotator cuff with an encapsulated humerus that can be removed from the capsular ligament. This allows demonstration of the rotator cuff's role in both fixing the humerus in the glenoid cavity and depressing it during elevation.
  - Model includes eight ligaments and tendons, four bones (acromion, clavicle, humerus and scapula), and five muscles (infraspinatus, teres minor, teres major, subscapularis and supraspinatus) of the shoulder.
  - · Key card / Manual provided.