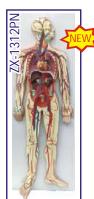

3D replica model of small intestine



shows one entire villus, one sectioned villus with arterioles and venules and one sectioned villus with lymphatic vessels. The model also shows different muscle layers in section. Mounted on strudy wooden

- base.
- •17 features marked.
- •Key card / Manual provided.



- Price Rs. 9912.00 (A)
- Easy to remove and • Made of PVC assemble.
- The model shows the effects of diabetes on the brain, eye, heart, kidney, artery, pancreas, neuron and foot.
- Model can be used to illustrate effects associated with diabetes: stroke, noninflammatory disease of the retina, hypertensive heart disease, hardening of the kidney, hardening of the arteries, insulin resistance, neuropathy, and foot ulcerations.
- Key card / Manual provided.

# HEART & CIRCULATORY SYSTEN



### ZX-1312PN Circulatory System Model PVC • Price Rs. 17110.00 (A)

- Size : Half life Size Made of PVC
- This model is a half life-size relief model which includes a 2 part removable heart and exceptional details.
- Following anatomical structures are in detail: The arterial/venous system, the heart, the lungs, the liver, the spleen, kidneys, and a partial skeleton.
- Mounted on base. •70 features marked.
- Key card / Manual provided.

### ZX-1500 Blocked Artery Model • Price Rs. 1888.00 (A)



- Made of HSP resin • 12x8x4 cm.
- The model shows 4 stage cross section of narrowing of an artery due to build up of cholesterol and plaque.
- Four stages depict normal artery, fatty streak, fibrous plaque & blockage in order.
- All stages rotate on a hinge pin.
- 8 features marked.
- Key card