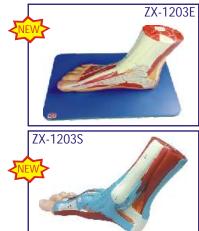

#### ZX-1203E Foot Model

- Price Rs. 3068.00 (A)
- Made of HSP resin • Life size
- Model shows significant structures of the foot such as muscles, bones and ligaments
- 31 features marked.
- Key card / Manual provided.

## ZX-1203S Foot Anatomy ModelPrice Rs. 3363.00 (A)

- Life size Made of HSP resin
- Human foot model showing muscles, ligaments, tendons and bones of the foot.
- 30 features marked.
- Key card / Manual provided.