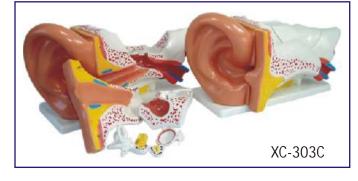

he human scalp and a close-up view of a hair follicle, sweat gland, fatty tissue, sebaceous gland, blood vessels & nerves. Front, side and back view.
- Mounted on a plastic base.
- Size: 27 × 10 × 31cm.

### XC-303C Ear Model New Style Giant Size

- Price Rs. 3953.00 (A)
- Dissectible in 6 parts.
- Made of PVC Plastic.
- Size 33x15x23 cm.



### ZX-1401 Human Skin • Price Rs. 1593.00 (A)

- Size 30x35 cm.
- Made of HSP resin.
- The skin relief model of a skin section of the head.
- Skin section portrays the anatomy of the skin at 70 times life size.
- The skin model shows:-Representation of hair follicles with sebaceous glands, Sweat glands, Receptors, Nerves, Blood Vessels, Different layers of the skin.
- Mounted on sturdy wooden base.
- 31 features marked.
- Key card / Manual provided.





XC-330

# **REPRODUCTIVE SYSTEM**

### ZX-1304 Human Reproductive System Male

- Price Rs. 5664.00 (A)
- 40x80 cm. Made of HSP resin
- Upper half part shows median section of the system.
- Internal organs (accessory organs) shown in great detail are epididymis, vas deferens, ejaculatory ducts, urethra, seminal vesicles, prostate gland and bulbourethral gland.
- External structures shown are penis, scrotum and testicles.
- Lower half shows the model of scrotum and contents alongwith the penis.
- 41 features marked.

**NCK** 

• Key card / Manual provided.

# ZX-1417PN Male Pelvis Section Diss. PVC



- 30x22.5x27.5 cm Made of PVC • Dissectable in 4 parts
- Open through the medial sagittal
- section of male pelvis, this model

• Price Rs. 11800.00 (A)

- shows the internal organs of urin