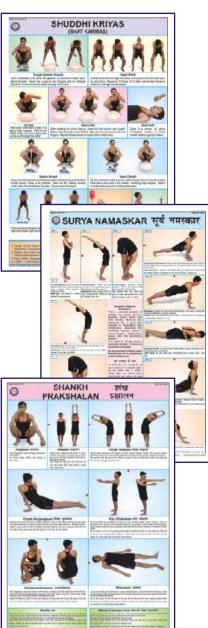

## COLOURED CHARTS ON YOGA

Each Chart size 50 x 70 cms - Hindi & English combined, Laminated

Price Each chart Rs. 100.00 (B)

- A faithful study and following the instructions as laid down in these charts, a vast treasure of super powers can be explored and developed within ourselves. For all round Physical, Mental, Emotional, Intellectual & Spiritual development of mind and body.
- YOO1 1. Shuddhi Kriyas-Shat Karmas : Kunjal-Vaman Dhauti, Kapal Bhati, Ghrit Neti, Sutra Neti, Jal Neti, Vastra Neti, Dand Dhauti, Nauli Karma, Tratak, Basti etc.
- YOO2 2. Shankh Prakshalan : Kagasan, Tadasan, Triyak Tadasan, Triyak Bhujangasan, Kati Chakrasan, Udarakarashanasan, Shavasan.
- YO03 3. Surya Namaskar : A series of twelve steps, a complete exercise of all the parts of body. It makes the body strong, beautiful & active.
- YO04 4. Yog Mudras, Padmasan & Matsyasan : These remove Spinal & Cervical pain, Asthma, Diabetes, Mental weakness, Gastric troubles, Knee pain, Eye Defects.
- YO05 5. Paschimottanasan & Ardh Matsyendrasan : Spine becomes flexible and Elastic, the Abdominal organs- Digestive system, Nervous system are toned up.
- YO06 6. Vajrasan, Ustrasan & Supt Vajrasan : These remove cervical and slipdisc defects diseases of chest, lungs, heart, abdomen, kidney etc. , excess fatness of Abdomen and back
- YO07 7. Bhujangasan, Shalbhasan, Dhanurasan & Mayurasan : Abdominal Organs are toned up. Spine is strengthened. Remove Gastic Intestinal disorders etc. Mental Powers are developed.
- YO08 8. Pawan Muktasan & Chakrasan : Keep Spine Young & Flexible. Improve Eye sight, Hearing, Smell Taste & Circulation of Blood to the brain.
- YO09 9. Sarvangasan & Halasan : Reduce fat, make arms, legs, Blood circulation, Digestive system, Liver strong and maintains youthful look etc.
- YO10 10. Bandhas & Pranayams : Mool Bandh, Jalandhar Bandh, Uddiyan Bandh, Mahabandh. Pranayam Mudra, Lom-vilom Pranayam, Nadishodan Pranayam, Agnisar Kriya.
- YO11 11. Spine & Related Organs : Composition of spine, Positions of Psychic centres and Endocrine Glands are shown.
- YO12 12. Healthy Eye : Eye washing, tratak on rising sun, Eye exercises, Palming.