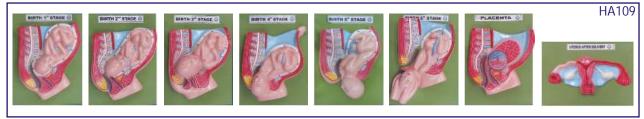

Set Rs. 4425.00 (A)

**NCK** 

- Delivery Process Models set of 8 HA109
- HA110 Development of Fetus/Embryo set of 9

Each Rs. 38940.00 (A)

HA110L Development of Fetus/Embryo set of 9 Large size set Rs. 10502.00 (A)