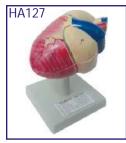

## SPECIAL MODELS ON HUMAN ANATOMY

Dissectable Models (Fibre Glass)

- HA126 Eye Ball
- HA127 Human Heart
- HA128 Human Ear
- HA129 Human Brain
- HA130 Human Kidney
- HA131 Human Lungs

HA201 Nursing Manikin Female Made of Fibre Glass Life Size HA202 Nursing Manikin Male Made of Fibre Glass Life Size HA506 Structure of Tooth on Board