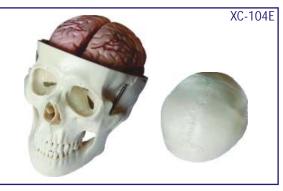

#### ZX-1200 Skull with Removable Lower teeth

#### XC-104 Life Size Skull

- Price Rs. 3422.00 (A)
- This economical life-size adult plastic skull features a moveable jaw, cut calvarium, suture lines and 3 removable lower teeth-incisor, cuspid and molar.
- Dissectible into 3 parts.