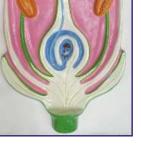

## ZX-2600E L.H. of Angiosperm • Price Rs. 3422.00 (A)

- Model is a set of 19 piece. Model is mounted on board to show the life cycle of an angiosperm.
- Size : 60x45x3 cm.
- 13 parts labeled in total.