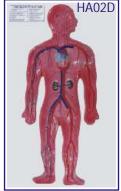

## HUMAN ANATOMY 3-D MODELS

Deluxe Quality, Made of Fiber Glass, Mounted on Wooden Board Size 30 × 50 cm Price Rs. 1003.00 (A) each HA03D HA04D

HA01D Teeth HA02D Circulatory System HA03D Digestive System HA04D Respiratory System HA05D Nervous System HA06D Skeleton HA07D Head & Neck HA08D Skin HA09D Mouth HA10D Tongue

HA11D Spinal Cord HA12D Stomach HA13D Liver HA14D Kidney HA15D Brain HA16D Heart HA17D Eye HA18D Ear HA19D Male Pelvis HA20D Female Pelvis

HA21D Reproductive Organs (Female) HA22D Reproductive Organs (Male) HA23D Lungs with Heart & Larynx HA24D Skull HA25D Excretory System HA26D Endocrine System Male HA27D Endocrine System Female HA28D Muscular System Front View HA29D Muscular System Back View HA30D Nose