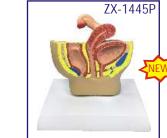

labia and rectum.
- Lower half model shows adnexa of uterus.
- 56 features marked.
- · Key card / Manual provided.

ZX-1418PN

### ZX-1418PN Female Pelvis Section Diss. PVC

- Price Rs. 12272.00 (A)
- 30x22.5x27.5 cm Made of PVC
- Dissectable in 3 parts
- This model shows the unirary and female reproduction system along with muscular anatomy
- Half of the pelvis is shown, along with a removable attachment to see the outer reproductive organs
- Mounted on base.
- 27 features marked.
- Key card / Manual provided.

### ZX-1404E Female Pelvis Small (Magnetic)

- Price Rs. 1593.00 (A)
- 25x25x8 cm. Made of HSP resin
- Model is in 2 parts.
- · Median section model shows female genital organs in normal position.
- Model is mounted on board.
- 31 features marked.
- Key card / Manual provided.





ZX-1445P Female Pelvic Anatomy Model

- Price Rs. 2596.00 (A)
- Size: 18x14x14.5 cm.
- It shows sectioned vagina, cervix, uterus, Model is showing anatomy of median fallopian tubes and ovary with follicles.
   Model is showing anatomy of median sagittal section of the female pelvis. Suitable for pharmaceutical promotion.
  - - Mounted on base.
    - Key card / Manual provided.



ZX-1448E Female Pelvis 2 Parts • Price Rs. 2950.00 (A)

- Size 30x30x10 cm
- Made of HSP
- ٠ Total 22 parts labeled.
- Sagittal section of female pelvis in 2 parts.
- Model shows all important organs of
- female pelvis.
- Key card / Manual provided.

ZX-1441PN

Female Uterus Ovary Model

• Price Rs. 3894.00 (A)

Made of PVC







### XC-331 Male Urogenital System

- Price Rs. 3481.00 (A)
- This is intended to u