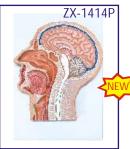

and removable half kidney.
- Lung completely removable. Important structures of thoracic cavity like sympathetic column, azygos vein, hemiazygos vein, thoracic duct are well shown.
- Open neck & back providing full view of the nervous system, brain & whole spinal cord.
- The 12th thoracic vertebra can be taken out for close observation of vertebrae, spinal cord, spinal nerves and 3 layers of maters.
- Key card / Manual provided.

#### ZX-1103P Human Torso Small



- 28 cm tall Sexless Made of PVC
- Dissectable in 15 parts -
- trunk, brain (2), heart, esophagus and aorta, lung (4), skull cover, stomach, diaphragm, liver, pancreas & spleen, and intestines. Details organs are
- depicted clearly.
- Mounted on a base.
- Key card / Manual provided.
- ZX-1414P Human Head Model Sagittal Section



- Price Rs. 5841.00 (A)
- 33x23x5 cm Made of PVC
- · This extremely elaborate model shows the structure of the brain, spinal cord, nasal cavity, oral cavity and larynx.
- Mounted on base.
- Keycard / Manual provided.



genitalia.

ZX-1100E

Small

(23 parts)

- base.
- 74 features marked. • Key card / Manual provided.



#### ZX-1102PN Human Mini Torso 50 cm (12 Parts)

- Price Rs. 12980.00 (A)
- 50 cm tall Made of PVC
- Dissectable in 12 parts.
- The model includes removable lungs, heart, liver, stomach, intestines, and head. Cecum can be easily removed from the intestine for additional internal view.
- The head is bisectable. One half of the brain is also removable. The heart can be bisected as well.
- · Hooks & hidden magnets are used to keep the torso together.
- · Mounted on a base