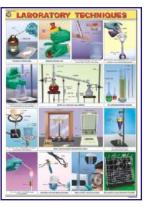

LABORATORY SAFETY Price Rs. 224.00 (B) Showing basic safety measures to be followed while working in a chemistry laboratory. Printed on Polyart Synthetic Paper. Size 70 x 100 cm. Code CL01S

LABORATORY TECHNIQUES Price Rs. 224.00 (B) Showing various procedures

and techniques generally used in a chemistry laboratory. Printed on Polyart Synthetic Paper. Size 70 x 100 cm.

Code CL02S

**pH COLOUR CHART** 

Rs. 364.00 (B)

Rs. 158.00 (B)

Rs. 224.00 (B)

Rs. 12.00 (B)

Rs. 32.00 (B)