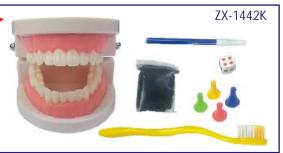

enlarged
- Shows cavities in 3 molars removable from gum sockets.
- Each molar is longitudinally sectioned in 2 parts.
- 3 progressive stages of cavities (shallow, medium and deep) are shown, one in each molar.
- Morphological structure of the molar tooth is well depicted.
- Key card / Manual provided.



# ZX-1443 Dental Practice Typodont Model

- Price Rs. 5015.00 (A)
- Life size 28 removable teeth in this model.
- Students will be able to practice preparing the teeth for restoration, whether that is cavity fillings, crowns, or bridges.
- The model features plastic teeth screwed with metal screws in place, soft gingiva, and a soft palate. One crosshead mini screwdriver is provided to remove the teeth.
- A metal hinge holds the top and bottom jaws together.
- Key card / Manual provided.



# ZX-1442K Oral Hygiene Training Kit

- Price Rs. 826.00 (A)
- Life size Dental Model.
- Play -way kit to understand teeth structure and technique for proper oral hygiene.
- Includes: Teeth model, tooth brush, clay, dice & pawns, sketch pen, booklet.

# BUILD YOUR ANATOMY MODELS

New Type of Puzzle • Highly Detailed Finish • Collectible Quality • Dissectable in Small Parts • Display Stand •



SK008 Human Body Anatomy Model • Price Rs. 2360.00 (A) • Size 12.7 cm • 32 pieces set.



SK009 Heart Anatomy Model • Price Rs. 2360.00 (A) • Size 14 cm

31 pieces set.



- SK010 Cranial Nerve Skull Anatomy Model
- Price Rs 2360.00 (A)
- Size 9 cm
- 39 pieces set.



# **HISTOLOGY & BIOMOLECULES**



# HISTOLOGY AND BIOMOLECULES MODELS



DN001

# ZX-1613 DNA Model

- Price Rs. 3068.00 (A)
- Stand