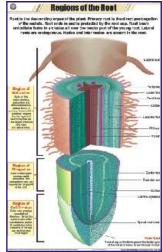

#### BOTANY

- Xerophytes (Desert Plants) : External features & anatomical STB33 characters.
- STB34 Insectivorous Plants : Sundew (drosera), Venus fly-trap (dionaea), Pitcher plant (nepenthes), Bladderwort (urticularia).
- STB35 Fungi : Classification, Symbiotic relationships, Economic
- importance, Harmful effects, Animal & plant fungal diseases.
- STB36 Algae : Classification, Uses, Harms. STB37 Viruses : Classification, Plant and animal viral diseases.
- STB38 Bacteria : Classification, Shape, Respiration, Chemical nature
- of cell wall, Growth & reproduction, Useful activities, Diseases.
- STB39 Life Cycle of Fern : Life cycle of pteridophyte (fern).
- STB40 Life Cycle of Moss : Life cycle of bryophyte (moss).
- Spirogyra : Structure, Reproduction (vegetative, asexual, sexual-STB41 lateral & scalariform conjugation, germination of zygospore).
- STB42 Life Cycle of Mushroom : Life cycle of fungi (mushroom).
- Leaf Modification : Tendrils, Spines, Thorns, Bracts, Flashy Leaves, Adhesive disc, Reproductive leaf, Phyllode, Insectivory. STB43
- STB44 Parasitic Plants : Holoparasites - rafflesia, Ivy broomrape, cuscuta, Hemiparasites - Indian paintbrush, mistletoe, owl's clover.
- STB45 Mucor : Structure & reproduction of common mold.
- STB46 Regions of Root : Region of maturation, Elongation and cell division.
- STB47 Vascular Bundle : Xylem & Phloem tissues.
- STB48 Secondary Growth : Stage of Secondary growth, Annual (growth) rings. Each Rs. 170.00 (B)