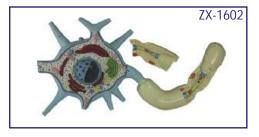

BMZ01

ZX-3200E

#### ZX-3200E Tape Worm • Price Rs. 6726.00 (A)

- Set of 8 pieces mounted on board shows scolices of beef tapeworm (Taenia Saginla), pork tapeworm (Taenia Solium), mature egg, larval stage tapeworm and longitudinal sections of gravid, immature and mature proglottid.
- Size: 55x40x6 cm.
- 27 parts labeled in total.