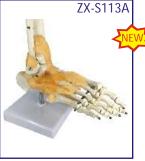

## ZX-S113A

- Foot Joint Model Flexible • Price Rs. 2478.00 (A)
- •Made of PVC • Life size
- Accurate representation of the foot joint and its ligaments
- It is constructed with flexible plastic ligaments
- Mounted on a plastic base.
- Key card / Manual provided.