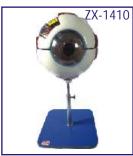

g Heart • Price Rs. 2301.00 (A)

- A 3-D working plastic heart model with clear chambers. Squeeze bulb pumps simulated blood through clear heart chambers just like real one.
- Complete heart model with display stand.
- Complete instruction manual.
- Acrylic Paints & Brush are included.

# XC-307

NCK.

# XC-307 Jumbo Heart Model

• Price Rs. 5192.00 (A)

- Size: 25 × 23 × 23 cm.
- Made of PVC plastic.
- Clear conception of routes of the systemic and pulmonary circulation.
- Dissectible into 3 parts. 4 times enlarged.

# ZX-1449P

# ZX-1449P Lymph Node

- Price Rs. 2301.00 (A)
- Size: 32x20x10 cm.
- Made of PVC.
- Model shows anatomical features of a lymph node such as capsule, lymph vessels, cortical follicals, blood vessels, trabecula and germinal center.
  - Key card / Manual provided.



### ZX-1410 Eye Model on Stand • Price Rs. 2242.00 (A)

- 15x15x32 cm. Model is highly magnified (6 times enlarged).
- Model is in 7 parts.
- · Ideal for basic anatomical study of eye. shows sclera, cornea, eye muscle attachments, iris, retina, optic nerve & venels.
- Mounted on a removable stand.
- 34 features marked.
- Keycard / Manual provided.



# XC-316B Eye with Orbit

• Price Rs. 8496.00 (A)

- The model shows the eyeball with optic nerves & muscles in its natural position in the bonv orbit.
- Dissectible into 10 parts.
- 3 times enlarged.



# XC-316 Giant Eye Model • Price Rs. 3717.00 (A)

- Size: 15.5cm. Made of PVC. Mounted on a plastic stand. 6 times enlarged Model. The different parts of the eyeball model are detachable.
- Tunica external: showing cornea and sclera with att