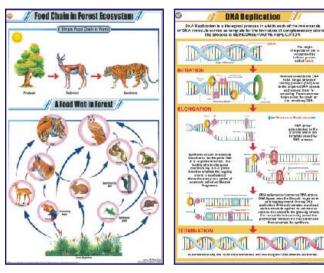

#### Size $58 \times 90$ cm (In English only)

- The Cell Theory : Prokaryotic, Eukaryotic, Unicellular, Multicellular, STG01 Cell theory.
- STG02 DNA: ZDNA, BDNA, Double helix structure, Nucleotide.
- STG03 RNA : rRNA, mRNA, tRNA, Flow of genetic information, Virus structure.
- STG04 Levels of Organization
- STG05 Origin of Life : Miller and Urey experiment, Steps in origin of life, Coacervates.
- STG06 Cellular Respiration (Kreb's Cycle) : Glycolysis, Krebs TCA cycle, electron transport chain.
- STG07 Animal Husbandry : Breeding, Feeding, Weeding, Heeding.
- STG08 **Economic Plants**
- STG09 **Basic Agricultural Practices**
- STG10 Medicinal Plants - I
- STG11 Medicinal Plants - II
- Energy Needs : Hydro, Chemical, Solar, Wind, Bio, Magnetic, STG12 Nuclear, Sound & Light energy.
- STG13 Fossil Fuels : Types-solid, liquid, gaseous, calorific value, characteristics coal & petroleum, Fractional distillation.
- Petroleum & Natural Gas : Formation of petroleum, Oil drilling, STG14 Fractional distillation.
- STG15 Renewable Sources of Energy
- Nuclear Energy: Nuclear energy power plant, Fission, Fusion, STG16 Atomic bomb, Hydrogen bomb, Uses, Effects.
- STG17 Bio-Gas: Fixed dome type, Floating gas holder type.
- STG18 Nitrogen Cycle
- Oxygen Cycle STG19
- STG20 **Carbon** Cycle
- STG21 Fire & Fire Extinguishers : Classification of fire, Uses of fire extinguisher, Types of fire extinguishers. Water-CO<sub>2</sub> type, Mechanical foam (AFFF) type, Dry chemical powder (DCP) type, Carbon dioxide type.
- STG22 Soil- A natural Resource : Uses, Soil erosion, Soil conservation, Soil pollution.
- STG23 How Soil is formed and Soil Profile : Agents of weathering, Layers of soil.
- STG24 Types of Soils in India
- Food Chain in Forest Ecosystem : Simple food chain, Food web. STG25
- Solar Cooker : Solar cooker, Box type, Parabolic type, Panel type. STG26
- Water Harvesting STG27
- STG28 Purification of Water : Boiling, Distillation, Filtration, Chlorination, Reverse osmosis, Domestic RO system.
- STG29 Poultry : Indegenious breeds, Exotic breeds, Equipments, Behaviour under brooders.
- STG30 Sericulture (L.H. Silkworm) : Stages of silk production, Life cycle of bombyx mori.
- STG31 Apiculture (L.H. Honeybee) : Queen honey bee, Artificial bee hive, Honey extractor & extraction.
- STG32 Food Pyramid : Food pyramid, Components, Balanced diet.
- Microorganisms STG33
- Mutation : Insertion, Duplication, Deletion, Inversion, STG34 Translocation, Frame shift, Point mutation.
- STG35 Enzymes: Structure, Mechanism, Classification, Enzyme activity.
- STG36 DNA Replication : Initiation, Elongation, Termination.
- STG37 Osmosis : Molecular view, osmosis in isotonic, hypotonic and hypertonic solutions.
- STG38 Evidence of the Evolution of Life : Fossil record, anatomical comparison, comparative embryology.
- STG39 Food Chain in Pond Ecosystem
- Food Chain in Desert Ecosystem STG40