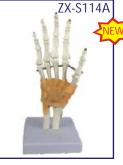

#### ZX-S114A Hand Joint Model Flexible

#### • Price Rs. 2301.00 (A)

- Made of PVC • Life size
- All joints are movable according to real human flexibility, with radius and ulna.
- It is constructed with flexible plastic ligaments
- Mounted on a plastic base.
- Key card / Manual provided.