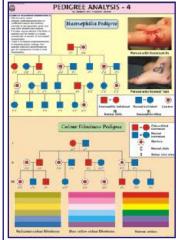

- GE02S Pedigree Analysis-2 : showing Autosomal Dominant Trait Pedigree such as Myotonic Dystrophy and Tongue Curler Pedigree.
- GE03S Pedigree Analysis-3 : showing Autosomal Recessive Trait Pedigree such as Inheritance of Attached Ear Lobe and Inheritance of Sickle Cell Anaemia.
- GE04S Pedigree Analysis-4 : showing X-linked Recessive Trait Pedigree such as Haemophilia and Colour Blindness Pedigree.
- GE05S Pedigree Analysis-5 : showing X-linked Dominant Trait Pedigree such as Hypophosphatemia and Droopy Eyelids Pedigree.
- GE06S Pedigree Analysis-6 : showing Y-linked Trait Hairy Ear and Mitochondrial Inheritance Pedigree.
- GE07S Homologous Organs Animals: showing Forelimbs of Bat, Turtle, Horse, Human, Bird and Dolphin demonstrating Homology.
- GE08S Analogous Organs Animals: showing Wings of Bird, Butterfly, Pterosaur and Bat demonstrating Analogy.
- GE09S Homologous Organs Plants: showing thorn of Bougainvillea, tendrils of Cucurbita, fleshy cylindrical stem of Euphorbia, fleshy flattened stem of Opuntia, leafy shoots of Chrysanthemum and pineapple representing Plant Homology.
- GE10S Analogous Organs Plants: showing thorn of Pyracantha, spine of Berberis vulgaris, prickles of Prosopis grandulosa and stipular spines of Black Locust representing Plant Analogy.
- GE11S Hybridisation-1 (Monohybrid Cross) : Cross between Purple coloured and White coloured flower Pea Plant demonstrating inheritance of one dominant character and expression of recessive parental trait without blending in F2 generation.
- GE12S Hybridisation-2 (Dihybrid Cross) : Cross between Pea Plants differing in two traits (pod colour & plant height) showing segregation of one pair of character is independent of the other pair of characters.
- GE13S Hybridisation-3 (Incomplete Dominance) : Cross between true breeding Red and White Snapdragon flower plants showing one character is not completely dominant over other.