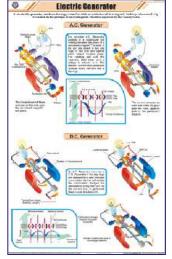

#### Size 58 × 90 cm (In English only)

PHYSICS

- STP27 Electromagnetic Induction : Induction using bar magnet, Selfinduction, Mutual induction, Fleming's right hand rule, Applications.
- STP28 Electric Motor : simple DC & AC motor, commercial electric motor, applications.
- STP29 Electric Bell : Working principle of an electric bell.
- STP30 Electric Generator : AC & DC generator.
- STP31 Dynamo : Dynamo principle, Bicycle bottle dynamo, Faraday's disc dynamo, Pixii's commutated DC dynamo.
- STP32 Force : Effects of force, Combining force.
- STP33 Friction : Static, kinetic & rolling friction. Advantages & disadvantages of friction, Methods of increasing or reducing friction.
- STP34 Gravitation : Universal law of gravitation, Gravitational constant G, Acceleration due to gravity, Weight, Weightlessness.
- STP35 Moment and Couple : Moment (Torque), Principle of moment, Couple & its applications.
- STP36 Work and Power : Work & power explained, special causes for work done.
- STP37 Nuclear Fusion : Proton-Proton chain, CNO cycle, Controlled fusion, Hydrogen bomb.
- STP38 Nuclear Fission : Chain reaction, Spontaneous fission, Controlled fission, Neutron induced fission, Breeding plutonium-239, Enrichment of nuclear fuel.
- STP39 Nuclear Reactor : Pressurized water reactor, Fast nuclear reactor.
- STP40 Radioactivity : Types of radioactive radiatious, Penetrating power, Carbon dating, Dacay of uranium-238.
- STP41 Radio Telescope : Radio telescope, Astronomical interferometers.
- STP42 X-Ray : Characteristics, production and uses of X-rays.
- STP43 Television : Picture tube, color triplets, transmission mechanism.
- STP44 Multistage Rocket : Stage principle, chemical rocket types, component of rocket system, engine operation.
- STP45 Wind Mill : Typical windmill, principle, horizontal & vertical axis wind turbine.
- STP46 Petrol Engine : Four stroke petrol engine and its working.
- STP47 Steam Engine : Simple steam engine working and principle.
- STP48 Diode : Types & symbols.
- STP49 Universe I (Life Cycle of a Star)
- STP50 Universe II (Comets & Meteors) : Structure of comet, Meteorite strike, Types of meteorites.
- STP51 Star Map : Star map of northern and southern heaven, 12 star constellation.
- STP52 Newton's Laws of Motion : Newton's first, Second & third law of motion.
- STP53 Simple Electric Circuit : Open & close circuit, Parallel circuit, Series circuit.
- STP54 Measuring instruments : Screw gauge, vernier caliper, cathode ray oscilloscope, spectrometer, calorimeter, voltmeter, ammeter, galvanometer.
- STP55 Energy : Types of energies, law of conservation, mechanical energy -Kinetic energy & Potential Energy.
- STP56 Heat and temperature : SI units, volumetric expansion, specific heat, latent heat, conduction, convection, radiation, temperature & thermal equilibrium, celsius, fahrenheit, kelvin scales.
- STP57Different Types of Satellite : Weather, communication,<br/>astronomical, remote sensing, earth observation, navigation,<br/>miniaturised satellites.Each Rs. 170.00 (B)