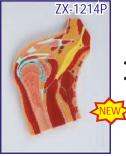

#### ZX-1212P Muscular Shoulder Joint Model

• Price Rs. 4366.00 (A)

- Life size Made of PVC Mounted on a plastic base
- Model is a realistic replica of a right shoulder joint muscles and ligaments.
- Model Features a semi-articulating right rotator cuff with an encapsulated humerus that can be removed from the capsular ligament. This allows demonstration of the rotator cuff's role in both fixing the humerus in the glenoid cavity and depressing it during elevation.
  - Model includes eight ligaments and tendons, four bones (acromion, clavicle, humerus and scapula), and five muscles (infraspinatus, teres minor, teres major, subscapularis and supraspinatus) of the shoulder.
  - · Key card / Manual provided.