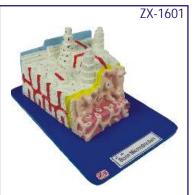

#### ZX-1601 Bone Microstructure • Price Rs. 5310.00 (A)

- 30x20x16 cm Made of HSP resin
- 3-D section of a lamellar bone.
- It helps to understand the typical elements of a lamellar bone along with the Volkmann & Haversian system, spongy & compact parts, endosteum, cortical substance & osteocytes.
- Model shown various planes in cross and logitudinal section.
- 19 features marked.
- Key card / Manual provided.