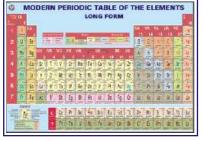

#### PERIODIC CHART OF ELEMENTS

A Most detailed chart printed in multi colours showing Solids, Liquids and Gases in separate distinctive colours together with their Atomic Numbers, Density, Atomic Radius, Melting Point, Electronic Structure, Electro negativity. First Ionization Energy. Oxidation State and Crystal structure.

**PT01** Size 140 × 100 cm Laminated Size 100 × 70 cm Laminated PT02 PT03S Size 100 × 70 cm Synthetic Size 50 × 35 cm Paper PT04 PT05 Size 50 × 35 cm Laminated w/o rollers PT06 Size 100 × 75 cm Paper folded in Book form PT07S Size 100 x 70 cm Mendeleev's Periodic Chart Synthetic Rs. 224.00 (B) PT08 Size 90 × 55 cm Laminated