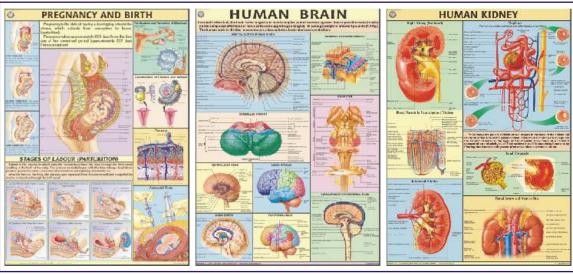

#### HUMAN PHYSIOLOGY CHARTS Δ FI)

Printed in original colours. Everything requisite for thorough understanding of Human Physiology in its broad out line included. Each size 70 × 100 cm.

| Included                                                       |
|----------------------------------------------------------------|
| Laminated                                                      |
| The Skeleton* <sup>#</sup> HPM01                               |
| Human Muscles <sup>*#</sup> HPM02                              |
| Blood Circulation <sup>**</sup> HPM03                          |
| Nervous System <sup>**</sup> HPM04                             |
| Digestive System* <sup>#</sup> HPM05                           |
| Eye* <sup>#</sup> HPM06                                        |
| Ear* <sup>#</sup> HPM07                                        |
| Kidney, Skin & Excretory Organs* <sup>#</sup> HPM08            |
| The Respiratory System* <sup>#</sup> HPM09                     |
| Human Heart **                                                 |
| All above price Rs. 155.00 (B) each                            |
| Endocrine SystemHPM11                                          |
| Reproductive (Male) <sup>#</sup> HPM12                         |
| Reproductive (Female) <sup>#</sup> HPM13                       |
| Human EmbryologyHPM14                                          |
| Lymphatic SystemHPM15                                          |
| English-Hindi combined Each Rs. 164.00 (B)                     |
| English Only (Add E to the code)Each Rs. 164.00 (B)            |
| HPM16EHuman Brain Eng OnlyRs. 172.00 (B)                       |
| HPM17E Human Teeth Eng Only Rs. 172.00 (B)                     |
| Available in following languages also                          |
| *English-Kannada(KN) *English-Malayalam(ML)                    |
| <sup>#</sup> English-Tamil(TM) <sup>#</sup> English-Telugu(TG) |

## **HEALTH & HYGIENE SECTION**

HUMAN SKULL

Printed on Synthetic in original colours . Everything requisite for thorough understanding of Human Physiology in its broad out line included. Each size 70 × 100 cms. Available in English only. Price Each chart Rs. 224.00 (B)

| broad out line included. Each size | $10 \times 100$ c |
|------------------------------------|-------------------|
| The Skeleton                       | HP01S             |
| Muscles                            | HP02S             |
| Blood Circulation                  | HP03S             |
| Nervous System                     | HP04S             |
| Digestive System                   | HP05S             |
| Eye                                | HP06S             |
| Ear                                | HP07S             |
| Kidney, Skin & Excretory Organs    | HP08S             |
| The Respiratory System             | HP09S             |
| Human Heart                        |                   |
| Endocrine System                   | HP11S             |
| Reproductive (Male)                |                   |
| Reproductive (Female)              | HP13S             |
| Human Embryology                   |                   |
| Lymphatic System                   |                   |
| Human Brain                        | HP16S             |
| Human Teeth                        | HP17S             |
| Pregnancy & Birth                  | HP18S             |
| Human Kidney                       | HP19S             |
| Urinary Tract                      | HP20S             |
| Human Skull                        | HP21S             |
| Ear, Nose, Throat                  | HP22S             |
| Liver, Gall bladder & Pancreas     | HP23S             |
| Human Lungs                        | HP24S             |
| Joints of the Body                 | HP25S             |
| Immune System                      | HP26S             |
| Human Skin                         | HP27S             |
| Movable Joints (Synovial)          | HP28S             |
| Human Spinal Cord                  | HP29S             |
| Menstrual Cycle                    | HP30S             |
| Contraception (Birth Control)      |                   |
| Vertebral Column                   | HP32S             |
|                                    |                   |