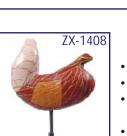

ducts. Liver mounted on stand.

#### XC-311 Liver, Pancreas & Duodenum Model

- Price Rs. 3776.00 (A) • To study the basic structure of the liver,
- spleen, blood vessels and pancreas.
- External structure are illustrated as well as the pancreatic duct of the pancreas.
- This model also shows the abdominal aorta & inferior vena cava.
- Life-size. Dissectible into 3 parts.
- Made of PVC. Size: 23 x 12.5 x 26 cm.

#### XC-306 Stomach Model

- Price Rs. 3304.00 (A)
- Made of hard plastic
- Magnified 2 times the natural size
- Shows the morphology of the stomach in a distended state.
- With the longitudinal section, the model shows the structures of the gastric folds, pyloric valve, pyloric sphincter muscles, gastric mucosa and the transitional mucosa of the gastric-esophagus.





XC-306







#### ZX-1408 Stomach

- Price Rs. 2714.00 (A)
- 17x16x25 cm. Made of HSP resin
- Dissectable in 2 parts.
- It shows different muscle layers of stomach wall.
- Model shows lower esophagus, vessels and nerves.
- Mounted on stand with base.



• 8 features marked. Key card / Manual provided.





• Price Rs. 4071.00 (A)

• Pathological conditions of the rectum and

anus includes- ulcerative colitis, internal &

external fistula, internal & external hemorrhoids, annular cancer, sessile polyp,

submucosal abscess, skin tag, pedunculated polyp, supralevator abscess, ischiorectal

abscess, cryptitis, diverticulum, condyloma acuminatum, fissure and condyloma latum.

• Size: 22 x 12.5 x 11 cm • Made of PVC

ZX-1514P Rectum Pathologies Model

• Mounted on display stand

# ZX-1434P Caecum and App