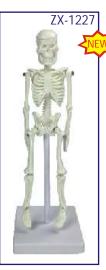

#### ZX-1227 Tiny Skeleton, 21cm

#### • Price Rs. 590.00 (A) Size: 21 cm height • Made of PVC

- Well built and informative.
- Features three part skull, bonnet can be removed & all skull foramens, fissures, processes are well depicted. Vertebral column is fixed.
- Flexible arms and legs allow for realistic movement.
- Tiny version of human skeleton model.
- Erect on stand
- Model is accurately made from actual specimen references, photographs and encyclopedia reference under expert guidance.
- Model is great teaching tool for anatomy lessons.
- Key card / Manual provided.