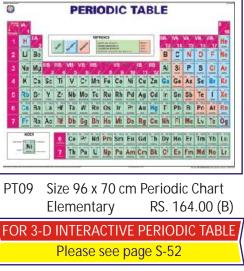

#### PERIODIC CHART OF ELEMENTS

A Most detailed chart printed in multi colours showing Solids, Liquids and Gases in separate distinctive colours together with their Atomic Numbers, Density, Atomic Radius, Melting Point, Electronic Structure, Electro negativity. First Ionization Energy. Oxidation State and Crystal structure.

**PT01** Size 140 × 100 cm Laminated Size 100 × 70 cm Laminated PT02 PT03S Size 100 × 70 cm Synthetic Size 50 × 35 cm Paper PT04 PT05 Size 50 × 35 cm Laminated w/o rollers PT06 Size 100 × 75 cm Paper folded in Book form PT07S Size 100 x 70 cm Mendeleev's Periodic Chart Synthetic Rs. 224.00 (B) PT08 Size 90 × 55 cm Laminated