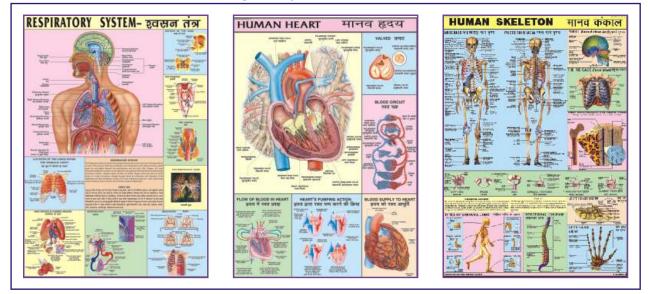

#### HUMAN PHYSIOLOGY CHARTS Δ FI)

Printed in original colours. Everything requisite for thorough understanding of Human Physiology in its broad out line included. Each size 70 × 100 cm.

| Included                                                       |
|----------------------------------------------------------------|
| Laminated                                                      |
| The Skeleton* <sup>#</sup> HPM01                               |
| Human Muscles <sup>*#</sup> HPM02                              |
| Blood Circulation <sup>**</sup> HPM03                          |
| Nervous System <sup>**</sup> HPM04                             |
| Digestive System* <sup>#</sup> HPM05                           |
| Eye* <sup>#</sup> HPM06                                        |
| Ear* <sup>#</sup> HPM07                                        |
| Kidney, Skin & Excretory Organs* <sup>#</sup> HPM08            |
| The Respiratory System* <sup>#</sup> HPM09                     |
| Human Heart **                                                 |
| All above price Rs. 155.00 (B) each                            |
| Endocrine SystemHPM11                                          |
| Reproductive (Male) <sup>#</sup> HPM12                         |
| Reproductive (Female) <sup>#</sup> HPM13                       |
| Human EmbryologyHPM14                                          |
| Lymphatic SystemHPM15                                          |
| English-Hindi combined Each Rs. 164.00 (B)                     |
| English Only (Add E to the code)Each Rs. 164.00 (B)            |
| HPM16EHuman Brain Eng OnlyRs. 172.00 (B)                       |
| HPM17E Human Teeth Eng Only Rs. 172.00 (B)                     |
| Available in following languages also                          |
| *English-Kannada(KN) *English-Malayalam(ML)                    |
| <sup>#</sup> English-Tamil(TM) <sup>#</sup> English-Telugu(TG) |

| broad out line included. Each size | $10 \times 100$ c |
|------------------------------------|-------------------|
| The Skeleton                       | HP01S             |
| Muscles                            | HP02S             |
| Blood Circulation                  | HP03S             |
| Nervous System                     | HP04S             |
| Digestive System                   | HP05S             |
| Eye                                | HP06S             |
| Ear                                | HP07S             |
| Kidney, Skin & Excretory Organs    | HP08S             |
| The Respiratory System             | HP09S             |
| Human Heart                        |                   |
| Endocrine System                   | HP11S             |
| Reproductive (Male)                |                   |
| Reproductive (Female)              | HP13S             |
| Human Embryology                   |                   |
| Lymphatic System                   |                   |
| Human Brain                        | HP16S             |
| Human Teeth                        | HP17S             |
| Pregnancy & Birth                  | HP18S             |
| Human Kidney                       | HP19S             |
| Urinary Tract                      | HP20S             |
| Human Skull                        | HP21S             |
| Ear, Nose, Throat                  | HP22S             |
| Liver, Gall bladder & Pancreas     | HP23S             |
| Human Lungs                        | HP24S             |
| Joints of the Body                 | HP25S             |
| Immune System                      | HP26S             |
| Human Skin                         | HP27S             |
| Movable Joints (Synovial)          | HP28S             |
| Human Spinal Cord                  | HP29S             |
| Menstrual Cycle                    | HP30S             |
| Contraception (Birth Control)      |                   |
| Vertebral Column                   | HP32S             |
|                                    |                   |