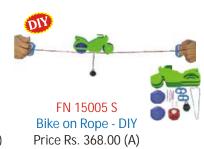

e Rs. 1,043.00 (A)



PH 1081 T Eddy Current in An Aluminium Tube Price Rs. 1,584.00 (A)



PH 1083 T Magnetic Induction Pendulum Price Rs. 1,043.00 (A)



PH 1041 T Electric Motor Kit - DIY Price Rs. 397.00 (A)



PH 1079 T Hydraulic Arm Lift Price Rs. 1,423.00 (A)



PH 1084 T Charkha Generator Price Rs. 3,169.00 (A)



PH 1023 S Newton's III Law (Amphibian Car) - DIY Price Rs. 634.00 (A)



PH 1088 T Fidget Generator Price Rs. 1,584.00 (A)



PH 1089 C Magic RGB Cubes - DIY Price Rs. 986.00 (A)



PH 1090 C Gear Driven Generator Price Rs. 1,517.00 (A)



FN 15002 S Slime Kit - DIY Price Rs. 505.00 (A)



FN 15003 S Soap Making Kit - DIY A) Price Rs. 758.00 (A)



FUN SCIENCE KITS

FN 15001 S Snow Making Kit - DIY Price Rs. 420.00 (A)



FN 15004 S Magic Sand - DIY Price Rs. 452.00 (A)





S-50

# **NCK**

# WORKING MODELS



CH 110 T Chromatography - DIY Price Rs. 157.00 (A)



CH 103 S Fats, Protein & Carbohydrates Testing Kit-DIY Price Rs. 502.00 (A)



CHEMISTRY

CH 114 S **Budding Crystal** Kit - DIY Price Rs. 94.00 (A)



CH 109 S What Is Litmus & **Indicator - DIY** Price Rs. 559.00 (A)



CH 107 S What Is pH Scale - DIY Price Rs. 258.00 (A)



CH 111 S **Chemical Reaction** Price Rs. 131.00 (A)



CH 115 C Lemon Battery - DIY (without multimeter) Price Rs. 220.00 (A)



CH 116 C Inflate Balloon - DIY Price Rs. 178.00 (A)



CH 112 C Water Filter Kit - DIY Price Rs. 600.00 (A)



CH 113 T **Electroplating - DIY** Price Rs. 407.00 (A)



DI

CH 117 S Fireproof **Balloons - DIY** Price Rs. 305.00 (A)



(Elephant Toothpaste)-DIY (without bottle) Price Rs. 220.00 (A)