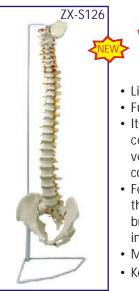

#### ZX-S126 Vertebral Column Flexible Model Life Size

- Price Rs. 6490.00 (A)
- Life size
   Made of PVC
- Fully flexible
- It consists of the occipital plate, cervical, thoracic and lumbar vertebrae, sacrum, coccyx and complete pelvis
- Features include representations of the vertebral arteries, spinal nerve branches and a prolapsed L3-L4 intervertebral disc.
- Mounted on stand.
- Key card / Manual provided.