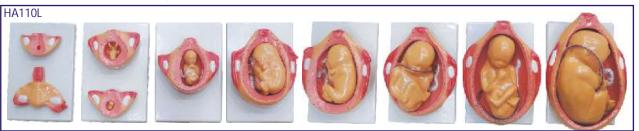

Set Rs. 4425.00 (A)

**NCK** 

- Delivery Process Models set of 8 HA109
- HA110 Development of Fetus/Embryo set of 9

Each Rs. 38940.00 (A)

HA110L Development of Fetus/Embryo set of 9 Large size set Rs. 10502.00 (A)