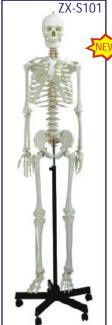

#### **ZX-S102PN** Human Skeleton Model 85 cm Numbered

- Price Rs. 6136.00 (A)
- Made of PVC
- Demonstration of anatomically accurate natural movements.
- The points of origin (Red) and attachment (Blue) of the most important muscles from head to foot are marked in colour on the right side.
- Mounted on stand.
- 49 features marked.
- Key card / Manual provided.