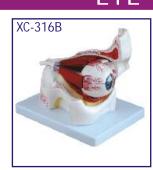

A)

- Size: 25 × 23 × 23 cm.
- Made of PVC plastic.
- Clear conception of routes of the systemic and pulmonary circulation.
- Dissectible into 3 parts. 4 times enlarged.

# ZX-1449P

# ZX-1449P Lymph Node

- Price Rs. 2301.00 (A)
- Size: 32x20x10 cm.
- Made of PVC.
- Model shows anatomical features of a lymph node such as capsule, lymph vessels, cortical follicals, blood vessels, trabecula and germinal center.
  - Key card / Manual provided.



### ZX-1410 Eye Model on Stand • Price Rs. 2242.00 (A)

- 15x15x32 cm. Model is highly magnified (6 times enlarged).
- Model is in 7 parts.
- · Ideal for basic anatomical study of eye. shows sclera, cornea, eye muscle attachments, iris, retina, optic nerve & venels.
- Mounted on a removable stand.
- 34 features marked.
- Keycard / Manual provided.



# XC-316B Eye with Orbit

• Price Rs. 8496.00 (A)

- The model shows the eyeball with optic nerves & muscles in its natural position in the bonv orbit.
- Dissectible into 10 parts.
- 3 times enlarged.



# XC-316 Giant Eye Model • Price Rs. 3717.00 (A)

- Size: 15.5cm. Made of PVC. Mounted on a plastic stand. 6 times enlarged Model. The different parts of the eyeball model are detachable.
- Tunica external: showing cornea and sclera with attachments of ocular muscles and optic nerve.
- Tunica media: showing the iris, the ciliary body and the chorioid. Tunica interna is retina.
- Refraction media: showing the lens and the vitreous body.





ZX-1306

# ANATOMICAL MODELS

# **RESPIRATORY SYSTEM**

## ZX-1306 Human Respiratory System

- Price Rs. 5664.00 (A)
- Size : 40x80 cm. Made of HSP r