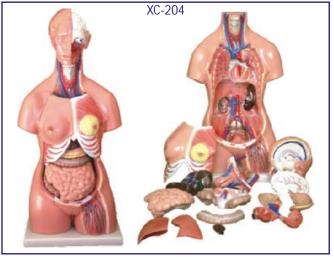

- HA101A HUMAN BODY TORSO Torso with head with detachable internal structure of Head and neck, Organs of Thorax and abdomen cavities of the viscera can be emptied, for study of blood vessels. Dissectable in 12 parts made of Fibre Glass painted in natural colours. Made of Fiber Glass. Magnetic. Life Size Rs. 11210.00 (A)
- HA101 HUMAN BODY Torso with head with detachable internal structure of Head and neck, Organs of Thorax and abdomen cavities of the viscera can be emptied, for study of blood vessels. Dissectable in 12 parts made of Fibre Glass painted in natural colours. Made of Fiber Glass. Life Size Non magnetic. Rs. 8850.00 (A)
- HA101U Human Body- Torso Life size unisex 🗫
- HA102 Human Body Torso Small size
- Rs. 2360.00 (A) HA103 HUMAN SKELETON - Life size made of fibre glass. All the bones shoulder & hip joints clearly Rs. 2950.00 (A) depictable Each Rs. 1947.00 (A)
- HA103S Stand for above
- HA104 HUMAN SKELETON Plastic size 70 cm with stand.
- HA105 HUMAN SKELETON Plastic size 40 cm with stand.
- HA106 Dummy with Doll made of Fibre Glass
- HA106A Dummy Baby for Dummy with Doll
- HA107 Female Pelvis with child
- HA108 Female Pelvis with reproductive organs