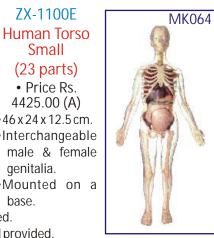

- HA101A HUMAN BODY TORSO Torso with head with detachable internal structure of Head and neck, Organs of Thorax and abdomen cavities of the viscera can be emptied, for study of blood vessels. Dissectable in 12 parts made of Fibre Glass painted in natural colours. Made of Fiber Glass. Magnetic. Life Size Rs. 11210.00 (A)
- HA101 HUMAN BODY Torso with head with detachable internal structure of Head and neck, Organs of Thorax and abdomen cavities of the viscera can be emptied, for study of blood vessels. Dissectable in 12 parts made of Fibre Glass painted in natural colours. Made of Fiber Glass. Life Size Non magnetic. Rs. 8850.00 (A)
- HA101U Human Body- Torso Life size unisex 🗫
- HA102 Human Body Torso Small size
- Rs. 2360.00 (A) HA103 HUMAN SKELETON - Life size made of fibre glass. All the bones shoulder & hip joints clearly Rs. 2950.00 (A) depictable Each Rs. 1947.00 (A)
- HA103S Stand for above
- HA104 HUMAN SKELETON Plastic size 70 cm with stand.
- HA105 HUMAN SKELETON Plastic size 40 cm with stand.
- HA106 Dummy with Doll made of Fibre Glass
- HA106A Dummy Baby for Dummy with Doll
- HA107 Female Pelvis with child
- HA108 Female Pelvis with reproductive organs

Rs. 13865.00 (A)

Rs. 1062.00 (A)

Each Rs. 230.00 (A)

Each Rs. 4838.00 (A)

Each Rs. 1416.00 (A)

Each Rs. 2301.00 (A)

Each Rs. 2301.00 (A)

Set Rs. 9440.00 (A)

Set Rs. 4425.00 (A)

**NCK** 

- Delivery Process Models set of 8 HA109
- HA110 Development of Fetus/Embryo set of 9

Each Rs. 38940.00 (A)

HA110L Development of Fetus/Embryo set of 9 Large size set Rs. 10502.00 (A)