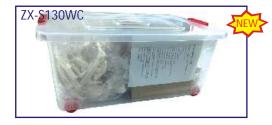

#### ZX-S130 Human Skeleton Disarticulated with Intervertebral Discs • Price Rs. 13570.00 (A)

- Life size Made of PVC
- Complete set of 201 pcs.
- · Ideal for study of individual bones.
- Skull bonnet can be removed, Mandible is movable & all skull foramina, fissures, processes are well depicted.
- Teeth are separately installed, same as real one, in ceramic white color.
- Right hand and foot are articulated.
- Left hand and foot are disarticulated.
- All intervertebral discs provided.
- Hyoid bone, separate coccyx provided.
- Sacral canal clearly depicted.
- Instructional chart included.
- Keycard / Manual provided.

#### ZX-S130WC Human Skeleton Disarticulated with Intervertebral Discs • Price Rs. 14750.00 (A)

- "Same as ZX-S130"
- · Same as above but with a durable plastic container so that the loose bones are kept safe & clean.