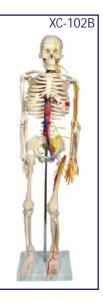

#### XC-102B Human Skeleton

- Price Rs. 9086.00 (A)
- Size 85cm Medium.
- Made of PVC plastic.
- Shows nerves and blood vessels.
- Depicts the position, course & distribution of main arteries & peripheral nerves
- Can be employed as a visual aid in the instruction of anatomy to students of medicine.