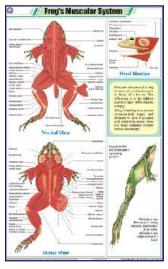

#### ZOOLOGY

- Fish Anatomy : Bony fish-general anatomy & skeletal system, STZ27 Cartilaginous fish-general anatomy, Gill structure.
- STZ28 Birth of a Bird's Chick : Development of chick from egg.
- STZ29 Earthworm I: Ext. Morphology & Reproduction.
- STZ30 Earthworm II: Blood Circulation, Respiratory & Nervous system.
- STZ31 Earthworm III : Digestion, Skin & Excretion.
- STZ32 Cockroach I: Morphology & Reproduction.
- STZ33 Cockroach II: Blood Circulation, Respiratory & Nervous system.
- STZ34 Cockroach III : Digestion, Excretory, Skin & Muscles.
- STZ35 Vertebrate Classes
- STZ36 Sense Organs : Eye, Ear, Tongue, Skin, Nose.
- STZ37 General Dissection of Rabbit : Dissection of a mammal STZ38 Neuron : Structure, Synapse, Bipolar N., Unipolar N.,
- Multipolar N.
- Early Development of the Frog : 2/4/8 cell stage, blastula, **STZ39** gastrula, embryo.
- STZ40
- Frog's Morphology & Internal Structure Frog's Urogenital System : Male & Female urogenital system. STZ41
- Frog's Circulatory System : Frog's heart (Bullfrog). STZ42
- STZ43 Frog's Nervous System : Central/Peripheral/Autonomic nervous system, Brain of frog.
- STZ44 Frog's Muscular System
- Life Cycle of Cockroach: Stages from Ootheca to hatching to STZ45 nymph to adult.
- STZ46 Skeleton of a Bird : Skeleton of pigeon, Anatomy of flying, Pneumatic bone of bird.
- STZ47 Skeleton of Rabbit : Axial & appendicular skeleton of rabbit.