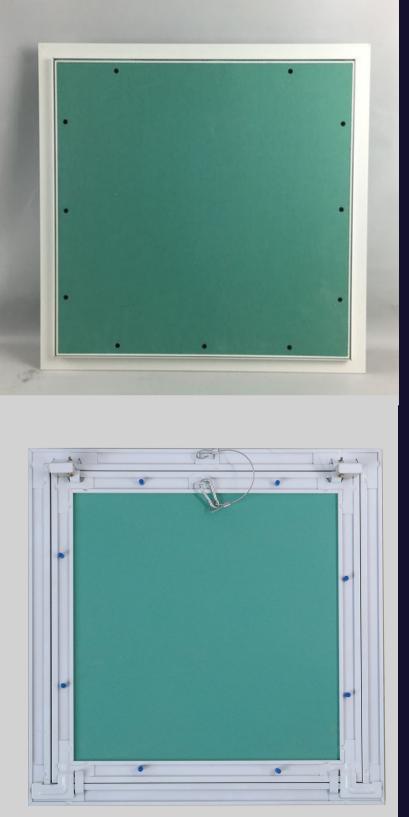

### **ACCESS PANEL**

Skyline Aaccess Panels are
Manufactured Under
Skyline Group Of companies
Provides complete range of
Building material for
Drywall, Ceiling and
decoration Products across
the Globe. We are one
Partner to all solution.

ARE YOU LOOKING FOR ACCESS PANEL OR PUSH UP DOORS WITH GYPSUM BOARD FOR YOUR COMING PROJECT? OUR ACCESS PANELS BRINGS SECURE ENTRANCE POINTS FOR CRAWLSPACE, PLUMBING OR RENOVATION JOBS FOR YOUR CEILING OR DRYWALL. THEY ARE ENGINEERED FOR A CLEAN FINAL FINISH AND WILL LAST FOR A VERY LONG TIME. ACCESS PANELS ARE USEFUL IN A WIDE RANGE OF COMMERCIAL AND RESIDENTIAL LOCATIONS. ANOTHER GREAT BENEFIT TO THESE PANELS IS THEY PROVIDE AN AESTHETICALLY PLEASING WAY TO HIDE YOUR CABLES, UNSIGHTLY WIRES, AND EVEN WATER VALES. IT PROVIDES COMPLETE ACCESS TO YOUR CEILING AND DRYWALLS. SKYLINE OFFERS DIFFERENT TYPES OF PUSH UP DOOR/PANELS IN OUR INVENTORY, INCLUDING NORMAL ACCESS PANELS, MOISTURE RATED ACCESS PANELS, FIRE RATED PANELS AND MORE. IF YOU HAVE ANY QUESTIONS OR CONCERNS ABOUT OUR DESIGNS OR SIZES OF ACCESS PANELS, PLEASE CONTACT OUR CUSTOMER REPRESENTATIVE FOR MORE INFORMATION.