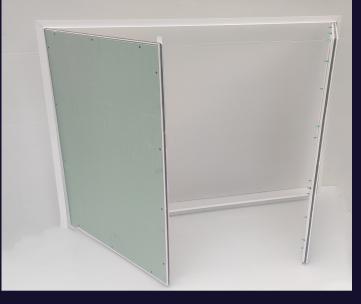

### **ACCESS PANEL**

Skyline Aaccess Panels are
Manufactured Under
Skyline Group Of companies
Provides complete range of
Building material for
Drywall, Ceiling and
decoration Products across
the Globe. We are one
Partner to all solution.

ARE YOU LOOKING FOR ACCESS PANEL OR PUSH UP DOORS WITH GYPSUM BOARD FOR YOUR COMING PROJECT? OUR ACCESS PANELS BRINGS SECURE ENTRANCE POINTS FOR CRAWLSPACE, PLUMBING OR RENOVATION JOBS FOR YOUR CEILING OR DRYWALL. THEY ARE ENGINEERED FOR A CLEAN FINAL FINISH AND WILL LAST FOR A VERY LONG TIME. ACCESS PANELS ARE USEFUL IN A WIDE RANGE OF COMMERCIAL AND RESIDENTIAL LOCATIONS. ANOTHER GREAT BENEFIT TO THESE PANELS IS THEY PROVIDE AN AESTHETICALLY PLEASING WAY TO HIDE YOUR CABLES, UNSIGHTLY WIRES, AND EVEN WATER VALES. IT PROVIDES COMPLETE ACCESS TO YOUR CEILING AND DRYWALLS. SKYLINE OFFERS DIFFERENT TYPES OF PUSH UP DOOR/PANELS IN OUR INVENTORY, INCLUDING NORMAL ACCESS PANELS, MOISTURE RATED ACCESS PANELS, FIRE RATED PANELS AND MORE. IF YOU HAVE ANY QUESTIONS OR CONCERNS ABOUT OUR DESIGNS OR SIZES OF ACCESS PANELS, PLEASE CONTACT OUR CUSTOMER REPRESENTATIVE FOR MORE INFORMATION.