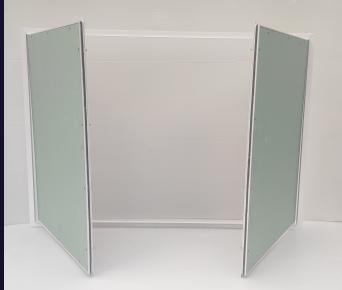

### **ACCESS PANEL**

Skyline Aaccess Panels are
Manufactured Under
Skyline Group Of companies
Provides complete range of
Building material for
Drywall, Ceiling and
decoration Products across
the Globe. We are one
Partner to all solution.

ARE YOU LOOKING FOR ACCESS PANEL OR PUSH UP DOORS WITH GYPSUM BOARD FOR YOUR COMING PROJECT? OUR ACCESS PANELS BRINGS SECURE ENTRANCE POINTS FOR CRAWLSPACE, PLUMBING OR RENOVATION JOBS FOR YOUR CEILING OR DRYWALL. THEY ARE ENGINEERED FOR A CLEAN FINAL FINISH AND WILL LAST FOR A VERY LONG TIME. ACCESS PANELS ARE USEFUL IN A WIDE RANGE OF COMMERCIAL AND RESIDENTIAL LOCATIONS. ANOTHER GREAT BENEFIT TO THESE PANELS IS THEY PROVIDE AN AESTHETICALLY PLEASING WAY TO HIDE YOUR CABLES, UNSIGHTLY WIRES, AND EVEN WATER VALES. IT PROVIDES COMPLETE ACCESS TO YOUR CEILING AND DRYWALLS. SKYLINE OFFERS DIFFERENT TYPES OF PUSH UP DOOR/PANELS IN OUR INVENTORY, INCLUDING NORMAL ACCESS PANELS, MOISTURE RATED ACCESS PANELS, FIRE RATED PANELS AND MORE. IF YOU HAVE ANY QUESTIONS OR CONCERNS ABOUT OUR DESIGNS OR SIZES OF ACCESS PANELS, PLEASE CONTACT OUR CUSTOMER REPRESENTATIVE FOR MORE INFORMATION.