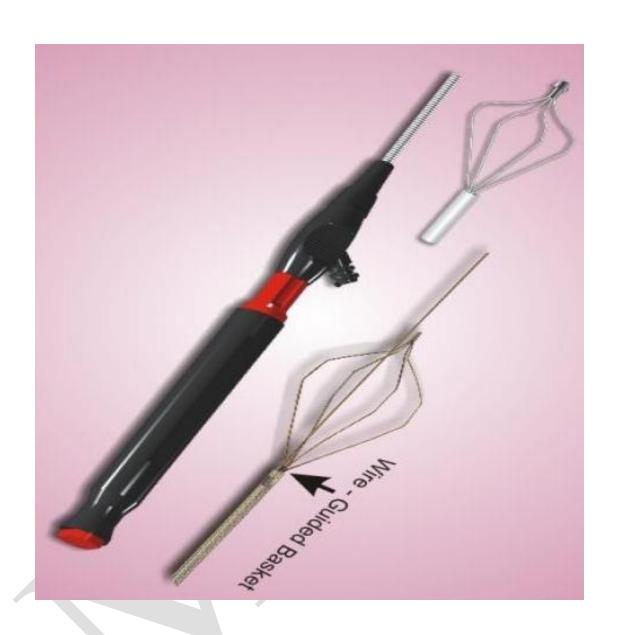

## BROACHURE FOR STONE REMOVAL BASKET

Used for endoscopic removal of CBD stones and foreign bodies.

| Product Code |             |        | Sheath    |               |
|--------------|-------------|--------|-----------|---------------|
|              | Handle Type | Wires  | O.D (Fr.) | Length (cms.) |
| MEX-E-01     | Olympus     | 4 Wire | 7.0       | 200           |
| MEX-E-02     | Wilson Cook | 4 Wire | 7.0       | 200           |
| MEX-E-03     | Olympus     | 6 Wire | 7.0       | 200           |
| MEX-E-04     | Wilson Cook | 6 Wire | 7.0       | 200           |

- Used for endoscopic removal of stones and foreign bodies.
- Basket and braided cables composed of continous wires
- Minimizes Breakage
- Basket Wires designed to bear high tension.
- Greater ease and effectiveness in stone exraction.
- Handle is completely detachable.
- # Other sizes on demand
- # Temponation Balloon also available