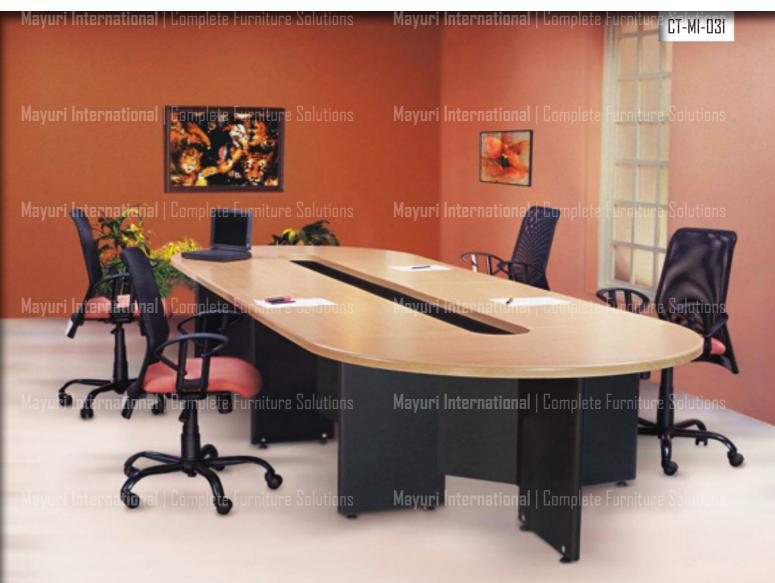

A Mobile Pedestal and Credenza for storage - Ample storage space

Available in three sizes - Suit varying cabin sizes.

Conference / Meeting Tables | 26 Mayuri International | 27

Conference / Meeting Tables | 28 Mayuri International | 29