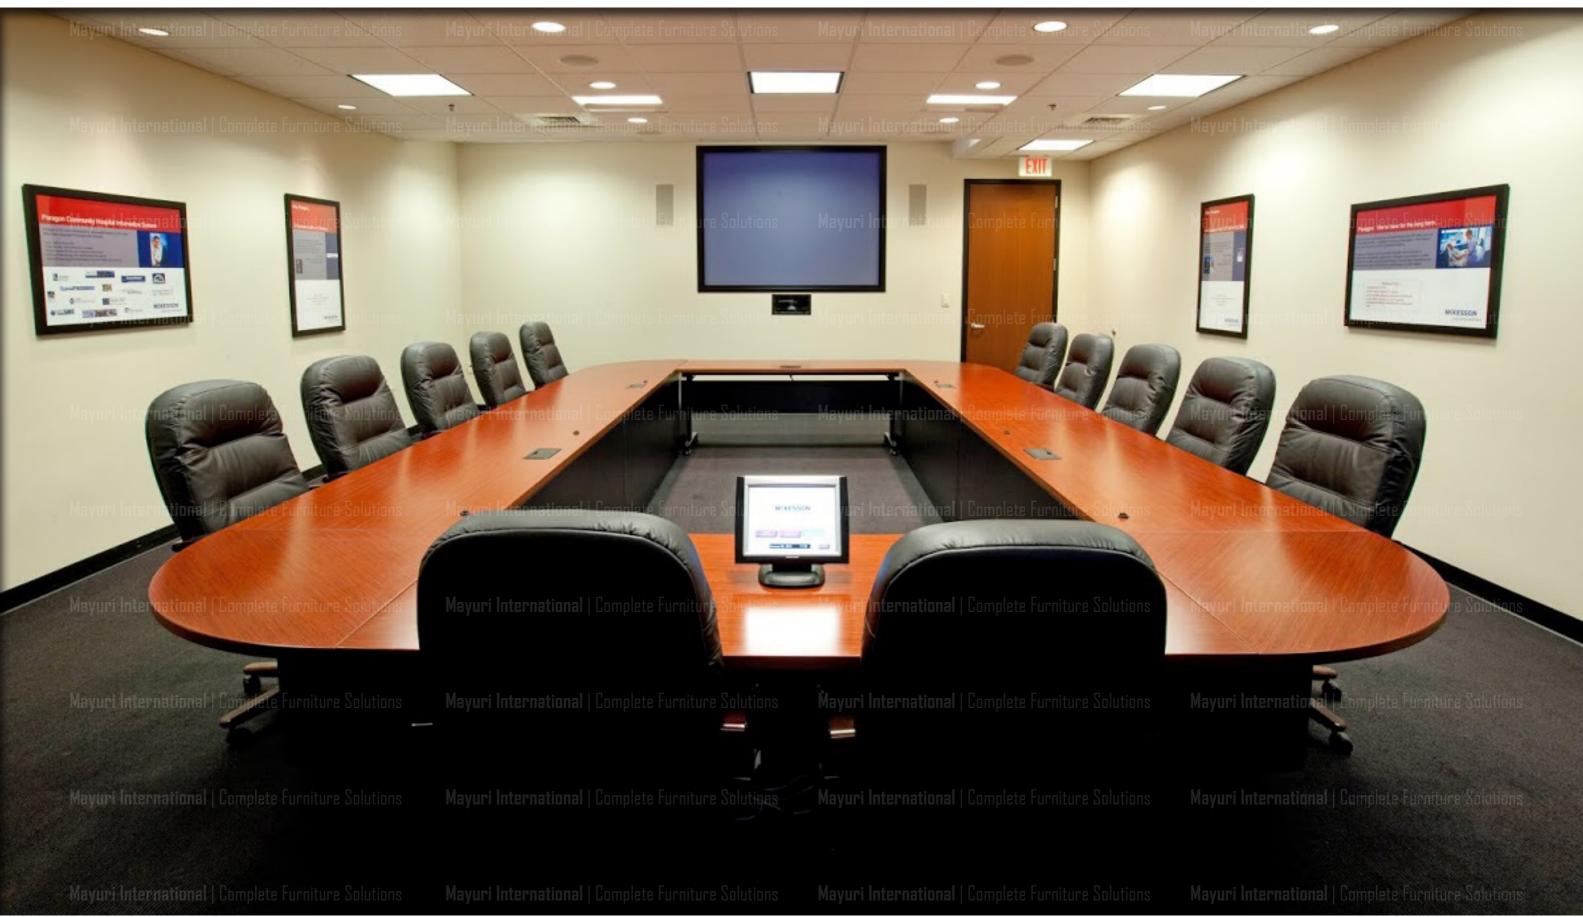

## **SENATE**

The discerning Senate modular conference table adds a sense of character to conference rooms. With a design that is influenced by contemporary style, this conference table stimulates creativity and maximizes productivity.