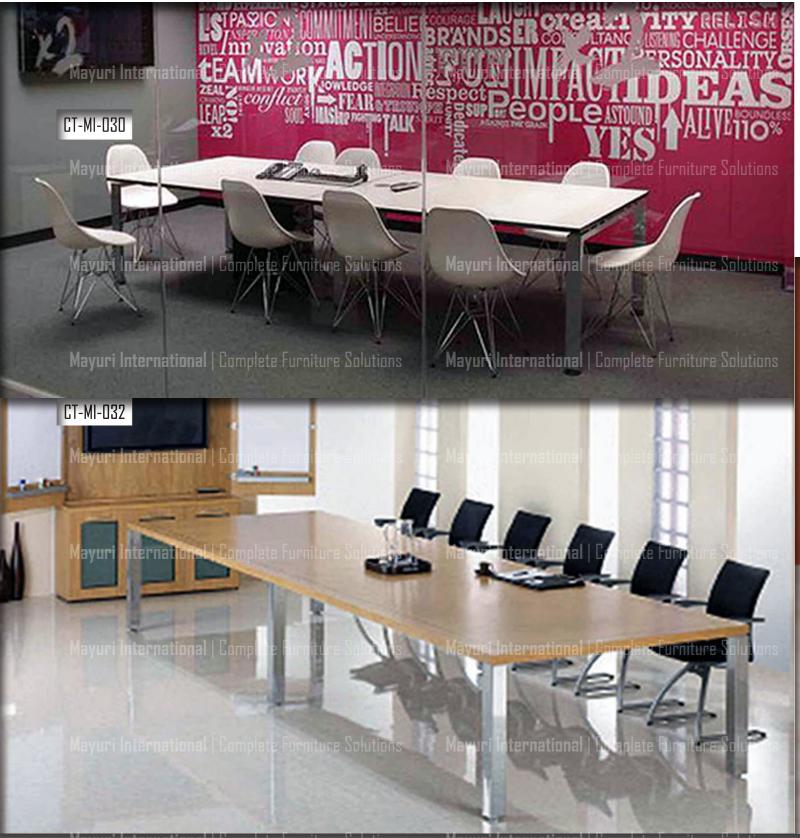

A Mobile Pedestal and Credenza for storage - Ample storage space

Available in three sizes - Suit varying cabin sizes.

Conference / Meeting Tables | 26 Mayuri International | 27

Conference / Meeting Tables | 28 Mayuri International | 29