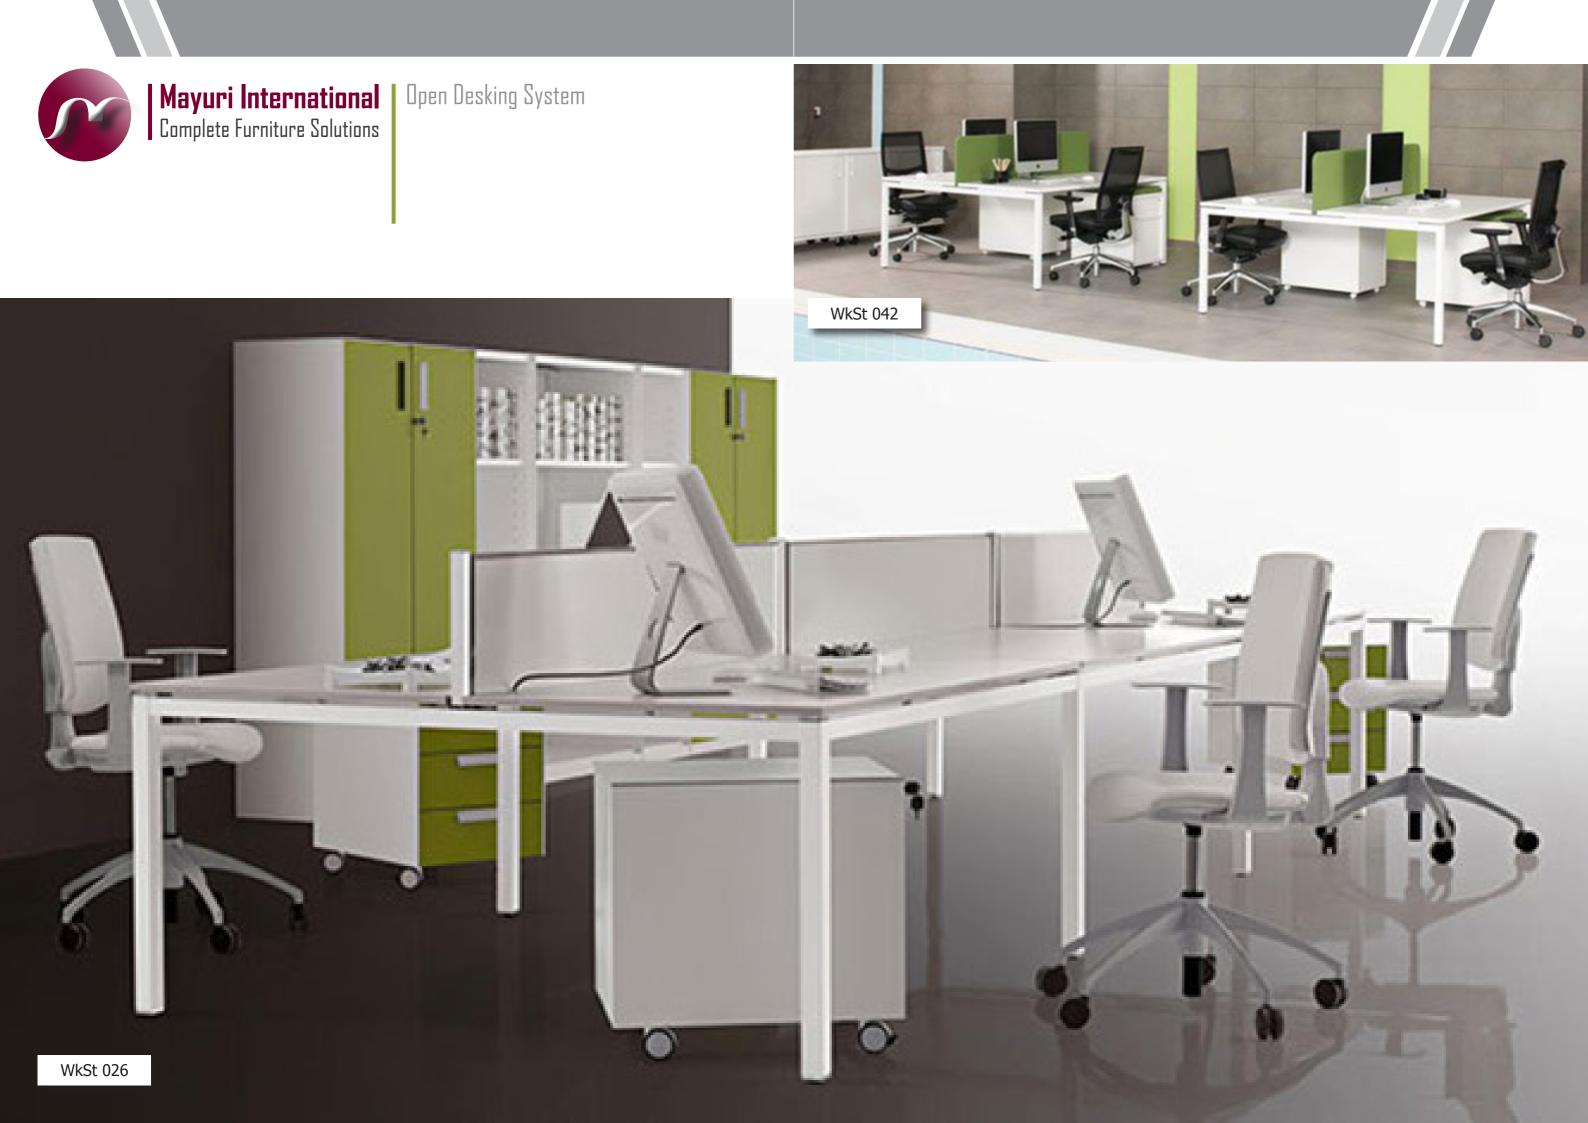

#### Open Desking System

Center partitions, side partitions and pedastals assist in organising employee space and contribute to aesthetics of office space

1 1/2 /2

#### Open Desking System

ldeal for those who seek to constantly share ideas, works well in offices houseng fewer employees and if you are interested in modernising your office

#### Open Desking System

Open desk are designed balancing bothaesthetics and workspace productivity creative spaces where ideas melt to become realities and learnings

> Customization is the key and workstations are designed keeping in mind your requirements and comfort as priority