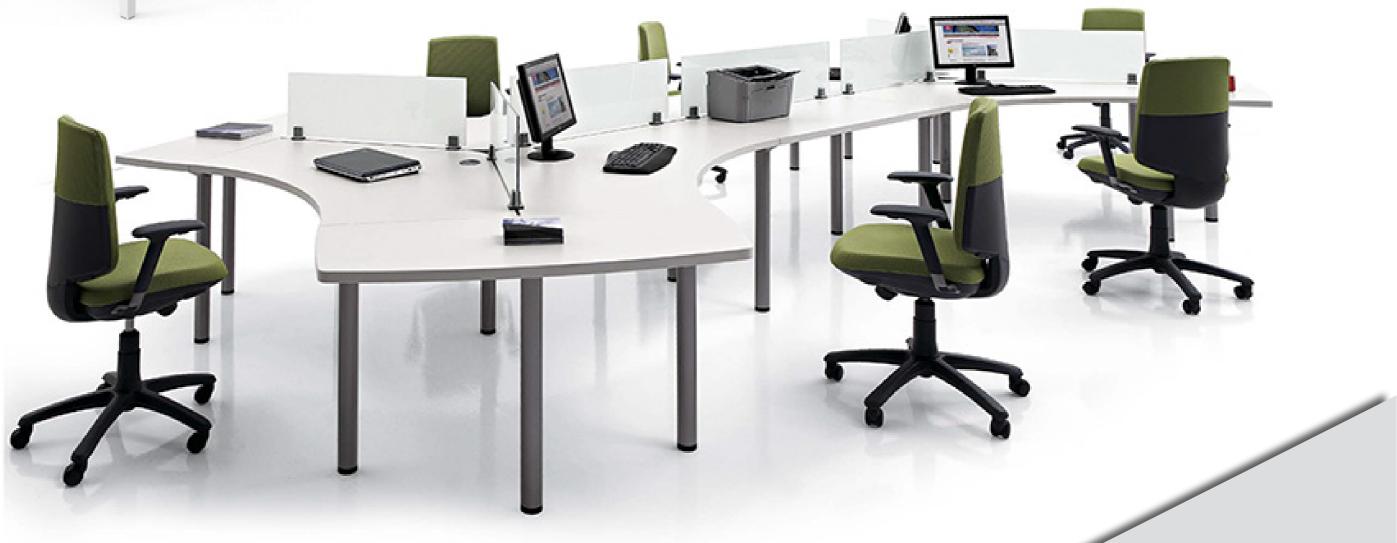

#### Open Desking System

Center partitions, side partitions and pedastals assist in organising employee space and contribute to aesthetics of office space

1 1/2 /2

#### Open Desking System

ldeal for those who seek to constantly share ideas, works well in offices houseng fewer employees and if you are interested in modernising your office

#### Open Desking System

Open desk are designed balancing bothaesthetics and workspace productivity creative spaces where ideas melt to become realities and learnings

> Customization is the key and workstations are designed keeping in mind your requirements and comfort as priority