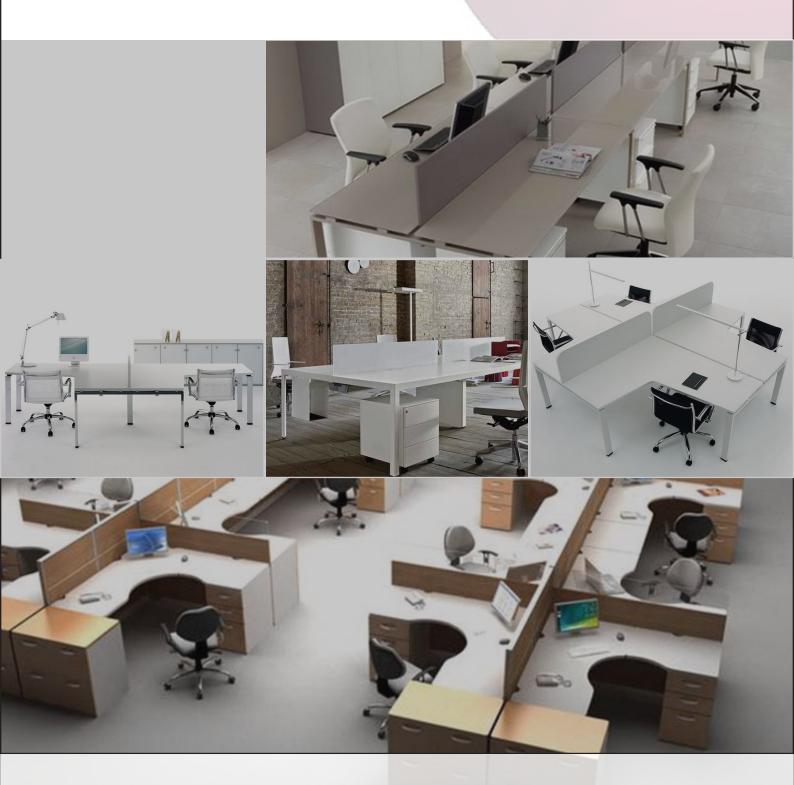

#### Open Desking System

Center partitions, side partitions and pedastals assist in organising employee space and contribute to aesthetics of office space

1 1/2 /2

#### Open Desking System

ldeal for those who seek to constantly share ideas, works well in offices houseng fewer employees and if you are interested in modernising your office

#### Open Desking System

Open desk are designed balancing bothaesthetics and workspace productivity creative spaces where ideas melt to become realities and learnings

> Customization is the key and workstations are designed keeping in mind your requirements and comfort as priority