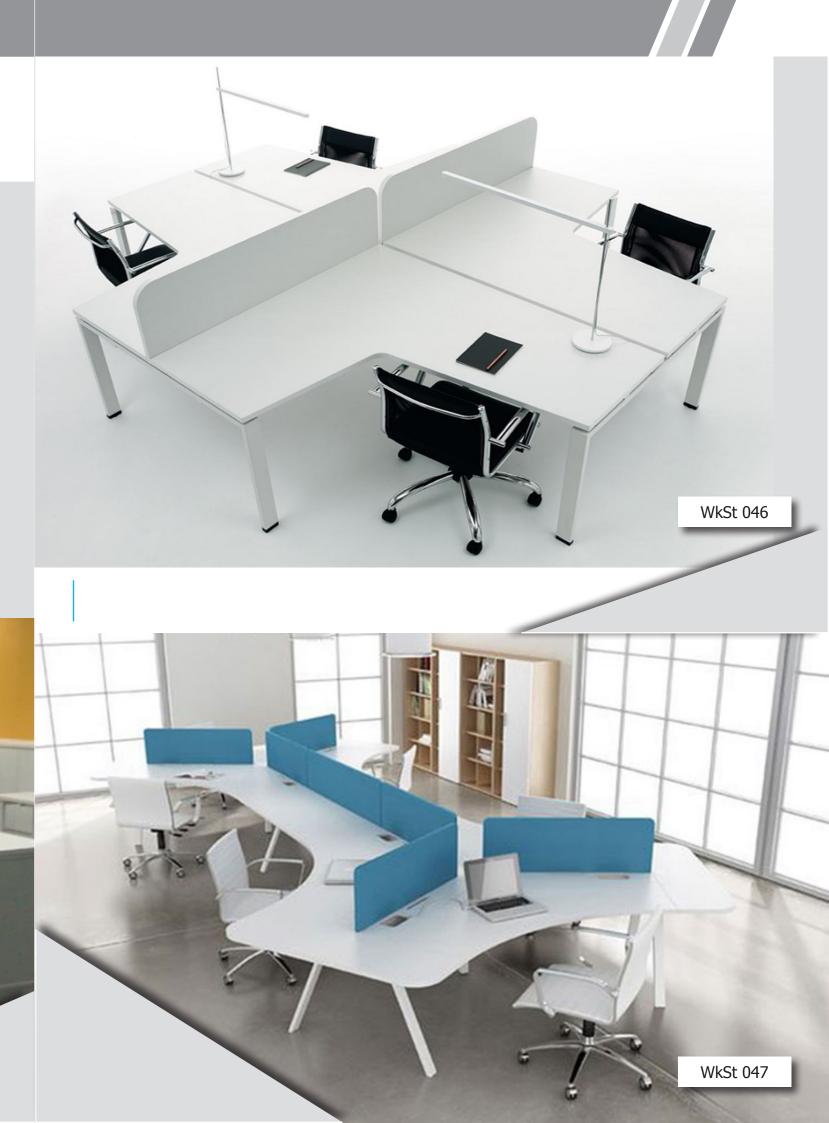

#### Open Desking System

Center partitions, side partitions and pedastals assist in organising employee space and contribute to aesthetics of office space

1 1/2 /2

#### Open Desking System

ldeal for those who seek to constantly share ideas, works well in offices houseng fewer employees and if you are interested in modernising your office

#### Open Desking System

Open desk are designed balancing bothaesthetics and workspace productivity creative spaces where ideas melt to become realities and learnings

> Customization is the key and workstations are designed keeping in mind your requirements and comfort as priority