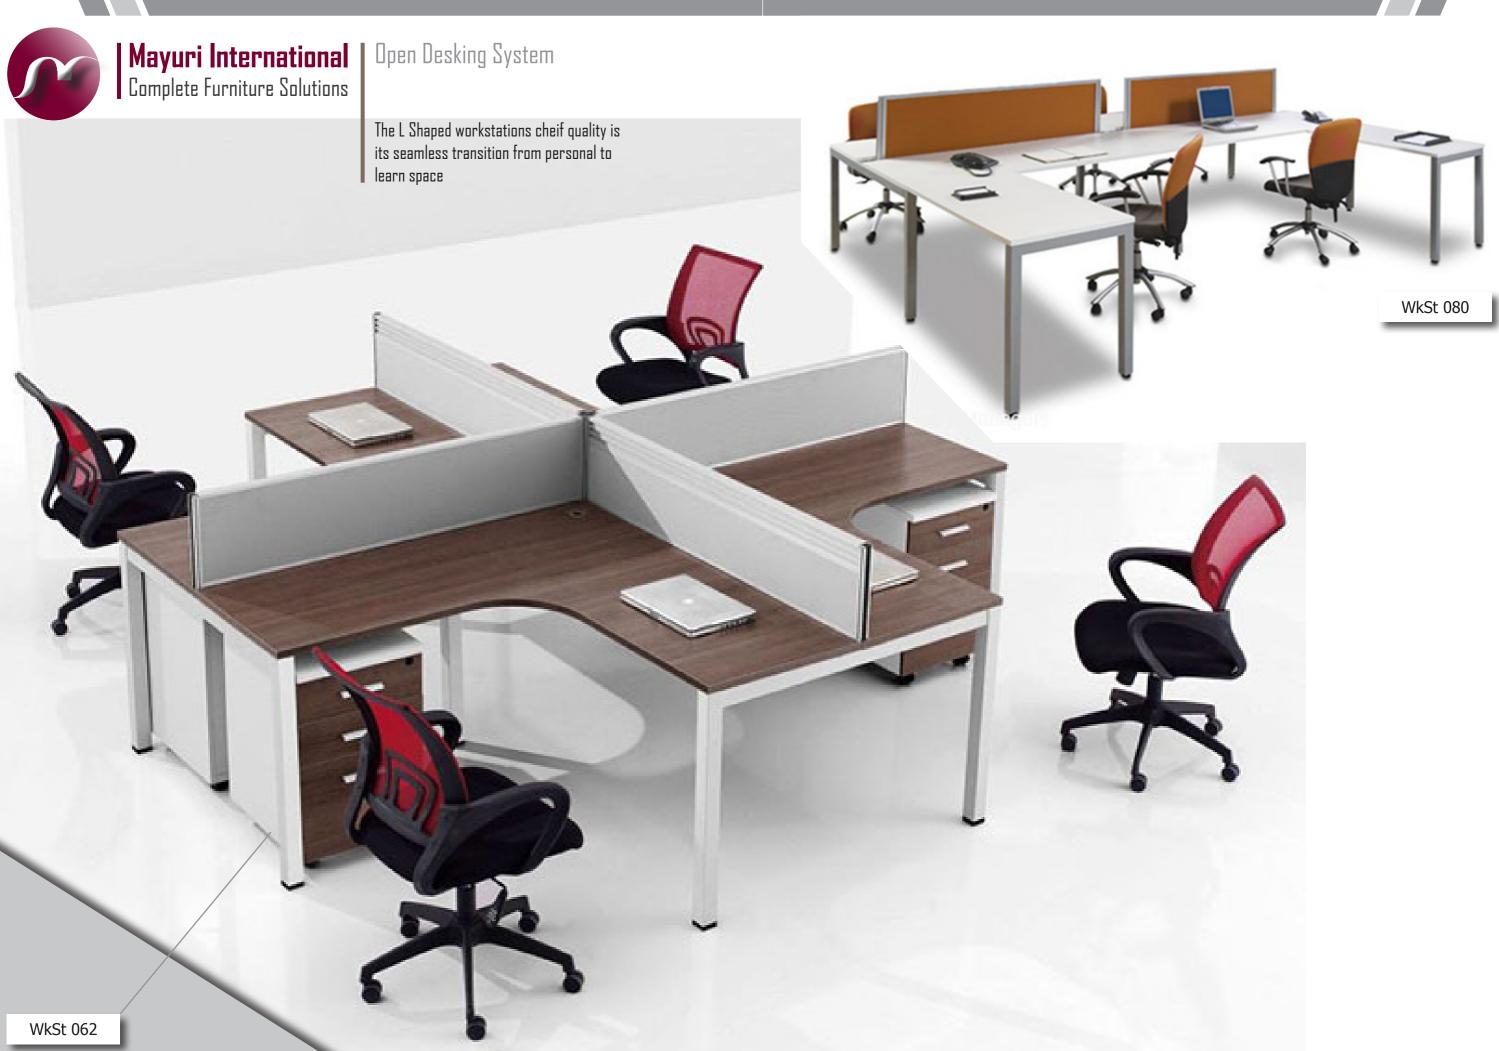

#### Open Desking System

Open desk are designed balancing bothaesthetics and workspace productivity creative spaces where ideas melt to become realities and learnings

> Customization is the key and workstations are designed keeping in mind your requirements and comfort as priority

#### Open Desking System

ldeal for those who seek to constantly share ideas, works well in offices houseng fewer employees and if you are interested in modernising your office