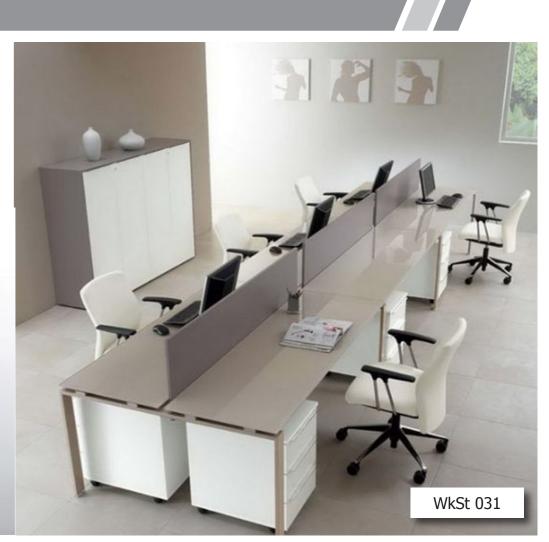

#### Open Desking System

Center partitions, side partitions and pedastals assist in organising employee space and contribute to aesthetics of office space

1 1/2 /2

#### Open Desking System

ldeal for those who seek to constantly share ideas, works well in offices houseng fewer employees and if you are interested in modernising your office

#### Open Desking System

Open desk are designed balancing bothaesthetics and workspace productivity creative spaces where ideas melt to become realities and learnings

> Customization is the key and workstations are designed keeping in mind your requirements and comfort as priority