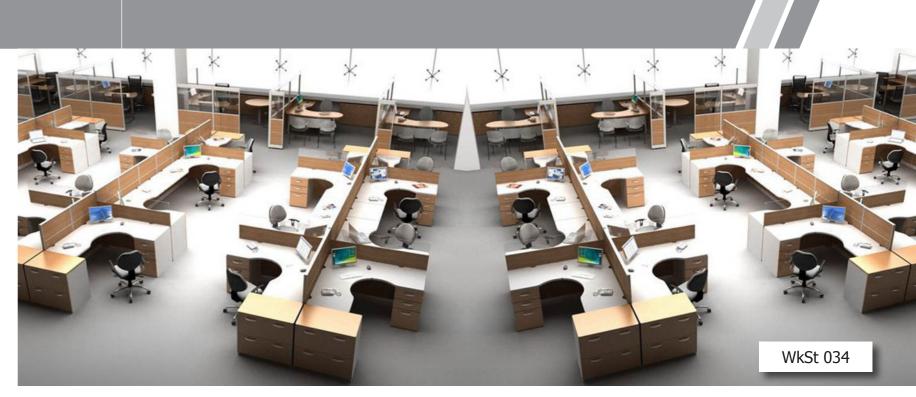

#### Open Desking System

Center partitions, side partitions and pedastals assist in organising employee space and contribute to aesthetics of office space

1 1/2 /2