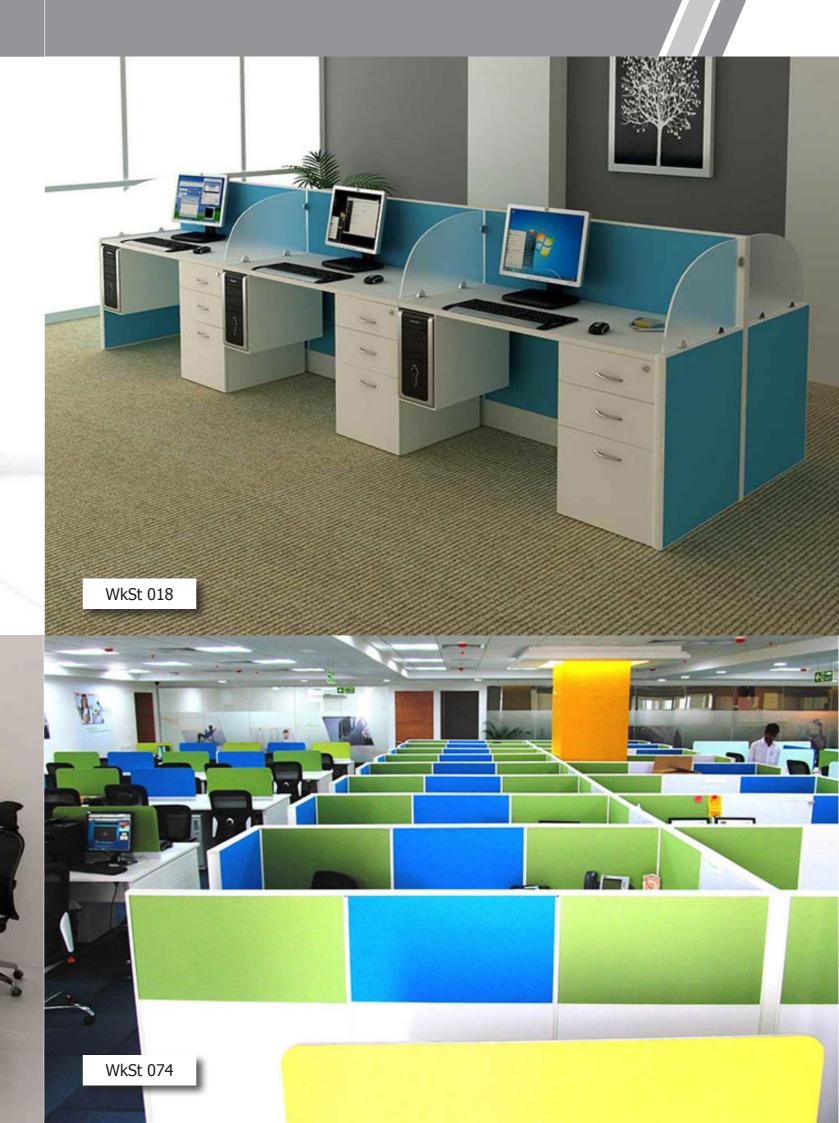

#### Open Desking System

Center partitions, side partitions and pedastals assist in organising employee space and contribute to aesthetics of office space

1 1/2 /2

#### Open Desking System

ldeal for those who seek to constantly share ideas, works well in offices houseng fewer employees and if you are interested in modernising your office

#### Open Desking System

Open desk are designed balancing bothaesthetics and workspace productivity creative spaces where ideas melt to become realities and learnings

> Customization is the key and workstations are designed keeping in mind your requirements and comfort as priority