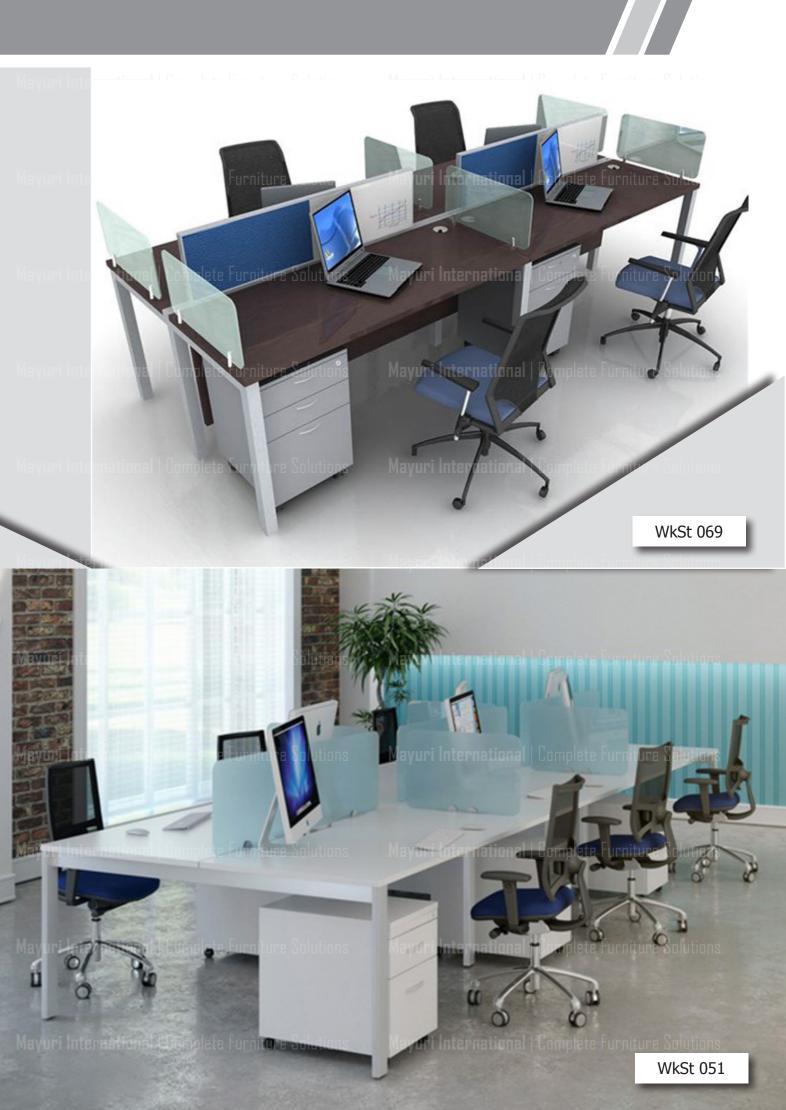

### Partition System

#### Partition System

An ideal proposal if you are short of work space as it maximize space through wise accomodation

WkSt 013

#### Partition System

Partitions is glass, whiteboard fabric or fabric magnetic assist in keeping reminders pinning holes, additionally partitions make workplace interesting with a range of colours to choose from