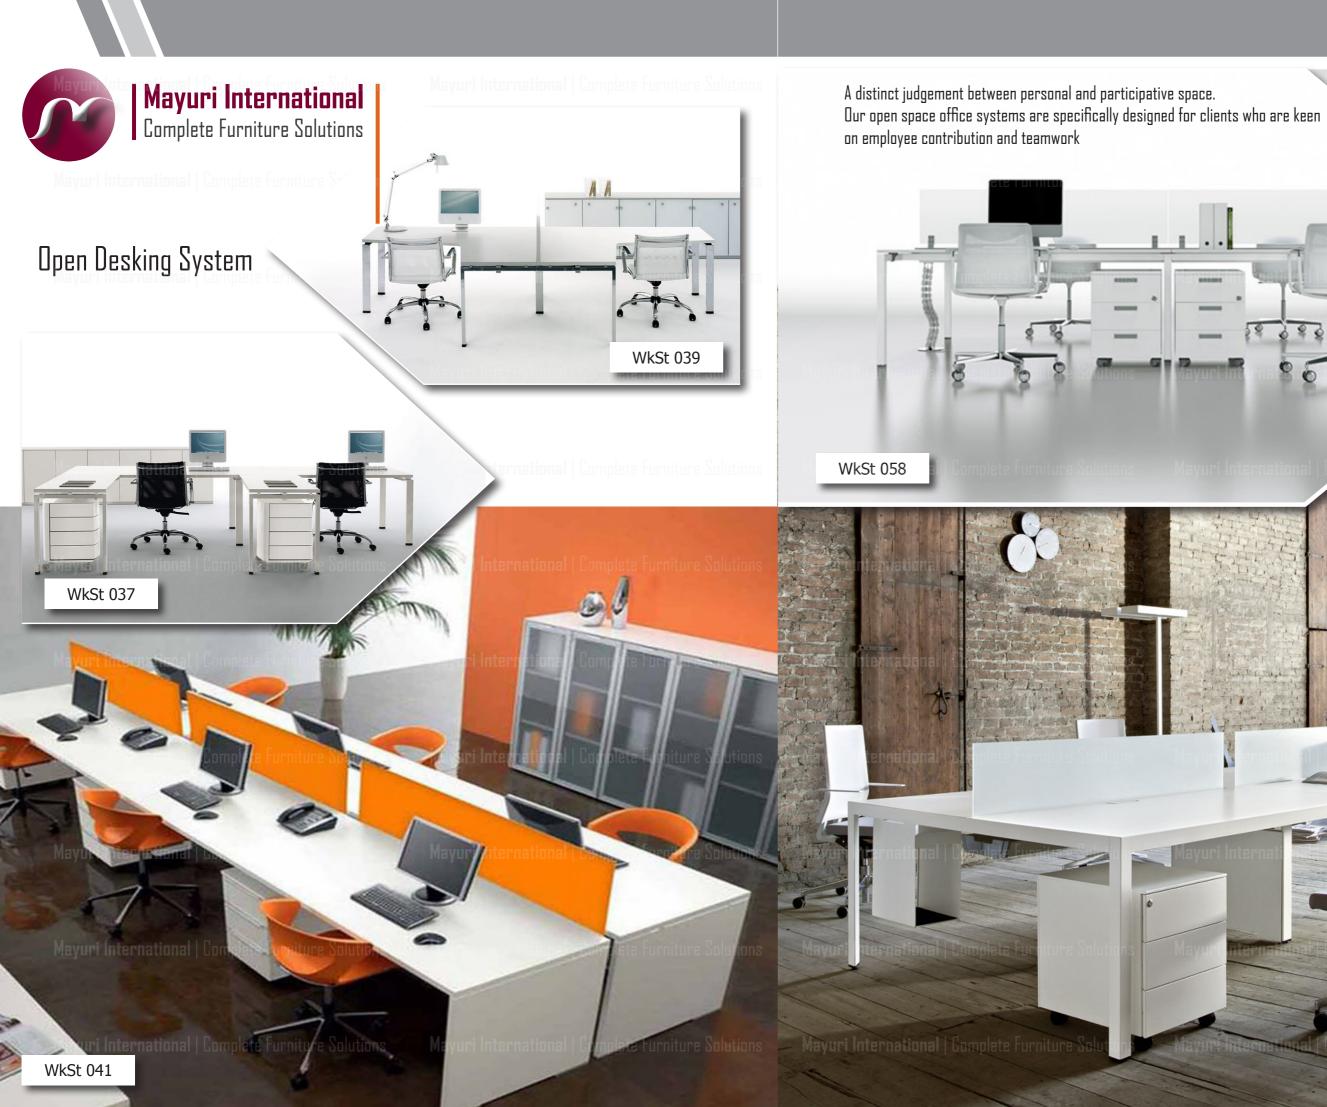

#### Open Desking System

Center partitions, side partitions and pedastals assist in organising employee space and contribute to aesthetics of office space

1 1/2 /2

#### Open Desking System

ldeal for those who seek to constantly share ideas, works well in offices houseng fewer employees and if you are interested in modernising your office

#### Open Desking System

Open desk are designed balancing bothaesthetics and workspace productivity creative spaces where ideas melt to become realities and learnings

> Customization is the key and workstations are designed keeping in mind your requirements and comfort as priority