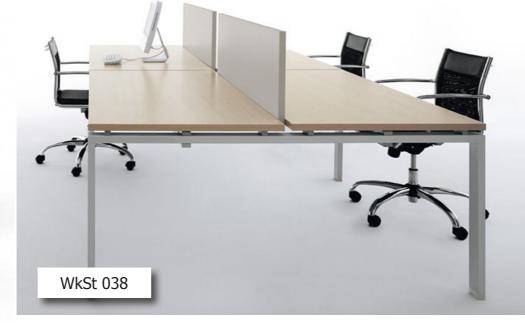

#### Open Desking System

Center partitions, side partitions and pedastals assist in organising employee space and contribute to aesthetics of office space

1 1/2 /2

#### Open Desking System

ldeal for those who seek to constantly share ideas, works well in offices houseng fewer employees and if you are interested in modernising your office

#### Open Desking System

Open desk are designed balancing bothaesthetics and workspace productivity creative spaces where ideas melt to become realities and learnings

> Customization is the key and workstations are designed keeping in mind your requirements and comfort as priority