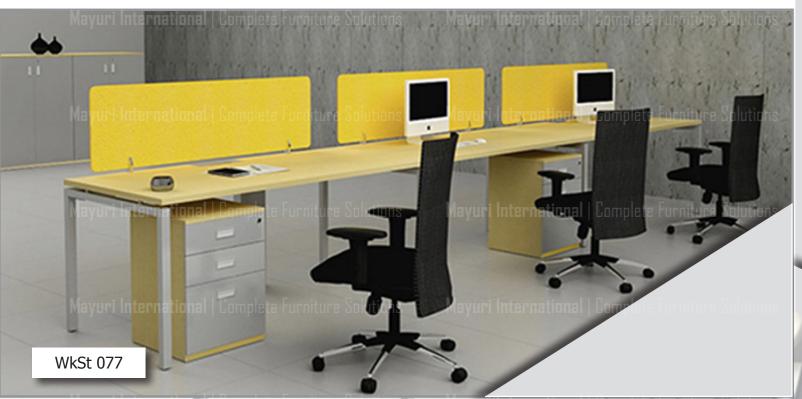

#### Open Desking System

Center partitions, side partitions and pedastals assist in organising employee space and contribute to aesthetics of office space

1 1/2 /2

#### Open Desking System

ldeal for those who seek to constantly share ideas, works well in offices houseng fewer employees and if you are interested in modernising your office

#### Open Desking System

Open desk are designed balancing bothaesthetics and workspace productivity creative spaces where ideas melt to become realities and learnings

> Customization is the key and workstations are designed keeping in mind your requirements and comfort as priority