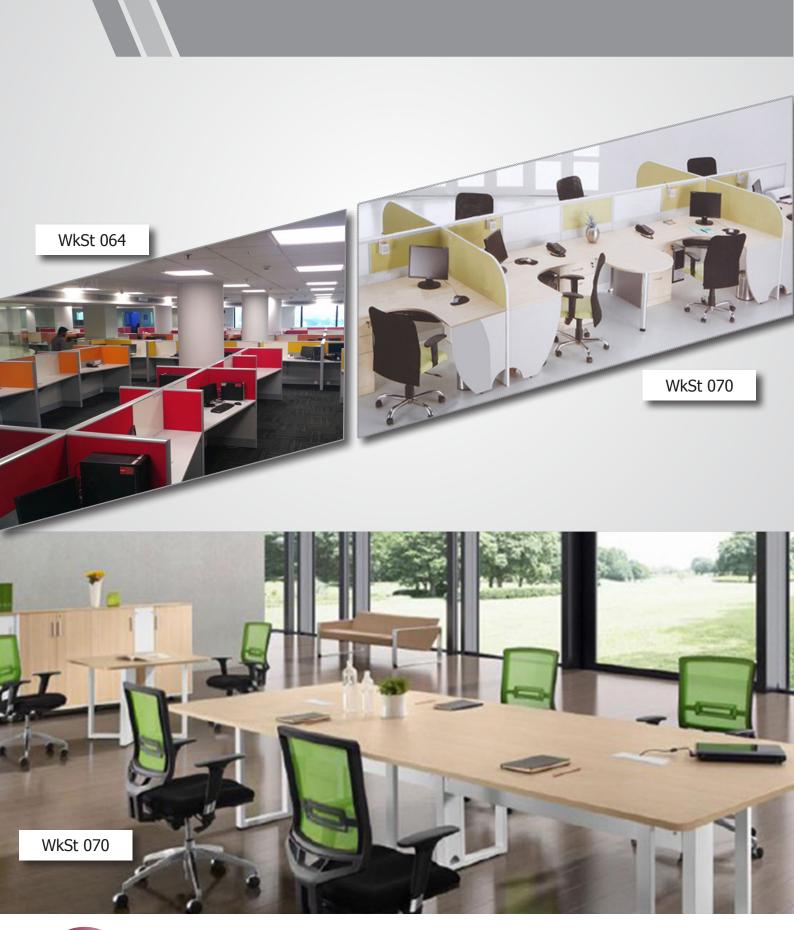

#### Open Desking System

Center partitions, side partitions and pedastals assist in organising employee space and contribute to aesthetics of office space

1 1/2 /2

#### Open Desking System

ldeal for those who seek to constantly share ideas, works well in offices houseng fewer employees and if you are interested in modernising your office

#### Open Desking System

Open desk are designed balancing bothaesthetics and workspace productivity creative spaces where ideas melt to become realities and learnings

> Customization is the key and workstations are designed keeping in mind your requirements and comfort as priority