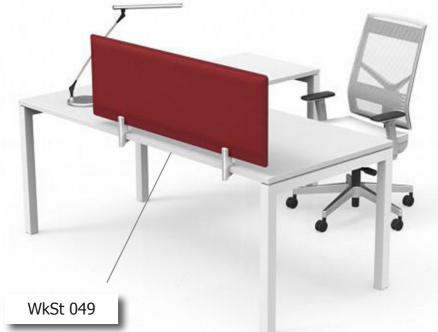

### Partition System

#### Partition System

An ideal proposal if you are short of work space as it maximize space through wise accomodation

WkSt 013

#### Partition System

Partitions is glass, whiteboard fabric or fabric magnetic assist in keeping reminders pinning holes, additionally partitions make workplace interesting with a range of colours to choose from