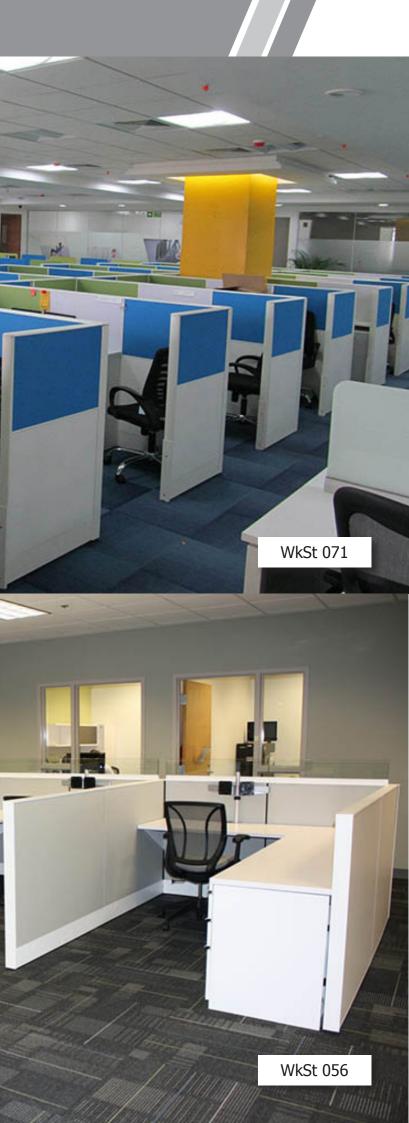

### Partition System

#### Partition System

An ideal proposal if you are short of work space as it maximize space through wise accomodation

WkSt 013

#### Partition System

Partitions is glass, whiteboard fabric or fabric magnetic assist in keeping reminders pinning holes, additionally partitions make workplace interesting with a range of colours to choose from