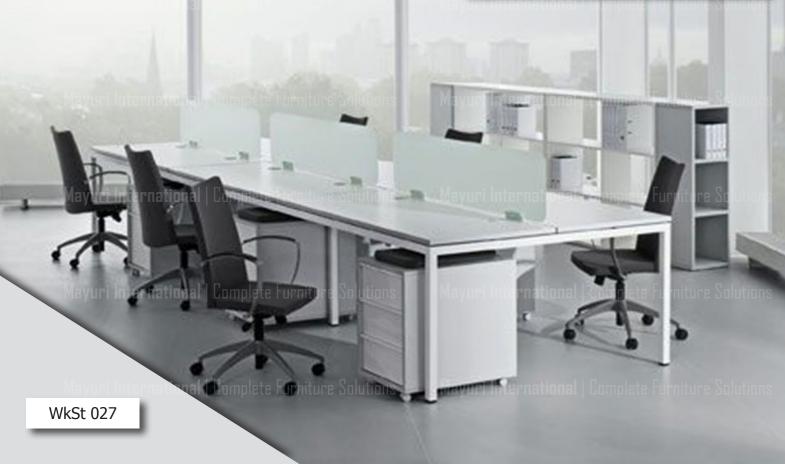

### Partition System

#### Partition System

An ideal proposal if you are short of work space as it maximize space through wise accomodation

WkSt 013

#### Partition System

Partitions is glass, whiteboard fabric or fabric magnetic assist in keeping reminders pinning holes, additionally partitions make workplace interesting with a range of colours to choose from