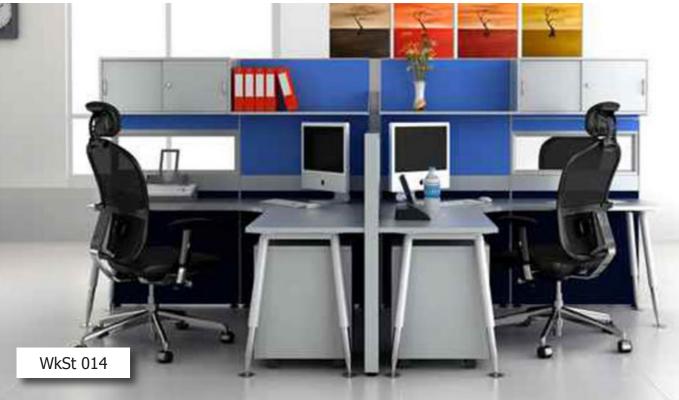

#### Partition System

An ideal proposal if you are short of work space as it maximize space through wise accomodation

WkSt 013

#### Partition System

Partitions is glass, whiteboard fabric or fabric magnetic assist in keeping reminders pinning holes, additionally partitions make workplace interesting with a range of colours to choose from