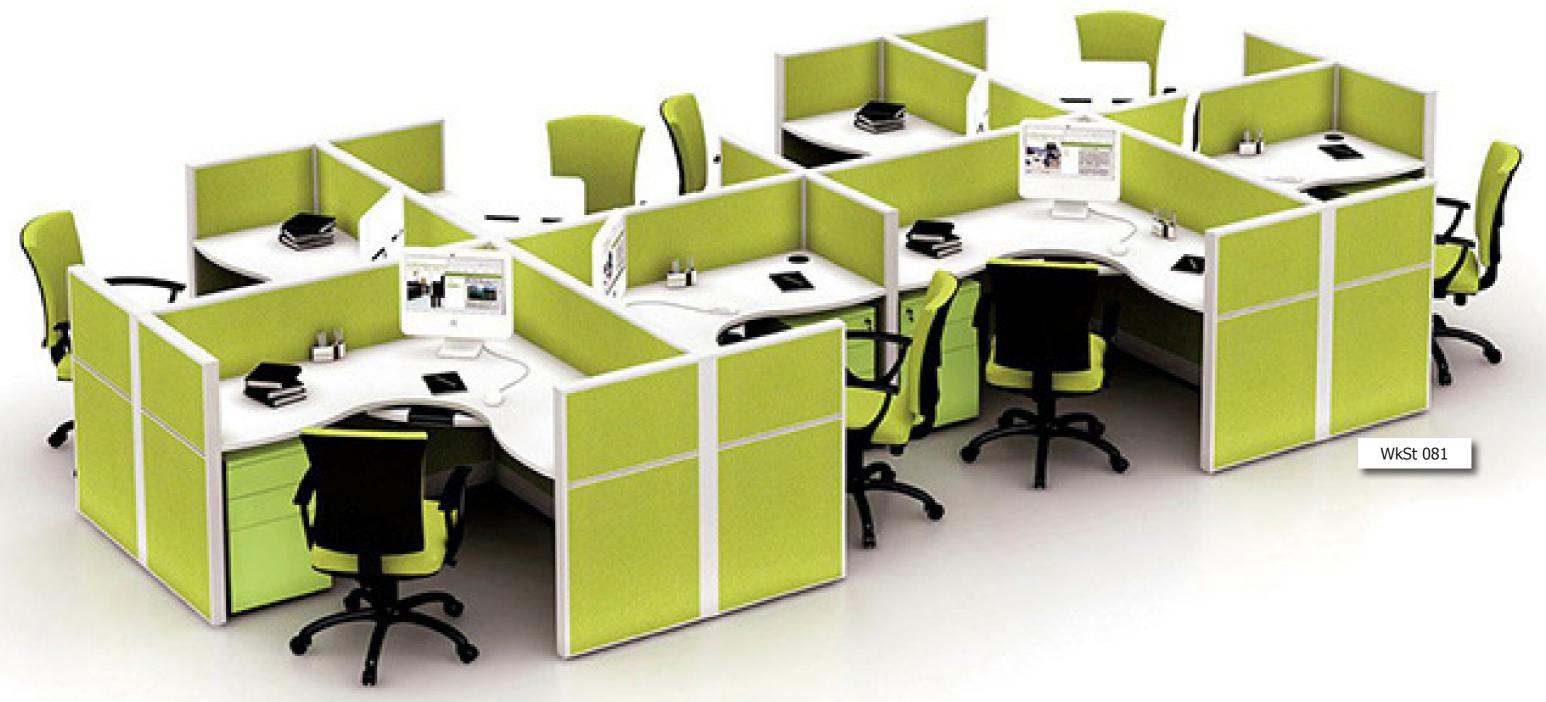

#### Open Desking System

Center partitions, side partitions and pedastals assist in organising employee space and contribute to aesthetics of office space

1 1/2 /2