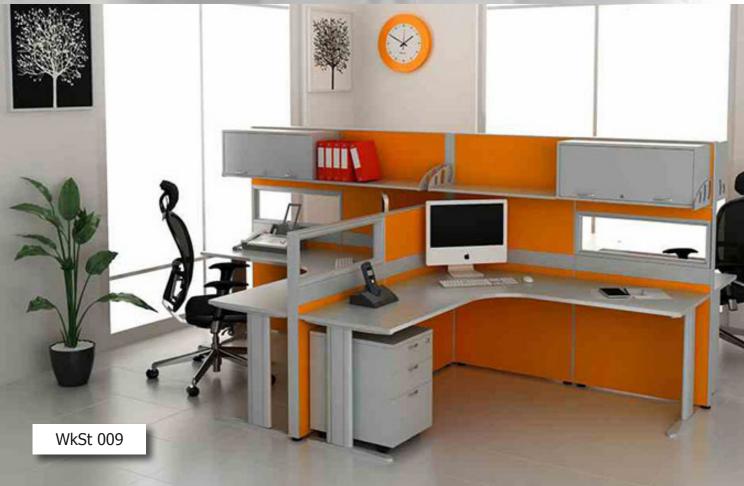

#### Open Desking System

Center partitions, side partitions and pedastals assist in organising employee space and contribute to aesthetics of office space

1 1/2 /2

#### Open Desking System

ldeal for those who seek to constantly share ideas, works well in offices houseng fewer employees and if you are interested in modernising your office

#### Open Desking System

Open desk are designed balancing bothaesthetics and workspace productivity creative spaces where ideas melt to become realities and learnings

> Customization is the key and workstations are designed keeping in mind your requirements and comfort as priority