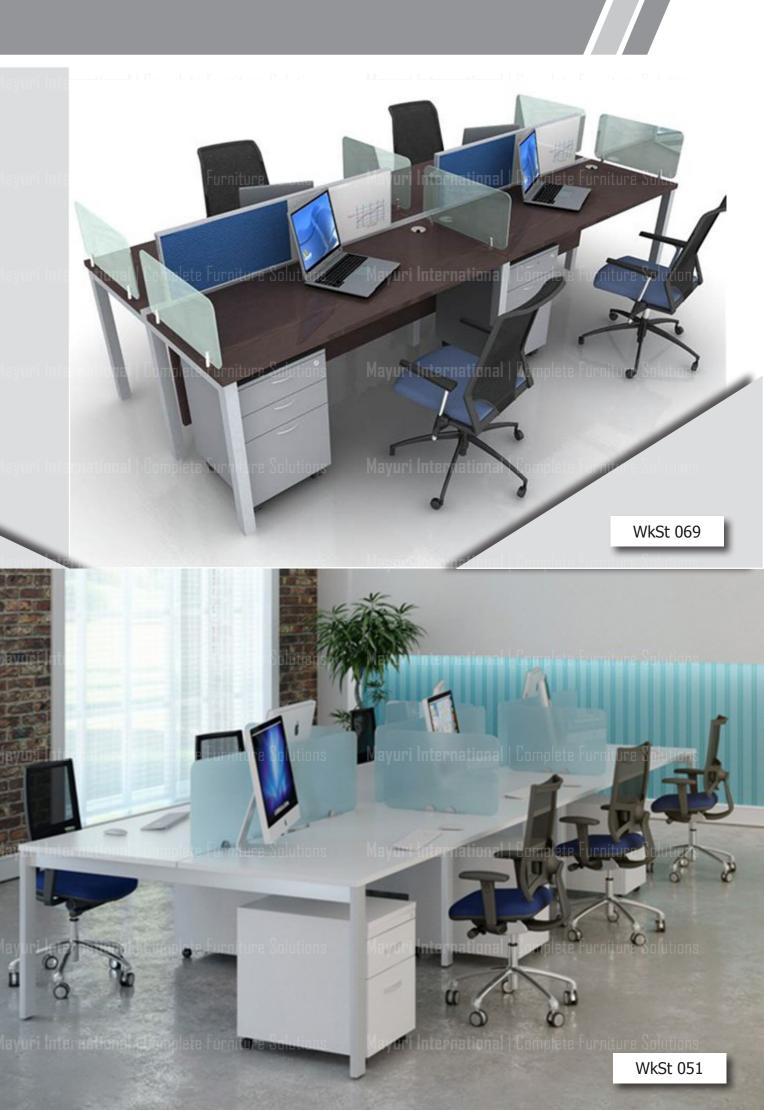

### Partition System

#### Partition System

An ideal proposal if you are short of work space as it maximize space through wise accomodation

WkSt 013

#### Partition System

Partitions is glass, whiteboard fabric or fabric magnetic assist in keeping reminders pinning holes, additionally partitions make workplace interesting with a range of colours to choose from