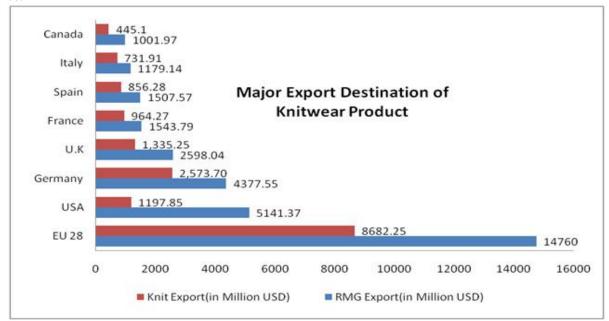

Bangladesh exports more than 35 types of garment products to about 152 countries around the world. The readymade garments (RMG) industry acts as a catalyst for the development of Bangladesh. We are fast growing and providing outstanding garment sourcing solution to our International Garments Buyers: Fashion Brand Retailers, Wholesalers, Distributors, Internet Sellers etc. We are exporting top quality **woven**, **knitted**, **sweater items** for **Men's**, **Women's**, **Boy's**, **Girl's**, **Kid's and others e.g.**,