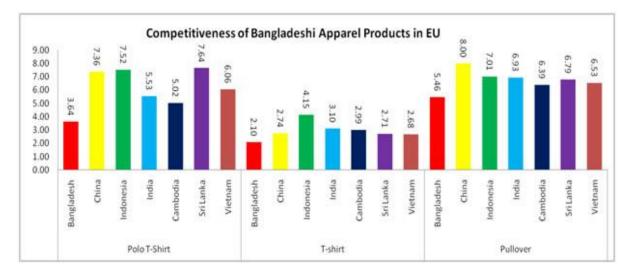

#### **Industry Strengths**

30 years of experience & reputation in garment manufacturing Competitive Price International standard quality

Vibrant population, 70% below 40 years age, quick learning & dedicated

Irresistible & resilient entrepreneurial spirit

Duty free market access in most of the developed countries & PTA in India, China, Korea, Malaysia Rapid adoption of environment friendly, energy efficient and green concepts

Rapidly developing backward linkage/Washing/Dying/Finishing/Embroidery, etc

Versatility of factories to produce different type of products

Increasing trend of direct sourcing through local liaison offices at Dhaka