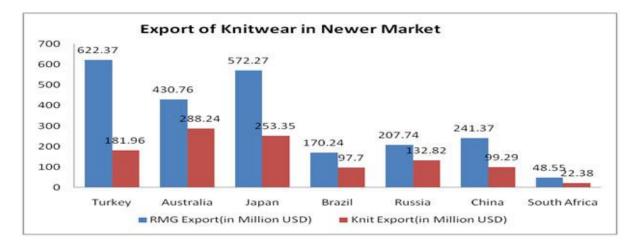

Bangladesh exports more than 35 types of garment products to about 152 countries around the world. The readymade garments (RMG) industry acts as a catalyst for the development of Bangladesh. We are fast growing and providing outstanding garment sourcing solution to our International Garments Buyers: Fashion Brand Retailers, Wholesalers, Distributors, Internet Sellers etc. We are exporting top quality **woven**, **knitted**, **sweater items** for **Men's**, **Women's**, **Boy's**, **Girl's**, **Kid's and others e.g.**,