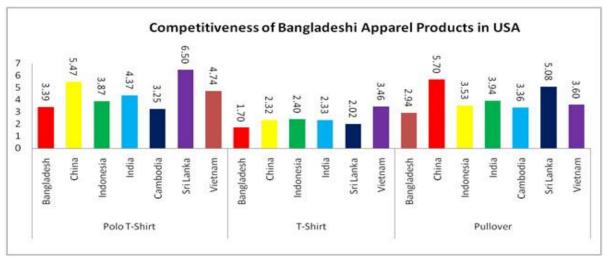

#### **Industry Strengths**

30 years of experience & reputation in garment manufacturing Competitive Price International standard quality

Vibrant population, 70% below 40 years age, quick learning & dedicated

Irresistible & resilient entrepreneurial spirit

Duty free market access in most of the developed countries & PTA in India, China, Korea, Malaysia Rapid adoption of environment friendly, energy efficient and green concepts

Rapidly developing backward linkage/Washing/Dying/Finishing/Embroidery, etc

Versatility of factories to produce different type of products

Increasing trend of direct sourcing through local liaison offices at Dhaka