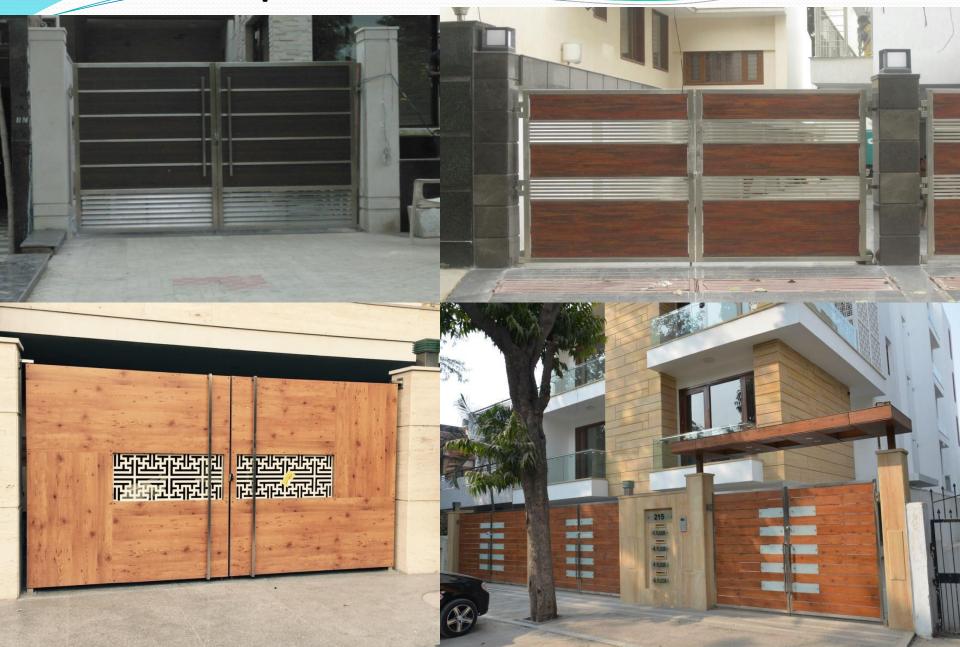

#### Applications of HPL

- -Exterior Wall Cladding
- Airports
- Fences Rails and Screens
- Louvers Signage
- Roof Cladding
- - Window Panels
- Pedestrian Shelters
- Garage
- Kiosk
- Roof Cladding

#### Our complete Residential sites

web site – www.Frontagepanels.in