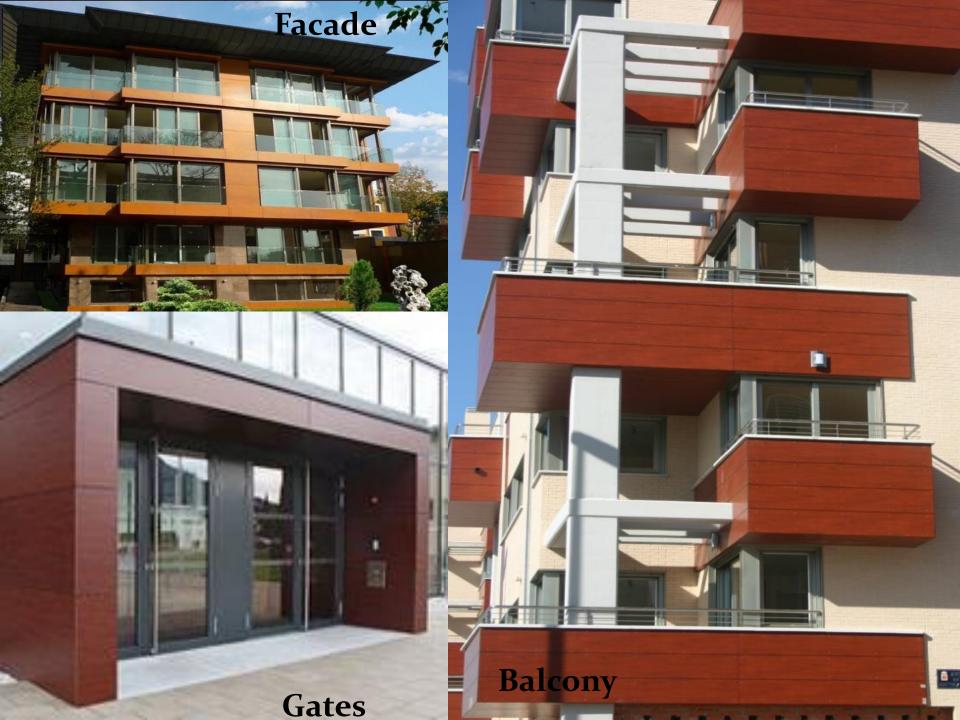

#### Applications of HPL

- -Exterior Wall Cladding
- Airports
- Fences Rails and Screens
- Louvers Signage
- Roof Cladding
- - Window Panels
- Pedestrian Shelters
- Garage
- Kiosk
- Roof Cladding

#### Our complete Residential sites

web site – www.Frontagepanels.in