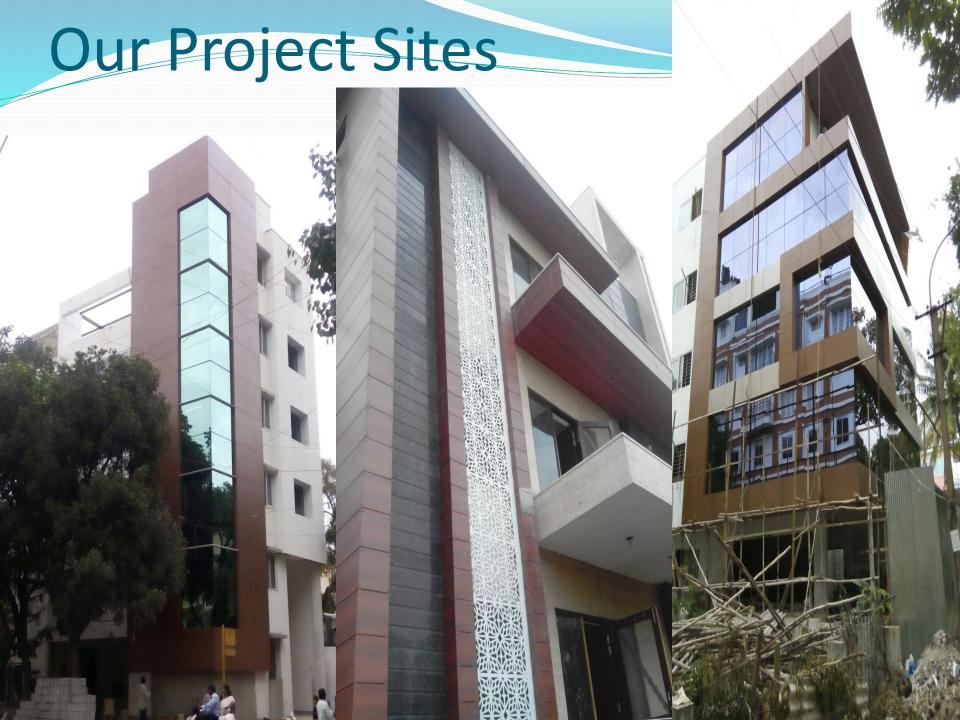

Resistance to scratching.
- Resistance to abrasion.

#### Applications of HPL

- -Exterior Wall Cladding
- Airports
- Fences Rails and Screens
- Louvers Signage
- Roof Cladding
- - Window Panels
- Pedestrian Shelters
- Garage
- Kiosk
- Roof Cladding





#### Benefits of HPL

#### Decorative -

- High Weather resistance –
- Optimal light fastness –
- Scratch & Solvent resistance –
- Easy to maintain –
- Heat & Fire resistance –
- Free from heavy metals –
- Sustainability –
- Low cost maintenance –
- Decreases air conditioning costs –
- Self supporting & Impact resistance –
- Easy rapid installation & repair procedure –
- Increased sound proofing function (upto 15Db) –
- Provides wall protection and heat insulation against atmospheric precipitation

#### Our complete Residential sites











web site – www.Frontagepanels.in