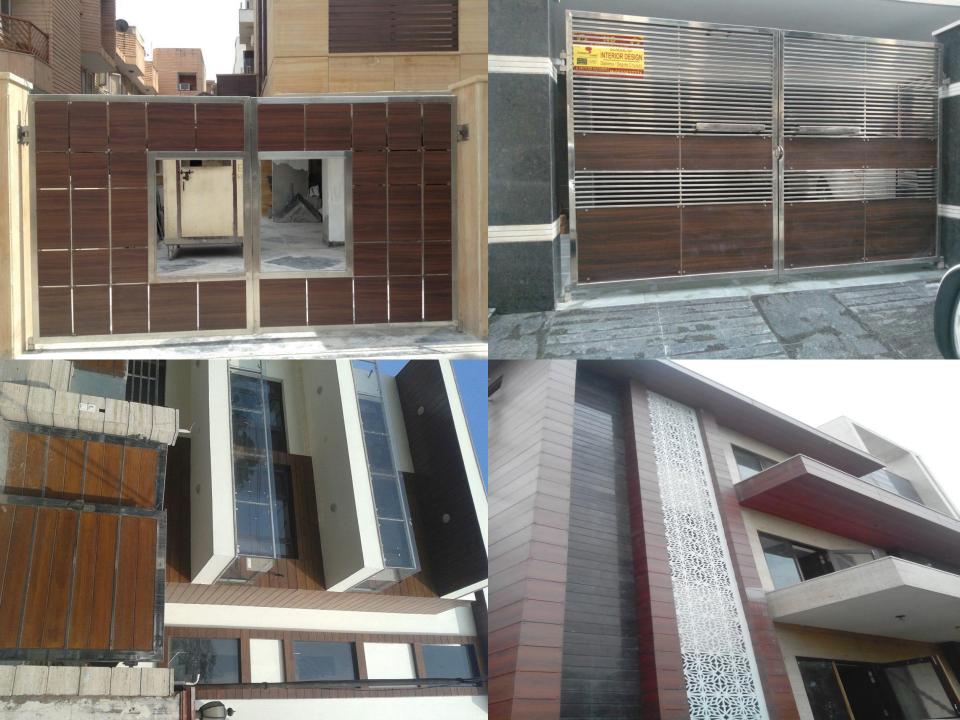

#### Applications of HPL

- -Exterior Wall Cladding
- Airports
- Fences Rails and Screens
- Louvers Signage
- Roof Cladding
- - Window Panels
- Pedestrian Shelters
- Garage
- Kiosk
- Roof Cladding

#### Our complete Residential sites

web site – www.Frontagepanels.in