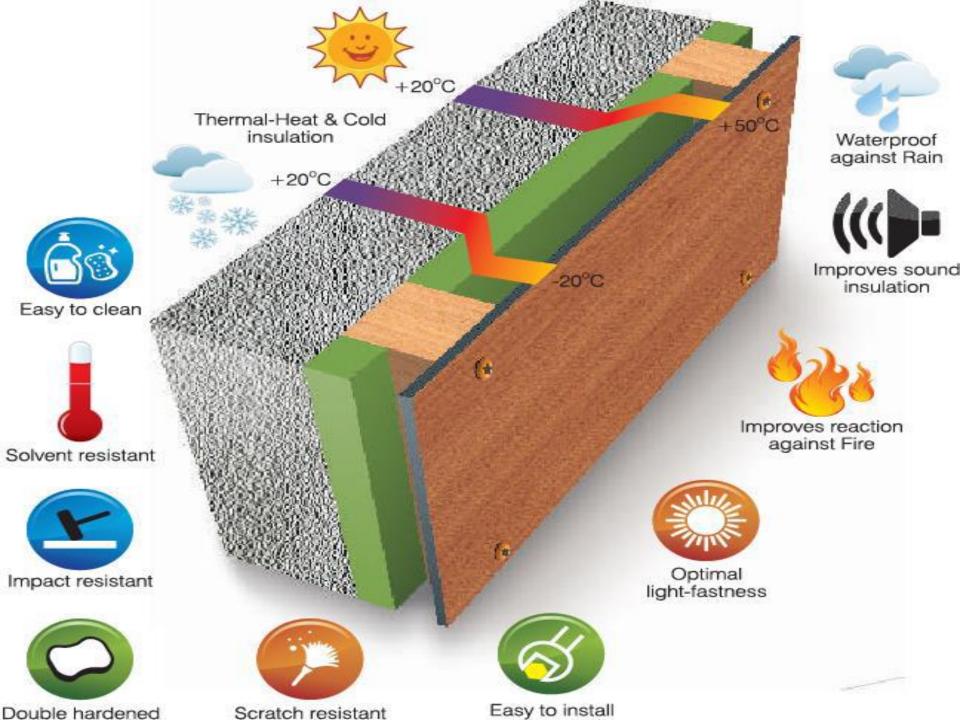

#### **Durability:**

- Compared to other decorative materials like paints, thermoplastic foils, veneers etc. HPL offer a significantly longer life time.
- HPL are difficult to ignite and have properties that retard spread of flame. In a fire situation they do not soften or release burning droplets.
- Resistance to staining.
- Resistance to chemical attack.
- Resistance to UV light.
- Resistance to artificial weathering.
- Resistance to scratching.
- Resistance to abrasion.

#### Decorative -

- High Weather resistance –
- Optimal light fastness –
- Scratch & Solvent resistance –
- Easy to maintain –
- Heat & Fire resistance –
- Free from heavy metals –
- Sustainability –
- Low cost maintenance –
- Decreases air conditioning costs –
- Self supporting & Impact resistance –
- Easy rapid installation & repair procedure –
- Increased sound proofing function (upto 15Db) –
- Provides wall protection and heat insulation against atmospheric precipitation