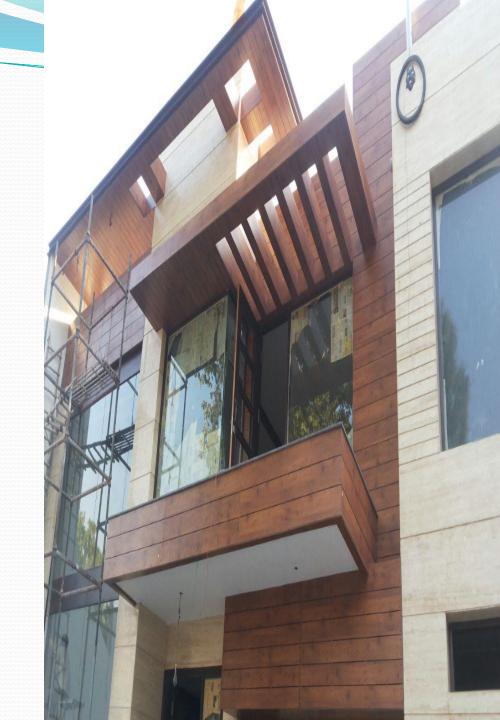

o abrasion.

#### Applications of HPL

- -Exterior Wall Cladding
- Airports
- Fences Rails and Screens
- Louvers Signage
- Roof Cladding
- - Window Panels
- Pedestrian Shelters
- Garage
- Kiosk
- Roof Cladding





#### Benefits of HPL

#### Decorative -

- High Weather resistance –
- Optimal light fastness –
- Scratch & Solvent resistance –
- Easy to maintain –
- Heat & Fire resistance –
- Free from heavy metals –
- Sustainability –
- Low cost maintenance –
- Decreases air conditioning costs –
- Self supporting & Impact resistance –
- Easy rapid installation & repair procedure –
- Increased sound proofing function (upto 15Db) –
- Provides wall protection and heat insulation against atmospheric precipitation

#### Our complete Residential sites











web site – www.Frontagepanels.in