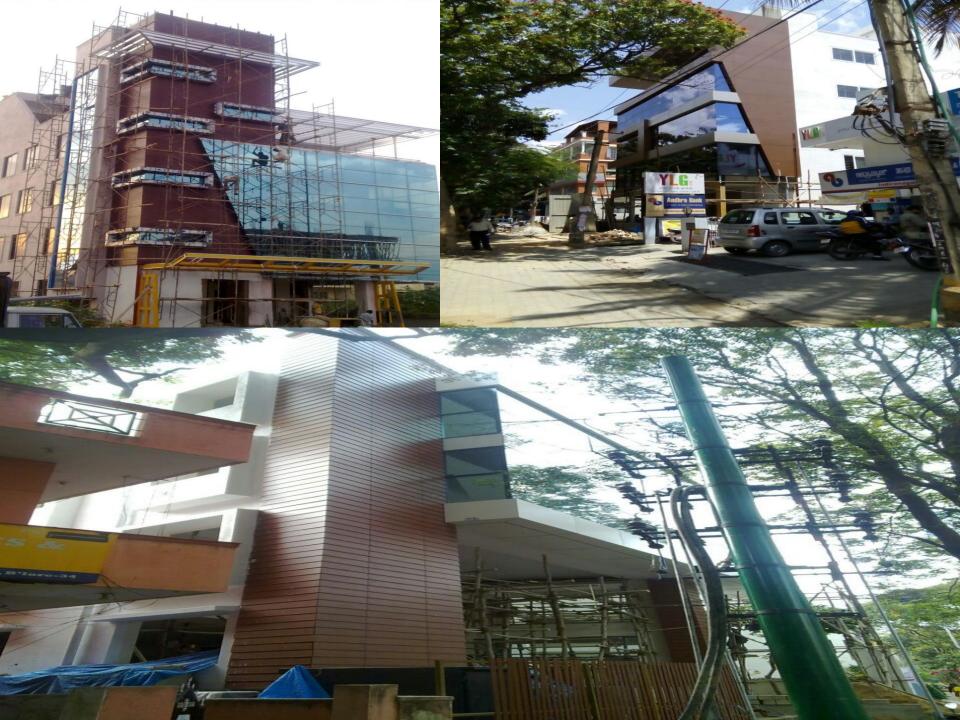

sistance to scratching.
- Resistance to abrasion.

#### Applications of HPL

- -Exterior Wall Cladding
- Airports
- Fences Rails and Screens
- Louvers Signage
- Roof Cladding
- - Window Panels
- Pedestrian Shelters
- Garage
- Kiosk
- Roof Cladding





#### Benefits of HPL

#### Decorative -

- High Weather resistance –
- Optimal light fastness –
- Scratch & Solvent resistance –
- Easy to maintain –
- Heat & Fire resistance –
- Free from heavy metals –
- Sustainability –
- Low cost maintenance –
- Decreases air conditioning costs –
- Self supporting & Impact resistance –
- Easy rapid installation & repair procedure –
- Increased sound proofing function (upto 15Db) –
- Provides wall protection and heat insulation against atmospheric precipitation

#### Our complete Residential sites











web site – www.Frontagepanels.in