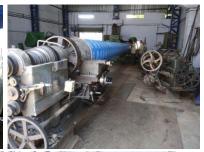

## > LIST OF MACHINERY

| SR.<br>NO. | DESCRIPTION                                                                  | QTY. |
|------------|------------------------------------------------------------------------------|------|
| 1          | Cylindrical grinding machine / Roll grinder                                  | 1    |
|            | Make: - Norton- USA, Size: 4000MM bet"n centre X 680MM Dia. (+100MM Max.) OD |      |
|            | grinding capacity                                                            |      |
| 2          | Horizontal Boring m/c with DRO                                               | 1    |
|            | Make: - TOS, Spindle Ø 100MM, [2550 LG. X 1600 CR. X 1250HT.]MM              |      |
| 3          | M1TR Milling machine – heavy duty                                            | 1    |
| 4          | LATHE m/c, 4000 MM lg., Spindle Ø100 ID, Max. Ø400MMOD Machining capacity    | 1    |
| 5          | LATHE m/c 08 ft. long, Spindle Ø50 ID, Max. Ø680 MMOD Machining capacity     | 1    |
| 6          | LATHE m/c 10 ft. long, Spindle Ø50 ID, Max. Ø400 MMOD Machining capacity     | 1    |
| 7          | LATHE m/c 04 ft long                                                         | 1    |
| 8          | Column Drilling m/c 1"                                                       | 1    |
| 9          | Circular Hacksaw m/c 8 inch up to dia. 200mm                                 | 1    |
| 10         | Welding Rectifier, Capacity up to 400AMP                                     | 1    |
| 11         | EOT Crane - capacity – 10 Ton                                                | 1    |
| 12         | Hydraulically operated movable crane :- 1 Ton capacity                       | 1    |
| 13         | Profile Cutting facility                                                     | 1    |
| 14         | Bench Grinder                                                                | 2    |
| 15         | A G-7 Hand Grinder                                                           | 2    |
| 16         | A G-5 Hand Grinder                                                           | 2    |
| 17         | A G-4 Hand Grinder                                                           | 2    |
| 18         | Chain Block 5 TN Capacity                                                    | 1    |
| 19         | Chain Block 2 TN Capacity                                                    | 1    |