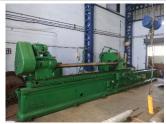

## > LIST OF MACHINERY

| SR.<br>NO. | DESCRIPTION                                                                  | QTY. |
|------------|------------------------------------------------------------------------------|------|
| 1          | Cylindrical grinding machine / Roll grinder                                  | 1    |
|            | Make: - Norton- USA, Size: 4000MM bet"n centre X 680MM Dia. (+100MM Max.) OD |      |
|            | grinding capacity                                                            |      |
| 2          | Horizontal Boring m/c with DRO                                               | 1    |
|            | Make: - TOS, Spindle Ø 100MM, [2550 LG. X 1600 CR. X 1250HT.]MM              |      |
| 3          | M1TR Milling machine – heavy duty                                            | 1    |
| 4          | LATHE m/c, 4000 MM lg., Spindle Ø100 ID, Max. Ø400MMOD Machining capacity    | 1    |
| 5          | LATHE m/c 08 ft. long, Spindle Ø50 ID, Max. Ø680 MMOD Machining capacity     | 1    |
| 6          | LATHE m/c 10 ft. long, Spindle Ø50 ID, Max. Ø400 MMOD Machining capacity     | 1    |
| 7          | LATHE m/c 04 ft long                                                         | 1    |
| 8          | Column Drilling m/c 1"                                                       | 1    |
| 9          | Circular Hacksaw m/c 8 inch up to dia. 200mm                                 | 1    |
| 10         | Welding Rectifier, Capacity up to 400AMP                                     | 1    |
| 11         | EOT Crane - capacity – 10 Ton                                                | 1    |
| 12         | Hydraulically operated movable crane :- 1 Ton capacity                       | 1    |
| 13         | Profile Cutting facility                                                     | 1    |
| 14         | Bench Grinder                                                                | 2    |
| 15         | A G-7 Hand Grinder                                                           | 2    |
| 16         | A G-5 Hand Grinder                                                           | 2    |
| 17         | A G-4 Hand Grinder                                                           | 2    |
| 18         | Chain Block 5 TN Capacity                                                    | 1    |
| 19         | Chain Block 2 TN Capacity                                                    | 1    |

Zydus cadila

&

Many more . . . .

Horizontal Boring M/C

M1TR Milling M/c

Contact No.:- Mr. HARIBHAI B PATEL 9825856159, 9265972062

> Mr. AMIT H PATEL [C. Eng.] 9712987959, 8200537661

E-Mail: - hbpatel.se@gmail.com