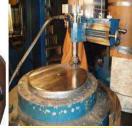

## > LIST OF MACHINERY

| SR.<br>NO. | DESCRIPTION                                                                  | QTY. |
|------------|------------------------------------------------------------------------------|------|
| 1          | Cylindrical grinding machine / Roll grinder                                  | 1    |
|            | Make: - Norton- USA, Size: 4000MM bet"n centre X 680MM Dia. (+100MM Max.) OD |      |
|            | grinding capacity                                                            |      |
| 2          | Horizontal Boring m/c with DRO                                               | 1    |
|            | Make: - TOS, Spindle Ø 100MM, [2550 LG. X 1600 CR. X 1250HT.]MM              |      |
| 3          | M1TR Milling machine – heavy duty                                            | 1    |
| 4          | LATHE m/c, 4000 MM lg., Spindle Ø100 ID, Max. Ø400MMOD Machining capacity    | 1    |
| 5          | LATHE m/c 08 ft. long, Spindle Ø50 ID, Max. Ø680 MMOD Machining capacity     | 1    |
| 6          | LATHE m/c 10 ft. long, Spindle Ø50 ID, Max. Ø400 MMOD Machining capacity     | 1    |
| 7          | LATHE m/c 04 ft long                                                         | 1    |
| 8          | Column Drilling m/c 1"                                                       | 1    |
| 9          | Circular Hacksaw m/c 8 inch up to dia. 200mm                                 | 1    |
| 10         | Welding Rectifier, Capacity up to 400AMP                                     | 1    |
| 11         | EOT Crane - capacity – 10 Ton                                                | 1    |
| 12         | Hydraulically operated movable crane :- 1 Ton capacity                       | 1    |
| 13         | Profile Cutting facility                                                     | 1    |
| 14         | Bench Grinder                                                                | 2    |
| 15         | A G-7 Hand Grinder                                                           | 2    |
| 16         | A G-5 Hand Grinder                                                           | 2    |
| 17         | A G-4 Hand Grinder                                                           | 2    |
| 18         | Chain Block 5 TN Capacity                                                    | 1    |
| 19         | Chain Block 2 TN Capacity                                                    | 1    |