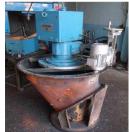

## > LIST OF MACHINERY

| SR.<br>NO. | DESCRIPTION                                                                  | QTY. |
|------------|------------------------------------------------------------------------------|------|
| 1          | Cylindrical grinding machine / Roll grinder                                  | 1    |
|            | Make: - Norton- USA, Size: 4000MM bet"n centre X 680MM Dia. (+100MM Max.) OD |      |
|            | grinding capacity                                                            |      |
| 2          | Horizontal Boring m/c with DRO                                               | 1    |
|            | Make: - TOS, Spindle Ø 100MM, [2550 LG. X 1600 CR. X 1250HT.]MM              |      |
| 3          | M1TR Milling machine – heavy duty                                            | 1    |
| 4          | LATHE m/c, 4000 MM lg., Spindle Ø100 ID, Max. Ø400MMOD Machining capacity    | 1    |
| 5          | LATHE m/c 08 ft. long, Spindle Ø50 ID, Max. Ø680 MMOD Machining capacity     | 1    |
| 6          | LATHE m/c 10 ft. long, Spindle Ø50 ID, Max. Ø400 MMOD Machining capacity     | 1    |
| 7          | LATHE m/c 04 ft long                                                         | 1    |
| 8          | Column Drilling m/c 1"                                                       | 1    |
| 9          | Circular Hacksaw m/c 8 inch up to dia. 200mm                                 | 1    |
| 10         | Welding Rectifier, Capacity up to 400AMP                                     | 1    |
| 11         | EOT Crane - capacity – 10 Ton                                                | 1    |
| 12         | Hydraulically operated movable crane :- 1 Ton capacity                       | 1    |
| 13         | Profile Cutting facility                                                     | 1    |
| 14         | Bench Grinder                                                                | 2    |
| 15         | A G-7 Hand Grinder                                                           | 2    |
| 16         | A G-5 Hand Grinder                                                           | 2    |
| 17         | A G-4 Hand Grinder                                                           | 2    |
| 18         | Chain Block 5 TN Capacity                                                    | 1    |
| 19         | Chain Block 2 TN Capacity                                                    | 1    |