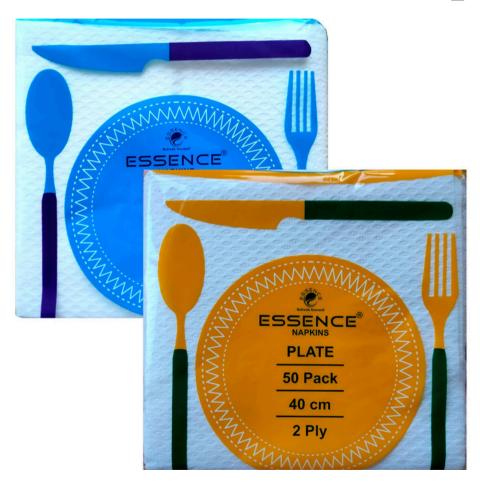

### DESCRIPTION Premium Luxurious Quality Dinner Napkin DINNER NAPKINS

Quantity 50 Sheets 2 Ply

Size 40cm x 40cm

#### Dinner Napkin

embossed to provide a bulky, soft feel while providing the strength to tackle even the messiest meals. Poly packaged to keep the napkin clean and sanitary.