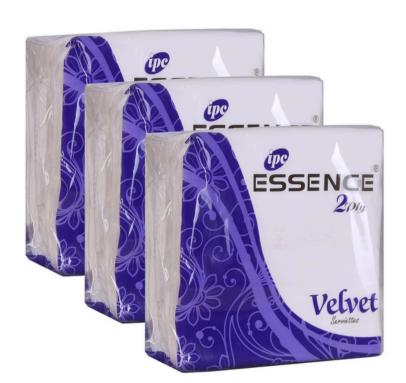

#### DESCRIPTION Napkin Velvet

Quantity
50 Serviettes 2 Ply

Size 30cm x 30cm

#### Velvet Napkin

ESSENCE Premium 2ply Dinner Napkins are embossed to provide a bulky, soft feel while providing the strength to tackle even the messiest meals. Poly packaged to keep the napkins clean and sanitary