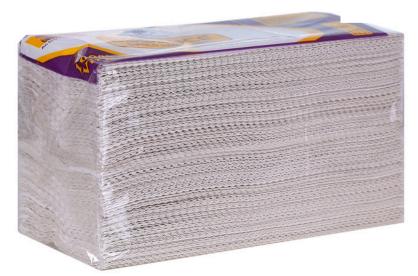

#### DESCRIPTION C-Fold Hand Towel

#### Quantity 150Sheets

ESSENCE Folded Towels are ideal for high trafic washrooms. Your patrons will love these soft, absorbent towels that offer sanitary, hands free dispensing. Available in multi-fold, single-fold or c-fold versions in 100% recycled natural.