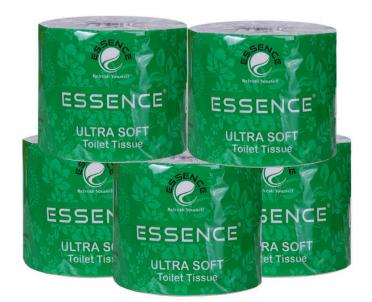

#### DESCRIPTION Ultra Soft Luxurious Bathroom Tissue

Quantity  $240 \times 6 = 1440 \text{ Sheets } 2 \text{ Ply}$ 

Size 10cm×10cm

#### 6 IN 1 Toilet Paper Rolls

ESSENCE Bath Tissue is the perfect choice for lodging, healthcare, of pices, and fine restaurants. Make a statement to your patrons that you do not cut costs at the expense of their comfort with Essence Bath Tissue. Available in 100% virgin fiber for the ultimate softness and whiteness or in 100% recycled fiber for your environmentally conscious

customers. 100% virgin