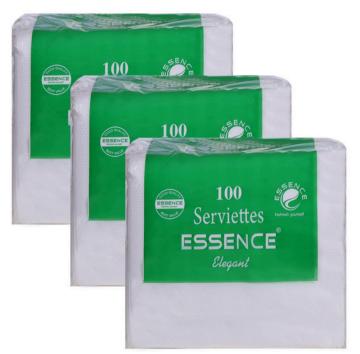

#### DESCRIPTION Napkin Elegant

Quantity 100 Serviettes 1 Ply

> Size 30cm x 30cm

#### Elegant Napkin

ESSENCE Premium 1 ply Dinner Napkins are embossed to provide a bulky, soft feel while providing the strength to tackle even the messiest meals. Poly packaged to keep the napkins clean and sanitary