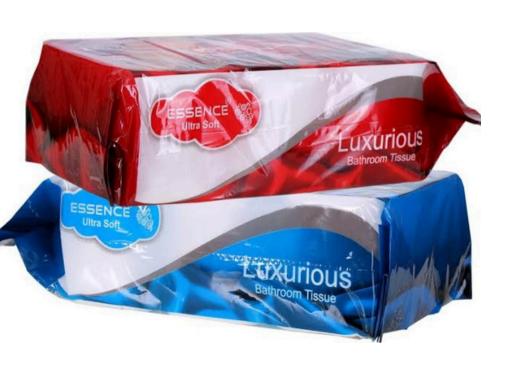

#### DESCRIPTION Ultra Soft Luxurious Bathroom Tissue

Quantity  $240 \times 6 = 1440 \text{ Sheets } 2 \text{ Ply}$ 

Size 10cm×10cm

#### 6 IN 1 Toilet Paper Rolls

ESSENCE Bath Tissue is the perfect choice for lodging, healthcare, of pices, and fine restaurants. Make a statement to your patrons that you do not cut costs at the expense of their comfort with Essence Bath Tissue. Available in 100% virgin fiber for the ultimate softness and whiteness or in 100% recycled fiber for your environmentally conscious

#### DESCRIPTION Ultra Soft Luxurious Bathroom Tissue

Quantity  $240 \times 10 = 2400 \text{ Sheets } 2 \text{ Ply}$ 

Size 10cm×10cm

#### 10 IN 1 Toilet Paper Rolls

ESSENCE Bath Tissue is the perfect choice for lodging, healthcare, of pices, and fine restaurants. Make a statement to your patrons that you do not cut costs at the expense of their comfort with Essence Bath Tissue. Available in 100% virgin fiber for the ultimate softness and whiteness or in 100% recycled fiber for your environmentally conscious customers.