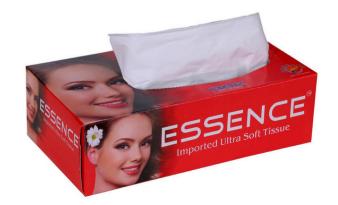

Facial Tissue Royal Soft

Quantity 100 Pulls X 2 Ply 200 Sheets

Size 200mm x 200mm

Our Imported Ultra soft, bright white, and luxurious, facial tissue will please even the most discriminating patron. With attractive packaging that coordinates with Empress Bath Tissue, Empress Facial Tissue is a perfect choice for lodging, healthcare and offices.

#### Facial Tissue Imported Ultra Soft