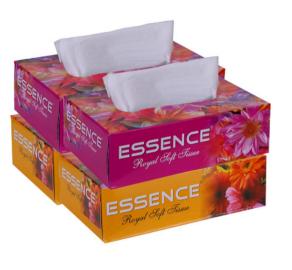

#### DESCRIPTION Royal Soft Facial Tissue

Quantity 100 Pulls X 2 Ply 200 Sheets

Size 200mm x 180mm

Our Royal soft, bright white, and luxurious, facial tissue will please even the most discriminating patron. With attractive packaging that coordinates with Empress Bath Tissue, Empress Facial Tissue is a perfect choice for lodging, healthcare and offices.

#### Royal Soft Facial Tissues