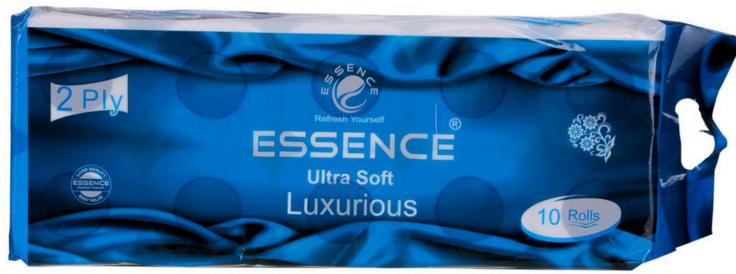

#### DESCRIPTION Ultra Soft Luxurious Bathroom Tissue

Quantity  $240 \times 6 = 1440 \text{ Sheets } 2 \text{ Ply}$ 

Size 10cm×10cm

#### 6 IN 1 Toilet Paper Rolls

ESSENCE Bath Tissue is the perfect choice for lodging, healthcare, of pices, and fine restaurants. Make a statement to your patrons that you do not cut costs at the expense of their comfort with Essence Bath Tissue. Available in 100% virgin fiber for the ultimate softness and whiteness or in 100% recycled fiber for your environmentally conscious

customers. 100% virgin

#### DESCRIPTION Ultra Soft Luxurious Bathroom Tissue

Quantity  $240 \times 10 = 2400 \text{ Sheets } 2 \text{ Ply}$ 

Size 10cm×10cm

#### 10 IN 1 Toilet Paper Rolls

ESSENCE Bath Tissue is the perfect choice for lodging, healthcare, of pices, and fine restaurants. Make a statement to your patrons that you do not cut costs at the expense of their comfort with Essence Bath Tissue. Available in 100% virgin fiber for the ultimate softness and whiteness or in 100% recycled fiber for your environmentally conscious customers.

100% virgin

## 10 IN 1 Bathroom & Toilet Paper Roll

## 6 IN l Bathroom & Toilet Paper Roll