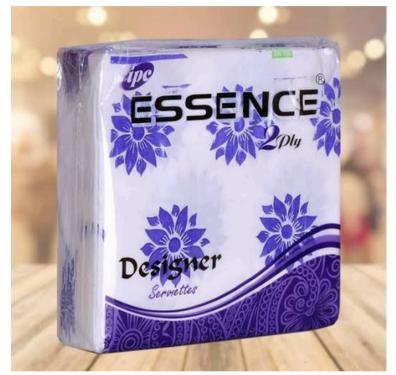

#### **DESCRIPTION** Premium Luxurious Quality Designer Tissue Napkin

Quantity 50 Serviettes 2 Ply

> Size 33cm x 33cm

#### Designer Napkin

ESSENCE Premium 2 ply Dinner Napkins are embossed to provide a bulky, soft feel while providing the strength to tackle even the messiest meals. Poly packaged to keep the napkin clean and sanitary