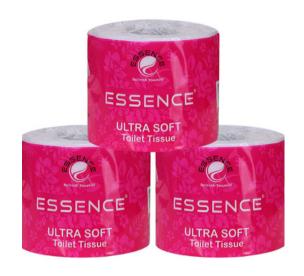

#### DESCRIPTION Ultra Soft Toilet Tissue Roll

Quantity 250 | 350 | 450 Sheets

Size 100mm x 100mm

#### Toilet Paper Rolls

for lodging, healthcare, offices, and fine restaurants. Make a statement to your patrons that you do not cut costs at the expense of their comfort with Essence Bath Tissue. Available in 100% virgin fiber for the ultimate softness and whiteness or in 100% recycled fiber for your environmentally conscious customers.