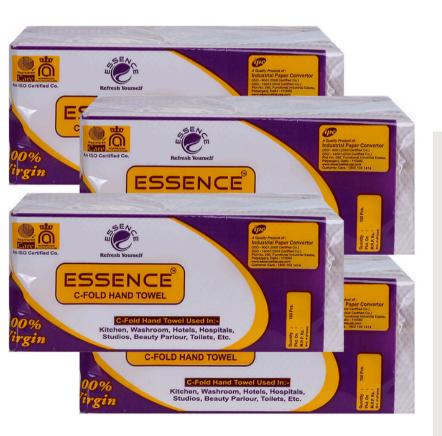

#### DESCRIPTION C-Fold Hand Towel

#### Quantity 150Sheets

ESSENCE Folded Towels are ideal for high trafic washrooms. Your patrons will love these soft, absorbent towels that offer sanitary, hands free dispensing. Available in multi-fold, single-fold or c-fold versions in 100% recycled natural.