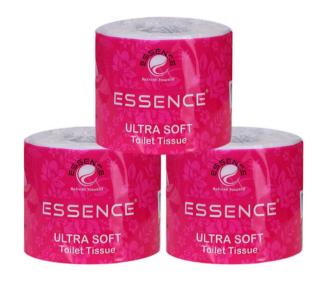

#### DESCRIPTION Ultra Soft Toilet Tissue Roll

Quantity 250 | 350 | 450 Sheets

Size 100mm x 100mm

#### Toilet Paper Rolls

for lodging, healthcare, offices, and fine restaurants. Make a statement to your patrons that you do not cut costs at the expense of their comfort with Essence Bath Tissue. Available in 100% virgin fiber for the ultimate softness and whiteness or in 100% recycled fiber for your environmentally conscious customers.