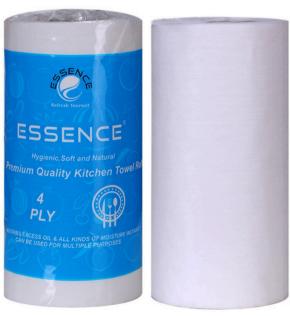

#### DESCRIPTION Kitchen Towel Roll

Quantity
70 Sheets X 4Ply

Size 200mm x 200mm

#### KITCHEN ROLL

These extremely strong and absorbent towels are ideal for all cleaning and wiping duties. ESSENCE Premium Quality Kitchen Roll Towels are available in 70 sheet roll 100% Virgin fiber

#### Kitchen Roll 4ply (220gms)