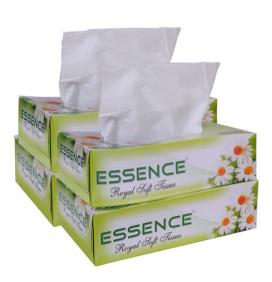

Facial Tissue Royal Soft

Quantity 100 Pulls X 2 Ply 200 Sheets

Size 200mm x 200mm

Our Imported Ultra soft, bright white, and luxurious, facial tissue will please even the most discriminating patron. With attractive packaging that coordinates with Empress Bath Tissue, Empress Facial Tissue is a perfect choice for lodging, healthcare and offices.

#### Facial Tissue Imported Ultra Soft

## Important Ultra Soft Facial Tissues