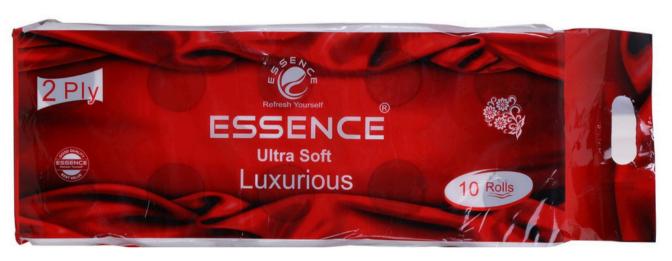

#### DESCRIPTION Ultra Soft Luxurious Bathroom Tissue

Quantity  $240 \times 6 = 1440 \text{ Sheets } 2 \text{ Ply}$ 

Size 10cm×10cm

#### 6 IN 1 Toilet Paper Rolls

ESSENCE Bath Tissue is the perfect choice for lodging, healthcare, of pices, and fine restaurants. Make a statement to your patrons that you do not cut costs at the expense of their comfort with Essence Bath Tissue. Available in 100% virgin fiber for the ultimate softness and whiteness or in 100% recycled fiber for your environmentally conscious

customers. 100% virgin

#### DESCRIPTION Ultra Soft Luxurious Bathroom Tissue

Quantity  $240 \times 10 = 2400 \text{ Sheets } 2 \text{ Ply}$ 

Size 10cm×10cm

#### 10 IN 1 Toilet Paper Rolls

ESSENCE Bath Tissue is the perfect choice for lodging, healthcare, of pices, and fine restaurants. Make a statement to your patrons that you do not cut costs at the expense of their comfort with Essence Bath Tissue. Available in 100% virgin fiber for the ultimate softness and whiteness or in 100% recycled fiber for your environmentally conscious customers.

100% virgin

## 10 IN 1 Bathroom & Toilet Paper Roll

## 6 IN l Bathroom & Toilet Paper Roll