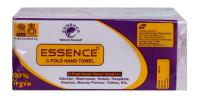

#### DESCRIPTION C-Fold Hand Towel

#### Quantity 150Sheets

ESSENCE Folded Towels are ideal for high trafic washrooms. Your patrons will love these soft, absorbent towels that offer sanitary, hands free dispensing. Available in multi-fold, single-fold or c-fold versions in 100% recycled natural.