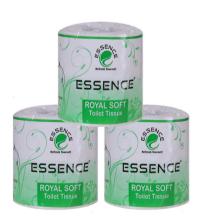

#### DESCRIPTION Royal Soft Toilet Tissue Roll

Quantity 250 | 350 | 450 Sheets

Size 100mm x 100mm

#### **Toilet Paper Rolls**

for lodging, healthcare, offices, and fine restaurants. Make a statement to your patrons that you do not cut costs at the expense of their comfort with Essence Bath Tissue. Available in 100% virgin fiber for the ultimate softness and whiteness or in 100% recycled fiber for your environmentally conscious customers.

#### Royal Soft Toilet Tissue