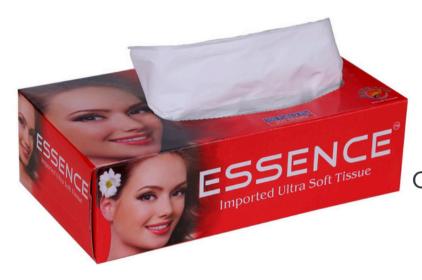

Facial Tissue Royal Soft

Quantity 100 Pulls X 2 Ply 200 Sheets

Size 200mm x 200mm

Our Imported Ultra soft, bright white, and luxurious, facial tissue will please even the most discriminating patron. With attractive packaging that coordinates with Empress Bath Tissue, Empress Facial Tissue is a perfect choice for lodging, healthcare and offices.

#### Facial Tissue Imported Ultra Soft

## Important Ultra Soft Facial Tissues