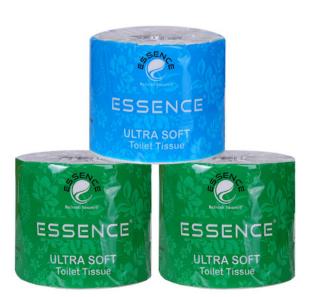

#### DESCRIPTION Royal Soft Toilet Tissue Roll

Quantity 250 | 350 | 450 Sheets

Size 100mm x 100mm

#### **Toilet Paper Rolls**

for lodging, healthcare, offices, and fine restaurants. Make a statement to your patrons that you do not cut costs at the expense of their comfort with Essence Bath Tissue. Available in 100% virgin fiber for the ultimate softness and whiteness or in 100% recycled fiber for your environmentally conscious customers.