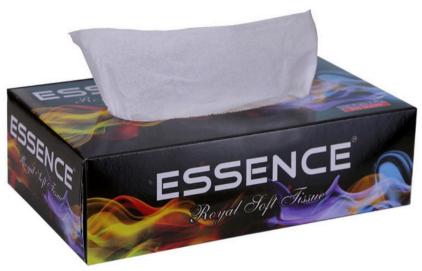

#### DESCRIPTION Royal Soft Facial Tissue

Quantity 100 Pulls X 2 Ply 200 Sheets

Size 200mm x 180mm

Our Royal soft, bright white, and luxurious, facial tissue will please even the most discriminating patron. With attractive packaging that coordinates with Empress Bath Tissue, Empress Facial Tissue is a perfect choice for lodging, healthcare and offices.

#### Royal Soft Facial Tissues