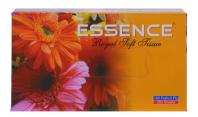

#### DESCRIPTION Royal Soft Facial Tissue

Quantity 100 Pulls X 2 Ply 200 Sheets

Size 200mm x 180mm

Our Royal soft, bright white, and luxurious, facial tissue will please even the most discriminating patron. With attractive packaging that coordinates with Empress Bath Tissue, Empress Facial Tissue is a perfect choice for lodging, healthcare and offices.

#### Royal Soft Facial Tissues