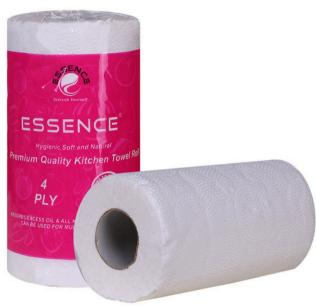

#### DESCRIPTION Kitchen Towel Roll

Quantity
70 Sheets X 4Ply

Size 200mm x 200mm

#### KITCHEN ROLL

These extremely strong and absorbent towels are ideal for all cleaning and wiping duties. ESSENCE Premium Quality Kitchen Roll Towels are available in 70 sheet roll 100% Virgin fiber

#### Kitchen Roll 4ply (220gms)