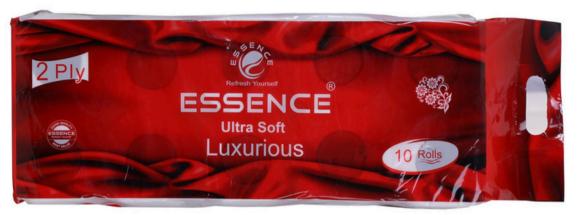

#### DESCRIPTION Ultra Soft Luxurious Bathroom Tissue

Quantity  $240 \times 6 = 1440 \text{ Sheets } 2 \text{ Ply}$ 

Size 10cm×10cm

#### DESCRIPTION Ultra Soft Luxurious Bathroom Tissue

Quantity  $240 \times 10 = 2400 \text{ Sheets } 2 \text{ Ply}$ 

Size 10cm×10cm

#### 10 IN 1 Toilet Paper Rolls

ESSENCE Bath Tissue is the perfect choice for lodging, healthcare, of pices, and fine restaurants. Make a statement to your patrons that you do not cut costs at the expense of their comfort with Essence Bath Tissue. Available in 100% virgin fiber for the ultimate softness and whiteness or in 100% recycled fiber for your environmentally conscious customers.

## 10 IN 1 Bathroom & Toilet Paper Roll