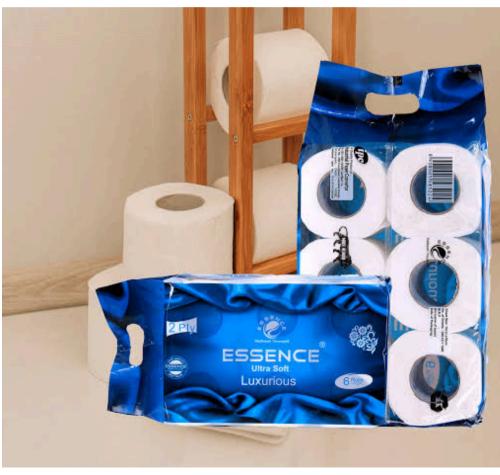

#### DESCRIPTION Ultra Soft Luxurious Bathroom Tissue

Quantity  $240 \times 6 = 1440 \text{ Sheets } 2 \text{ Ply}$ 

Size 10cm×10cm

#### 6 IN 1 Toilet Paper Rolls

ESSENCE Bath Tissue is the perfect choice for lodging, healthcare, of pices, and fine restaurants. Make a statement to your patrons that you do not cut costs at the expense of their comfort with Essence Bath Tissue. Available in 100% virgin fiber for the ultimate softness and whiteness or in 100% recycled fiber for your environmentally conscious

#### DESCRIPTION Ultra Soft Luxurious Bathroom Tissue

Quantity  $240 \times 10 = 2400 \text{ Sheets } 2 \text{ Ply}$ 

Size 10cm×10cm

#### 10 IN 1 Toilet Paper Rolls

ESSENCE Bath Tissue is the perfect choice for lodging, healthcare, of pices, and fine restaurants. Make a statement to your patrons that you do not cut costs at the expense of their comfort with Essence Bath Tissue. Available in 100% virgin fiber for the ultimate softness and whiteness or in 100% recycled fiber for your environmentally conscious customers.