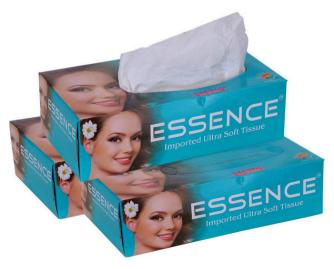

Facial Tissue Royal Soft

Quantity 100 Pulls X 2 Ply 200 Sheets

Size 200mm x 200mm

Our Imported Ultra soft, bright white, and luxurious, facial tissue will please even the most discriminating patron. With attractive packaging that coordinates with Empress Bath Tissue, Empress Facial Tissue is a perfect choice for lodging, healthcare and offices.

#### Facial Tissue Imported Ultra Soft

## Important Ultra Soft Facial Tissues