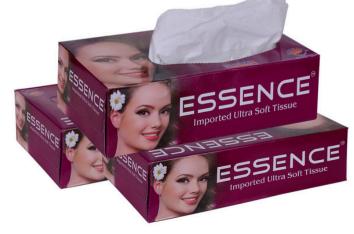

#### DESCRIPTION Royal Soft Facial Tissue

Quantity 100 Pulls X 2 Ply 200 Sheets

Size 200mm x 180mm

Our Royal soft, bright white, and luxurious, facial tissue will please even the most discriminating patron. With attractive packaging that coordinates with Empress Bath Tissue, Empress Facial Tissue is a perfect choice for lodging, healthcare and offices.

Facial Tissue Royal Soft

Quantity 100 Pulls X 2 Ply 200 Sheets

Size 200mm x 200mm

Our Imported Ultra soft, bright white, and luxurious, facial tissue will please even the most discriminating patron. With attractive packaging that coordinates with Empress Bath Tissue, Empress Facial Tissue is a perfect choice for lodging, healthcare and offices.

#### Facial Tissue Imported Ultra Soft