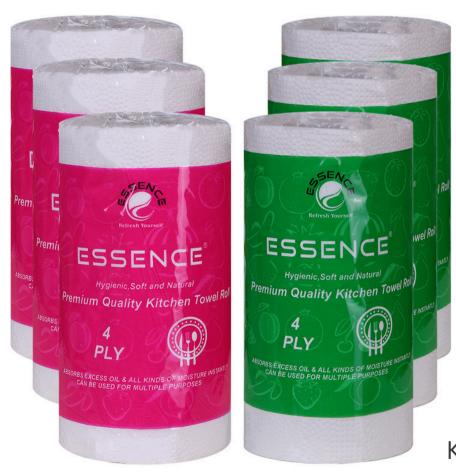

#### DESCRIPTION Kitchen Towel Roll

Quantity
70 Sheets X 4Ply

Size 200mm x 200mm

#### KITCHEN ROLL

These extremely strong and absorbent towels are ideal for all cleaning and wiping duties. ESSENCE Premium Quality Kitchen Roll Towels are available in 70 sheet roll 100% Virgin fiber

#### Kitchen Roll 4ply (220gms)